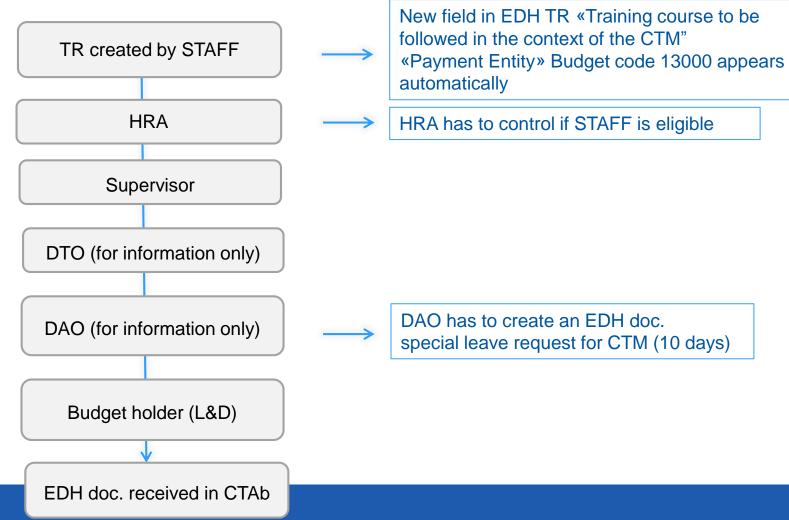

training catalogue course OR external course
- One course to select in CERN catalogue
- Enrolment directly by staff member in EDH as usual training from CERN catalogue while still under contract
- ☐ The course must be attended during the last year of the contract while the staff is still employed at CERN
- ☐ Charged to CTM budget



#### **Outside CERN training catalogue**



**During the last year** 

- ☐ Choice between external course OR CERN training catalogue
- Workshop 1 pre-requisit
- Can select ONE training outside the CERN catalogue
- Cost borne by members of personnel
- Time allocated
- ☐ Maximum of 10 days of absence for the whole programme: workshops, training and job interviews
- ☐ CERN can proceed to attendance control



#### **EDH Training request**

#### INTERNAL TRAINING