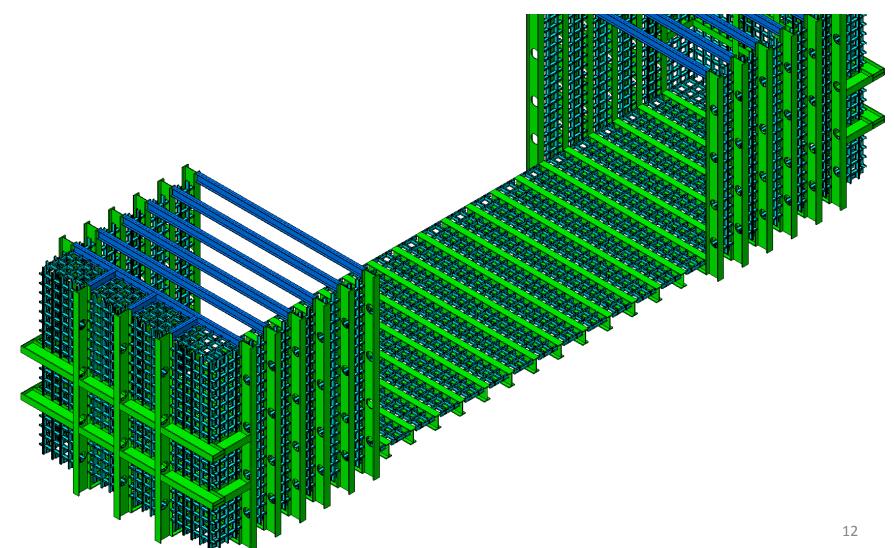

#### Assembly Process

Step 10: Long wall, 2nd parts stand up in its final position

Step 11: Roof beams to link long wall parts

Step 12: Roof grid

Step 13: Long wall, 3rd parts assembled on the floor

Step 14: Long wall, 3rd parts standing up in its final position