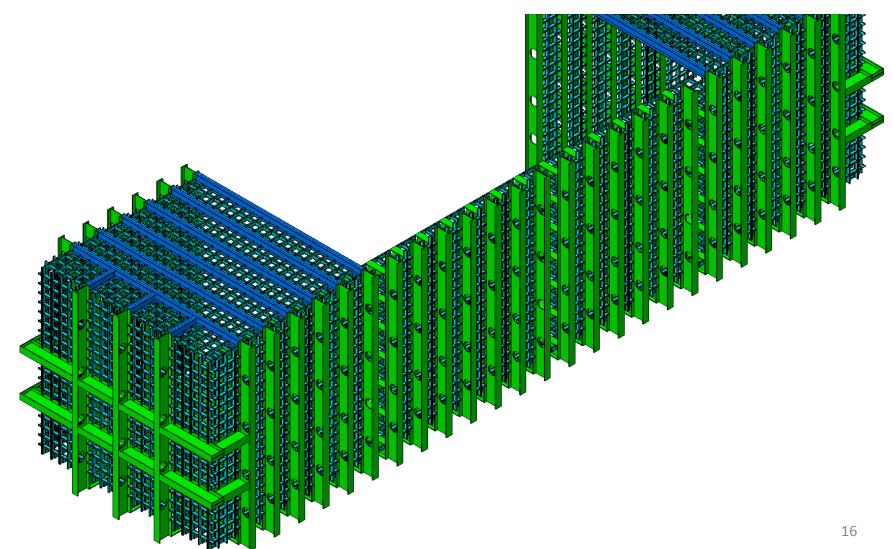

Step 15: Long wall, 3rd parts stand up in its final position

Step 16: Long wall, last grid installation

Step 17: Long wall, 4th parts assembled on the floor

Step 18: Long wall, 4th parts standing up in its final position

Step 19: Long wall, 4th parts stand up in its final position

Step 20: Long wall, last grid installation

Step 21: Roof beams to link long wall parts

Step 22: Roof grid

Step 23: Platform access level 1 installation