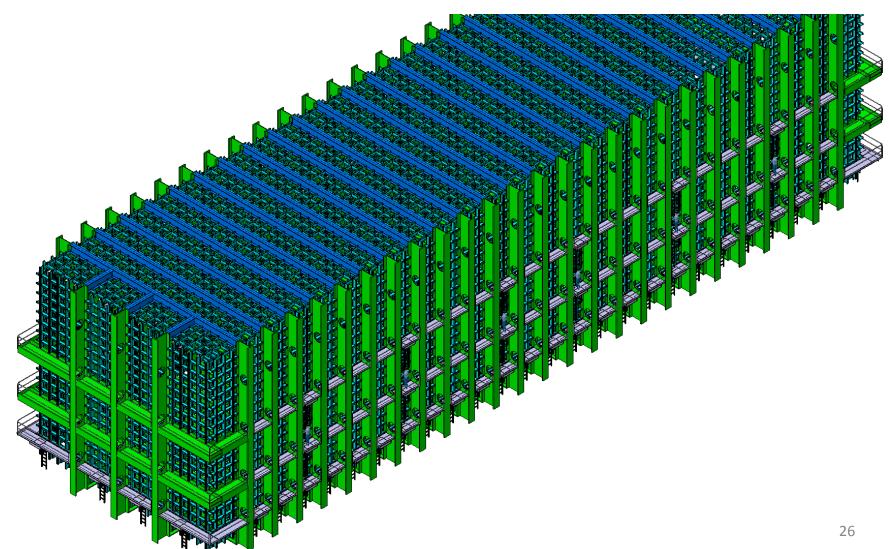

Step 24: Platform access level 2 installation

Step 25: Platform access level 3 installation

Step 26: Platform access level 4 installation