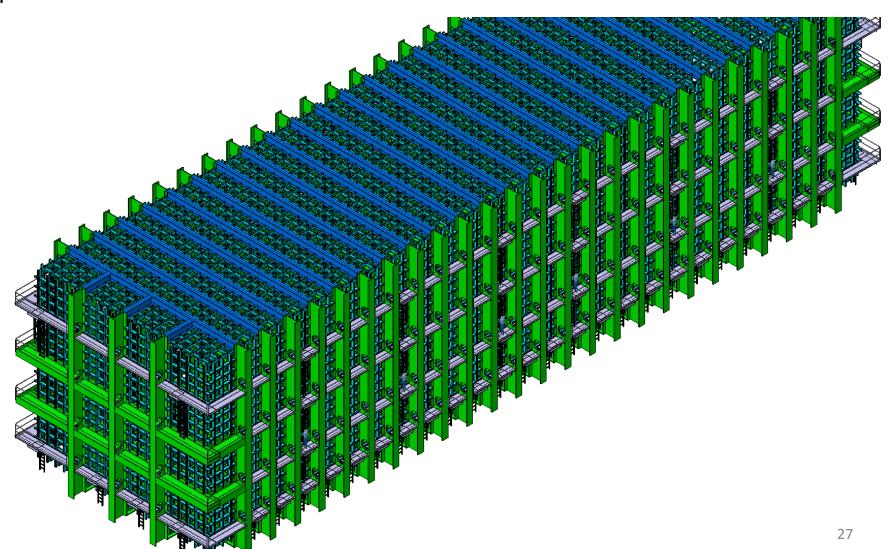

Step 24: Platform access level 2 installation

Step 25: Platform access level 3 installation

Step 26: Platform access level 4 installation