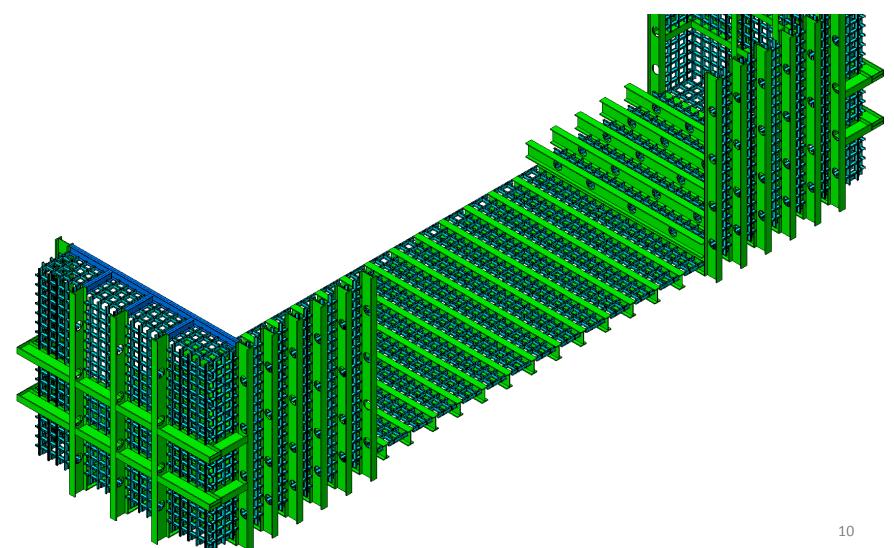

#### Assembly Process

Step 10: Long wall, 2nd parts stand up in its final position

Step 11: Roof beams to link long wall parts

Step 12: Roof grid

Step 13: Long wall, 3rd parts assembled on the floor

Step 14: Long wall, 3rd parts standing up in its final position