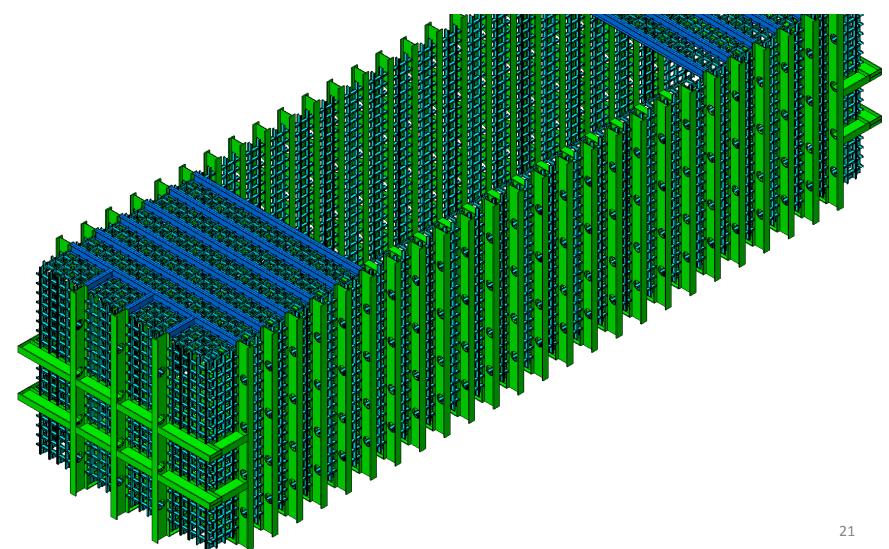

Step 19: Long wall, 4th parts stand up in its final position

Step 20: Long wall, last grid installation

Step 21: Roof beams to link long wall parts

Step 22: Roof grid

Step 23: Platform access level 1 installation