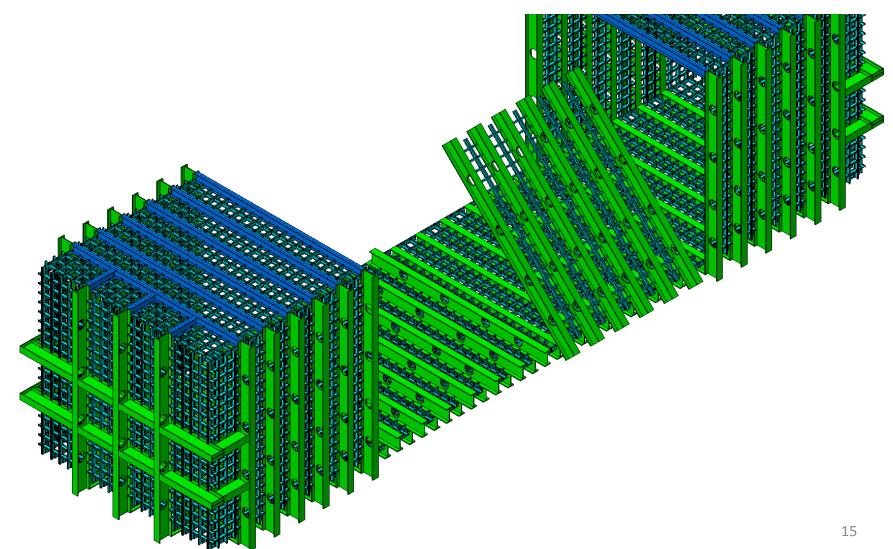

Step 15: Long wall, 3rd parts stand up in its final position

Step 16: Long wall, last grid installation

Step 17: Long wall, 4th parts assembled on the floor

Step 18: Long wall, 4th parts standing up in its final position