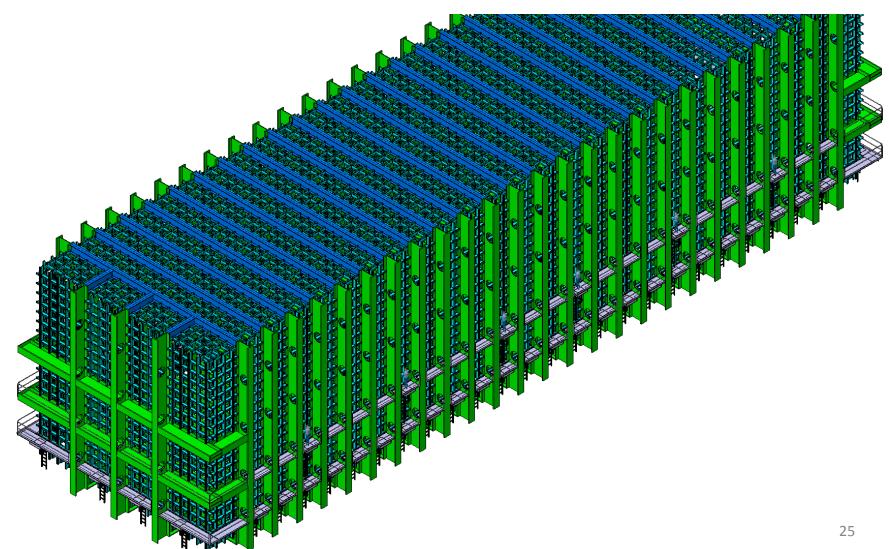

Step 24: Platform access level 2 installation

Step 25: Platform access level 3 installation

Step 26: Platform access level 4 installation