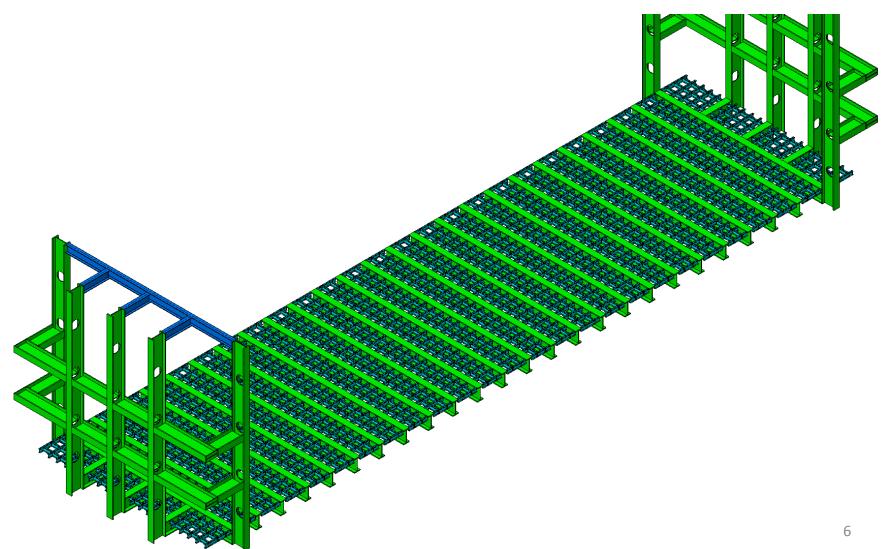

Step 19: Long wall, 4th parts stand up in its final position

Step 20: Long wall, last grid installation

Step 21: Roof beams to link long wall parts

Step 22: Roof grid

Step 23: Platform access level 1 installation