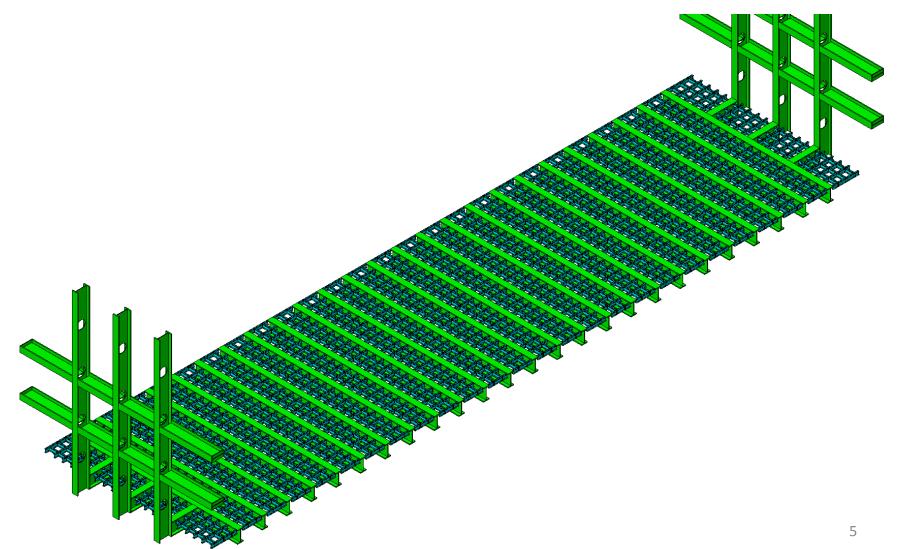

Step 5: Small wall, Fixed by roof and long wall connection beams

Step 6: Small wall, grid installation

Step 7: Long wall, 1st parts assembled on the floor

Step 8: Long wall, 1st parts stand up in its final position

Step 9: Long wall, 2nd parts assembled on the floor

#### Assembly Process

Step 10: Long wall, 2nd parts stand up in its final position

Step 11: Roof beams to link long wall parts

Step 12: Roof grid

Step 13: Long wall, 3rd parts assembled on the floor

Step 14: Long wall, 3rd parts standing up in its final position