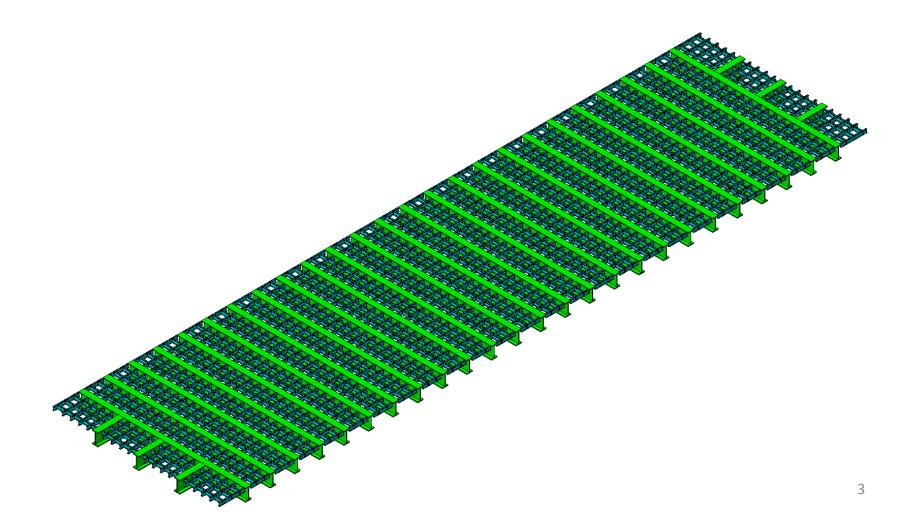

#### **Assembly Process**

Step 2: Floor grid installation (Additionnal feet should be installed under the grid)

Step 3: Small wall, assembled on the floor

Step 4: Small wall, stand up in its final position

Step 5: Small wall, Fixed by roof and long wall connection beams

Step 6: Small wall, grid installation

Step 7: Long wall, 1st parts assembled on the floor

Step 8: Long wall, 1st parts stand up in its final position