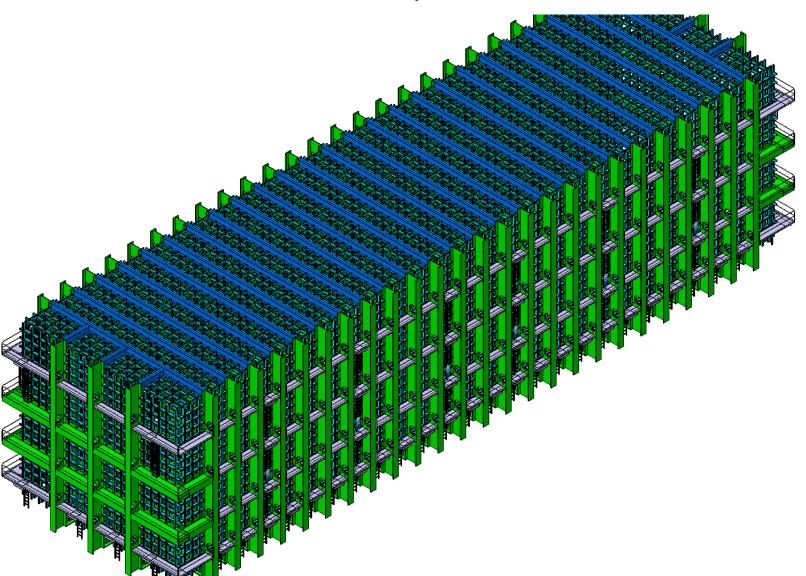

Step 1: Basement Ibeams positionned on the ground

#### **Assembly Process**

Step 2: Floor grid installation (Additionnal feet should be installed under the grid)

Step 3: Small wall, assembled on the floor

Step 4: Small wall, stand up in its final position

Step 5: Small wall, Fixed by roof and long wall connection beams

Step 6: Small wall, grid installation

Step 7: Long wall, 1st parts assembled on the floor

Step 8: Long wall, 1st parts stand up in its final position