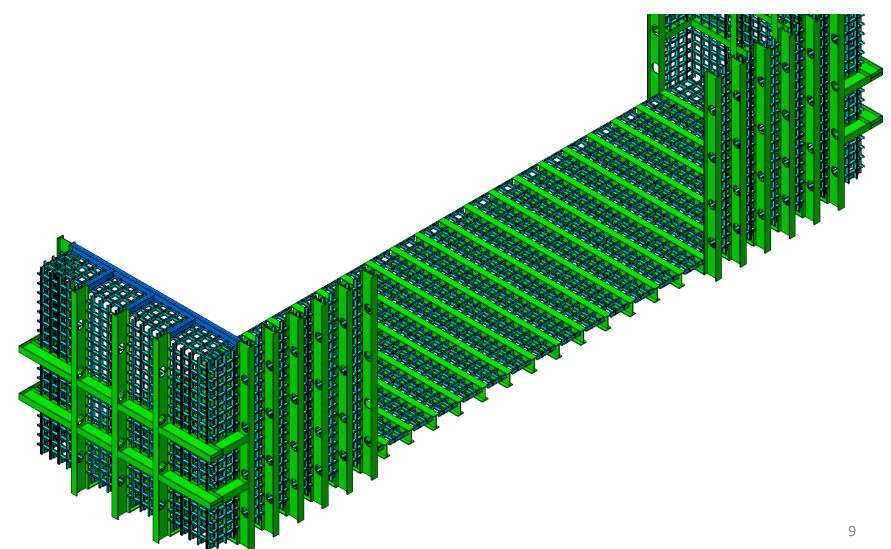

Step 24: Platform access level 2 installation

Step 25: Platform access level 3 installation

Step 26: Platform access level 4 installation