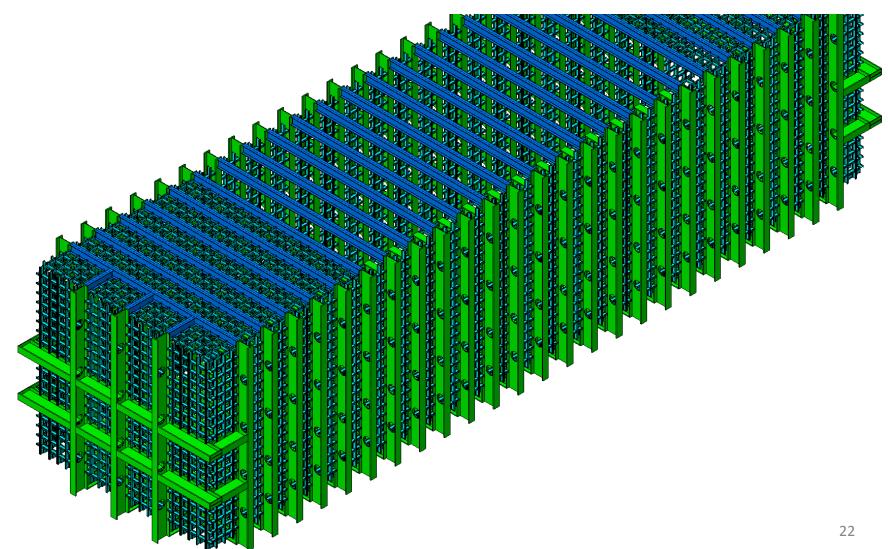

Step 19: Long wall, 4th parts stand up in its final position

Step 20: Long wall, last grid installation

Step 21: Roof beams to link long wall parts

Step 22: Roof grid

Step 23: Platform access level 1 installation