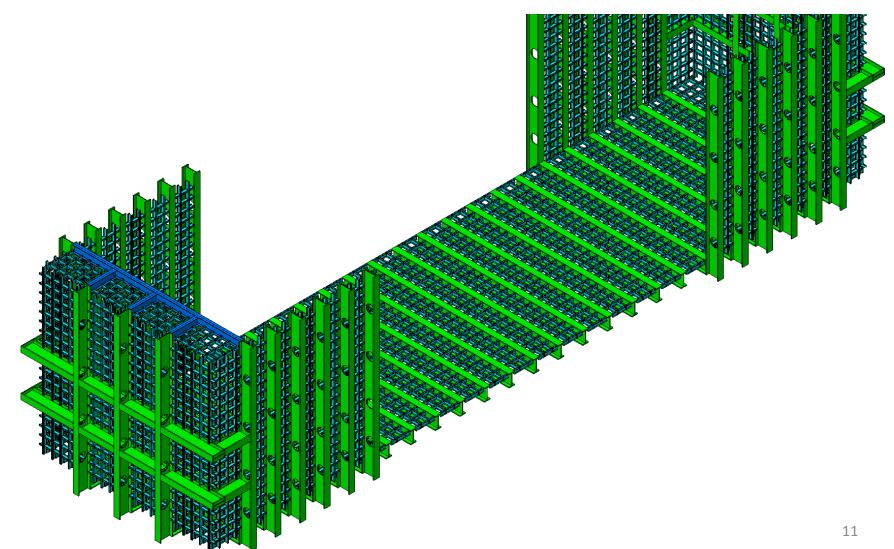

#### Assembly Process

Step 10: Long wall, 2nd parts stand up in its final position

Step 11: Roof beams to link long wall parts

Step 12: Roof grid

Step 13: Long wall, 3rd parts assembled on the floor

Step 14: Long wall, 3rd parts standing up in its final position