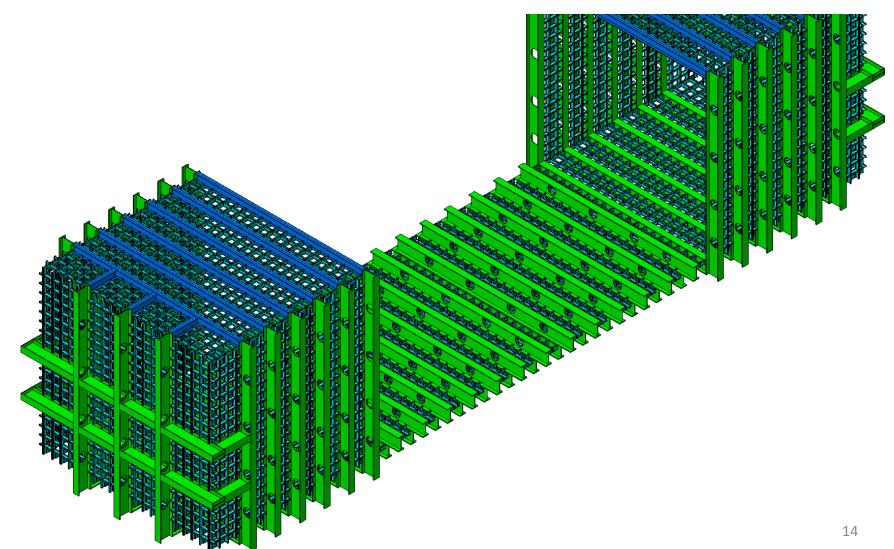

#### Assembly Process

Step 10: Long wall, 2nd parts stand up in its final position

Step 11: Roof beams to link long wall parts

Step 12: Roof grid

Step 13: Long wall, 3rd parts assembled on the floor

Step 14: Long wall, 3rd parts standing up in its final position