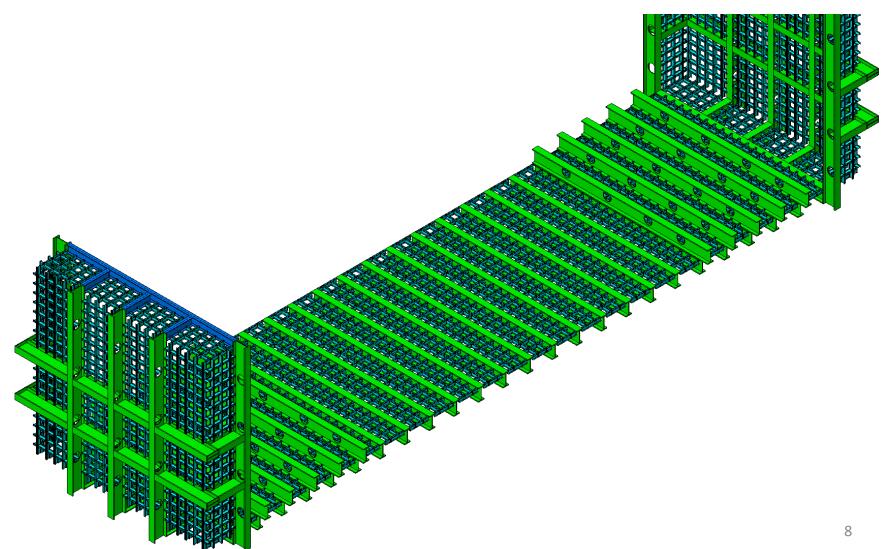

Step 24: Platform access level 2 installation

Step 25: Platform access level 3 installation

Step 26: Platform access level 4 installation