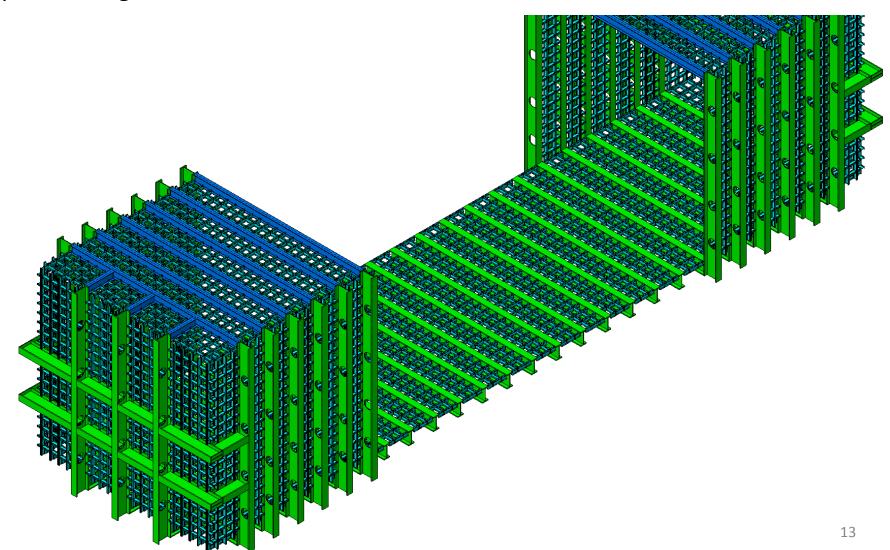

#### Assembly Process

Step 10: Long wall, 2nd parts stand up in its final position

Step 11: Roof beams to link long wall parts

Step 12: Roof grid

Step 13: Long wall, 3rd parts assembled on the floor

Step 14: Long wall, 3rd parts standing up in its final position