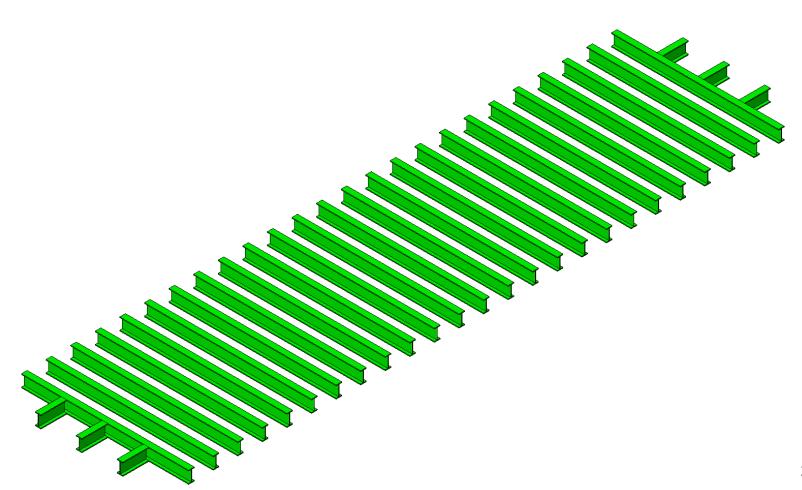

#### **Assembly Process**

Step 2: Floor grid installation (Additionnal feet should be installed under the grid)

Step 3: Small wall, assembled on the floor

Step 4: Small wall, stand up in its final position

Step 5: Small wall, Fixed by roof and long wall connection beams

Step 6: Small wall, grid installation

Step 7: Long wall, 1st parts assembled on the floor

Step 8: Long wall, 1st parts stand up in its final position