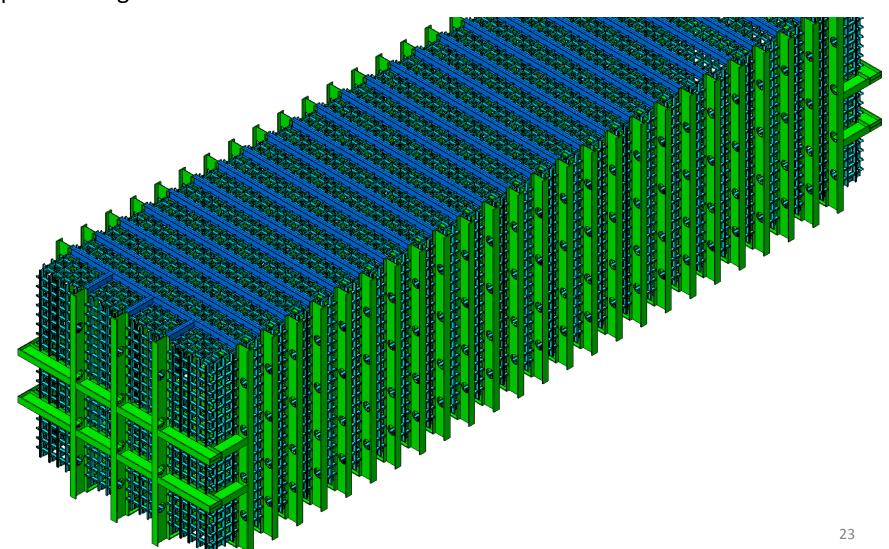

Step 19: Long wall, 4th parts stand up in its final position

Step 20: Long wall, last grid installation

Step 21: Roof beams to link long wall parts

Step 22: Roof grid

Step 23: Platform access level 1 installation