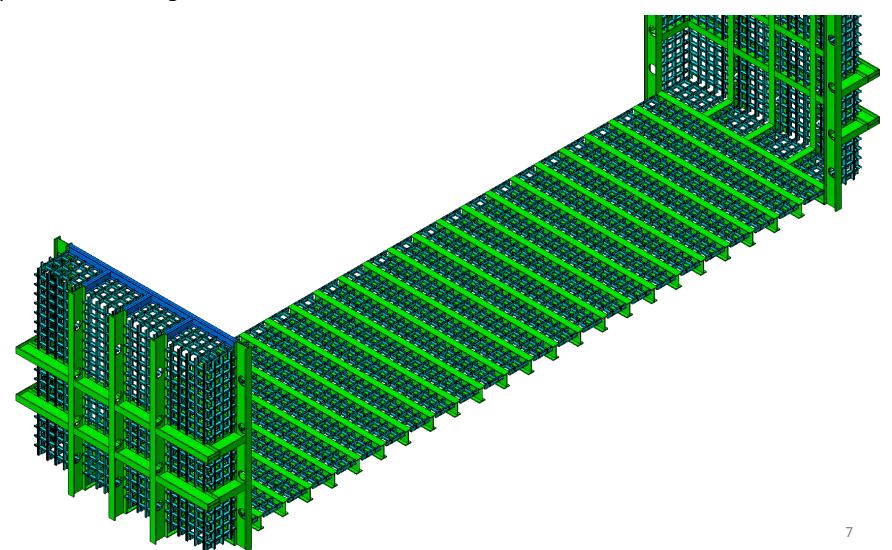

Step 24: Platform access level 2 installation

Step 25: Platform access level 3 installation

Step 26: Platform access level 4 installation