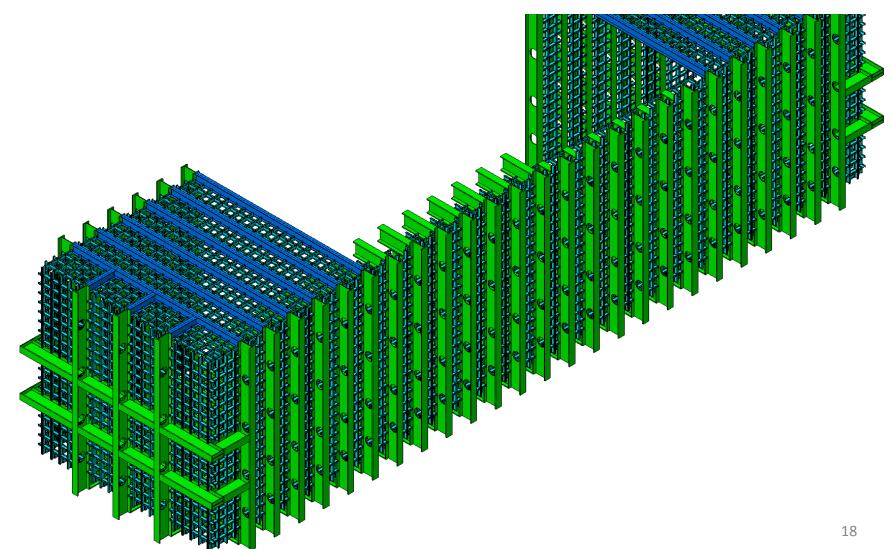

Step 19: Long wall, 4th parts stand up in its final position

Step 20: Long wall, last grid installation

Step 21: Roof beams to link long wall parts

Step 22: Roof grid

Step 23: Platform access level 1 installation