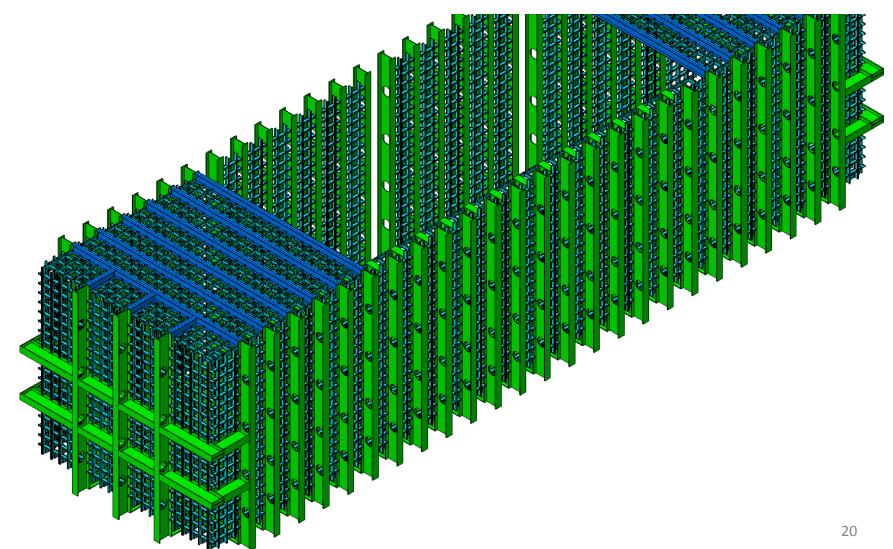

Step 19: Long wall, 4th parts stand up in its final position

Step 20: Long wall, last grid installation

Step 21: Roof beams to link long wall parts

Step 22: Roof grid

Step 23: Platform access level 1 installation