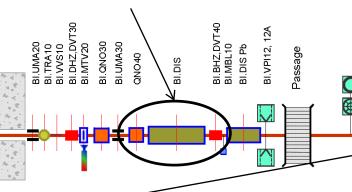

# 2016 Readiness PSB Injection WP 9.2

#### **BI.DIS**

Magnets: 2 magnets available.

PFN: Prototype needs validation for series order by end 2015.

Controls: Generator prototype complete end 2015, series order Q2 2016

#### BR.KSW

Magnets: All components available. 2015 installation KSW16L1 on hold. Powering & Controls: Prototype ready by end 2015, series to be build in 2016.

#### **BR.TKSTR**

Mechanism & Controls: 'prototype' being build for TKSTR L4, followed by series production end 2015 - start 2016.



#### **BI.SMV**

Magnets: Being built, tanks

have been delivered.

<u>Powering</u>: Done by TE-EPC.

**Controls**: Using existing system.

## Support structure

BI.MBL S,I 30

BI.MBL20

BI.QNO50 BI.QNO60

Design almost completed, orders still to be placed this year.

## **BR.BSW**

Magnets: 3 coils moulded Powering: Done by TE-EPC.

<u>Controls</u>: Will be in time.

# 2016 Readiness PSB Injection WP 9.2