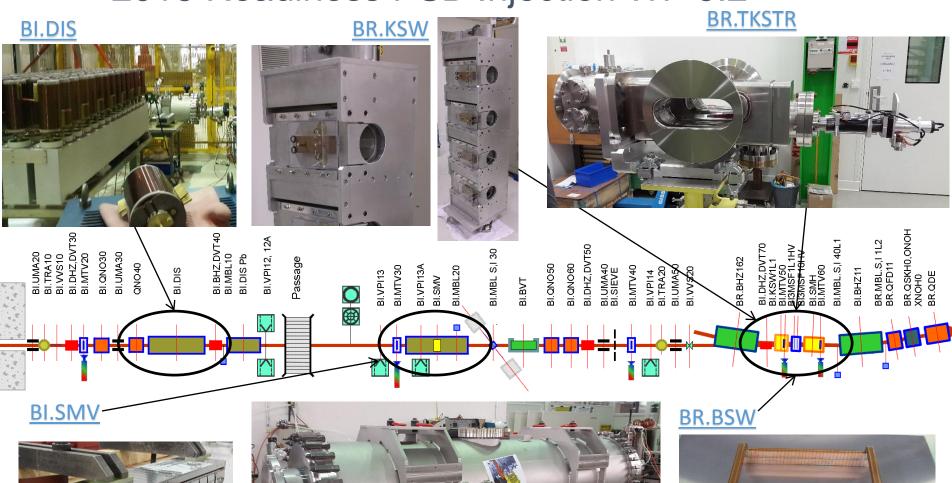

#### **BI.DIS**

Magnets: 2 magnets available.

PFN: Prototype needs validation for series order by end 2015.

Controls: Generator prototype complete end 2015, series order Q2 2016

#### BR.KSW

Magnets: All components available. 2015 installation KSW16L1 on hold. Powering & Controls: Prototype ready by end 2015, series to be build in 2016.

#### **BR.TKSTR**

Mechanism & Controls: 'prototype' being build for TKSTR L4, followed by series production end 2015 - start 2016.

#### **BI.SMV**

Magnets: Being built, tanks

have been delivered.

<u>Powering</u>: Done by TE-EPC.

**Controls**: Using existing system.

## Support structure

BI.MBL S,I 30

BI.MBL20

BI.QNO50 BI.QNO60

Design almost completed, orders still to be placed this year.

## **BR.BSW**

Magnets: 3 coils moulded Powering: Done by TE-EPC.

<u>Controls</u>: Will be in time.