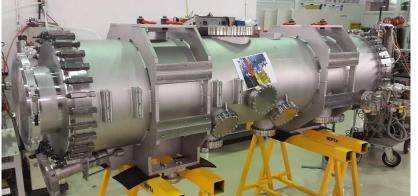

## **BR.BSW**

Magnets: 3 coils moulded Powering: Done by TE-EPC.

<u>Controls</u>: Will be in time.