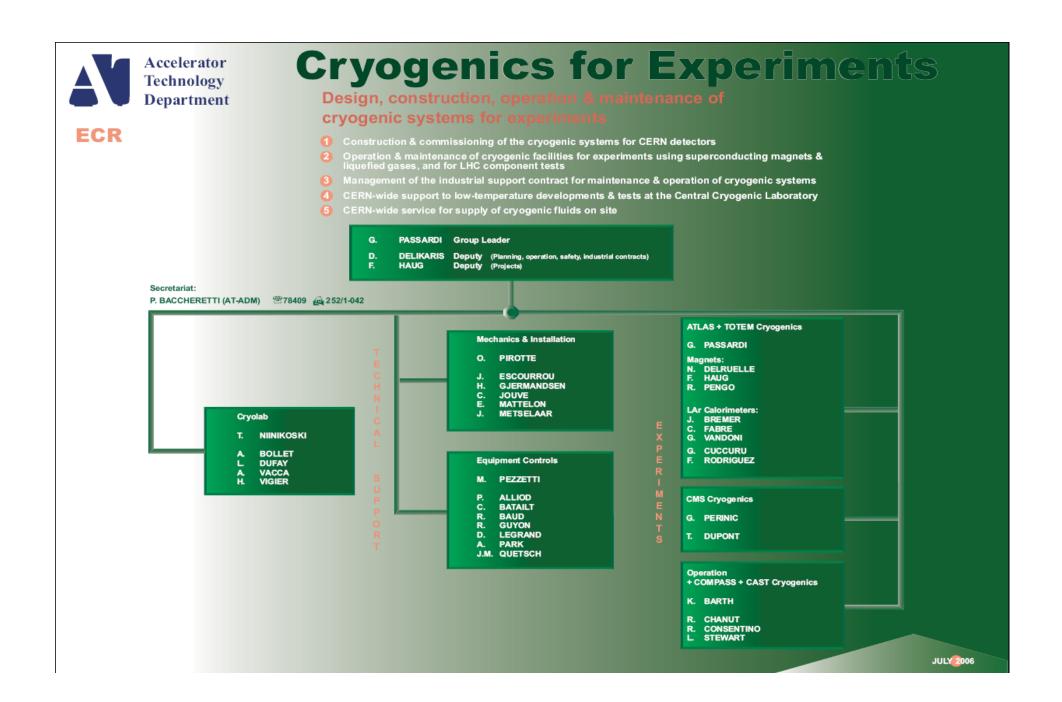

## Design, construction, operation & maintenance of cryogenic systems for experiments

- Construction & commissioning of the cryogenic systems for CERN detectors
- Operation & maintenance of cryogenic facilities for experiments using superconducting magnets & liquefied gases, and for LHC component tests
- Management of the industrial support contract for maintenance & operation of cryogenic systems
- CERN-wide support for low-temperature developments & tests at the Central Cryogenic Laboratory
- CERN-wide service for supply of cryogenic fluids on site