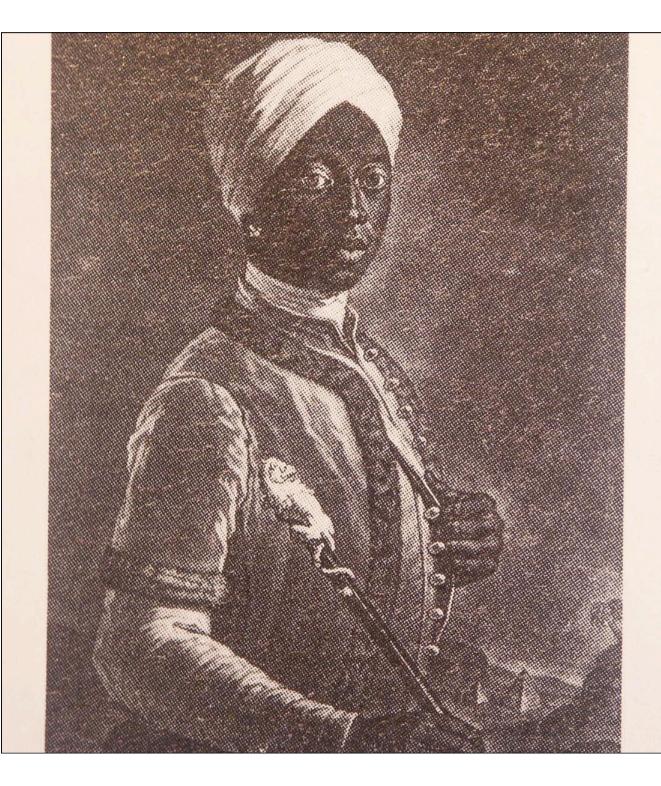

Prospect uber dem Shiben Chor a Das Kanserliche Bost Ambi b St phans Churn c S Caroli Borroman Muchen von der Shipt d Col von dem De caner Closer Warths Hauster Jun guldenen Kast e und blauen Foct I

Angelo Soliman

← Loge "Zur Wahren Eintracht", Wien

W. A. Mozart Loge "Zur Wohltätigkeit", Wien

Das Musikvereinsgebäude im Längsschnitt. Zeichnung von Theophil Hansen.

MODERNES KUNSIGE WERBE

ALAND GE

Vase um 1 Ema Ausf With