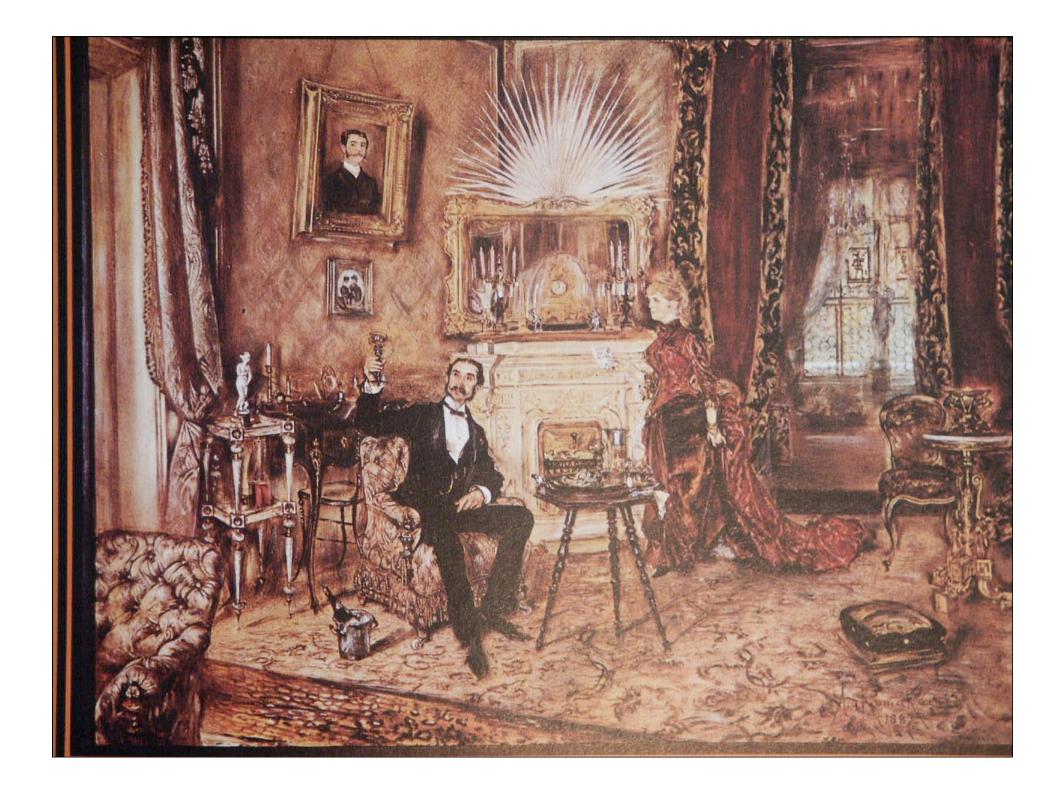

← Loge "Zur Wahren Eintracht", Wien

W. A. Mozart Loge "Zur Wohltätigkeit", Wien

Das Musikvereinsgebäude im Längsschnitt. Zeichnung von Theophil Hansen.

MODERNES KUNSIGE WERBE

ALAND GE

Vase um 1 Ema Ausf With