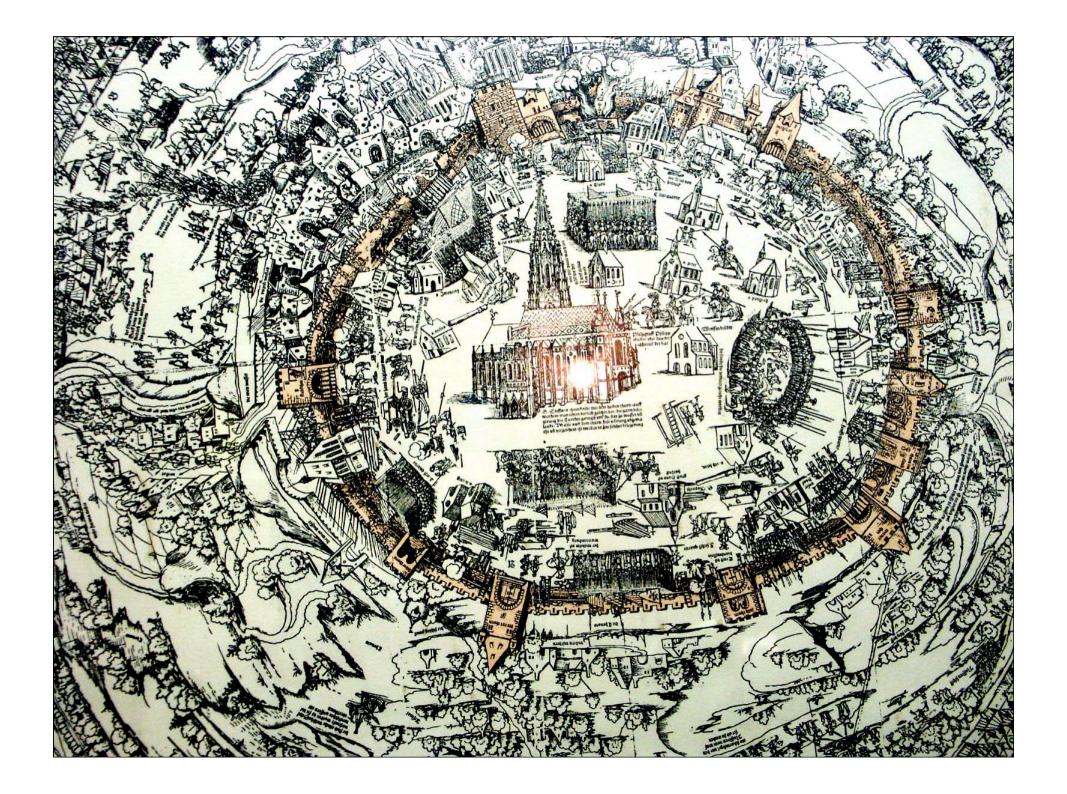

Ourch Petrum Canisium/ der heiligen Schriffe Doctoin und Thumpredigern zu Augspurg.

Mie Rom. Bay. May. frepheit.

Anno Dñi M.D.LXIIII.

Prospectus super porta Stubensi a Cæsarea Domus veredariorum b Thurris St . Stephani c . Templum suburbanum S. Caroli Borromæi . d . Angulus Coenobij Ordin . D. Domunici . Cauponæ sub signo aureæ rotæ . e . et hirci cæruli . f .

Prospect uber dem Shiben Chor a Das Kanserliche Bost Ambi b St phans Churn c S Caroli Borroman Muchen von der Shipt d Col von dem De caner Closer Warths Hauster Jun guldenen Kast e und blauen Foct I

Angelo Soliman