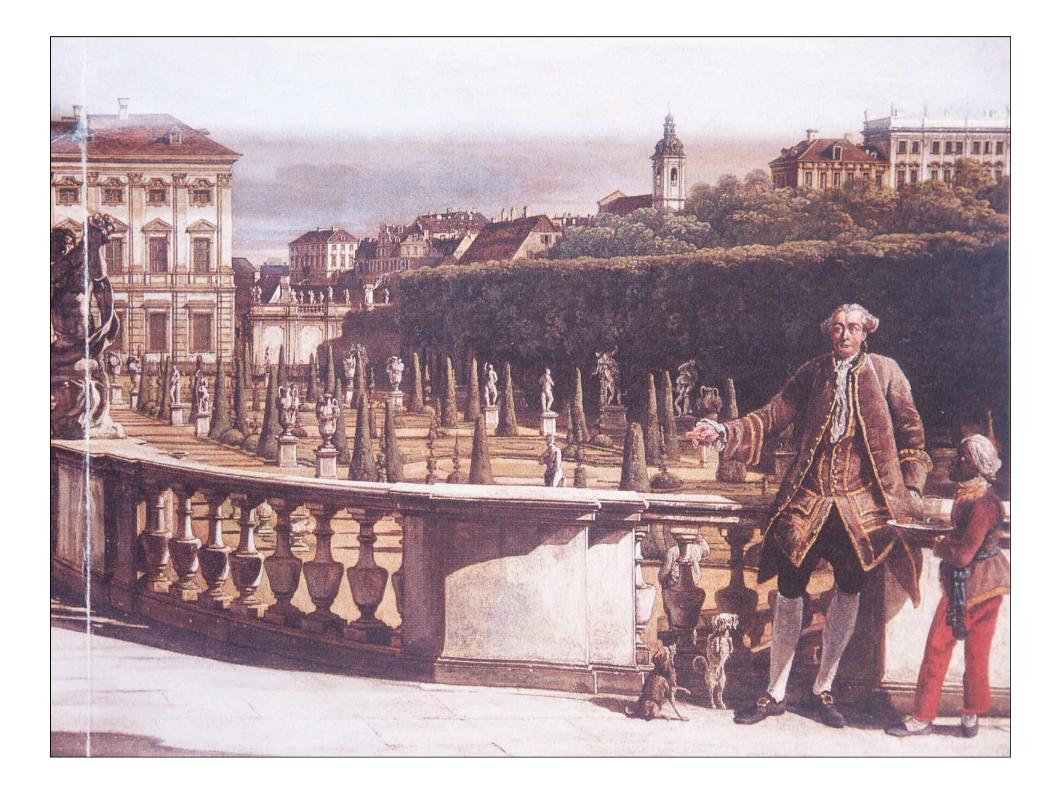

Prospect uber dem Shiben Chor a Das Kanserliche Bost Ambi b St phans Churn c S Caroli Borroman Muchen von der Shipt d Col von dem De caner Closer Warths Hauster Jun guldenen Kast e und blauen Foct I

Angelo Soliman

← Loge "Zur Wahren Eintracht", Wien

W. A. Mozart Loge "Zur Wohltätigkeit", Wien

Das Musikvereinsgebäude im Längsschnitt. Zeichnung von Theophil Hansen.

MODERNES KUNSIGE WERBE

ALAND GE

Vase um 1 Ema Ausf With