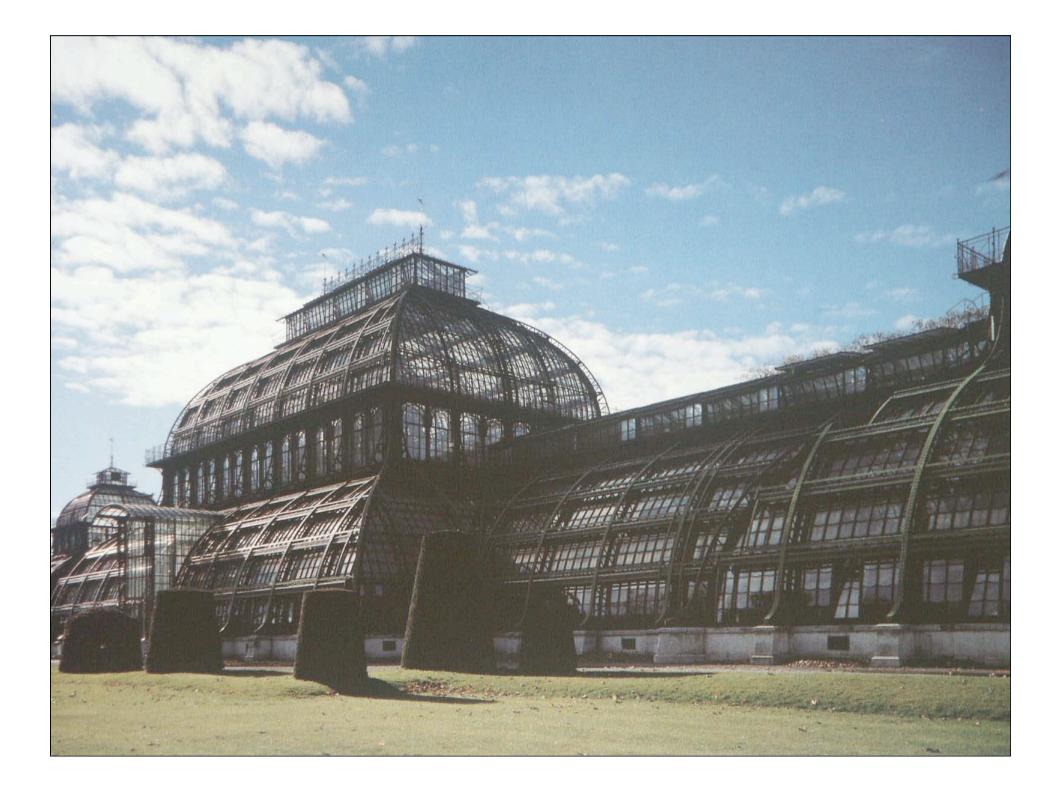

rn zu Augspurg.

Mie Rom. Bay. May. frepheit.

Anno Dñi M.D.LXIIII.















































Prospectus super porta Stubensi a Cæsarea Domus veredariorum b Thurris St . Stephani c . Templum suburbanum S. Caroli Borromæi . d . Angulus Coenobij Ordin . D. Domunici . Cauponæ sub signo aureæ rotæ . e . et hirci cæruli . f .

Prospect uber dem Shiben Chor a Das Kanserliche Bost Ambi b St phans Churn c S Caroli Borroman Muchen von der Shipt d Col von dem De caner Closer Warths Hauster Jun guldenen Kast e und blauen Foct I







Angelo Soliman

← Loge "Zur Wahren Eintracht", Wien



W. A. Mozart Loge "Zur Wohltätigkeit", Wien











































Das Musikvereinsgebäude im Längsschnitt. Zeichnung von Theophil Hansen.



















































































































MODERNES KUNSIGE WERBE

ALAND GE









Vase um 1 Ema Ausf With



































## STAATS OPER