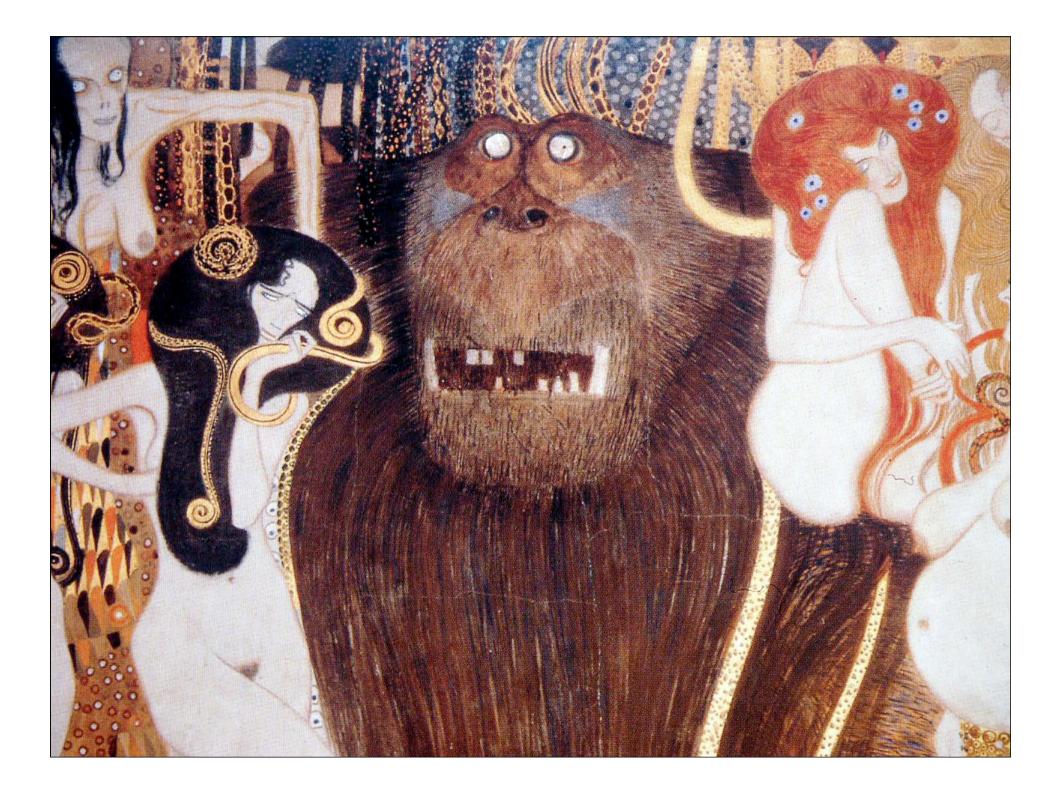

← Loge "Zur Wahren Eintracht", Wien

W. A. Mozart Loge "Zur Wohltätigkeit", Wien

Das Musikvereinsgebäude im Längsschnitt. Zeichnung von Theophil Hansen.

MODERNES KUNSIGE WERBE

ALAND GE

Vase um 1 Ema Ausf With