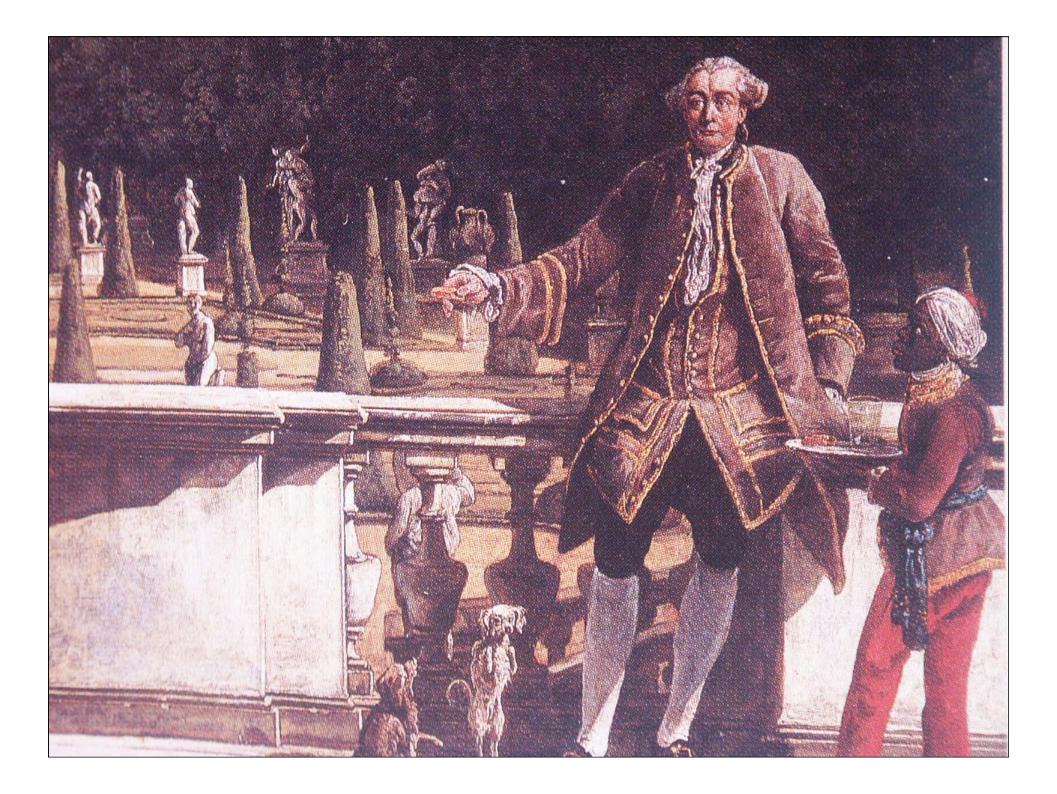

Prospect uber dem Shiben Chor a Das Kanserliche Bost Ambi b St phans Churn c S Caroli Borroman Muchen von der Shipt d Col von dem De caner Closer Warths Hauster Jun guldenen Kast e und blauen Foct I

Angelo Soliman

← Loge "Zur Wahren Eintracht", Wien

W. A. Mozart Loge "Zur Wohltätigkeit", Wien

Das Musikvereinsgebäude im Längsschnitt. Zeichnung von Theophil Hansen.

MODERNES KUNSIGE WERBE

ALAND GE

Vase um 1 Ema Ausf With