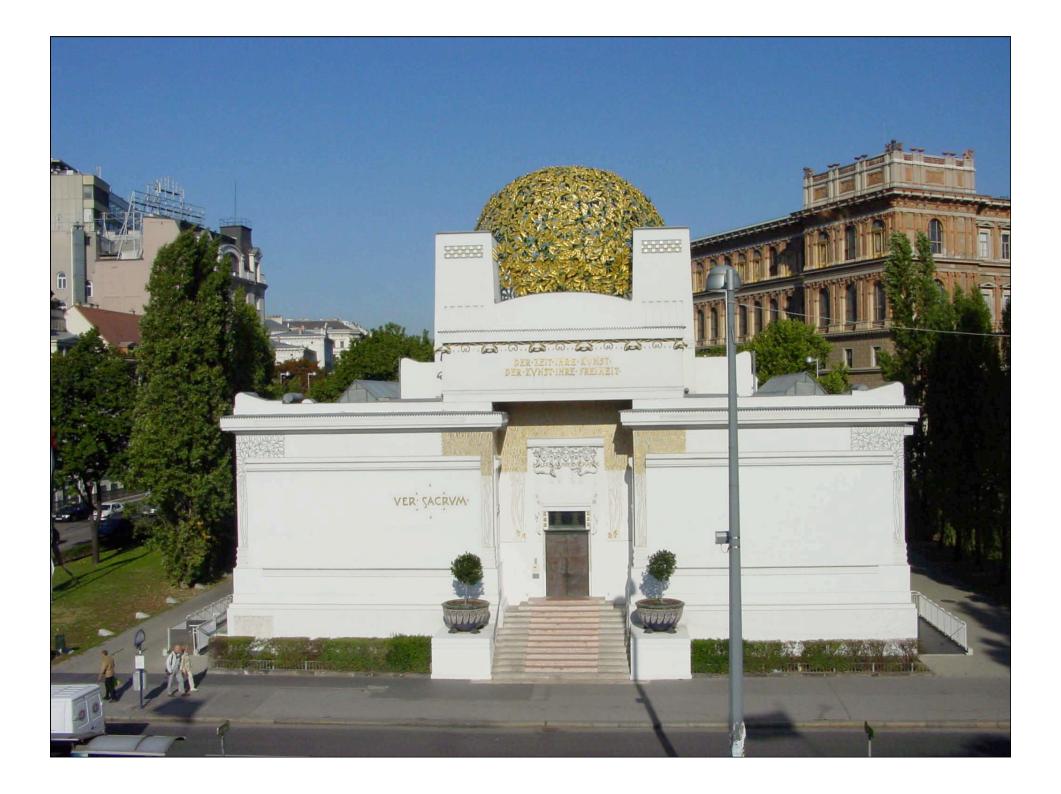

y. May. frepheit.

Anno Dñi M.D.LXIIII.















































Prospectus super porta Stubensi a Cæsarea Domus veredariorum b Thurris St . Stephani c . Templum suburbanum S. Caroli Borromæi . d . Angulus Coenobij Ordin . D. Domunici . Cauponæ sub signo aureæ rotæ . e . et hirci cæruli . f .

Prospect uber dem Shiben Chor a Das Kanserliche Bost Ambi b St phans Churn c S Caroli Borroman Muchen von der Shipt d Col von dem De caner Closer Warths Hauster Jun guldenen Kast e und blauen Foct I







Angelo Soliman

← Loge "Zur Wahren Eintracht", Wien



W. A. Mozart Loge "Zur Wohltätigkeit", Wien











































Das Musikvereinsgebäude im Längsschnitt. Zeichnung von Theophil Hansen.



















































































































MODERNES KUNSIGE WERBE

ALAND GE









Vase um 1 Ema Ausf With



































## STAATS OPER