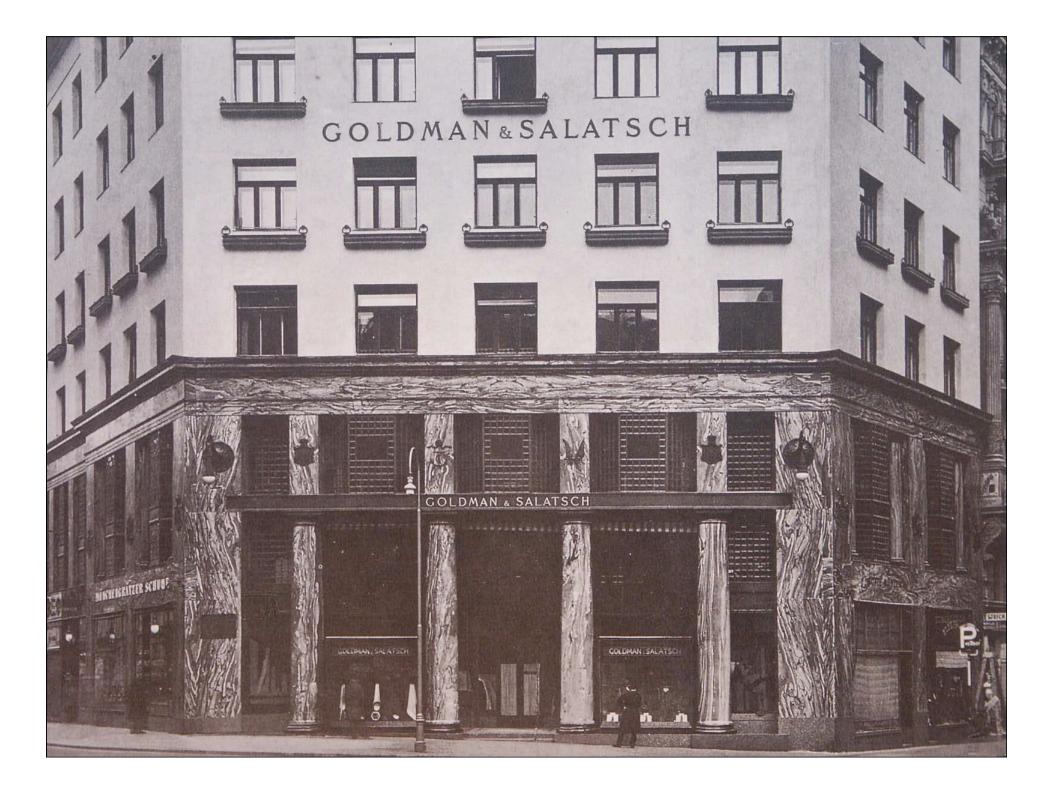

← Loge "Zur Wahren Eintracht", Wien

W. A. Mozart Loge "Zur Wohltätigkeit", Wien

Das Musikvereinsgebäude im Längsschnitt. Zeichnung von Theophil Hansen.

MODERNES KUNSIGE WERBE

ALAND GE

Vase um 1 Ema Ausf With