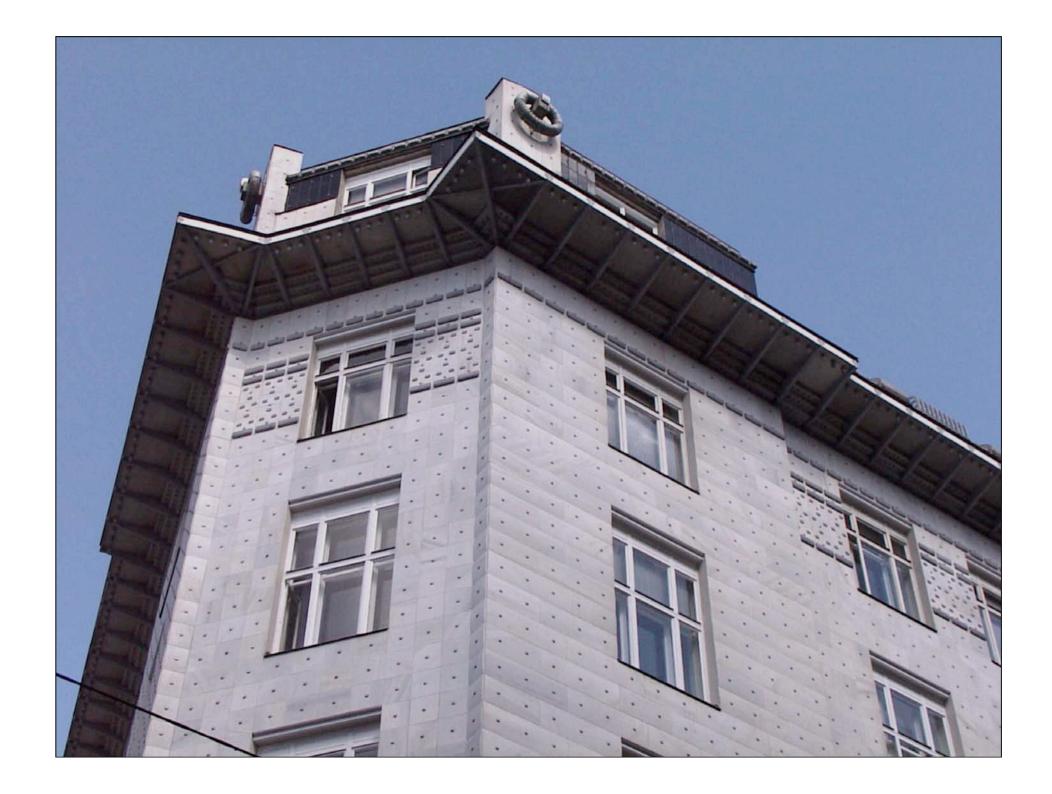

LXIIII.















































Prospectus super porta Stubensi a Cæsarea Domus veredariorum b Thurris St . Stephani c . Templum suburbanum S. Caroli Borromæi . d . Angulus Coenobij Ordin . D. Domunici . Cauponæ sub signo aureæ rotæ . e . et hirci cæruli . f .

Prospect uber dem Shiben Chor a Das Kanserliche Bost Ambi b St phans Churn c S Caroli Borroman Muchen von der Shipt d Col von dem De caner Closer Warths Hauster Jun guldenen Kast e und blauen Foct I







Angelo Soliman

← Loge "Zur Wahren Eintracht", Wien



W. A. Mozart Loge "Zur Wohltätigkeit", Wien











































Das Musikvereinsgebäude im Längsschnitt. Zeichnung von Theophil Hansen.



















































































































MODERNES KUNSIGE WERBE

ALAND GE









Vase um 1 Ema Ausf With



































## STAATS OPER