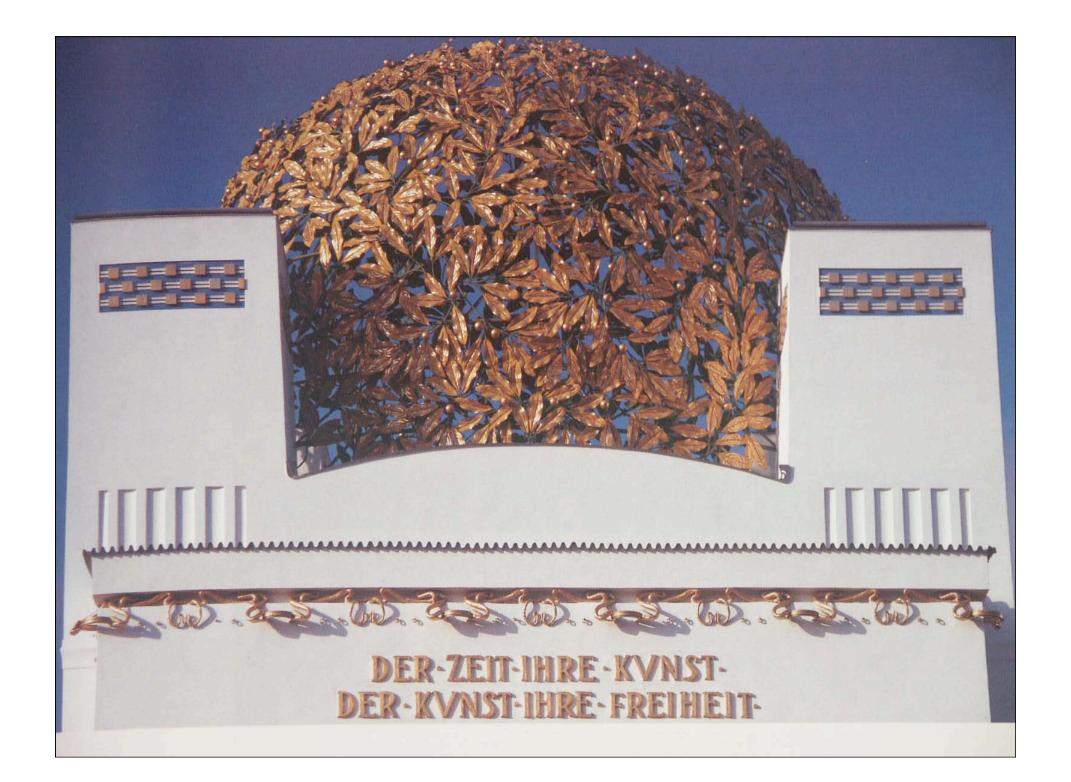

ay. frepheit.

Anno Dñi M.D.LXIIII.















































Prospectus super porta Stubensi a Cæsarea Domus veredariorum b Thurris St . Stephani c . Templum suburbanum S. Caroli Borromæi . d . Angulus Coenobij Ordin . D. Domunici . Cauponæ sub signo aureæ rotæ . e . et hirci cæruli . f .

Prospect uber dem Shiben Chor a Das Kanserliche Bost Ambi b St phans Churn c S Caroli Borroman Muchen von der Shipt d Col von dem De caner Closer Warths Hauster Jun guldenen Kast e und blauen Foct I







Angelo Soliman

← Loge "Zur Wahren Eintracht", Wien



W. A. Mozart Loge "Zur Wohltätigkeit", Wien











































Das Musikvereinsgebäude im Längsschnitt. Zeichnung von Theophil Hansen.



















































































































MODERNES KUNSIGE WERBE

ALAND GE









Vase um 1 Ema Ausf With



































## STAATS OPER