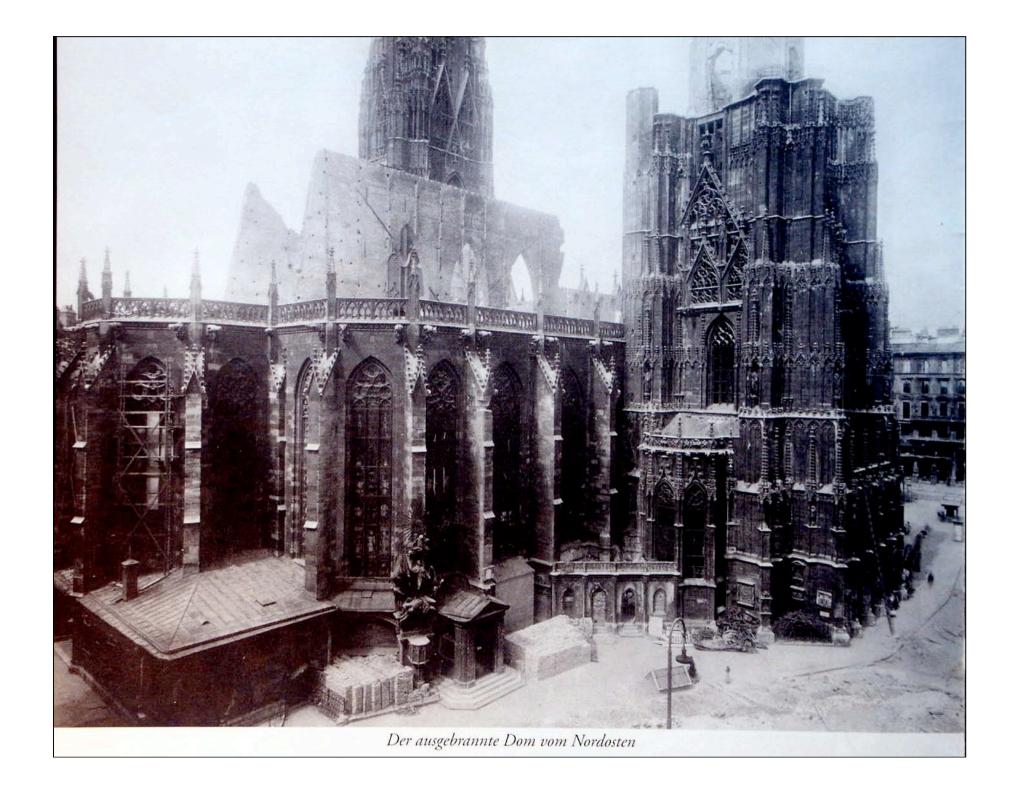

riorum b Thurris St . Stephani c . Templum suburbanum S. Caroli Borromæi . d . Angulus Coenobij Ordin . D. Domunici . Cauponæ sub signo aureæ rotæ . e . et hirci cæruli . f .

Prospect uber dem Shiben Chor a Das Kanserliche Bost Ambi b St phans Churn c S Caroli Borroman Muchen von der Shipt d Col von dem De caner Closer Warths Hauster Jun guldenen Kast e und blauen Foct I







Angelo Soliman

← Loge "Zur Wahren Eintracht", Wien



W. A. Mozart Loge "Zur Wohltätigkeit", Wien











































Das Musikvereinsgebäude im Längsschnitt. Zeichnung von Theophil Hansen.



















































































































MODERNES KUNSIGE WERBE

ALAND GE









Vase um 1 Ema Ausf With



































## STAATS OPER