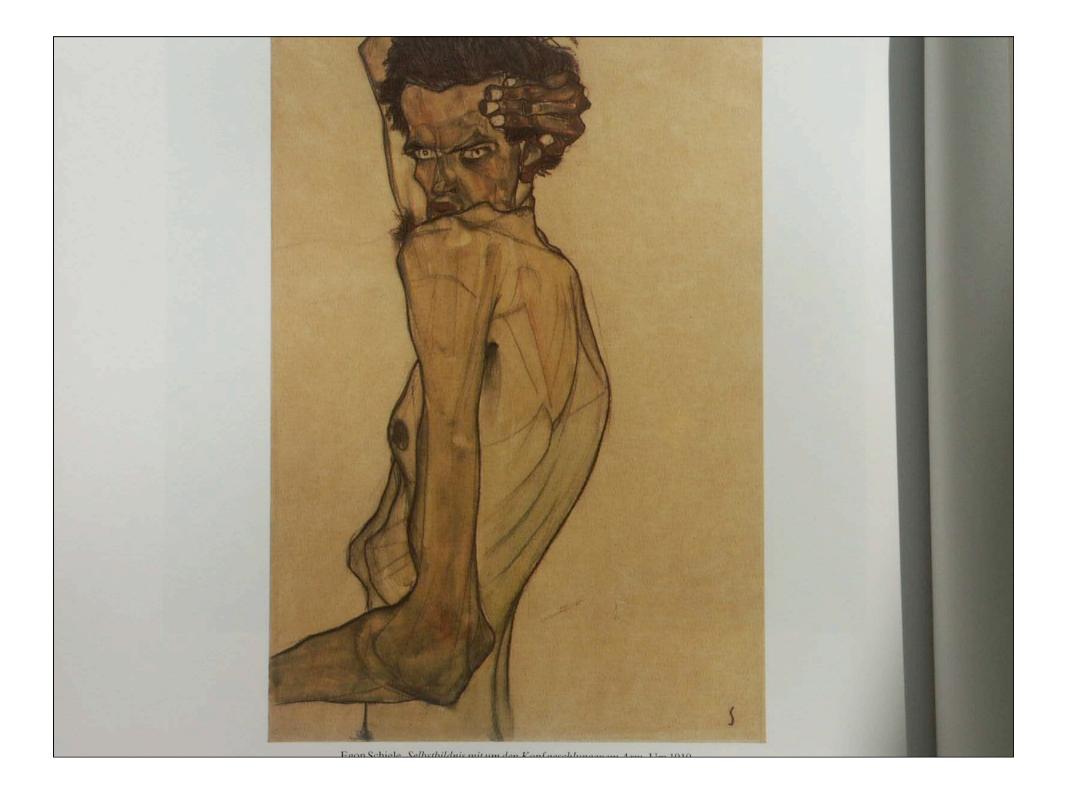

← Loge "Zur Wahren Eintracht", Wien

W. A. Mozart Loge "Zur Wohltätigkeit", Wien

Das Musikvereinsgebäude im Längsschnitt. Zeichnung von Theophil Hansen.

MODERNES KUNSIGE WERBE

ALAND GE

Vase um 1 Ema Ausf With