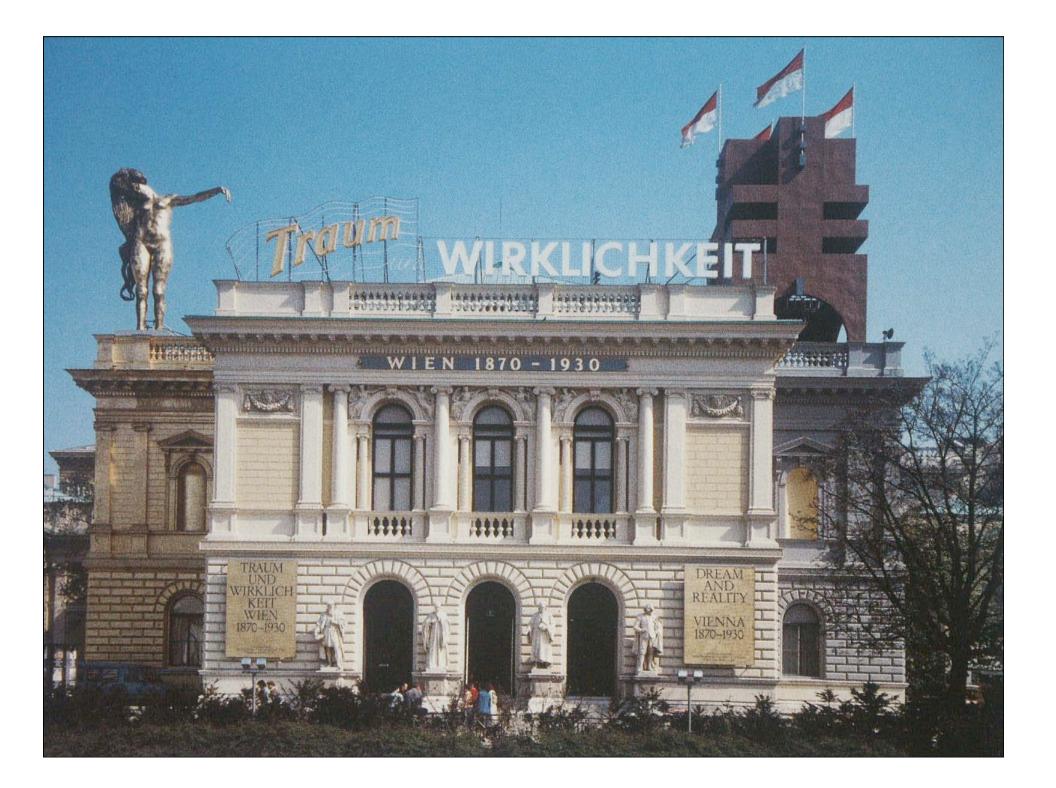

.

Mie Rom. Bay. May. frepheit.

Anno Dñi M.D.LXIIII.















































Prospectus super porta Stubensi a Cæsarea Domus veredariorum b Thurris St . Stephani c . Templum suburbanum S. Caroli Borromæi . d . Angulus Coenobij Ordin . D. Domunici . Cauponæ sub signo aureæ rotæ . e . et hirci cæruli . f .

Prospect uber dem Shiben Chor a Das Kanserliche Bost Ambi b St phans Churn c S Caroli Borroman Muchen von der Shipt d Col von dem De caner Closer Warths Hauster Jun guldenen Kast e und blauen Foct I







Angelo Soliman

← Loge "Zur Wahren Eintracht", Wien



W. A. Mozart Loge "Zur Wohltätigkeit", Wien











































Das Musikvereinsgebäude im Längsschnitt. Zeichnung von Theophil Hansen.



















































































































MODERNES KUNSIGE WERBE

ALAND GE









Vase um 1 Ema Ausf With



































## STAATS OPER