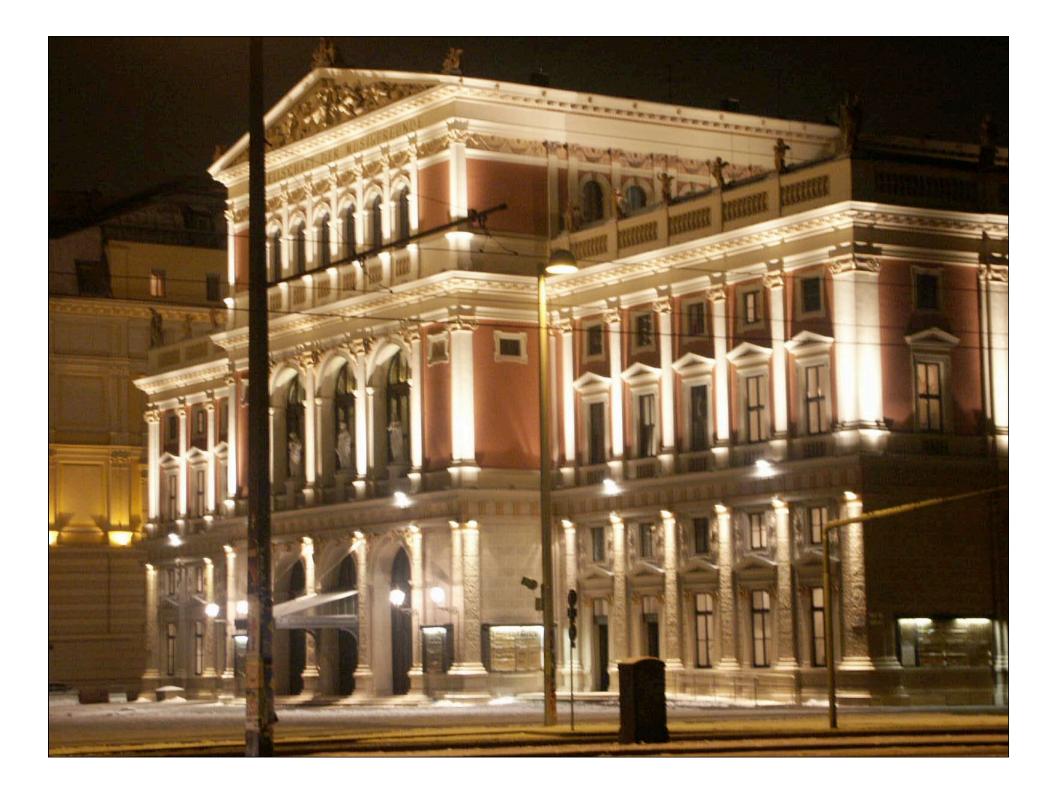

← Loge "Zur Wahren Eintracht", Wien

W. A. Mozart Loge "Zur Wohltätigkeit", Wien

Das Musikvereinsgebäude im Längsschnitt. Zeichnung von Theophil Hansen.

MODERNES KUNSIGE WERBE

ALAND GE

Vase um 1 Ema Ausf With