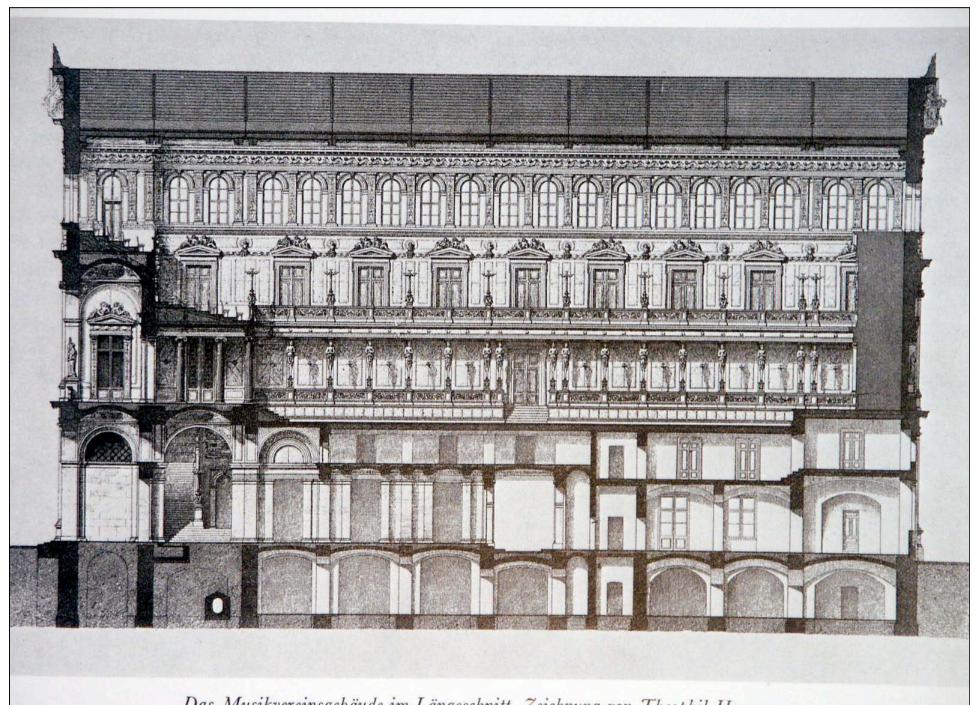

← Loge "Zur Wahren Eintracht", Wien

W. A. Mozart Loge "Zur Wohltätigkeit", Wien

Das Musikvereinsgebäude im Längsschnitt. Zeichnung von Theophil Hansen.

MODERNES KUNSIGE WERBE

ALAND GE

Vase um 1 Ema Ausf With