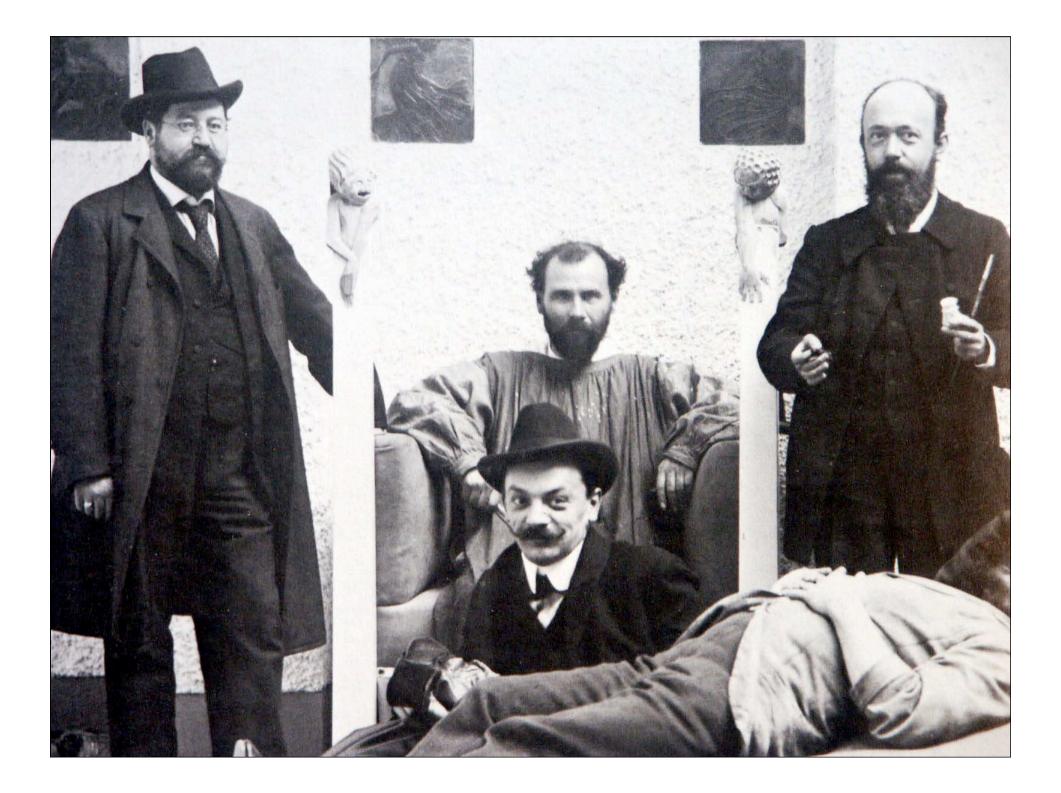

← Loge "Zur Wahren Eintracht", Wien

W. A. Mozart Loge "Zur Wohltätigkeit", Wien

Das Musikvereinsgebäude im Längsschnitt. Zeichnung von Theophil Hansen.

MODERNES KUNSIGE WERBE

ALAND GE

Vase um 1 Ema Ausf With