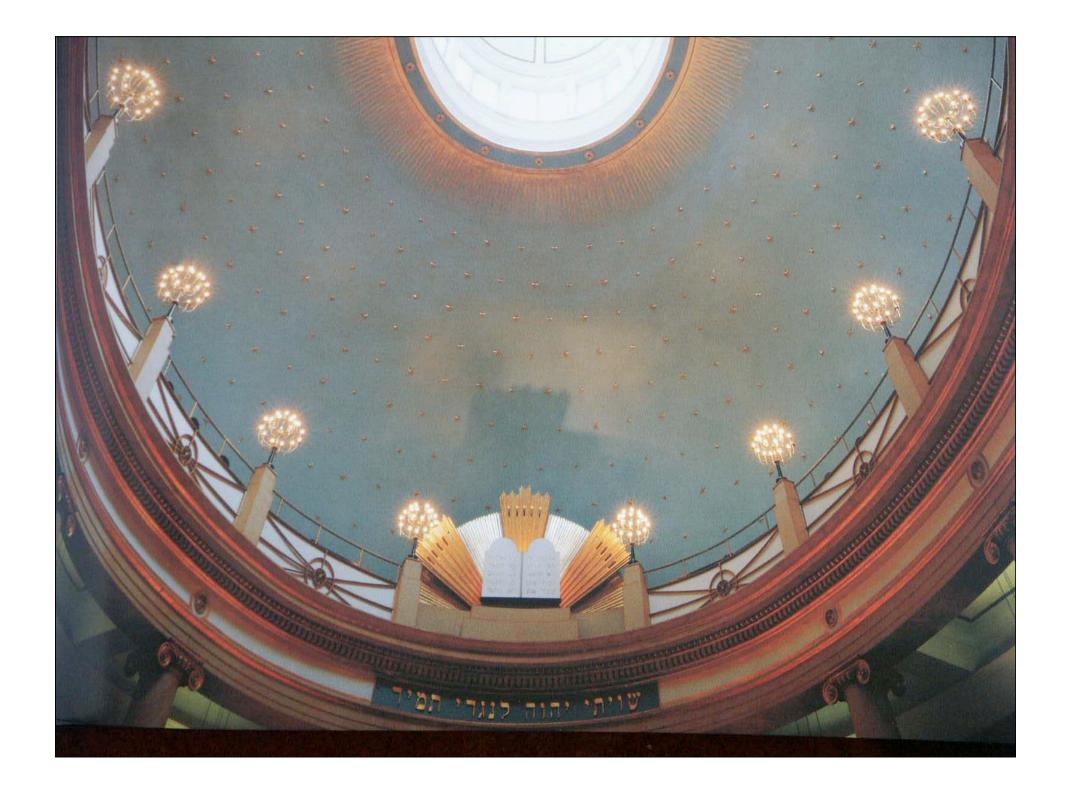

und wenß jetz dum drittenmalim Truck außgans gen/gemehrer unnd gebessert.

Ourch Petrum Canisium/ der heiligen Schriffe Doctoin und Thumpredigern zu Augspurg.

Mie Rom. Bay. May. frepheit.

Anno Dñi M.D.LXIIII.















































Prospectus super porta Stubensi a Cæsarea Domus veredariorum b Thurris St . Stephani c . Templum suburbanum S. Caroli Borromæi . d . Angulus Coenobij Ordin . D. Domunici . Cauponæ sub signo aureæ rotæ . e . et hirci cæruli . f .

Prospect uber dem Shiben Chor a Das Kanserliche Bost Ambi b St phans Churn c S Caroli Borroman Muchen von der Shipt d Col von dem De caner Closer Warths Hauster Jun guldenen Kast e und blauen Foct I







Angelo Soliman

← Loge "Zur Wahren Eintracht", Wien



W. A. Mozart Loge "Zur Wohltätigkeit", Wien











































Das Musikvereinsgebäude im Längsschnitt. Zeichnung von Theophil Hansen.



















































































































MODERNES KUNSIGE WERBE

ALAND GE









Vase um 1 Ema Ausf With



































## STAATS OPER