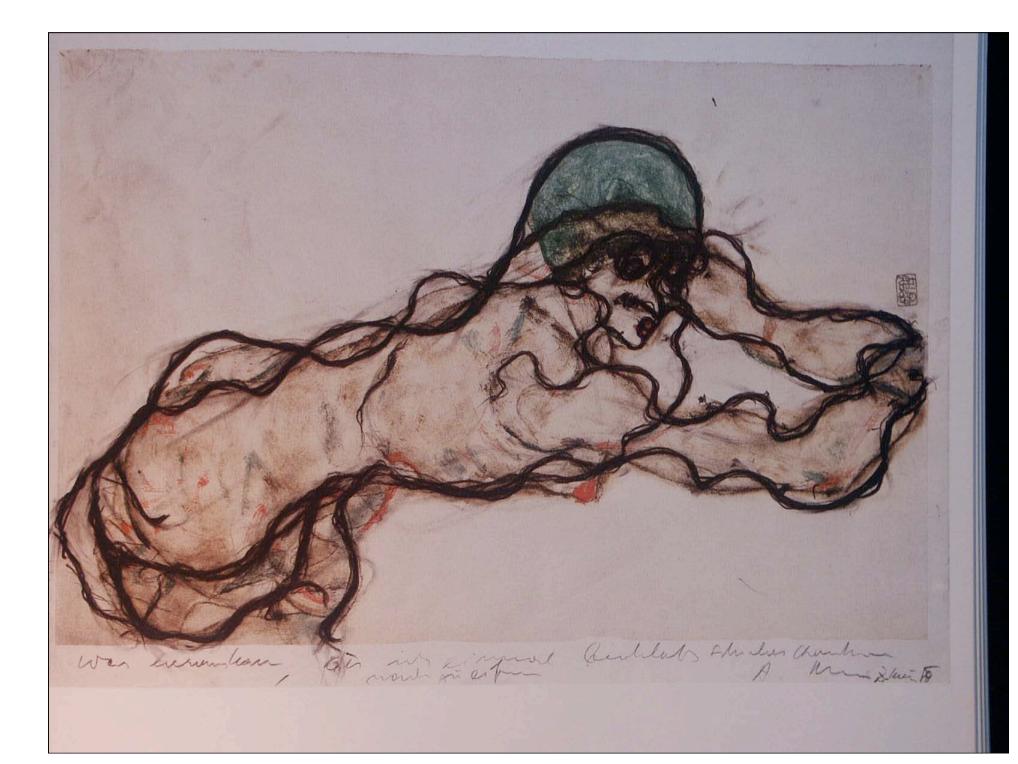

← Loge "Zur Wahren Eintracht", Wien

W. A. Mozart Loge "Zur Wohltätigkeit", Wien

Das Musikvereinsgebäude im Längsschnitt. Zeichnung von Theophil Hansen.

MODERNES KUNSIGE WERBE

ALAND GE

Vase um 1 Ema Ausf With