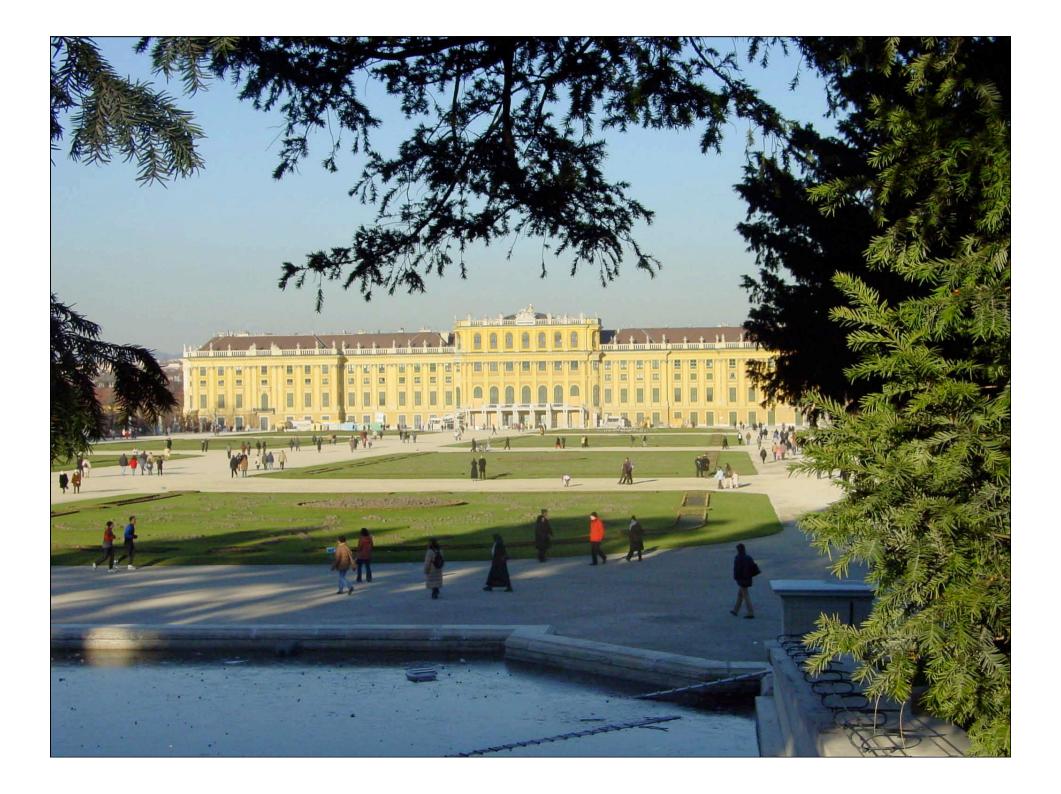

gern zu Augspurg.

Mie Rom. Bay. May. frepheit.

Anno Dñi M.D.LXIIII.















































Prospectus super porta Stubensi a Cæsarea Domus veredariorum b Thurris St . Stephani c . Templum suburbanum S. Caroli Borromæi . d . Angulus Coenobij Ordin . D. Domunici . Cauponæ sub signo aureæ rotæ . e . et hirci cæruli . f .

Prospect uber dem Shiben Chor a Das Kanserliche Bost Ambi b St phans Churn c S Caroli Borroman Muchen von der Shipt d Col von dem De caner Closer Warths Hauster Jun guldenen Kast e und blauen Foct I







Angelo Soliman

← Loge "Zur Wahren Eintracht", Wien



W. A. Mozart Loge "Zur Wohltätigkeit", Wien











































Das Musikvereinsgebäude im Längsschnitt. Zeichnung von Theophil Hansen.



















































































































MODERNES KUNSIGE WERBE

ALAND GE









Vase um 1 Ema Ausf With



































## STAATS OPER