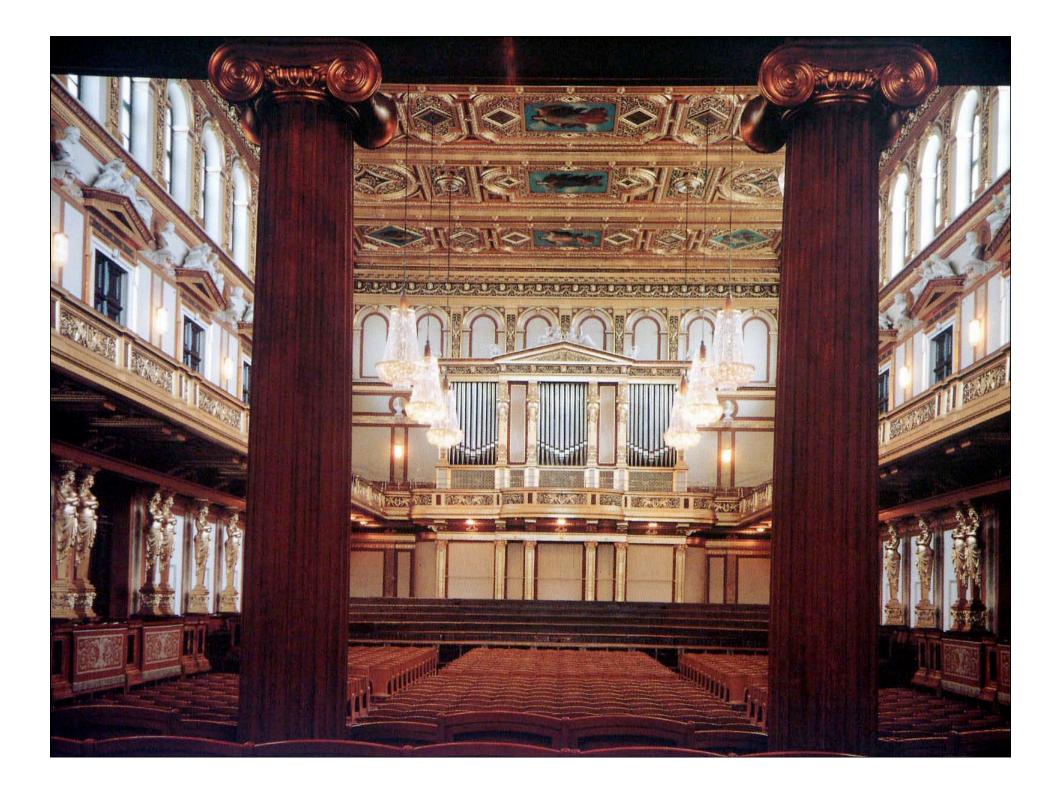

← Loge "Zur Wahren Eintracht", Wien

W. A. Mozart Loge "Zur Wohltätigkeit", Wien

Das Musikvereinsgebäude im Längsschnitt. Zeichnung von Theophil Hansen.

MODERNES KUNSIGE WERBE

ALAND GE

Vase um 1 Ema Ausf With