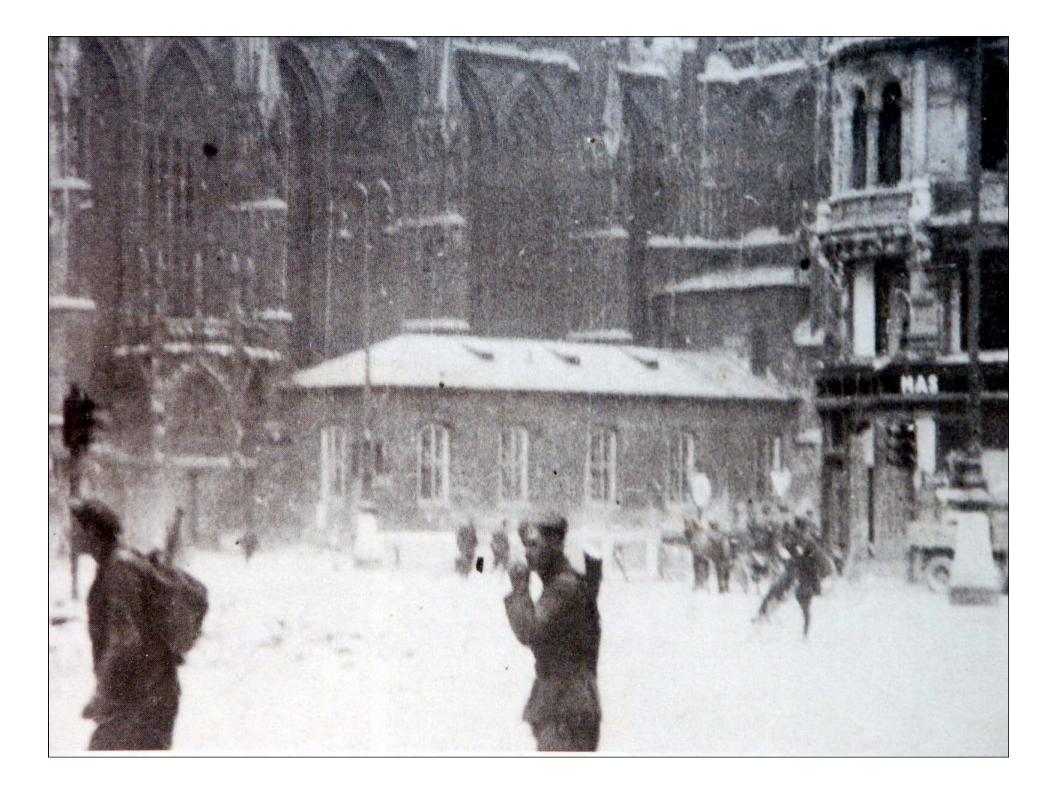

dariorum b Thurris St . Stephani c . Templum suburbanum S. Caroli Borromæi . d . Angulus Coenobij Ordin . D. Domunici . Cauponæ sub signo aureæ rotæ . e . et hirci cæruli . f .

Prospect uber dem Shiben Chor a Das Kanserliche Bost Ambi b St phans Churn c S Caroli Borroman Muchen von der Shipt d Col von dem De caner Closer Warths Hauster Jun guldenen Kast e und blauen Foct I







Angelo Soliman

← Loge "Zur Wahren Eintracht", Wien



W. A. Mozart Loge "Zur Wohltätigkeit", Wien











































Das Musikvereinsgebäude im Längsschnitt. Zeichnung von Theophil Hansen.



















































































































MODERNES KUNSIGE WERBE

ALAND GE









Vase um 1 Ema Ausf With



































## STAATS OPER