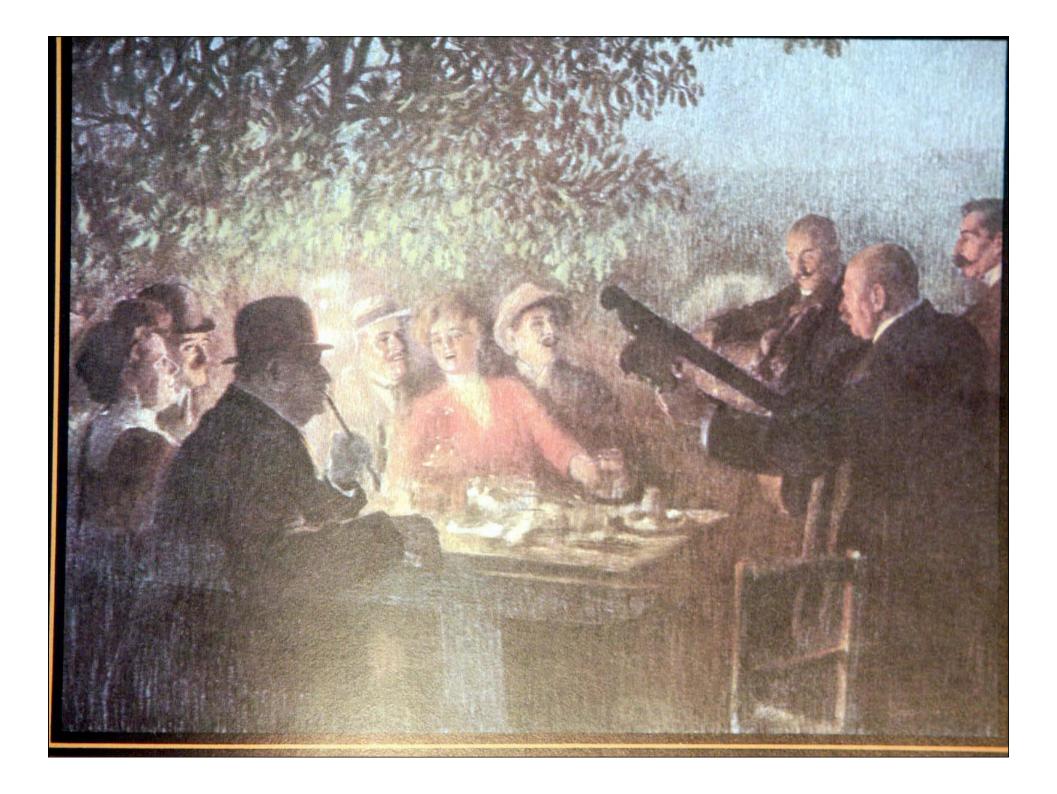

ittenmalim Truck außgans gen/gemehrer unnd gebessert.

Ourch Petrum Canisium/ der heiligen Schriffe Doctoin und Thumpredigern zu Augspurg.

Mie Rom. Bay. May. frepheit.

Anno Dñi M.D.LXIIII.















































Prospectus super porta Stubensi a Cæsarea Domus veredariorum b Thurris St . Stephani c . Templum suburbanum S. Caroli Borromæi . d . Angulus Coenobij Ordin . D. Domunici . Cauponæ sub signo aureæ rotæ . e . et hirci cæruli . f .

Prospect uber dem Shiben Chor a Das Kanserliche Bost Ambi b St phans Churn c S Caroli Borroman Muchen von der Shipt d Col von dem De caner Closer Warths Hauster Jun guldenen Kast e und blauen Foct I







Angelo Soliman

← Loge "Zur Wahren Eintracht", Wien



W. A. Mozart Loge "Zur Wohltätigkeit", Wien











































Das Musikvereinsgebäude im Längsschnitt. Zeichnung von Theophil Hansen.



















































































































MODERNES KUNSIGE WERBE

ALAND GE









Vase um 1 Ema Ausf With



































## STAATS OPER