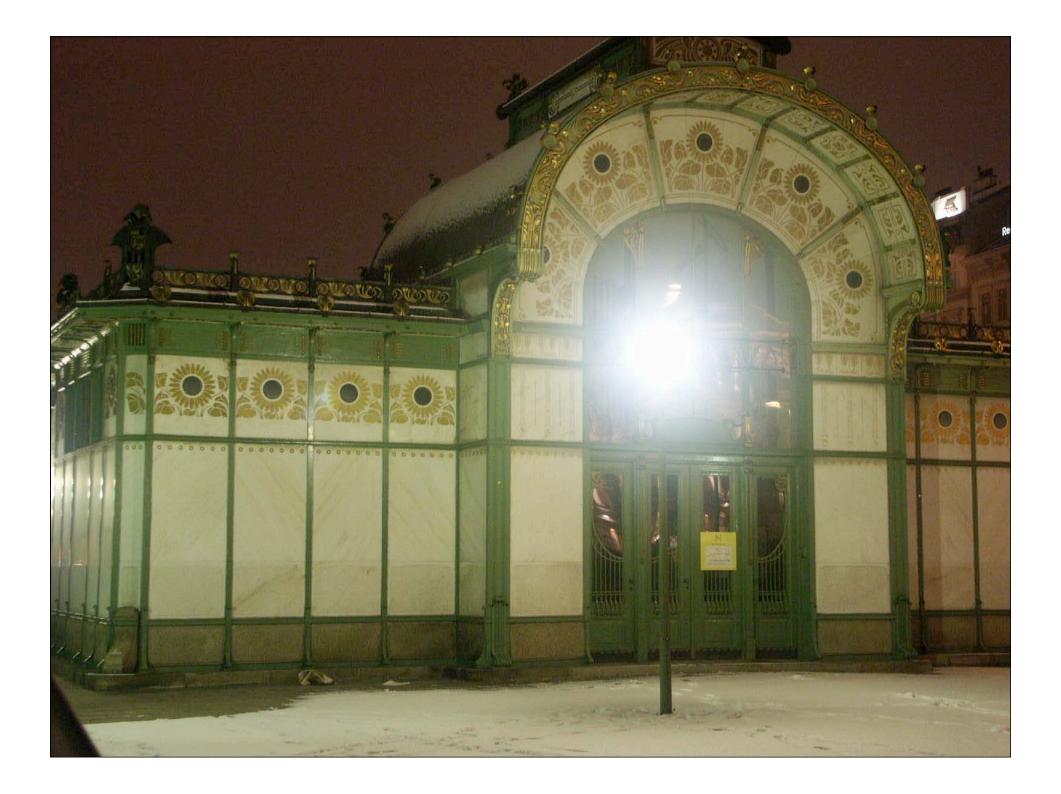

M.D.LXIIII.















































Prospectus super porta Stubensi a Cæsarea Domus veredariorum b Thurris St . Stephani c . Templum suburbanum S. Caroli Borromæi . d . Angulus Coenobij Ordin . D. Domunici . Cauponæ sub signo aureæ rotæ . e . et hirci cæruli . f .

Prospect uber dem Shiben Chor a Das Kanserliche Bost Ambi b St phans Churn c S Caroli Borroman Muchen von der Shipt d Col von dem De caner Closer Warths Hauster Jun guldenen Kast e und blauen Foct I







Angelo Soliman

← Loge "Zur Wahren Eintracht", Wien



W. A. Mozart Loge "Zur Wohltätigkeit", Wien











































Das Musikvereinsgebäude im Längsschnitt. Zeichnung von Theophil Hansen.



















































































































MODERNES KUNSIGE WERBE

ALAND GE









Vase um 1 Ema Ausf With



































## STAATS OPER