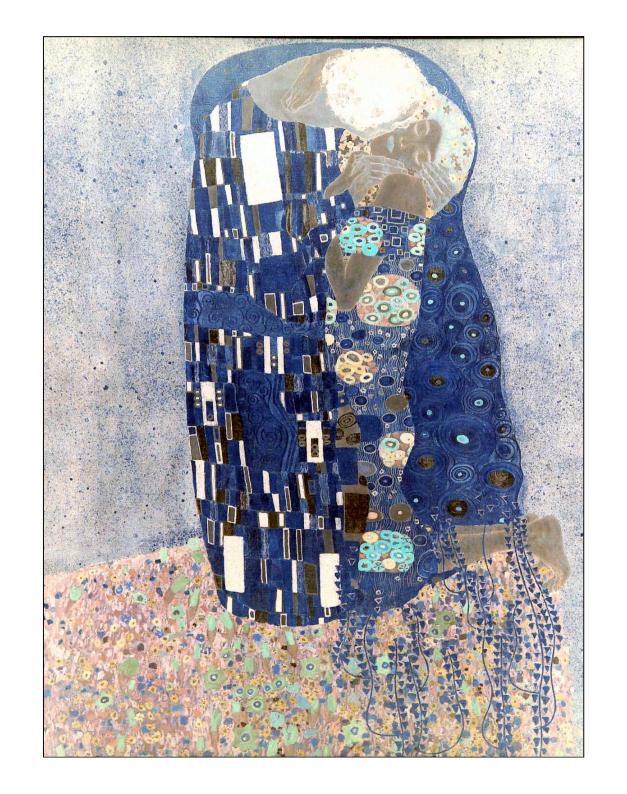

← Loge "Zur Wahren Eintracht", Wien

W. A. Mozart Loge "Zur Wohltätigkeit", Wien

Das Musikvereinsgebäude im Längsschnitt. Zeichnung von Theophil Hansen.

MODERNES KUNSIGE WERBE

ALAND GE

Vase um 1 Ema Ausf With