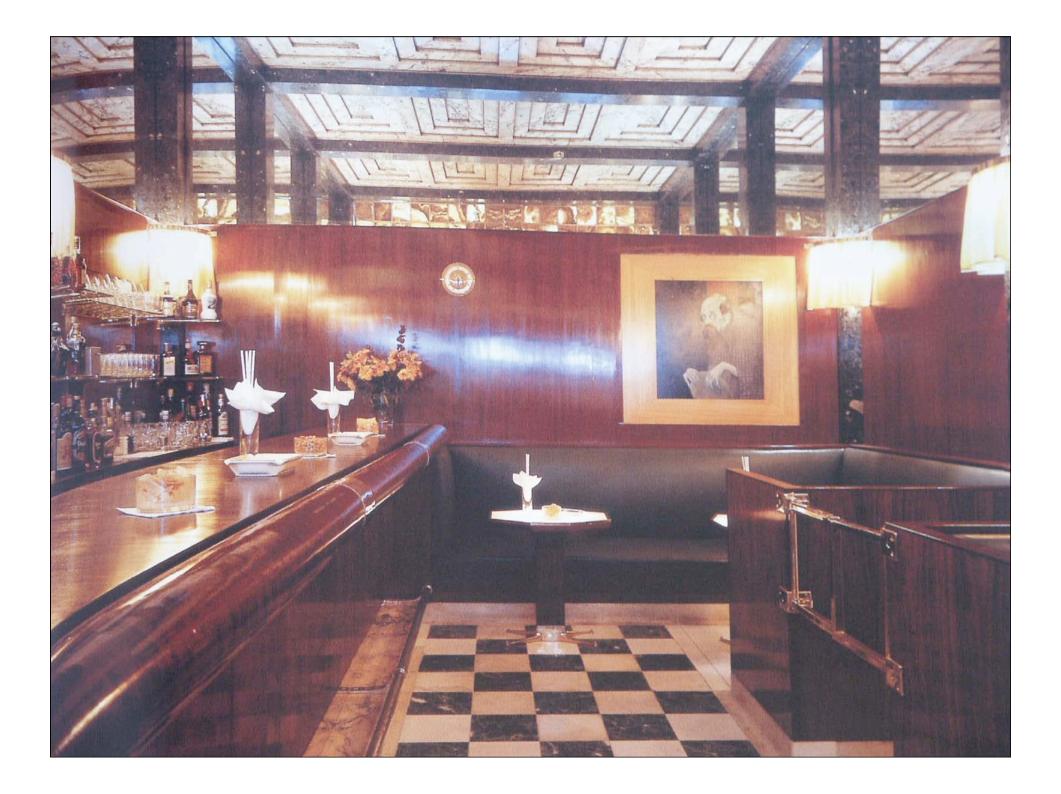

← Loge "Zur Wahren Eintracht", Wien

W. A. Mozart Loge "Zur Wohltätigkeit", Wien

Das Musikvereinsgebäude im Längsschnitt. Zeichnung von Theophil Hansen.

MODERNES KUNSIGE WERBE

ALAND GE

Vase um 1 Ema Ausf With