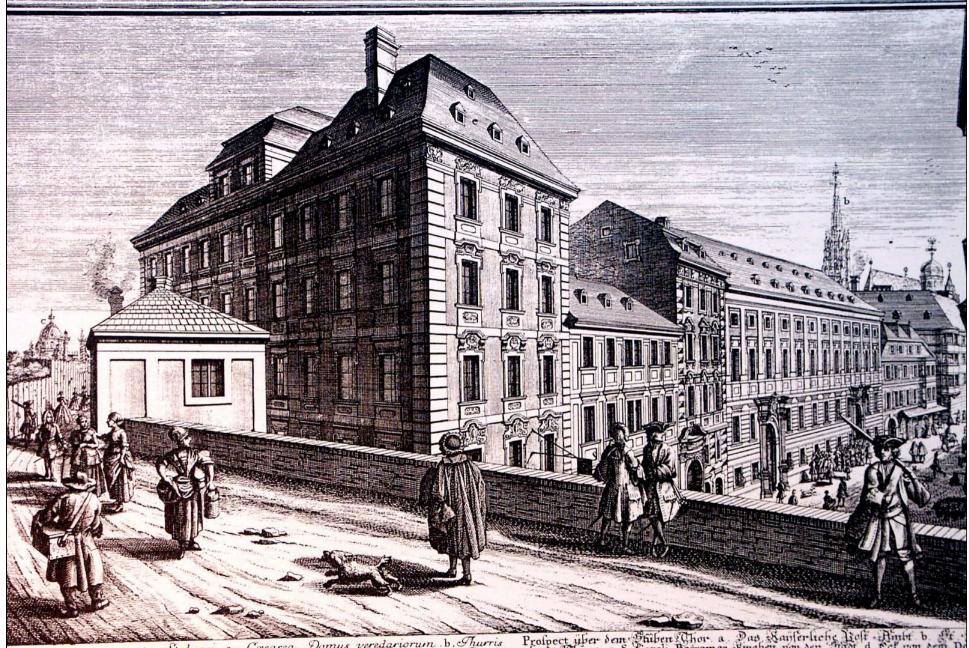

Ourch Petrum Canisium/ der heiligen Schriffe Doctoin und Thumpredigern zu Augspurg.

Mie Rom. Bay. May. frepheit.

Anno Dñi M.D.LXIIII.

Prospectus super porta Stubensi a Cæsarea Domus veredariorum b Thurris St . Stephani c . Templum suburbanum S. Caroli Borromæi . d . Angulus Coenobij Ordin . D. Domunici . Cauponæ sub signo aureæ rotæ . e . et hirci cæruli . f .

Prospect uber dem Shiben Chor a Das Kanserliche Bost Ambi b St phans Churn c S Caroli Borroman Muchen von der Shipt d Col von dem De caner Closer Warths Hauster Jun guldenen Kast e und blauen Foct I

Angelo Soliman