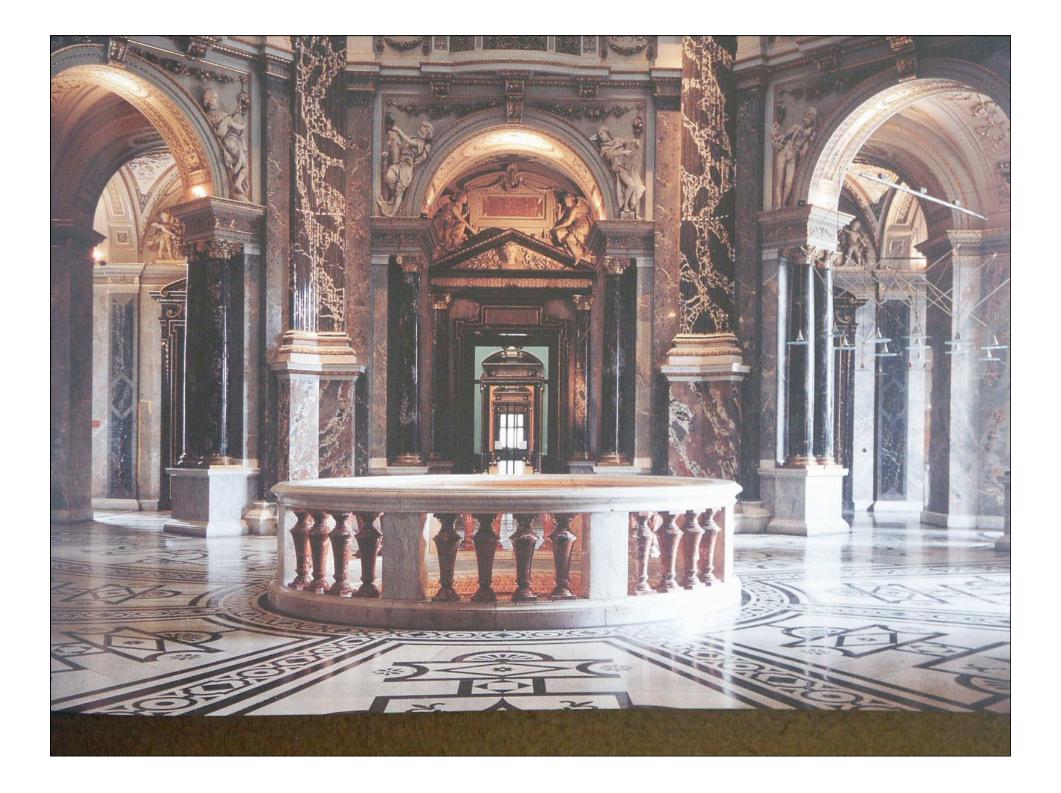

Mie Rom. Bay. May. frepheit.

Anno Dñi M.D.LXIIII.















































Prospectus super porta Stubensi a Cæsarea Domus veredariorum b Thurris St . Stephani c . Templum suburbanum S. Caroli Borromæi . d . Angulus Coenobij Ordin . D. Domunici . Cauponæ sub signo aureæ rotæ . e . et hirci cæruli . f .

Prospect uber dem Shiben Chor a Das Kanserliche Bost Ambi b St phans Churn c S Caroli Borroman Muchen von der Shipt d Col von dem De caner Closer Warths Hauster Jun guldenen Kast e und blauen Foct I







Angelo Soliman

← Loge "Zur Wahren Eintracht", Wien



W. A. Mozart Loge "Zur Wohltätigkeit", Wien











































Das Musikvereinsgebäude im Längsschnitt. Zeichnung von Theophil Hansen.



















































































































MODERNES KUNSIGE WERBE

ALAND GE









Vase um 1 Ema Ausf With



































## STAATS OPER