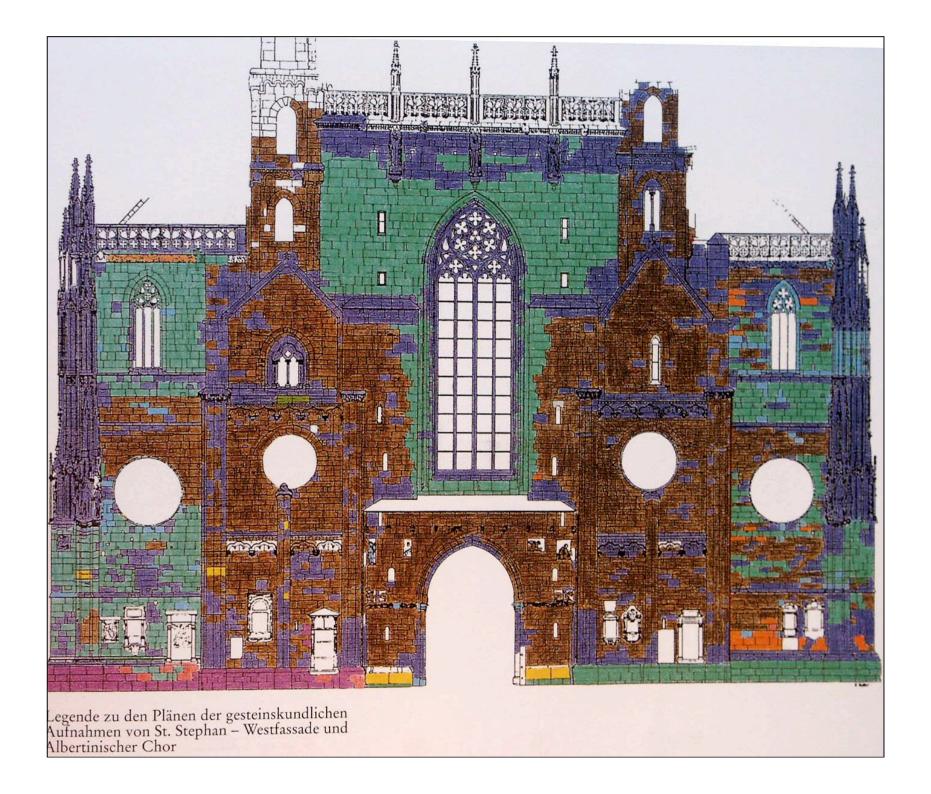

## Vienna, Time after Time: Building and Culture through the Centuries

Renée Gadsden
University of Applied Arts
Vienna











































Mach rechter / Catholischer form und wenß jetz dum drittenmalim Truck außgans gen/gemehrer unnd gebessert.

Ourch Petrum Canisium/ der heiligen Schriffe Doctoin und Thumpredigern zu Augspurg.

Mie Rom. Bay. May. frepheit.

Anno Dñi M.D.LXIIII.















































Prospectus super porta Stubensi a Cæsarea Domus veredariorum b Thurris St . Stephani c . Templum suburbanum S. Caroli Borromæi . d . Angulus Coenobij Ordin . D. Domunici . Cauponæ sub signo aureæ rotæ . e . et hirci cæruli . f .

Prospect uber dem Shiben Chor a Das Kanserliche Bost Ambi b St phans Churn c S Caroli Borroman Muchen von der Shipt d Col von dem De caner Closer Warths Hauster Jun guldenen Kast e und blauen Foct I







Angelo Soliman

← Loge "Zur Wahren Eintrach