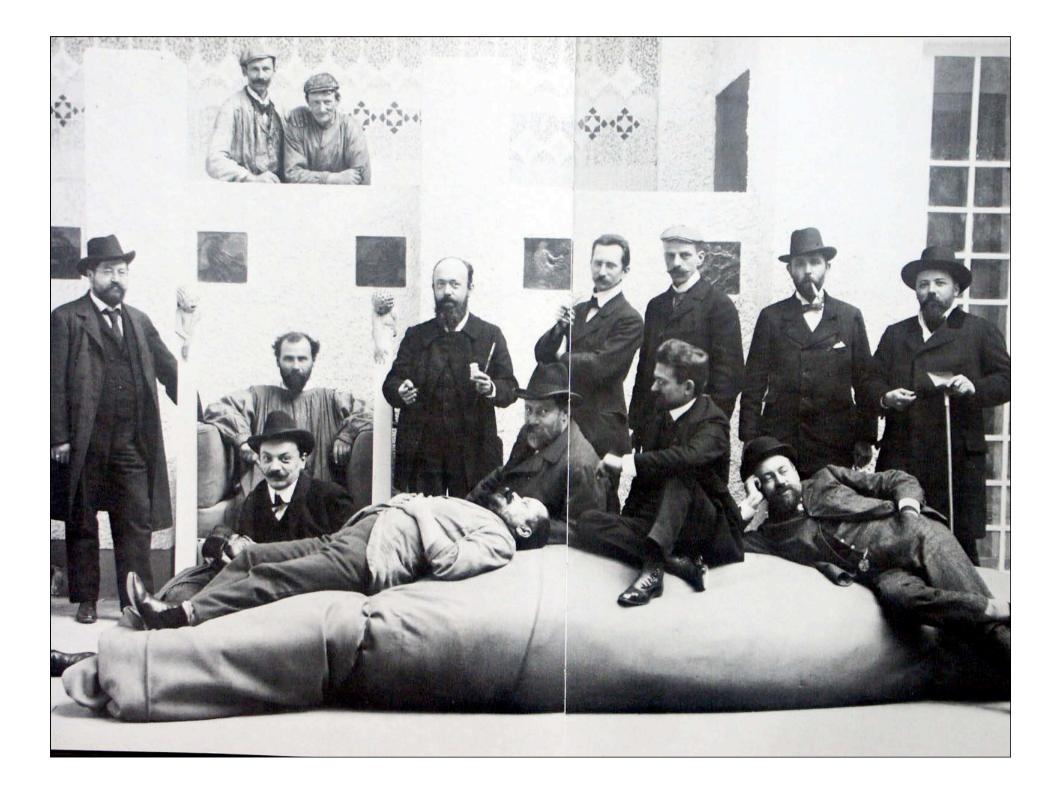

. frepheit.

Anno Dñi M.D.LXIIII.















































Prospectus super porta Stubensi a Cæsarea Domus veredariorum b Thurris St . Stephani c . Templum suburbanum S. Caroli Borromæi . d . Angulus Coenobij Ordin . D. Domunici . Cauponæ sub signo aureæ rotæ . e . et hirci cæruli . f .

Prospect uber dem Shiben Chor a Das Kanserliche Bost Ambi b St phans Churn c S Caroli Borroman Muchen von der Shipt d Col von dem De caner Closer Warths Hauster Jun guldenen Kast e und blauen Foct I







Angelo Soliman

← Loge "Zur Wahren Eintracht", Wien



W. A. Mozart Loge "Zur Wohltätigkeit", Wien











































Das Musikvereinsgebäude im Längsschnitt. Zeichnung von Theophil Hansen.



















































































































MODERNES KUNSIGE WERBE

ALAND GE









Vase um 1 Ema Ausf With



































## STAATS OPER