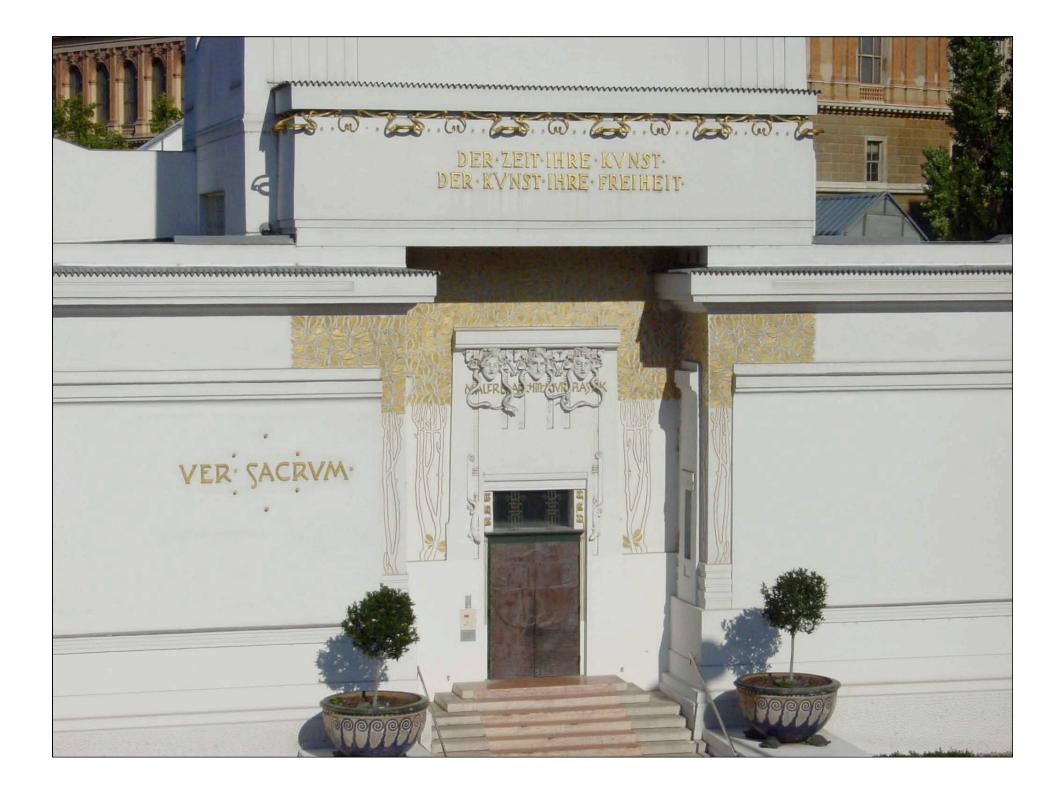

May. frepheit.

Anno Dñi M.D.LXIIII.















































Prospectus super porta Stubensi a Cæsarea Domus veredariorum b Thurris St . Stephani c . Templum suburbanum S. Caroli Borromæi . d . Angulus Coenobij Ordin . D. Domunici . Cauponæ sub signo aureæ rotæ . e . et hirci cæruli . f .

Prospect uber dem Shiben Chor a Das Kanserliche Bost Ambi b St phans Churn c S Caroli Borroman Muchen von der Shipt d Col von dem De caner Closer Warths Hauster Jun guldenen Kast e und blauen Foct I







Angelo Soliman

← Loge "Zur Wahren Eintracht", Wien



W. A. Mozart Loge "Zur Wohltätigkeit", Wien











































Das Musikvereinsgebäude im Längsschnitt. Zeichnung von Theophil Hansen.



















































































































MODERNES KUNSIGE WERBE

ALAND GE









Vase um 1 Ema Ausf With



































## STAATS OPER