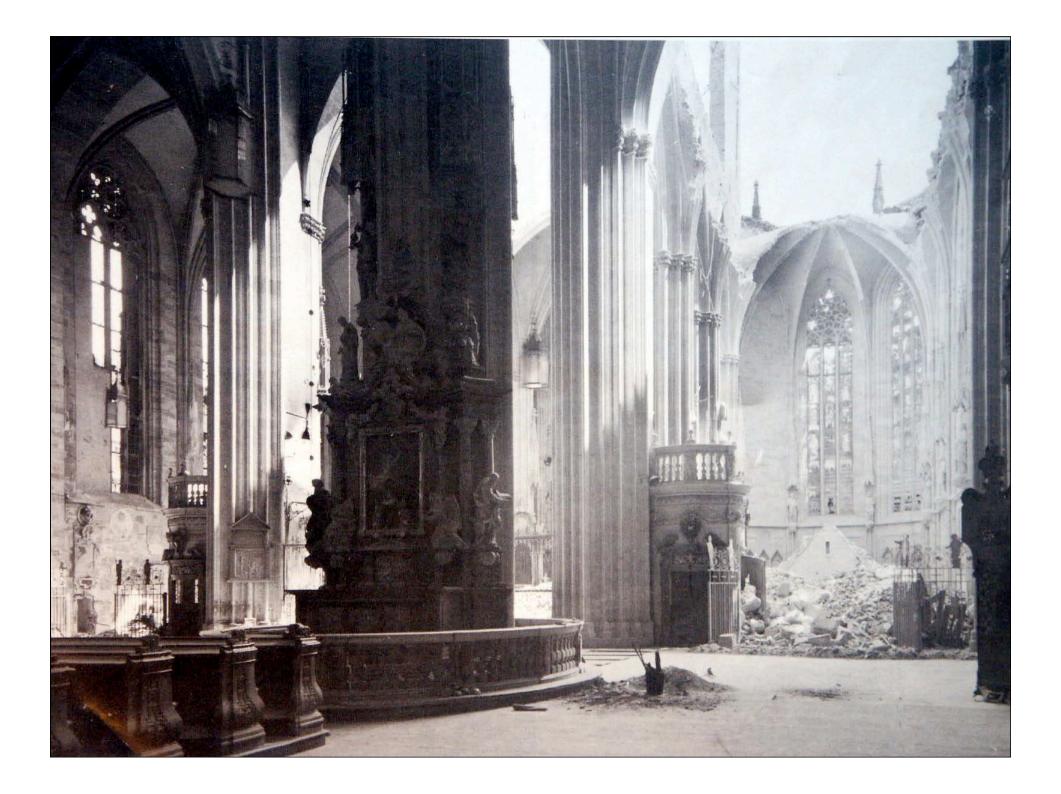

orum b Thurris St . Stephani c . Templum suburbanum S. Caroli Borromæi . d . Angulus Coenobij Ordin . D. Domunici . Cauponæ sub signo aureæ rotæ . e . et hirci cæruli . f .

Prospect uber dem Shiben Chor a Das Kanserliche Bost Ambi b St phans Churn c S Caroli Borroman Muchen von der Shipt d Col von dem De caner Closer Warths Hauster Jun guldenen Kast e und blauen Foct I







Angelo Soliman

← Loge "Zur Wahren Eintracht", Wien



W. A. Mozart Loge "Zur Wohltätigkeit", Wien











































Das Musikvereinsgebäude im Längsschnitt. Zeichnung von Theophil Hansen.



















































































































MODERNES KUNSIGE WERBE

ALAND GE









Vase um 1 Ema Ausf With



































## STAATS OPER