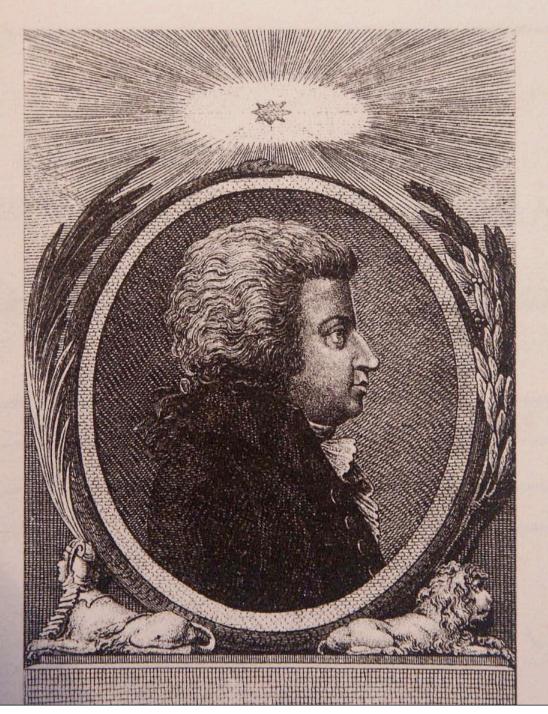

← Loge "Zur Wahren Eintracht", Wien

W. A. Mozart Loge "Zur Wohltätigkeit", Wien

Das Musikvereinsgebäude im Längsschnitt. Zeichnung von Theophil Hansen.

MODERNES KUNSIGE WERBE

ALAND GE

Vase um 1 Ema Ausf With