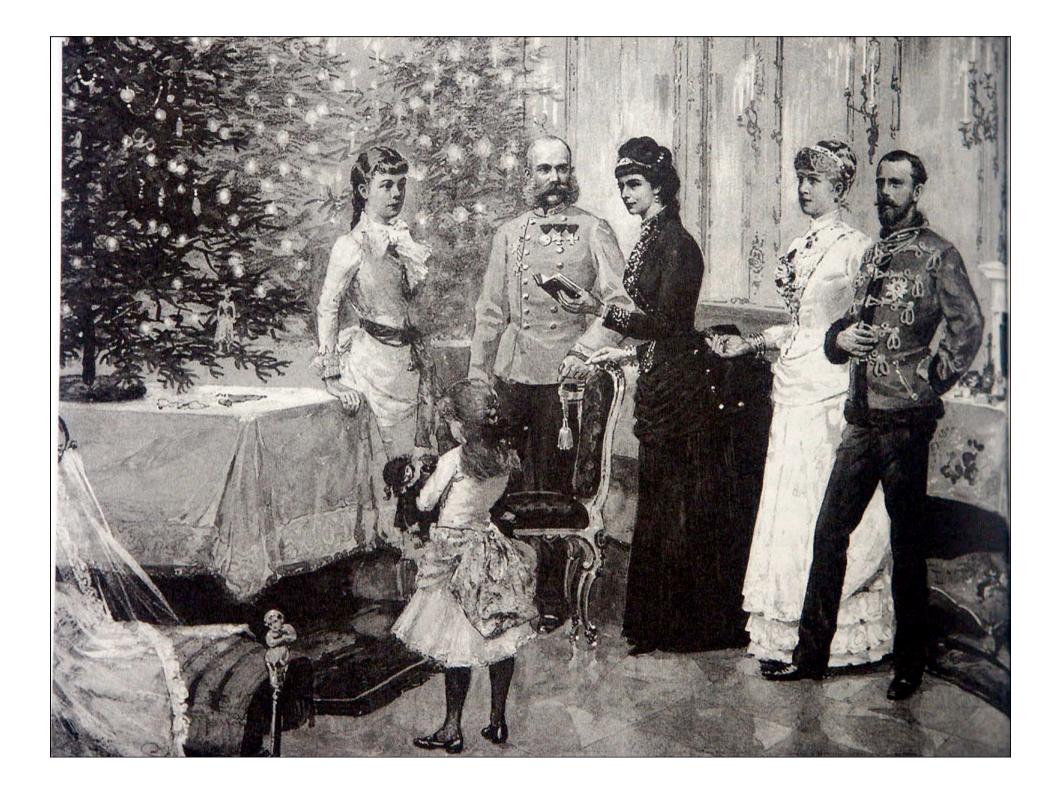

digern zu Augspurg.

Mie Rom. Bay. May. frepheit.

Anno Dñi M.D.LXIIII.















































Prospectus super porta Stubensi a Cæsarea Domus veredariorum b Thurris St . Stephani c . Templum suburbanum S. Caroli Borromæi . d . Angulus Coenobij Ordin . D. Domunici . Cauponæ sub signo aureæ rotæ . e . et hirci cæruli . f .

Prospect uber dem Shiben Chor a Das Kanserliche Bost Ambi b St phans Churn c S Caroli Borroman Muchen von der Shipt d Col von dem De caner Closer Warths Hauster Jun guldenen Kast e und blauen Foct I







Angelo Soliman

← Loge "Zur Wahren Eintracht", Wien



W. A. Mozart Loge "Zur Wohltätigkeit", Wien











































Das Musikvereinsgebäude im Längsschnitt. Zeichnung von Theophil Hansen.



















































































































MODERNES KUNSIGE WERBE

ALAND GE









Vase um 1 Ema Ausf With



































## STAATS OPER