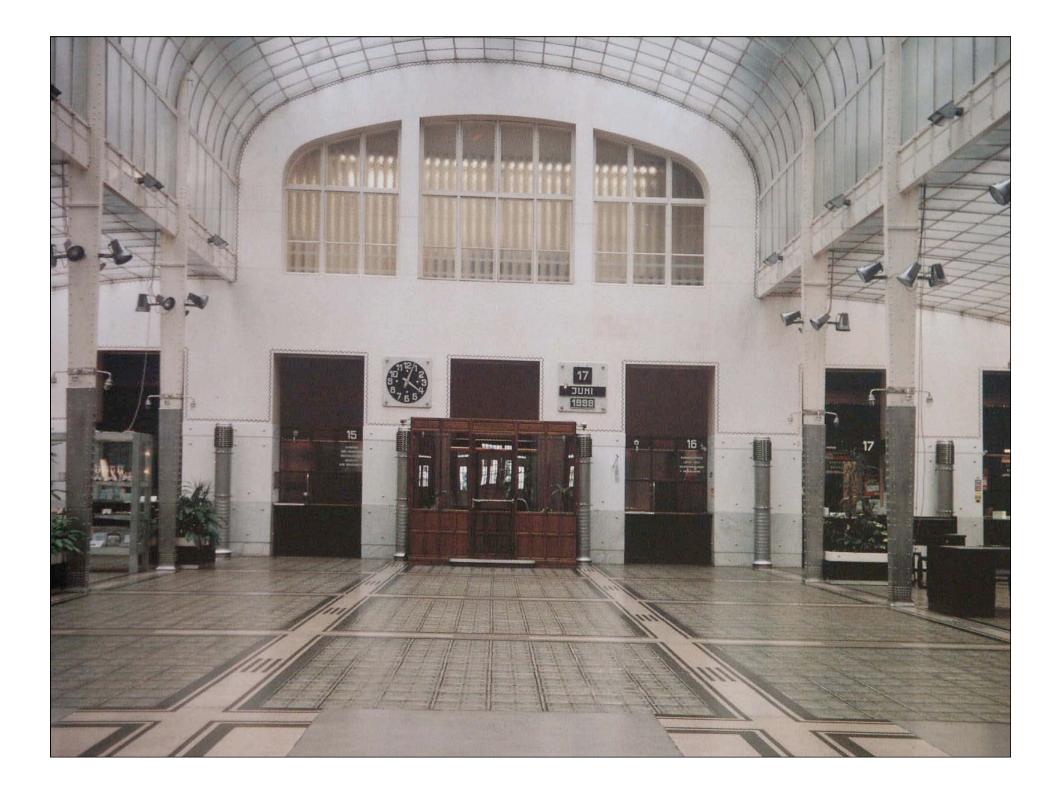

II.















































Prospectus super porta Stubensi a Cæsarea Domus veredariorum b Thurris St . Stephani c . Templum suburbanum S. Caroli Borromæi . d . Angulus Coenobij Ordin . D. Domunici . Cauponæ sub signo aureæ rotæ . e . et hirci cæruli . f .

Prospect uber dem Shiben Chor a Das Kanserliche Bost Ambi b St phans Churn c S Caroli Borroman Muchen von der Shipt d Col von dem De caner Closer Warths Hauster Jun guldenen Kast e und blauen Foct I







Angelo Soliman

← Loge "Zur Wahren Eintracht", Wien



W. A. Mozart Loge "Zur Wohltätigkeit", Wien











































Das Musikvereinsgebäude im Längsschnitt. Zeichnung von Theophil Hansen.



















































































































MODERNES KUNSIGE WERBE

ALAND GE









Vase um 1 Ema Ausf With



































## STAATS OPER