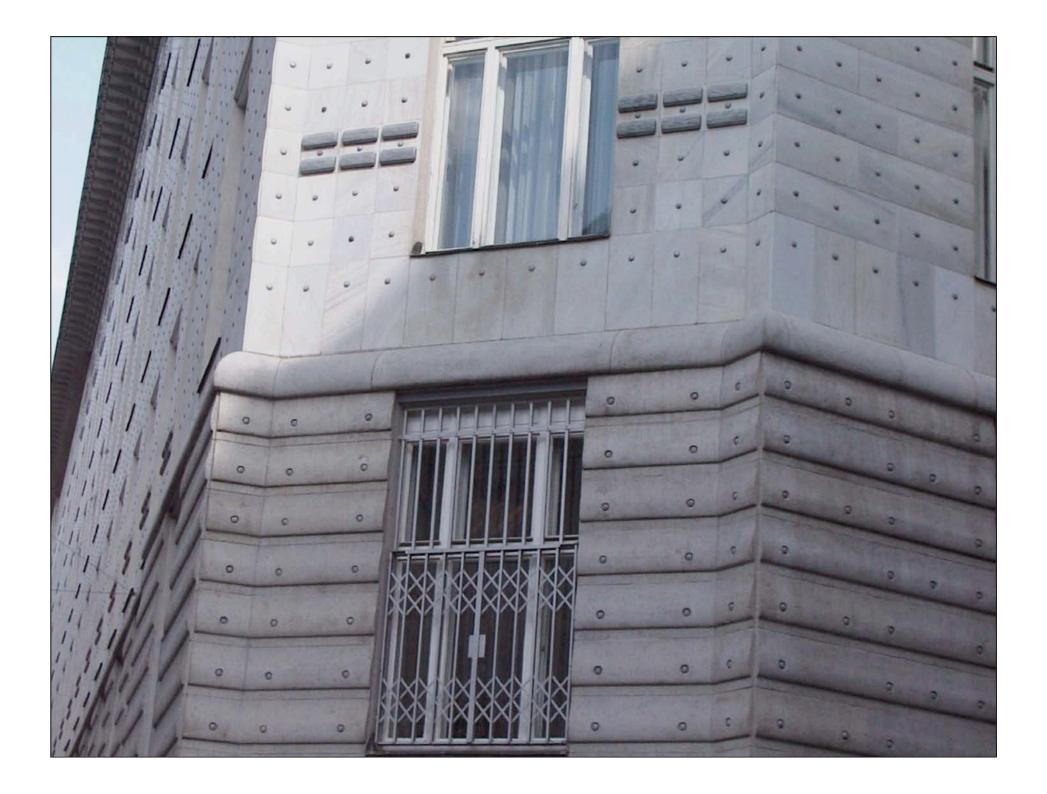

IIII.















































Prospectus super porta Stubensi a Cæsarea Domus veredariorum b Thurris St . Stephani c . Templum suburbanum S. Caroli Borromæi . d . Angulus Coenobij Ordin . D. Domunici . Cauponæ sub signo aureæ rotæ . e . et hirci cæruli . f .

Prospect uber dem Shiben Chor a Das Kanserliche Bost Ambi b St phans Churn c S Caroli Borroman Muchen von der Shipt d Col von dem De caner Closer Warths Hauster Jun guldenen Kast e und blauen Foct I







Angelo Soliman

← Loge "Zur Wahren Eintracht", Wien



W. A. Mozart Loge "Zur Wohltätigkeit", Wien











































Das Musikvereinsgebäude im Längsschnitt. Zeichnung von Theophil Hansen.



















































































































MODERNES KUNSIGE WERBE

ALAND GE









Vase um 1 Ema Ausf With



































## STAATS OPER