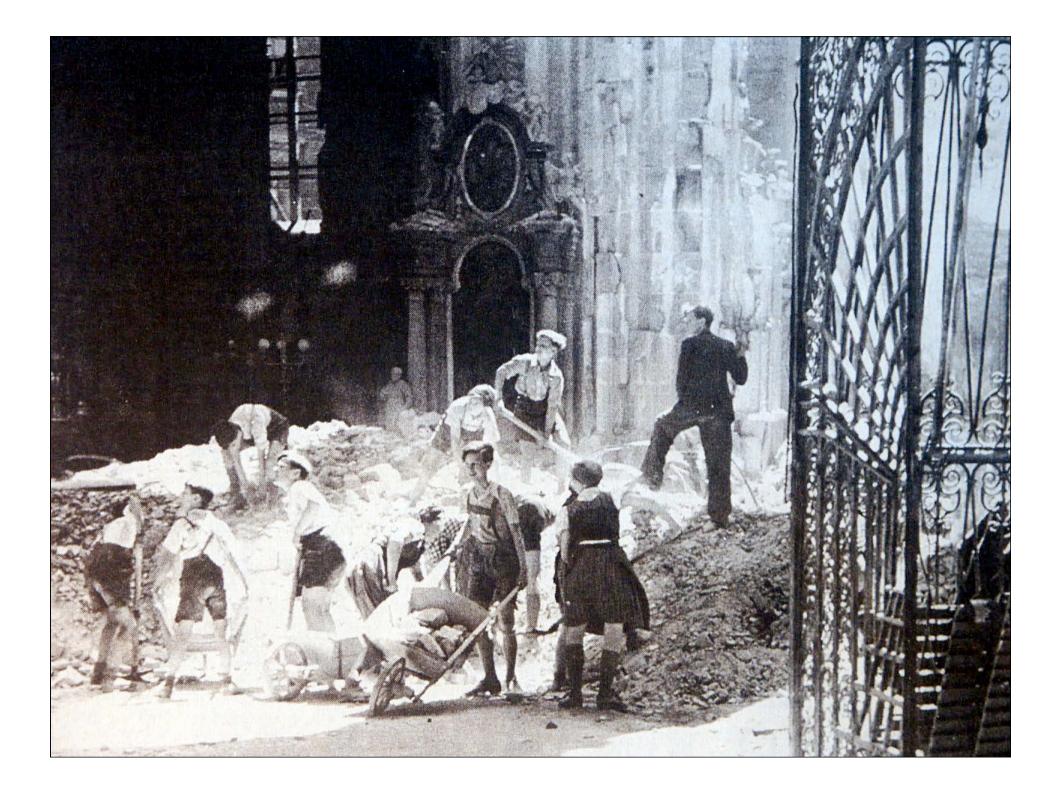

um b Thurris St . Stephani c . Templum suburbanum S. Caroli Borromæi . d . Angulus Coenobij Ordin . D. Domunici . Cauponæ sub signo aureæ rotæ . e . et hirci cæruli . f .

Prospect uber dem Shiben Chor a Das Kanserliche Bost Ambi b St phans Churn c S Caroli Borroman Muchen von der Shipt d Col von dem De caner Closer Warths Hauster Jun guldenen Kast e und blauen Foct I







Angelo Soliman

← Loge "Zur Wahren Eintracht", Wien



W. A. Mozart Loge "Zur Wohltätigkeit", Wien











































Das Musikvereinsgebäude im Längsschnitt. Zeichnung von Theophil Hansen.



















































































































MODERNES KUNSIGE WERBE

ALAND GE









Vase um 1 Ema Ausf With



































## STAATS OPER