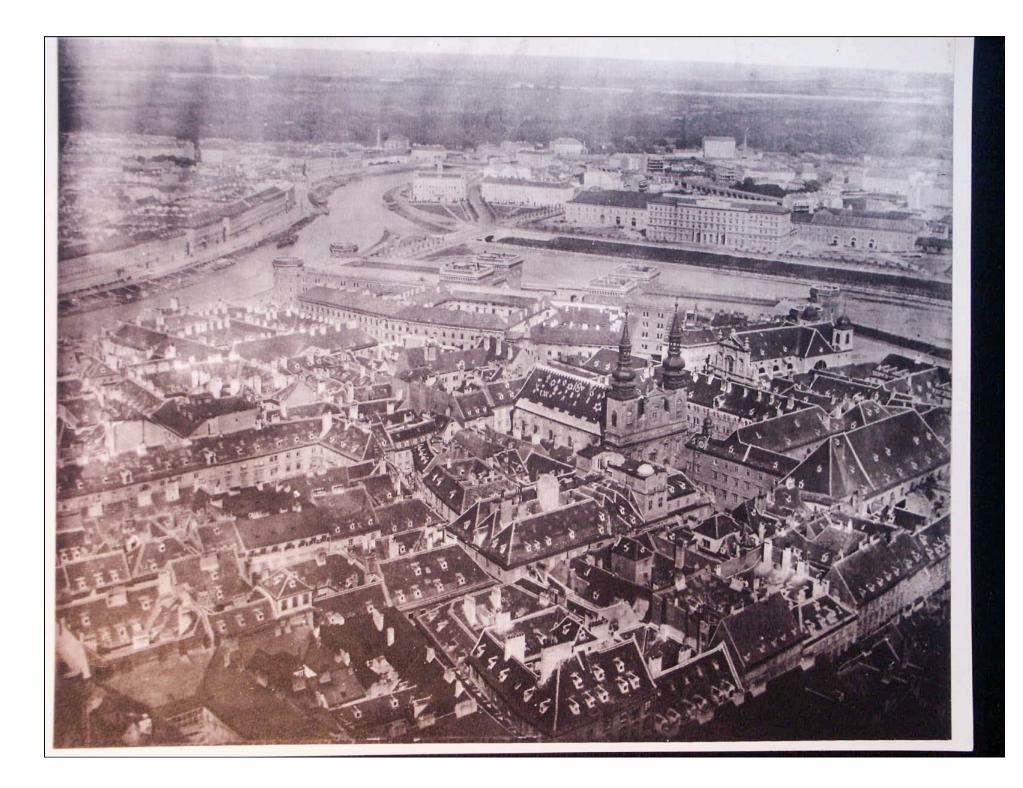

nß jetz dum drittenmalim Truck außgans gen/gemehrer unnd gebessert.

Ourch Petrum Canisium/ der heiligen Schriffe Doctoin und Thumpredigern zu Augspurg.

Mie Rom. Bay. May. frepheit.

Anno Dñi M.D.LXIIII.















































Prospectus super porta Stubensi a Cæsarea Domus veredariorum b Thurris St . Stephani c . Templum suburbanum S. Caroli Borromæi . d . Angulus Coenobij Ordin . D. Domunici . Cauponæ sub signo aureæ rotæ . e . et hirci cæruli . f .

Prospect uber dem Shiben Chor a Das Kanserliche Bost Ambi b St phans Churn c S Caroli Borroman Muchen von der Shipt d Col von dem De caner Closer Warths Hauster Jun guldenen Kast e und blauen Foct I







Angelo Soliman

← Loge "Zur Wahren Eintracht", Wien



W. A. Mozart Loge "Zur Wohltätigkeit", Wien











































Das Musikvereinsgebäude im Längsschnitt. Zeichnung von Theophil Hansen.



















































































































MODERNES KUNSIGE WERBE

ALAND GE









Vase um 1 Ema Ausf With



































## STAATS OPER