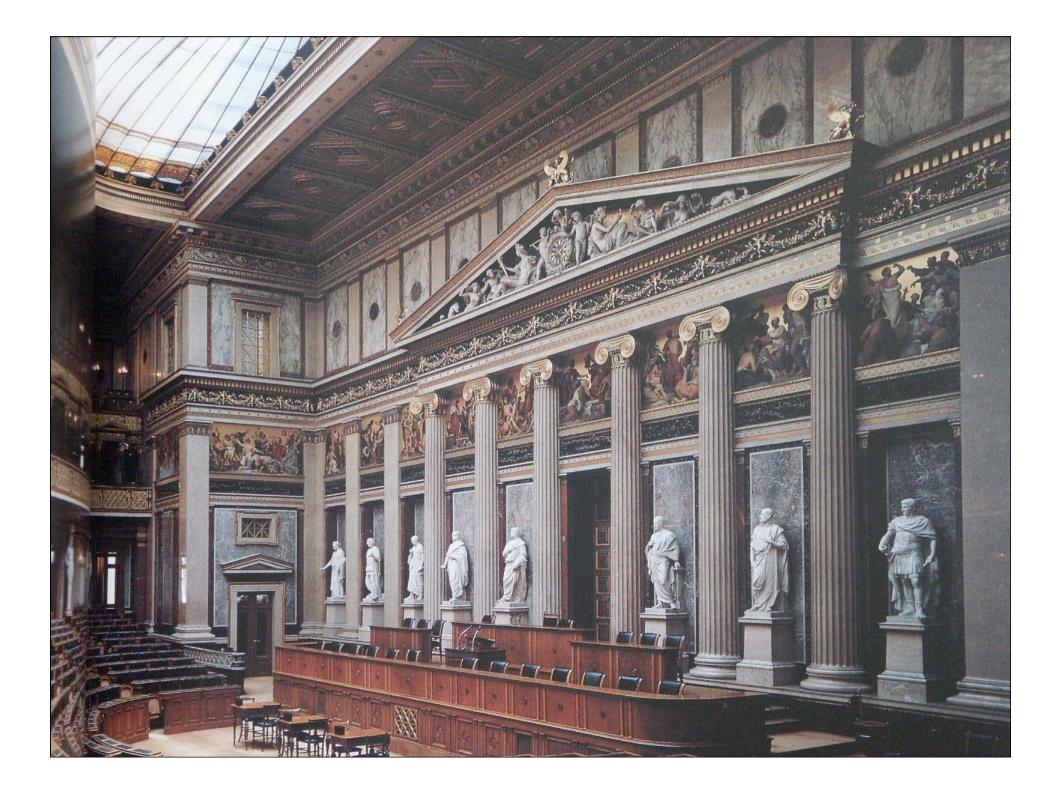

mpredigern zu Augspurg.

Mie Rom. Bay. May. frepheit.

Anno Dñi M.D.LXIIII.















































Prospectus super porta Stubensi a Cæsarea Domus veredariorum b Thurris St . Stephani c . Templum suburbanum S. Caroli Borromæi . d . Angulus Coenobij Ordin . D. Domunici . Cauponæ sub signo aureæ rotæ . e . et hirci cæruli . f .

Prospect uber dem Shiben Chor a Das Kanserliche Bost Ambi b St phans Churn c S Caroli Borroman Muchen von der Shipt d Col von dem De caner Closer Warths Hauster Jun guldenen Kast e und blauen Foct I







Angelo Soliman

← Loge "Zur Wahren Eintracht", Wien



W. A. Mozart Loge "Zur Wohltätigkeit", Wien











































Das Musikvereinsgebäude im Längsschnitt. Zeichnung von Theophil Hansen.



















































































































MODERNES KUNSIGE WERBE

ALAND GE









Vase um 1 Ema Ausf With



































## STAATS OPER