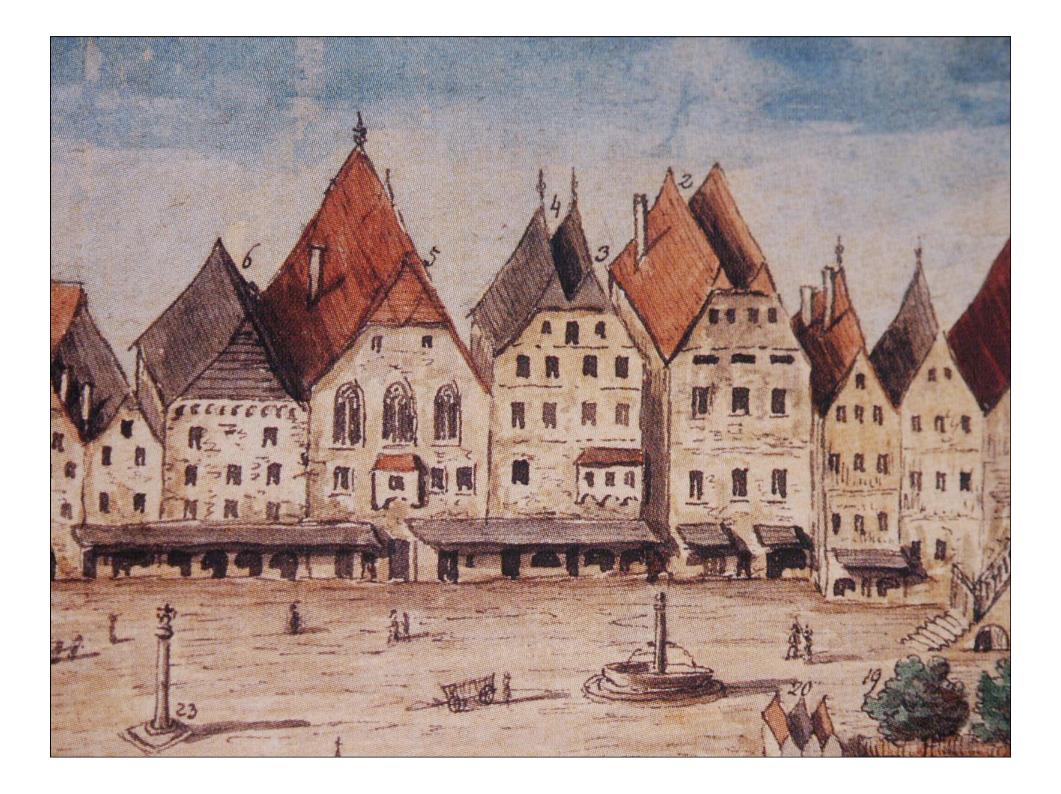

Ourch Petrum Canisium/ der heiligen Schriffe Doctoin und Thumpredigern zu Augspurg.

Mie Rom. Bay. May. frepheit.

Anno Dñi M.D.LXIIII.

Prospectus super porta Stubensi a Cæsarea Domus veredariorum b Thurris St . Stephani c . Templum suburbanum S. Caroli Borromæi . d . Angulus Coenobij Ordin . D. Domunici . Cauponæ sub signo aureæ rotæ . e . et hirci cæruli . f .

Prospect uber dem Shiben Chor a Das Kanserliche Bost Ambi b St phans Churn c S Caroli Borroman Muchen von der Shipt d Col von dem De caner Closer Warths Hauster Jun guldenen Kast e und blauen Foct I

Angelo Soliman