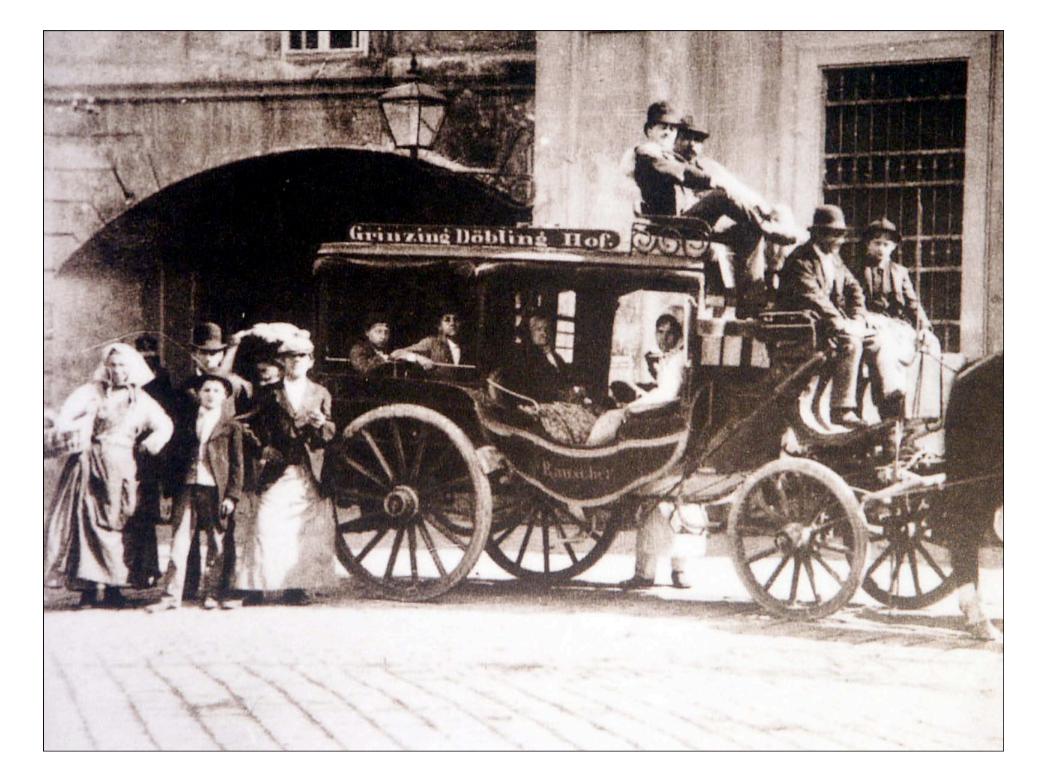

drittenmalim Truck außgans gen/gemehrer unnd gebessert.

Ourch Petrum Canisium/ der heiligen Schriffe Doctoin und Thumpredigern zu Augspurg.

Mie Rom. Bay. May. frepheit.

Anno Dñi M.D.LXIIII.















































Prospectus super porta Stubensi a Cæsarea Domus veredariorum b Thurris St . Stephani c . Templum suburbanum S. Caroli Borromæi . d . Angulus Coenobij Ordin . D. Domunici . Cauponæ sub signo aureæ rotæ . e . et hirci cæruli . f .

Prospect uber dem Shiben Chor a Das Kanserliche Bost Ambi b St phans Churn c S Caroli Borroman Muchen von der Shipt d Col von dem De caner Closer Warths Hauster Jun guldenen Kast e und blauen Foct I







Angelo Soliman

← Loge "Zur Wahren Eintracht", Wien



W. A. Mozart Loge "Zur Wohltätigkeit", Wien











































Das Musikvereinsgebäude im Längsschnitt. Zeichnung von Theophil Hansen.



















































































































MODERNES KUNSIGE WERBE

ALAND GE









Vase um 1 Ema Ausf With



































## STAATS OPER