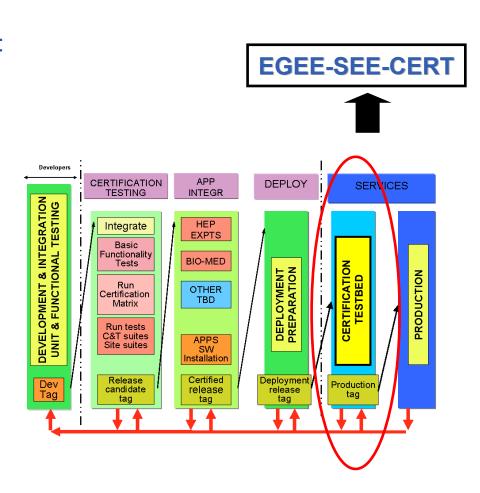

## Activities: certification test bed

Enabling Grids for E-sciencE

Installation and Operation of Certification/Installation test bed

UOA financed a full upgrade of the site, from January 2006 the certification test bed is deployed in 8 rack-mountable Dell SC1425 servers (3.0 GHz EMT64 Xeon CPU)

#### **Activities: middleware certification**

Enabling Grids for E-sciencE

- Middleware certification.
  - The certification team provides the following on the certification test-bed:
    - Verifies that the software is installable and configurable in the expected configurations of the SEE production sites;
    - Verifies basic functionality and stability of the middleware;
    - Performs regression testing, based on a matrix of certification tests
    - Builds validation tests for sites to run on installing the middleware release

### **Activities: middleware certification**

**Enabling Grids for E-science** 

- Initially the release was tested after it was released.
   The certification site had to complete the testing process before the production sites started the installation but after it was released.
  - LCG 2.4.0 March 2005
  - LCG 2.5.0 June 2005
- The process of using the certification site to certify a release before given to production started fall 2005.
   Since then two releases were certified:
  - LCG 2.6.0, July 2005
  - LCG 2.7.0, January 2006