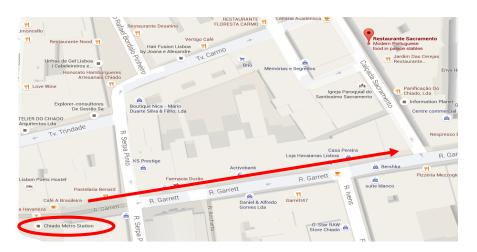

3 – Get out at <u>"Baixa/Chiado"</u> station, and take the exit to "<u>Largo do Chiado / Rua Garrett</u>"

2 – At "Marquês de Pombal" station, change metro lines. Follow the sign to Blue line and take the metro direction to "Sta. Apolónia".

4 – at Rua Garret, turn to "<u>Calçada do Sacramento</u>" and follow the street to the restaurant.