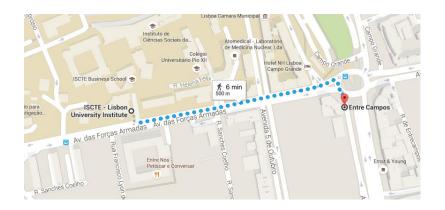

## **Restaurante Sacramento**

Calçada Sacramento 44 1200-394 Lisboa, Portugal

Phone: +351 213 420 572

How to get there from ISCTE-IUL, the best option is by metro (30/45 minutes):

1 – Take metro at "<u>Entrecampos</u>" station (yellow line), direction "Rato"