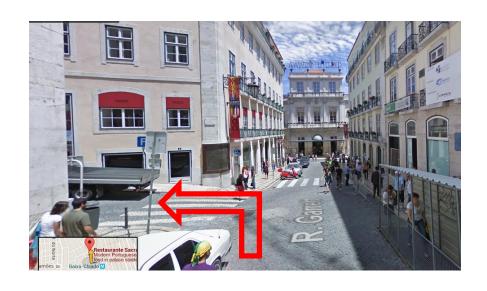

3 – Get out at <u>"Baixa/Chiado"</u> station, and take the exit to "<u>Largo do Chiado / Rua Garrett</u>"

2 – At "Marquês de Pombal" station, change metro lines. Follow the sign to Blue line and take the metro direction to "Sta. Apolónia".

4 – at Rua Garret, turn to "<u>Calçada do Sacramento</u>" and follow the street to the restaurant.