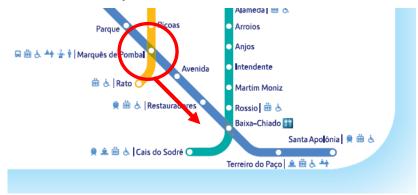

## **Restaurante Sacramento**

Calçada Sacramento 44 1200-394 Lisboa, Portugal

Phone: +351 213 420 572

How to get there from ISCTE-IUL, the best option is by metro (30/45 minutes):

1 – Take metro at "<u>Entrecampos</u>" station (yellow line), direction "Rato"

3 – Get out at <u>"Baixa/Chiado"</u> station, and take the exit to "<u>Largo do Chiado / Rua Garrett</u>"

2 – At "Marquês de Pombal" station, change metro lines. Follow the sign to Blue line and take the metro direction to "Sta. Apolónia".