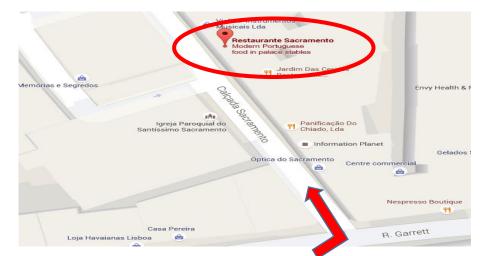

## **Restaurante Sacramento**

Calçada Sacramento 44 1200-394 Lisboa, Portugal

Phone: +351 213 420 572

How to get there from ISCTE-IUL, the best option is by metro (30/45 minutes):

1 – Take metro at "<u>Entrecampos</u>" station (yellow line), direction "Rato"

3 – Get out at <u>"Baixa/Chiado"</u> station, and take the exit to "<u>Largo do Chiado / Rua Garrett</u>"

2 – At "Marquês de Pombal" station, change metro lines. Follow the sign to Blue line and take the metro direction to "Sta. Apolónia".

4 – at Rua Garret, turn to "<u>Calçada do Sacramento</u>" and follow the street to the restaurant.