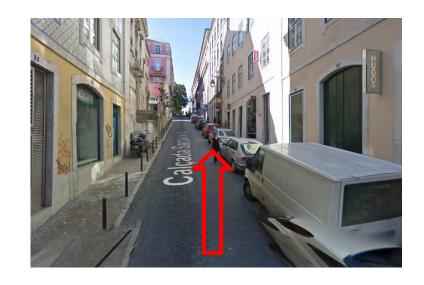

4 – at Rua Garret, turn to "<u>Calçada do Sacramento</u>" and follow the street to the restaurant.