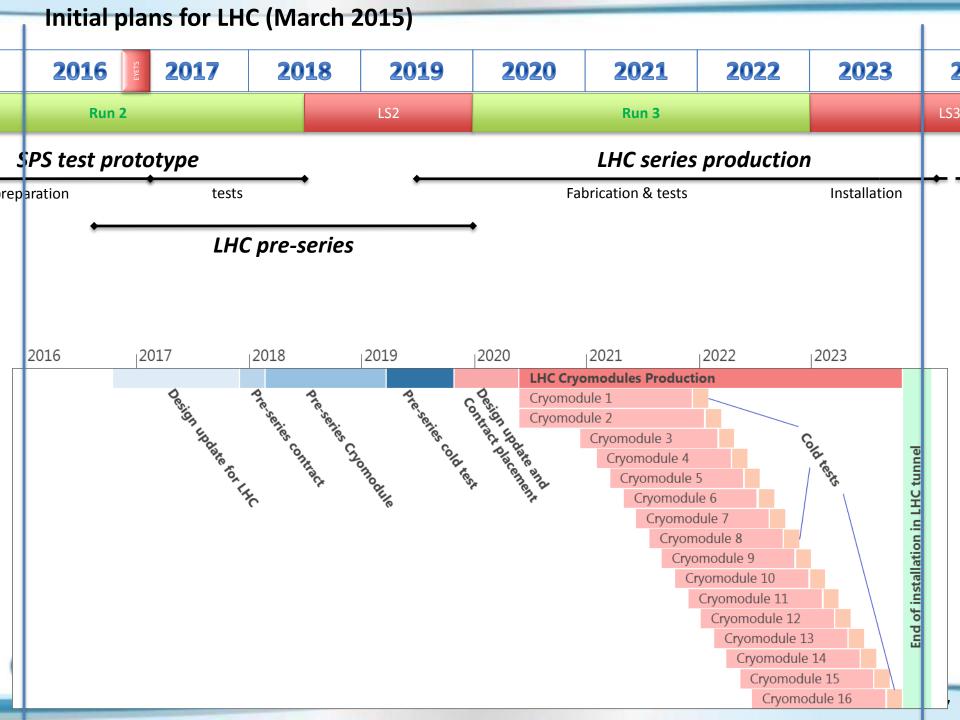

## Actual plans

- 2 cryomodules for SPS tests test 1 cryomodule in 2018, the 2nd after LS2
  - 1 cryomodule with 2 identical cavities (type «vertical» DQW)
  - 1 cryomodule with 2 identical cavities (type «horizontal» RFD)
- 2 cryomodules pre-series for LHC (one of each type)
- 16 cryomodules for installation in LHC (8 of each type) + spares post C&S review:
  - all 32 dressed cavities to be produced
  - only 8 cryomodules foreseen for installation in LS3 with subsequent cryomodules in the following technical stops
  - this also allows schedule mitigation and flexibility to accommodate for crossing plane changes