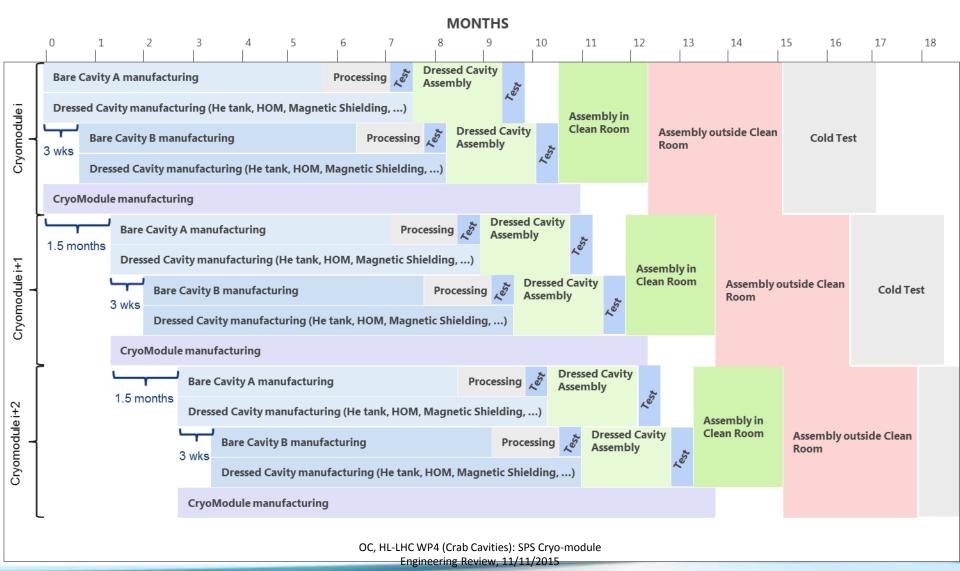

## Plans for SPS

Dressed Cavity Resembly Qtr 1, 2016 Qtr 3, 2016 Qtr 1, 2017 Qtr 3, 2017 Cavity 1 manufacturing (DQW) Assembly in clean room Cavity 2 manufacturing, processing & cold tests (DQW) Assembly outside clean HOM couplers manufacturing (DQW) room Cold magnetic shield manufacturing (DQW) Helium vessel Helium vessel design for Helium vessel parts manufacturing (DQW) manufacturing (DQW) prototype (DQW) **FPC** manufacturing Vacuum vessel design for manufacturing Vacuum vessel production Thermal shield design for Thermal shield manufacturing manufacturing Magnetic shield design for Warm magnetic shield manufacturing manufacturing RF lines prototype RF lines design RF lines manufacturing update (DQW) Tuner prototype **Tuning manufacturing** Tuner design optimization (DQW) tests Components for monitoring the alignment Assembly tooling manufacturing Assembly tooling design for manufacturing