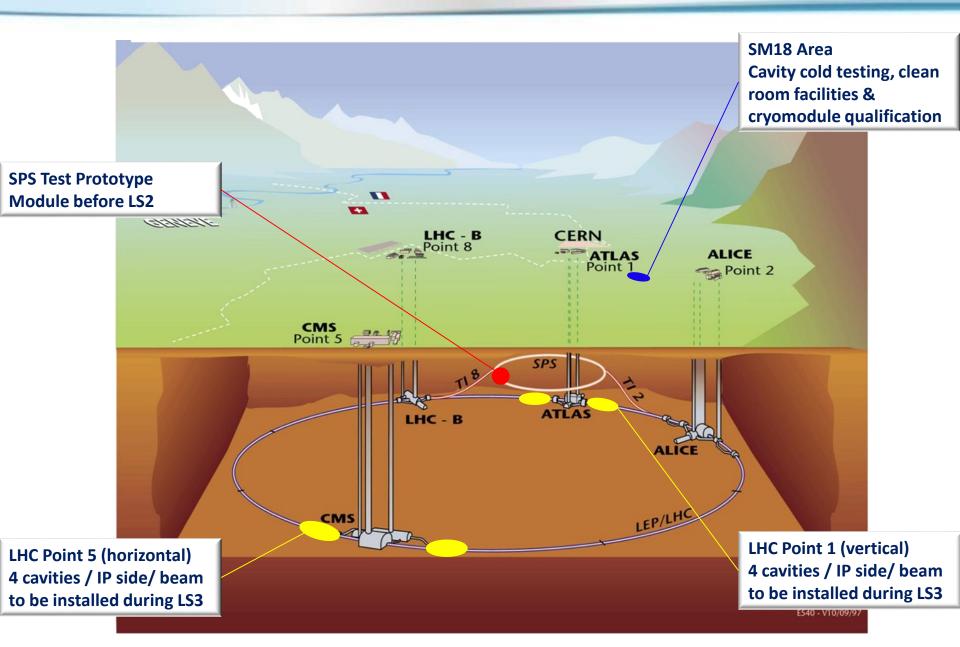

## Actual plans

- 2 cryomodules for SPS tests test 1 cryomodule in 2018, the 2nd after LS2
  - 1 cryomodule with 2 identical cavities (type «vertical» DQW)
  - 1 cryomodule with 2 identical cavities (type «horizontal» RFD)
- 2 cryomodules pre-series for LHC (one of each type)
- 16 cryomodules for installation in LHC (8 of each type) + spares post C&S review:
  - all 32 dressed cavities to be produced
  - only 8 cryomodules foreseen for installation in LS3 with subsequent cryomodules in the following technical stops
  - this also allows schedule mitigation and flexibility to accommodate for crossing plane changes