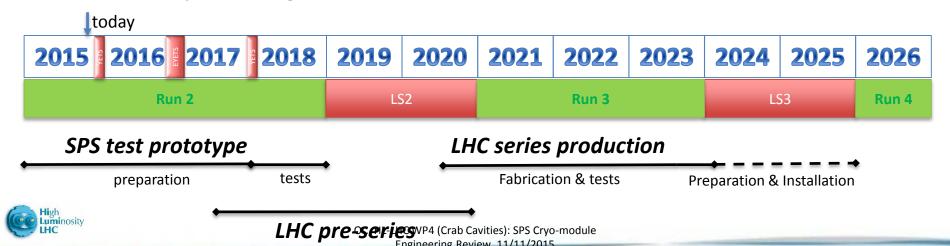

## Actual plans

- 2 cryomodules for SPS tests test 1 cryomodule in 2018, the 2nd after LS2
  - 1 cryomodule with 2 identical cavities (type «vertical» DQW)
  - 1 cryomodule with 2 identical cavities (type «horizontal» RFD)
- 2 cryomodules pre-series for LHC (one of each type)
- 16 cryomodules for installation in LHC (8 of each type) + spares post C&S review:
  - all 32 dressed cavities to be produced
  - only 8 cryomodules foreseen for installation in LS3 with subsequent cryomodules in the following technical stops
  - this also allows schedule mitigation and flexibility to accommodate for crossing plane changes