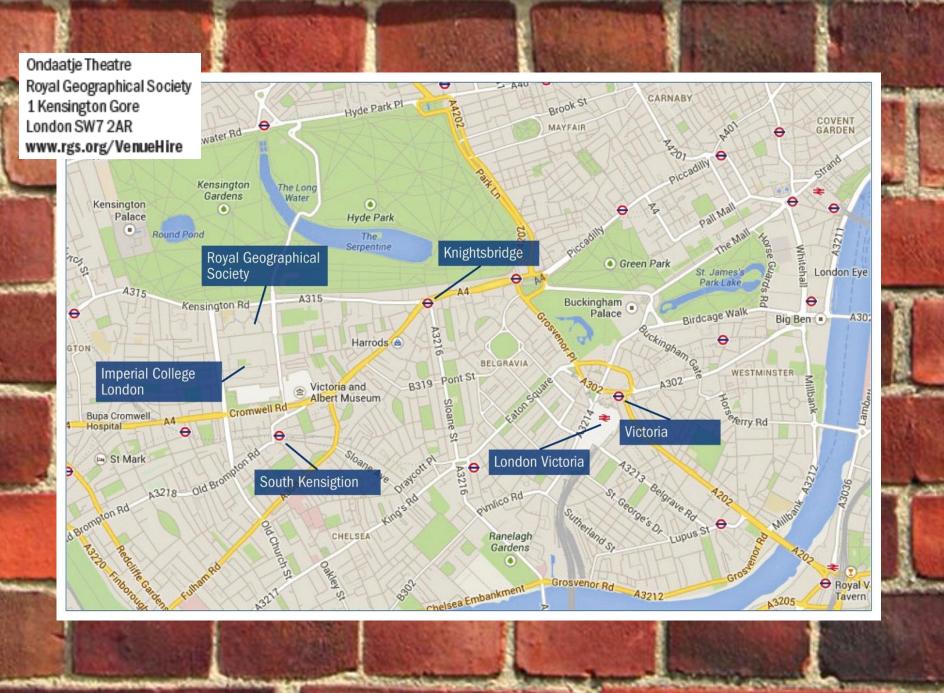

Imperial College London

**IOP** Institute of Physics









Seats 750; baseline assumption for nu2016: 550



# IAC, LOC and event management

| ŝ | International Advisory Committee |              |                                       |  |  |  |  |
|---|----------------------------------|--------------|---------------------------------------|--|--|--|--|
| å | Name                             | orial 7 tar  | Affiliation                           |  |  |  |  |
| đ | COWAN                            | Doug         | Penn State                            |  |  |  |  |
| 1 | DODELSON                         | Scott        | Fermilab/Chicago                      |  |  |  |  |
| ı | ELLIOT                           | Steve        | Los Alamos                            |  |  |  |  |
| t | FLEMMING                         | Bonnie       | Yale