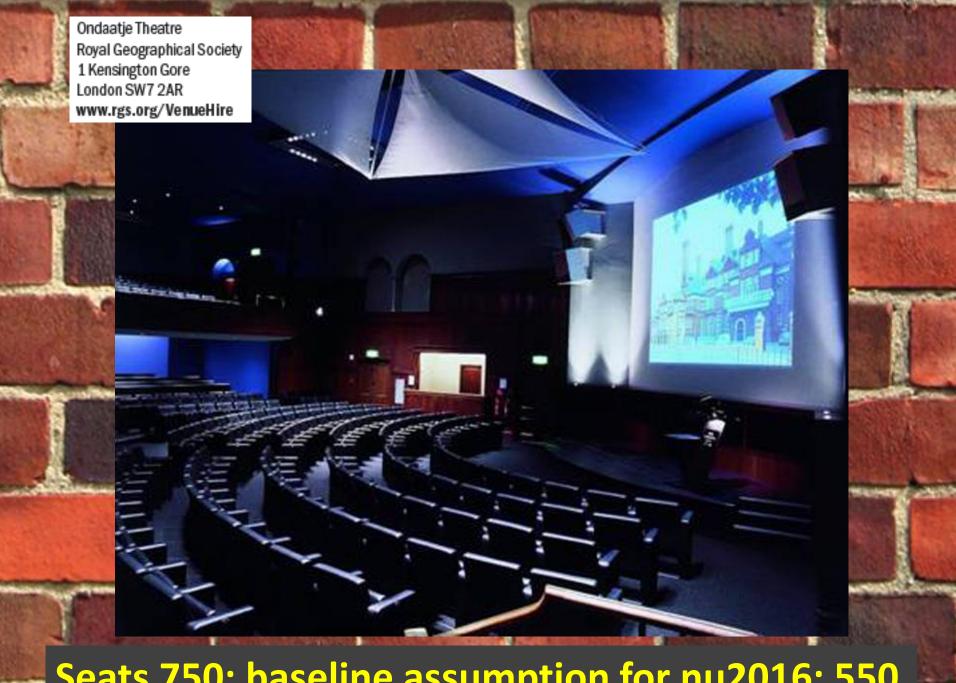

Imperial College London

**IOP** Institute of Physics

Seats 750; baseline assumption for nu2016: 550