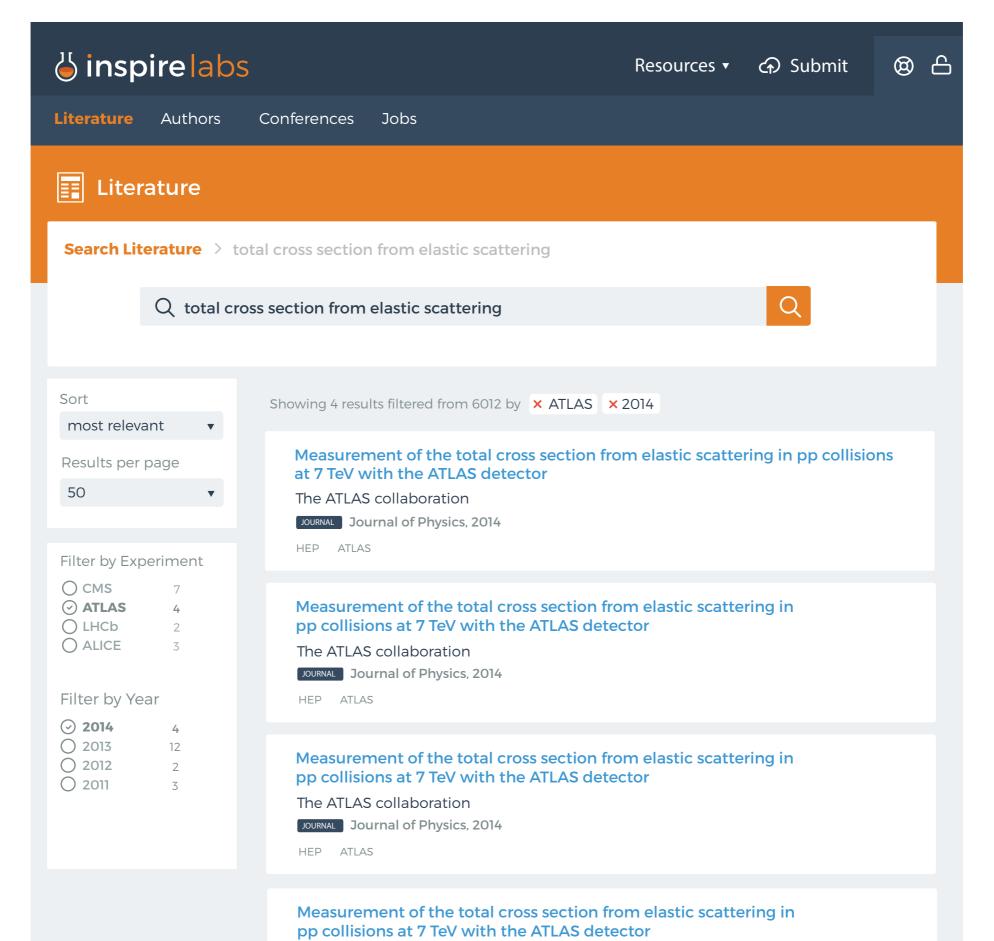

## Enabling search (Oct/Nov)

<u>Literature</u>

Authors

Conferences

Jobs

Conferences

Search over 20,000 conferences

Q Search

#### How to search

SPIRES syntax is (mostly) supported (requires "find")

find a richter, b and t quark and date > 1984 find j phys.rev.,D50,1140 or j jhep,0903,112

find eprint arxiv:1007.5048 (Note the plots available on

the detailed record)

find fulltext "quark-gluon plasma" (Note new

"fulltext" operator)

find a ellis and refersto a witten (Note "refersto")

find a kane and citedby title SUSY and topcite 200+

(Note "citedby")

New techniques:

1985 richter quark multiplicity

arXiv:1007.5048

citedby:author:ellis -refersto:author:witten

author:randall | author:sundrum cited:450->1350

Additional Help:

More search tips and full help

DOJSON models are ready