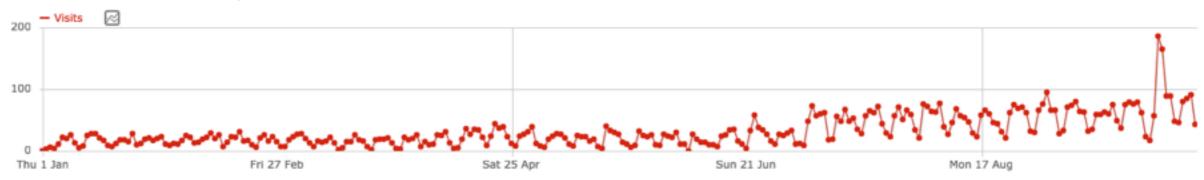

#### Evolution over the period

#### Report

8928 visits

7 min 5s average visit duration

38% visits have bounced (left the website after one page)

4.8 actions (page views, downloads, outlinks and internal site searches) per visit

and week to be a few and

40721 pageviews, 25128 unique pageviews

\_\_\_\_\_\_\_

 ${\bf 15}$  total searches on your website,  ${\bf 10}$  unique keywords

وضياحيناستناأ

187 downloads, 179 unique downloads

\_\_\_\_

1761 outlinks, 1644 unique outlinks