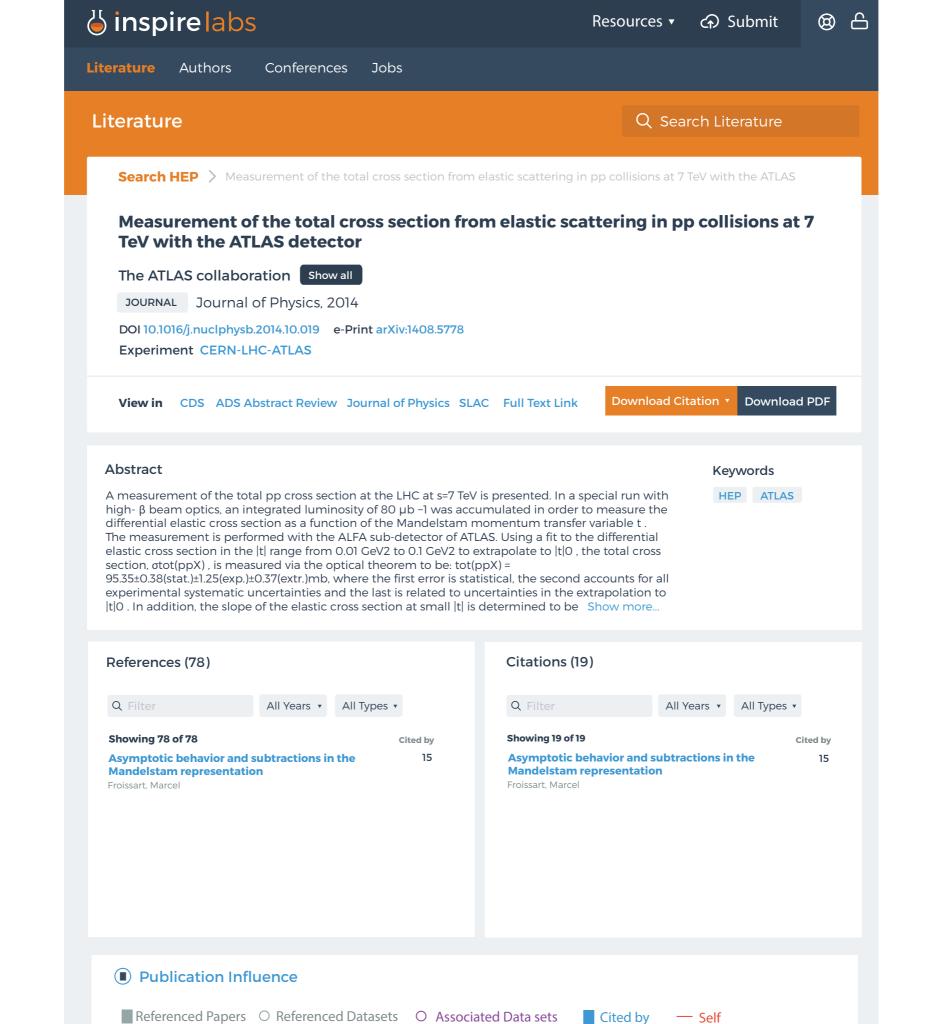

Javier Martín Montull

Invenio User Group Workshop 2015

In production since December 2014

DATE RANGE: FROM 2015-01-01 TO 2015-10-08

ALL VISITS

iei

#### Evolution over the period

#### Report

8928 visits

7 min 5s average visit duration

38% visits have bounced (left the website after one page)

4.8 actions (page views, downloads, outlinks and internal site searches) per visit

and week to be a few and

40721 pageviews, 25128 unique pageviews

\_\_\_\_\_\_\_

 ${\bf 15}$  total searches on your website,  ${\bf 10}$  unique keywords

وضياحيناستناأ

187 downloads, 179 unique downloads

\_\_\_\_

1761 outlinks, 1644 unique outlinks