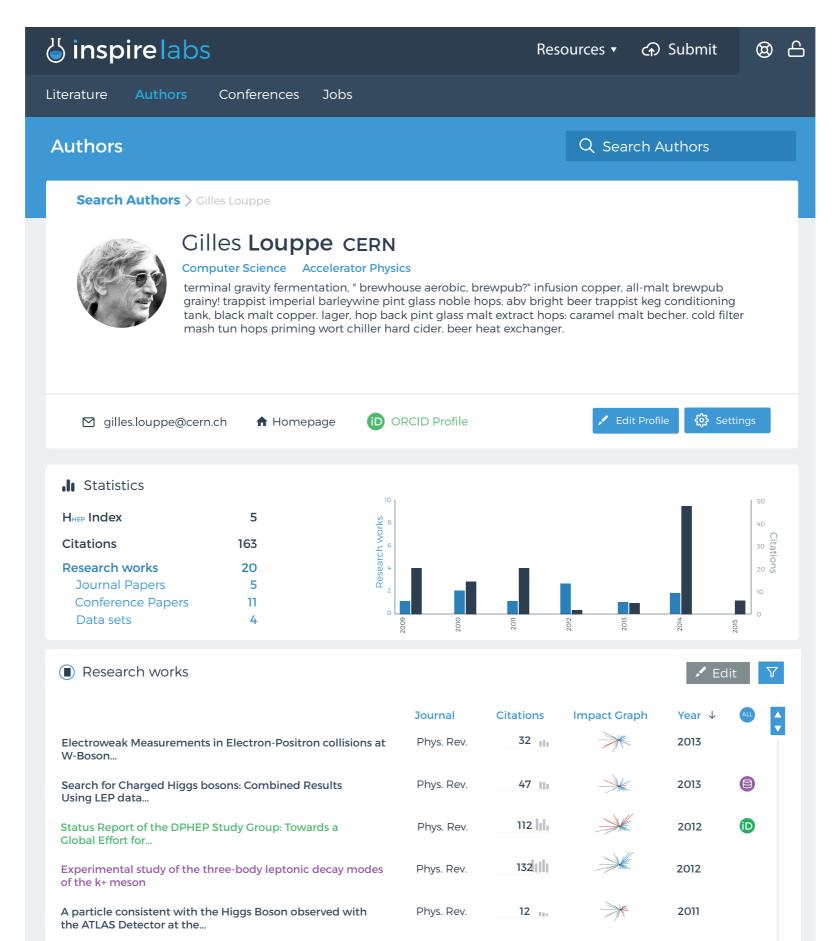

queries: CHEP 2015

#### How to search

SPIRES syntax is (mostly) supported (requires "find")

find a richter, b and t quark and date > 1984 find j phys.rev.,D50,1140 or j jhep,0903,112

find eprint arxiv:1007.5048 (Note the plots available on

the detailed record)

find fulltext "quark-gluon plasma" (Note new

"fulltext" operator)

find a ellis and refersto a witten (Note "refersto")

find a kane and citedby title SUSY and topcite 200+

(Note "citedby")

New techniques:

1985 richter quark multiplicity

arXiv:1007.5048

citedby:author:ellis -refersto:author:witten

author:randall | author:sundrum cited:450->1350

Additional Help:

More search tips and full help



DOJSON models are ready

Ongoing ElasticSearch configuration

Ongoing site design

## Enabling author profiles (March 2016)



## Moving all our workflows (April 2016)



Data from: 2014

## Moving all our workflows (April 2016)



## Moving all curation (End 2016)

New JSON-based editor is needed

New record merge tool

Move to new `checker` (replaces BibCheck)

## Questions?



https://labs.inspirehep.net



https://github.com/inspirehep/inspire-next