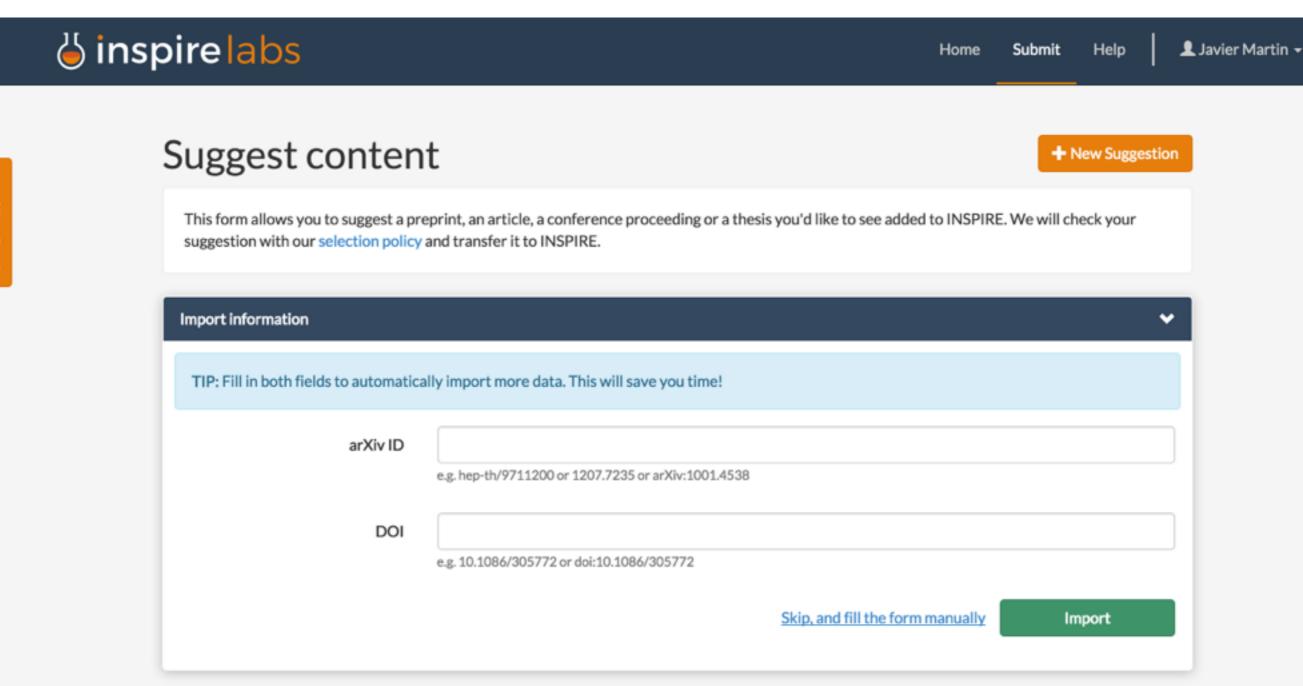

What modules we use?

# Deposit

## **OAI-PMH** client

Sync records from production

## Workflows + custom forms