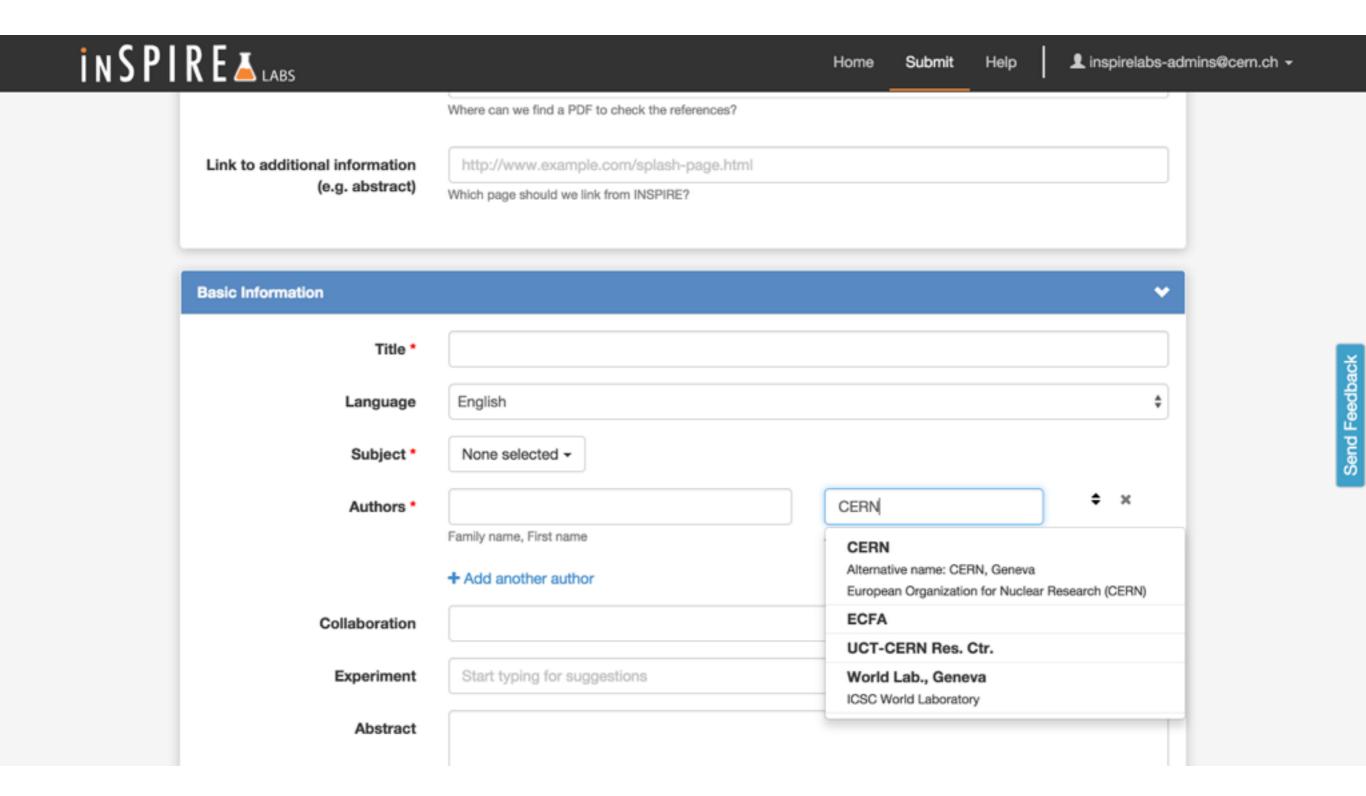

# Deposit

## Workflows + custom forms

## Search (autocompletion)

## Accounts/oauthclient