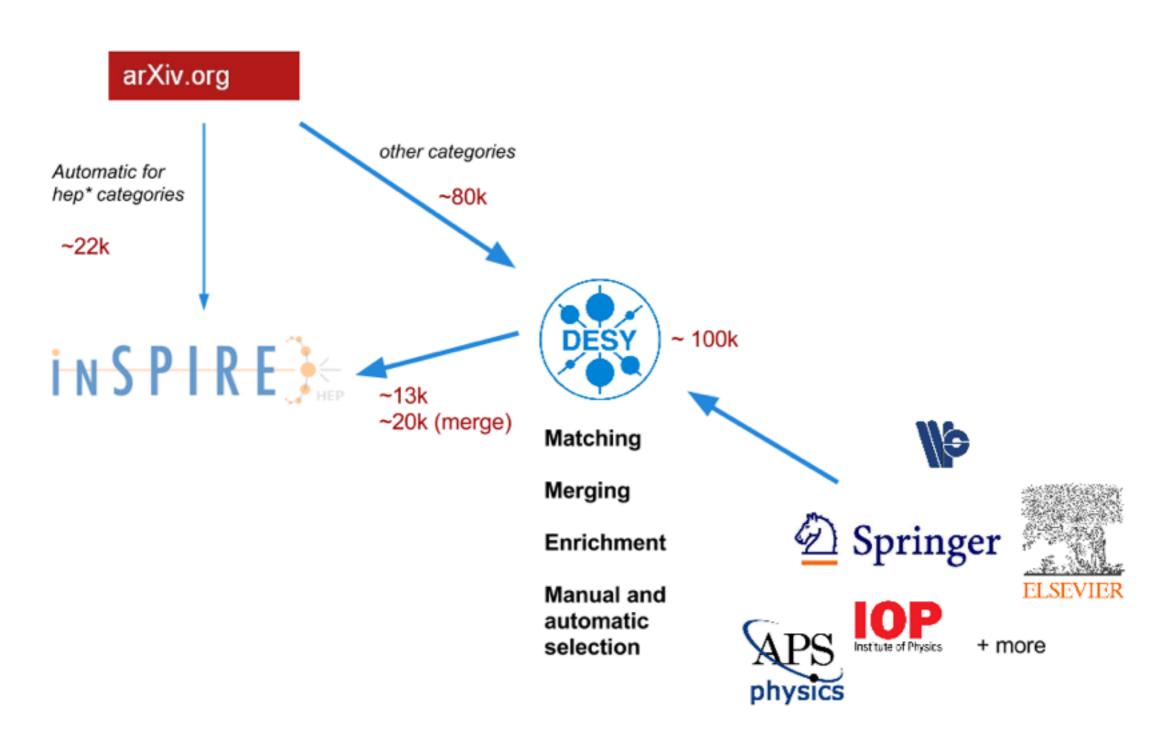

RES syntax is (mostly) supported (requires "find")

find a richter, b and t quark and date > 1984 find j phys.rev.,D50,1140 or j jhep,0903,112

find eprint arxiv:1007.5048 (Note the plots available on

the detailed record)

find fulltext "quark-gluon plasma" (Note new

"fulltext" operator)

find a ellis and refersto a witten (Note "refersto")

find a kane and citedby title SUSY and topcite 200+

(Note "citedby")

New techniques:

1985 richter quark multiplicity

arXiv:1007.5048

citedby:author:ellis -refersto:author:witten

author:randall | author:sundrum cited:450->1350

Additional Help:

More search tips and full help



DOJSON models are ready

Ongoing ElasticSearch configuration

Ongoing site design

## Enabling author profiles (March 2016)



## Moving all our workflows (April 2016)



Data from: 2014

## Moving all our workflows (April 2016)



## Moving all curation (End 2016)

New JSON-based editor is needed

New record merge tool

Move to new `checker` (replaces BibCheck)

## Questions?



https://labs.inspirehep.net



https://github.com/inspirehep/inspire-next