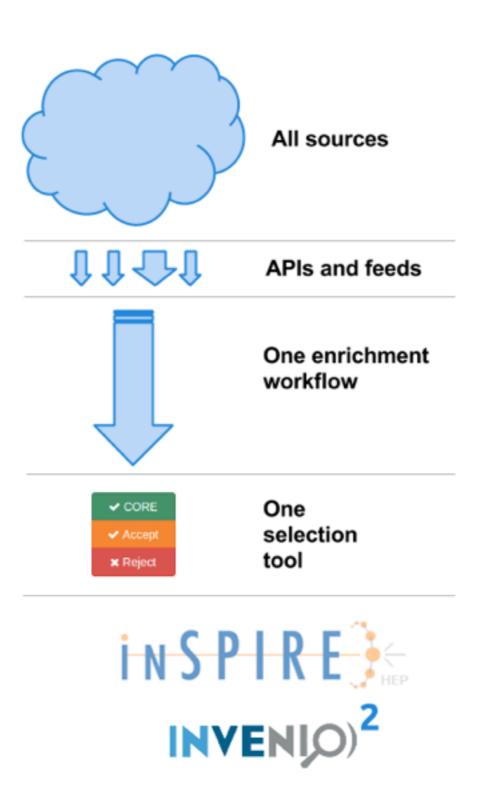

chter, b and t quark and date > 1984 find j phys.rev.,D50,1140 or j jhep,0903,112

find eprint arxiv:1007.5048 (Note the plots available on

the detailed record)

find fulltext "quark-gluon plasma" (Note new

"fulltext" operator)

find a ellis and refersto a witten (Note "refersto")

find a kane and citedby title SUSY and topcite 200+

(Note "citedby")

New techniques:

1985 richter quark multiplicity

arXiv:1007.5048

citedby:author:ellis -refersto:author:witten

author:randall | author:sundrum cited:450->1350

Additional Help:

More search tips and full help



DOJSON models are ready

Ongoing ElasticSearch configuration

Ongoing site design

## Enabling author profiles (March 2016)



## Moving all our workflows (April 2016)



Data from: 2014

## Moving all our workflows (April 2016)



## Moving all curation (End 2016)

New JSON-based editor is needed

New record merge tool

Move to new `checker` (replaces BibCheck)

## Questions?



https://labs.inspirehep.net



https://github.com/inspirehep/inspire-next