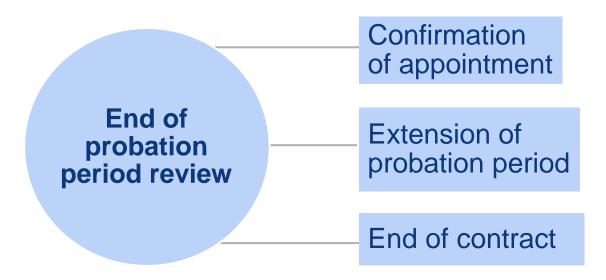

## PROBATION PERIOD MILESTONES

### INDUCTION INTERVIEW

- Define work objectives for the first 12 months
- Discussion on development needs
- Chance for feedback / dialogue
- Mandatory for Staff; Strongly recommended for Fellows

## MID / END PROBATION REVIEW

- Monitor and evaluate results of work objectives, progress etc.
- Chance for feedback / dialogue
- Check / finetune development needs
- Performance appraisal over 6 months / over the year (what has been achieved and how it has been achieved)