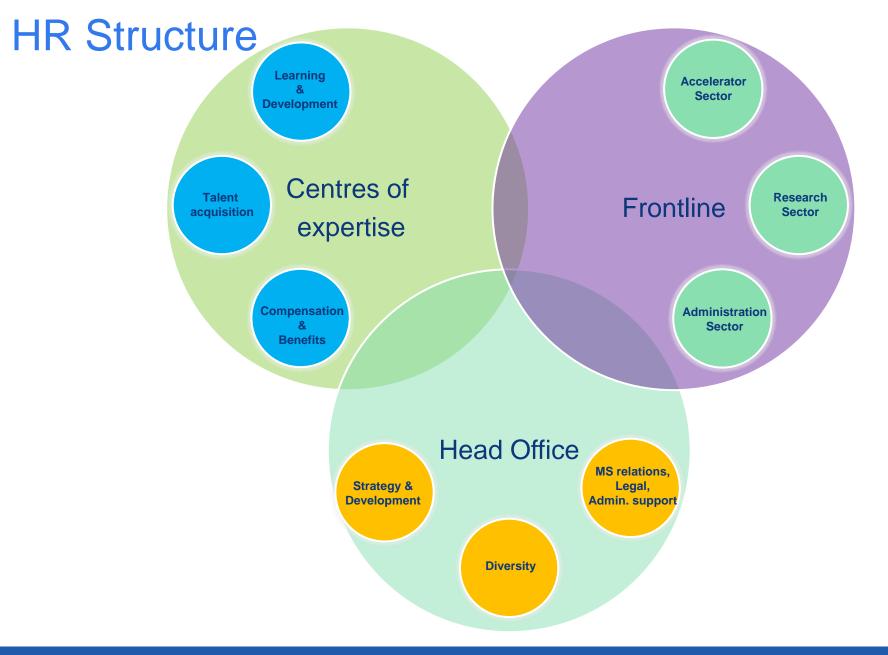

### Your Human Resources advisors

HR Frontline – Induction part 2 – December 2014