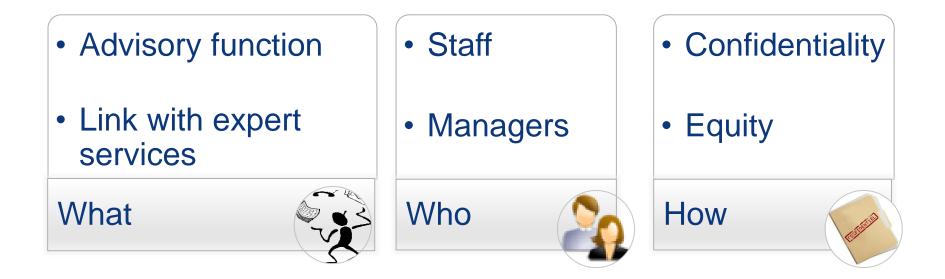

# What can we, HR Frontline for Staff, do for you?

### Your Human Resources advisors

HR Frontline – Induction part 2 – December 2014