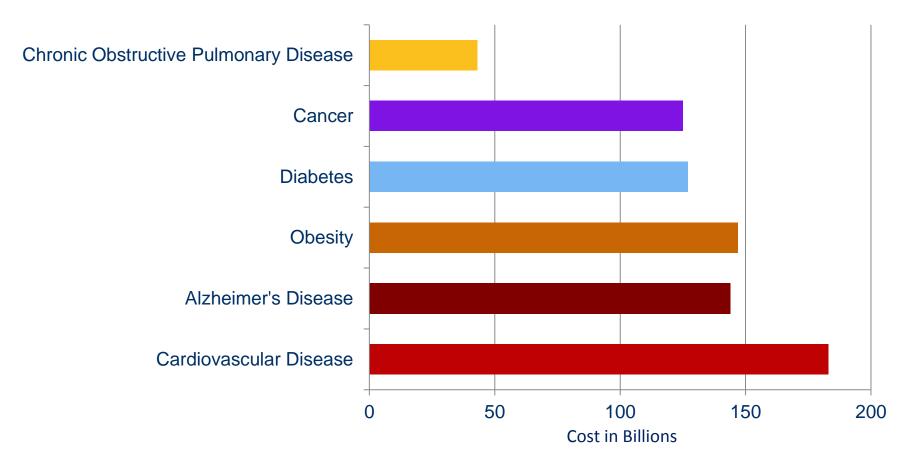

# Diseases of Aging Push System to the Brink

The direct annual costs of diseases of aging in the United States:

Source: National Cancer Institute, American Lung Association, American Alzheimer's Association, The Hastings Center, American Diabetes Association