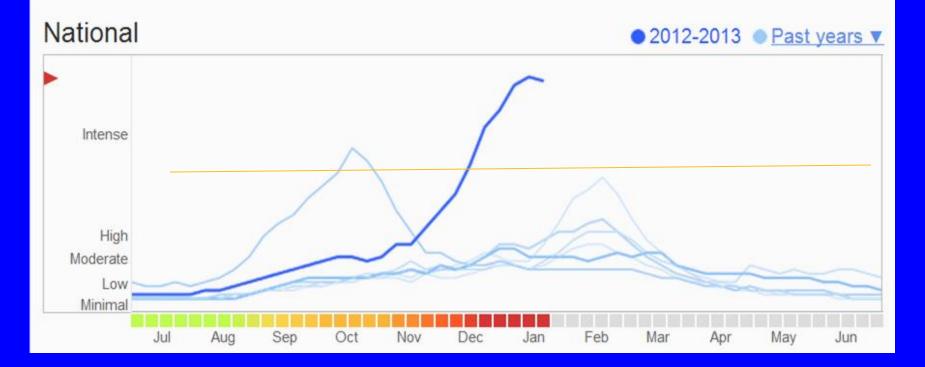

### Real-Time Data Will Influence Behavior

The U.S. Centers for Disease Control sees a moderately severe flu season while Google warns of one of the worst flu seasons on record

We've found that certain search terms are good indicators of flu activity. Google Flu Trends uses aggregated Google search data to estimate flu activity. Learn more »