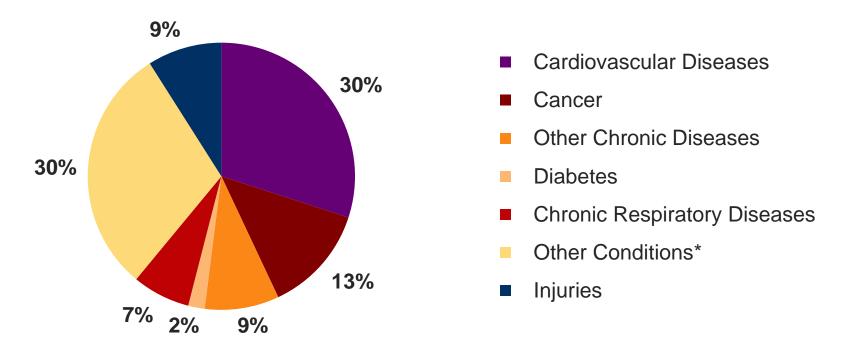

### Non-Communicable Diseases Takes a Growing Toll Worldwide

- Account for 63% of deaths worldwide
- Cost more than \$30 trillion over the next 20 years
- Cause nearly 80% of deaths in low- and middle-income countries