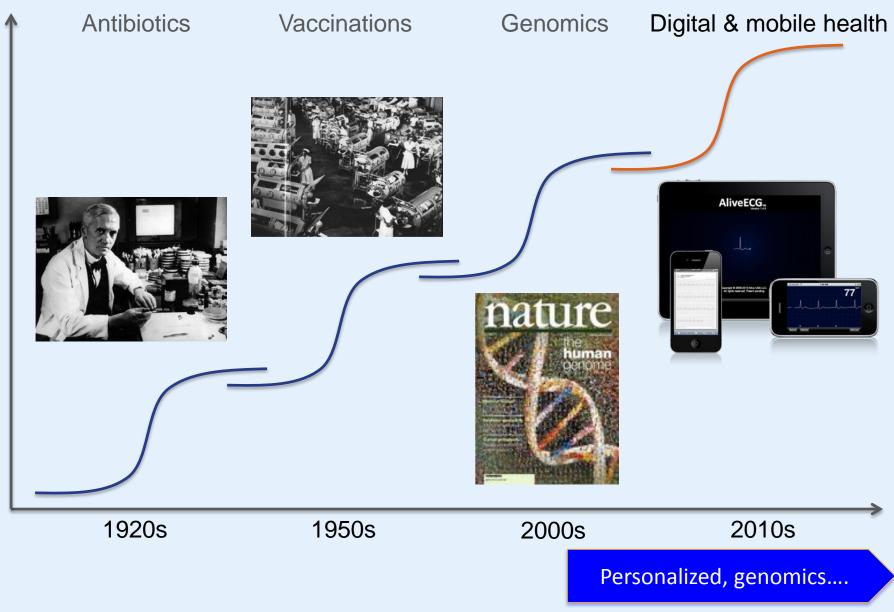

### Human Genome – April 2003

### Rapidly Falling Cost of Sequencing Transforms Medicine