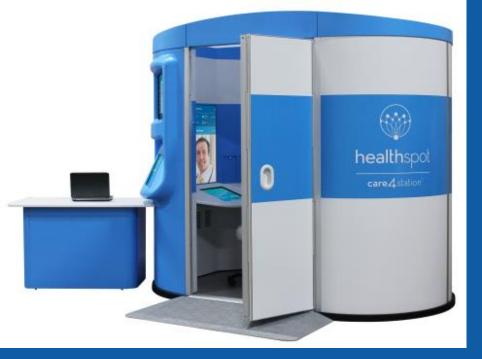

## Telehealth Comes to You

- HealthSpot Care4 Station 1.000 locations
- Walk-in kiosk provides acute via high-definition videoconferencing
- Automatically captures height and weight
- Booth is wiped down between visits and automatically disinfected