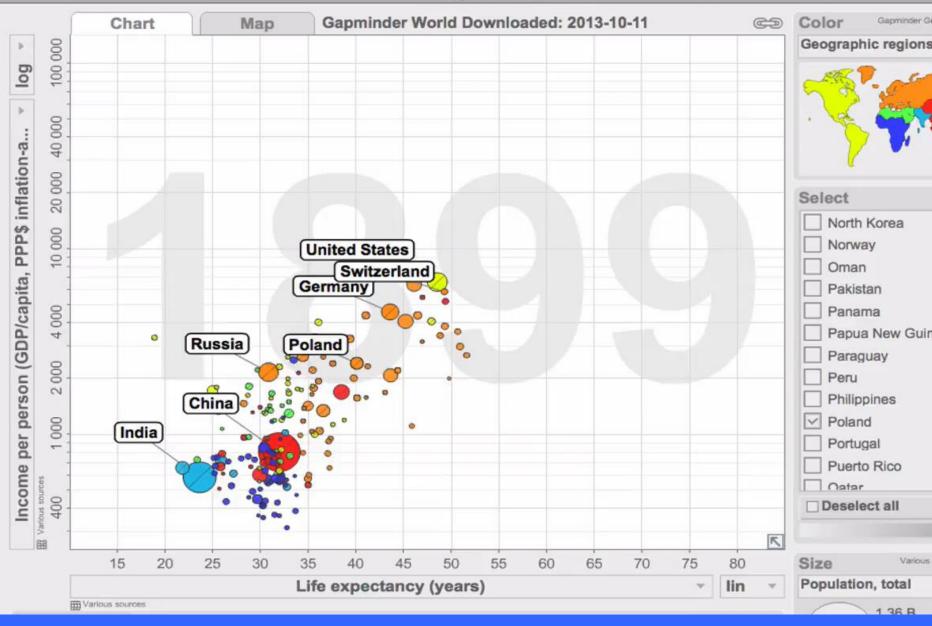

### Worldwide Phenomenon "Population aging is unprecedented, a process without parallel in the history of humanity."

World Population Ageing 2013 United Nations

Source: United Nations