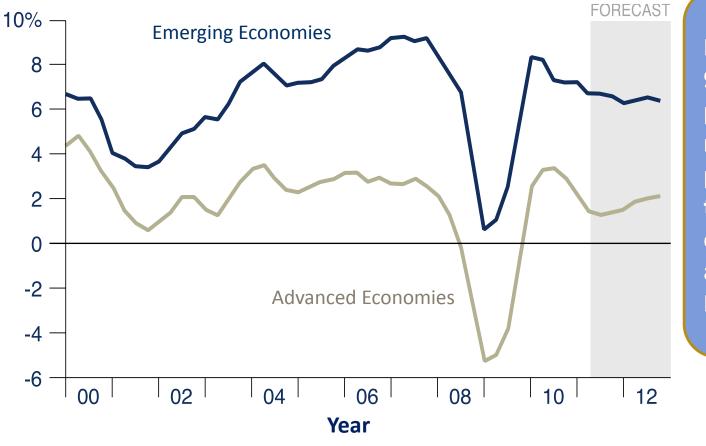

### **Prosperity Is Spreading**

### Annual change in GDP, adjusted for inflation

By 2020, 900 million people will move from poverty into the middle class in Asia, according to Mckinsey

Source: IMF