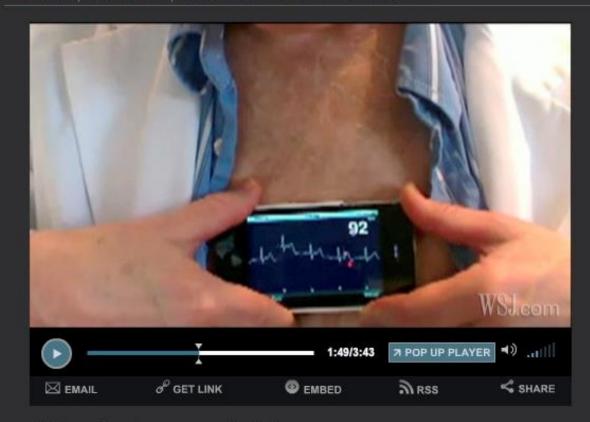

# **Bionics: paraplegics**

**Products** Are Merging into Consumer Retail

**Alivecor's iPhone ECG** 

#### digits: AliveCor Hearts the iPhone 8/15/2011 3:05:08 PM

AliveCor is one of a growing number of companies aiming to turn the iPhone or other smartphone into a monitor of the body's vital signs. The wireless heart-monitor maker has raised a \$3 million Series A round, which the company hopes will get its product onto the market. Timothy Hay reports on digits.