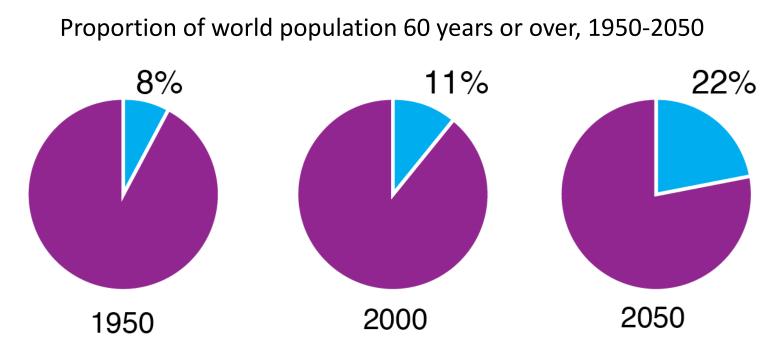

### Worldwide Phenomenon "Population aging is unprecedented, a process without parallel in the history of humanity."

World Population Ageing 2013 United Nations

Source: United Nations