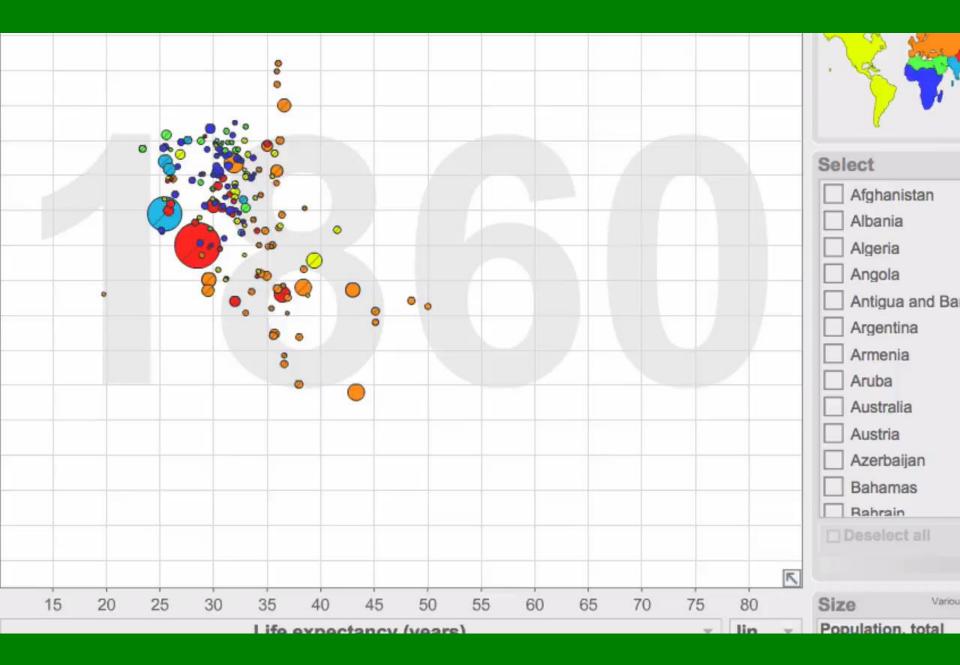

### Worldwide Phenomenon "Population aging is unprecedented, a process without parallel in the history of humanity."

World Population Ageing 2013 United Nations

Source: United Nations