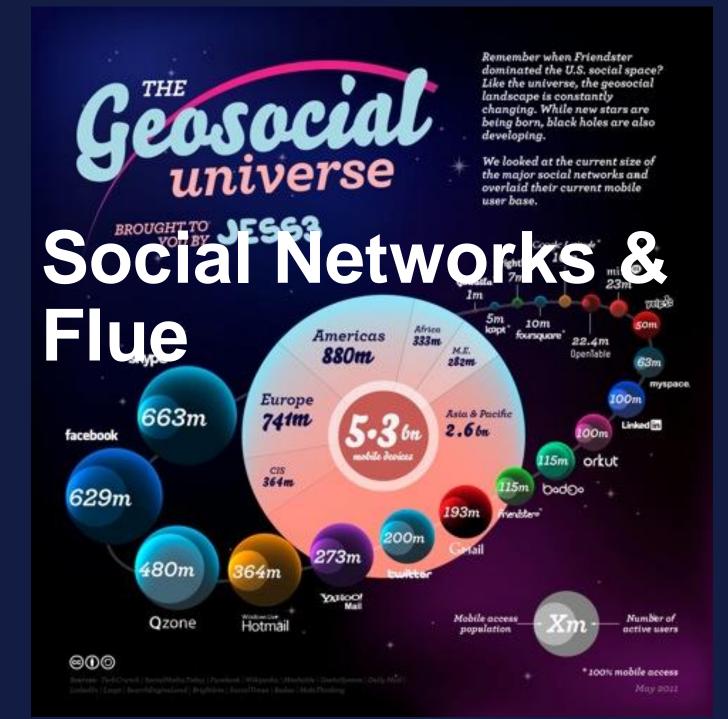

-|--------------------|--------------|--|--|
| World *                                                                   | U.S. + | New York + | Business + | Markets + | Tech + | Personal Finance 🔻 | Life & Cultu |  |  |
| WSJ Radio WSJ Podcasts WSJ Business Center: A Special Advertision Section |        |            |            |           |        |                    |              |  |  |



#### digits: AliveCor Hearts the iPhone 8/15/2011 3:05:08 PM

AliveCor is one of a growing number of companies aiming to turn the iPhone or other smartphone into a monitor of the body's vital signs. The wireless heart-monitor maker has raised a \$3 million Series A round, which the company hopes will get its product onto the market. Timothy Hay reports on digits.





# Home Diagnostics

@ 10T





Source: JESS3 via TechCrunch, May 2011

### Real-Time Data Will Influence Behavior

The U.S. Centers for Disease Control sees a moderately severe flu season while Google warns of one of the worst flu seasons on record

We've found that certain search terms are good indicators of flu activity. Google Flu Trends uses aggregated Google search data to estimate flu activity. Learn more »





#### Using Big Data to Drive Value: Potential \$300M to \$450M Savings

| Value at Stake          | Value (USD B) | Key drivers of value                                                                            |  |  |
|-------------------------|---------------|-------------------------------------------------------------------------------------------------|--|--|
| Right living            | 70-100