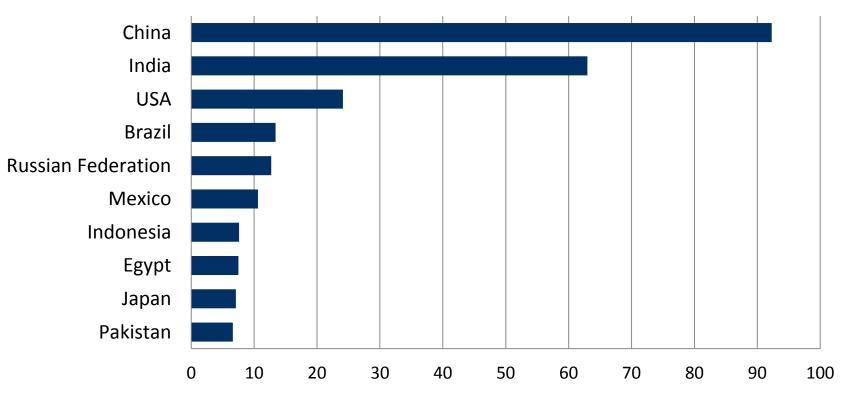

### The Impact of Urbanization, Longevity and Better Lifestyles

More than **371 million** people have diabetes.

#### **Top 10 Countries/Territories for People with Diabetes**

Source: International Diabetes Foundation