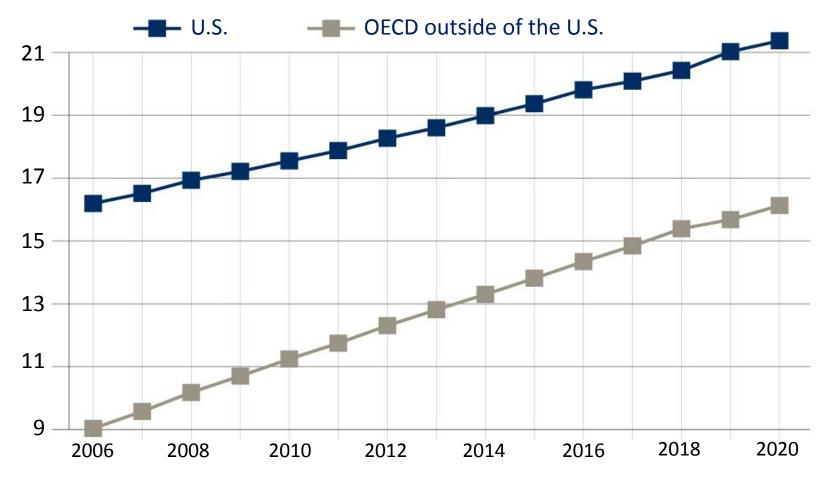

### Healthcare Cost Rapidly Increasing not Only in the U.S. Health Costs as a Percent of GDP

Source: PricewaterhouseCoopers Health Research Institute