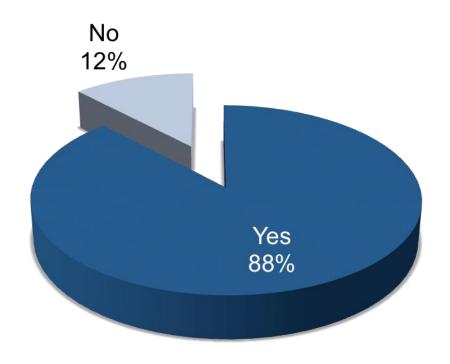

### Physicians Embrace Mobile Monitoring

Percentage of physicians wanting to monitor patients at home

Source: PricewaterhouseCoopers HRI Physician Survey, 2010

- 65% Weight
- 61% Blood sugar
- 57% Vital signs (e.g. blood pressure, heart rate, respiratory rate)
- 54% Exercise/physical activity
- 36% Calories/fat content taken in
- 36% Pain level
- 35% Sleep patterns
- 28% Cardiac rhythm
- 17% Bladder control
- 16% Acid reflux/indigestion
- 13% Digestive health