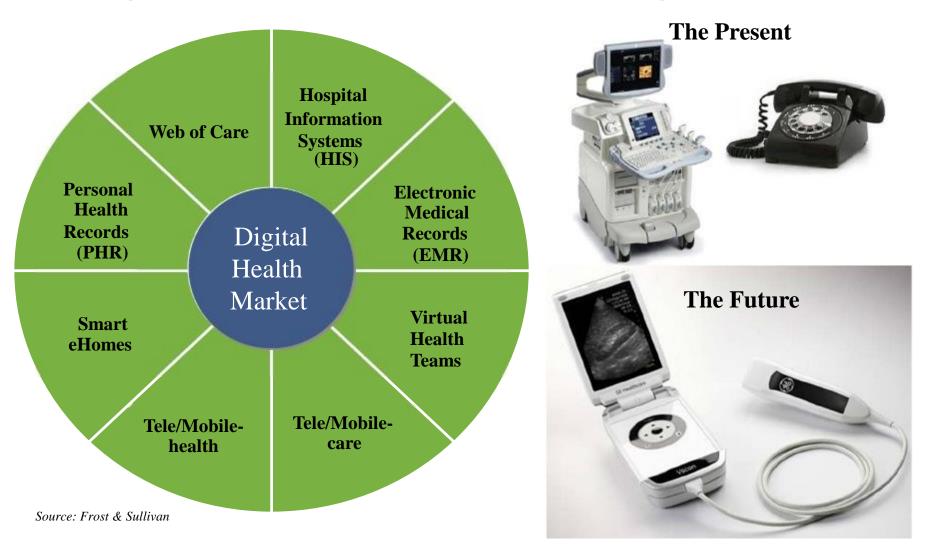

<li>Shifting volume to the right setting</li> <li>Reducing ER/readmit rates</li> </ul>     |  |  |
| Right value             | 50-100        | <ul> <li>Payment innovation and alignment</li> <li>Provider-performance transparency</li> </ul> |  |  |
| <b>Right innovation</b> | 40-70         | <ul> <li>Accelerating discovery in R&amp;D</li> <li>Improving trial operations</li> </ul>       |  |  |
|                         | 300-450       |                                                                                                 |  |  |

Source: American Diabetes Association; American Hospital Associationl HealthPartners Research Foundation, McKinsey Global Institute; National Burea of Economic Research, US Census Bureau.

#### **Leading to New Markets for Healthcare IT/Digital Health**



### Bigger Impact: Connecting Patient Data to Doctor



Improve compliance, provide early interventions, collect better quality data

**Glow Caps** 

**Zio Patch** 

**Care Innovations** 







Compliance

Long-term cardiac monitors

Monitoring elderly at home

### Doc: are you ready for all this?



Pressure on Drugmakers Increases



- ♦ Gen therapy
- ♦ Anti body conjugates
- ♦ Cancer vaccines
- $\diamond$  Rare disease
- $\diamond$  Regenerative medicine





### **Turning Failures into Success**

| DRUG    |