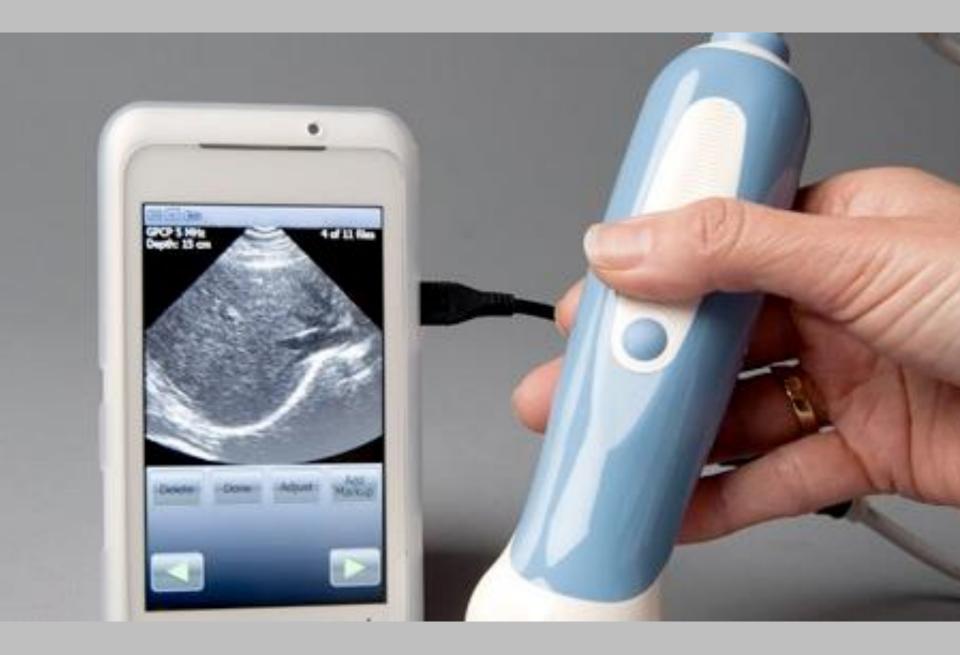

|------------|-----------|--------|--------------------|--------------|--|--|
| World *                                                                   | U.S. + | New York + | Business + | Markets + | Tech + | Personal Finance 🔻 | Life & Cultu |  |  |
| WSJ Radio WSJ Podcasts WSJ Business Center: A Special Advertision Section |        |            |            |           |        |                    |              |  |  |



#### digits: AliveCor Hearts the iPhone 8/15/2011 3:05:08 PM

AliveCor is one of a growing number of companies aiming to turn the iPhone or other smartphone into a monitor of the body's vital signs. The wireless heart-monitor maker has raised a \$3 million Series A round, which the company hopes will get its product onto the market. Timothy Hay reports on digits.





# Home Diagnostics

@ 10T





Source: JESS3 via TechCrunch, May 2011

### Real-Time Data Will Influence Behavior

The U.S. Centers for Disease Control sees a moderately severe flu season while Google warns of one of the worst flu seasons on record

We've found that certain search terms are good indicators of flu activity. Google Flu Trends uses aggregated Google search data to estimate flu activity. Learn more »





#### Using Big Data to Drive Value: Potential \$300M to \$450M Savings

| Value at Stake          | Value (USD B) | Key drivers of value                                                                            |  |  |
|-------------------------|---------------|-------------------------------------------------------------------------------------------------|--|--|
| Righ