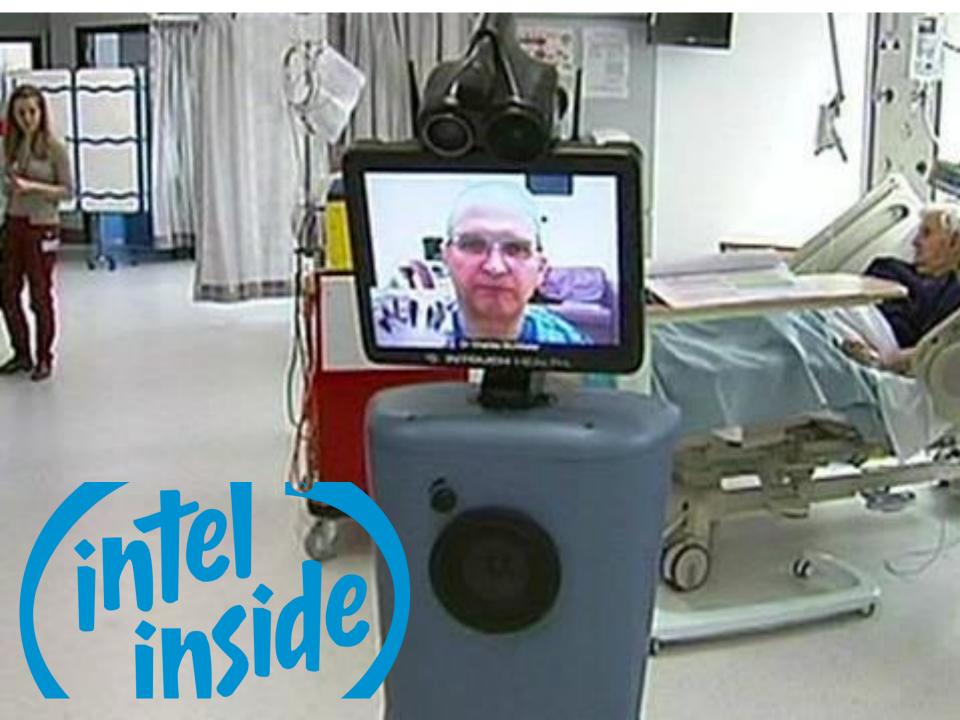

-----------|-----------|--------|--------------------|--------------|--|--|
| World *                                                                   | U.S. + | New York + | Business + | Markets + | Tech + | Personal Finance 🔻 | Life & Cultu |  |  |
| WSJ Radio WSJ Podcasts WSJ Business Center: A Special Advertision Section |        |            |            |           |        |                    |              |  |  |



#### digits: AliveCor Hearts the iPhone 8/15/2011 3:05:08 PM

AliveCor is one of a growing number of companies aiming to turn the iPhone or other smartphone into a monitor of the body's vital signs. The wireless heart-monitor maker has raised a \$3 million Series A round, which the company hopes will get its product onto the market. Timothy Hay reports on digits.





# Home Diagnostics

@ 10T





Source: JESS3 via TechCrunch, May 2011

### Real-Time Data Will Influence Behavior

The U.S. Centers for Disease Control sees a moderately severe flu season while Google warns of one of the worst flu seasons on record

We've found that certain search terms are good indicators of flu activity. Google Flu Trends uses aggregated Google search data to estimate flu activity. Learn more »





#### Using Big Data to Drive Value: Potential \$300M to \$450M Savings

| Value at Stake          | Value (USD B) | Key drivers of value                                                                            |  |  |
|-------------------------|---------------|-------------------------------------------------------------------------------------------------|--|--|
| Right