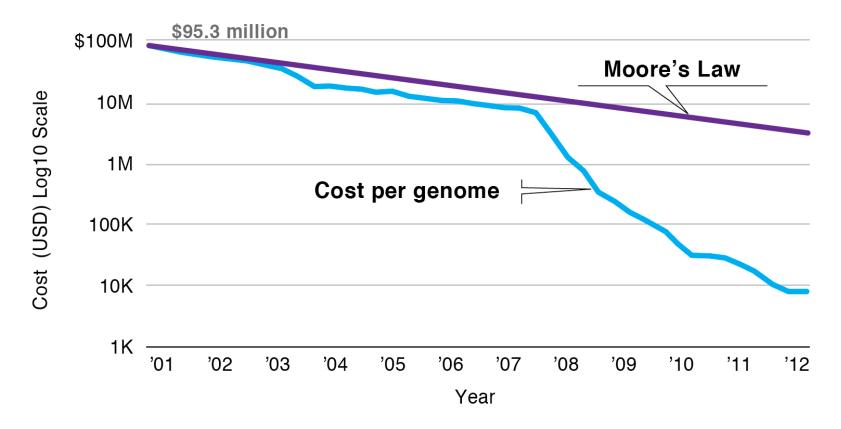

### Human Genome – April 2003

### Rapidly Falling Cost of Sequencing Transforms Medicine

#### **Baseline information**

Cost of genome sequencing compared with Moore's Law for computers