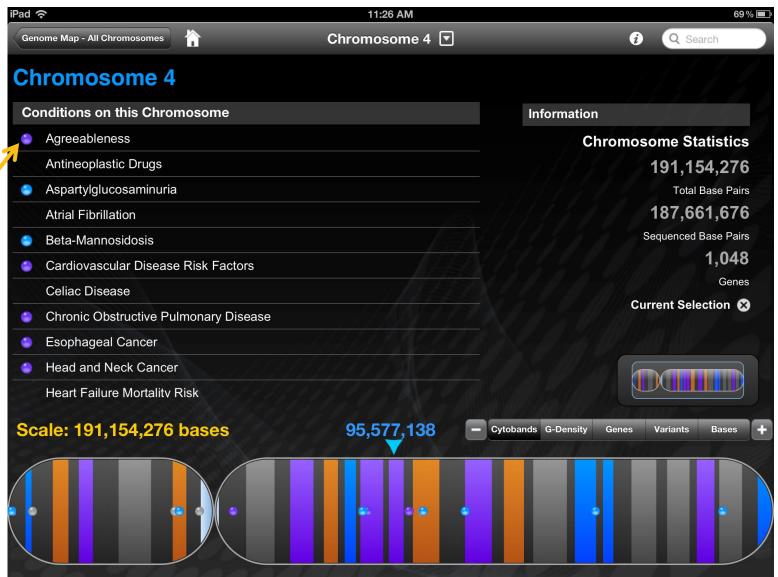

RI Physician Survey, 2010

- 65% Weight
- 61% Blood sugar
- 57% Vital signs (e.g. blood pressure, heart rate, respiratory rate)
- 54% Exercise/physical activity
- 36% Calories/fat content taken in
- 36% Pain level
- 35% Sleep patterns
- 28% Cardiac rhythm
- 17% Bladder control
- 16% Acid reflux/indigestion
- 13% Digestive health

### Human Genome – April 2003



### Rapidly Falling Cost of Sequencing Transforms Medicine

#### **Baseline information**

Cost of genome sequencing compared with Moore's Law for computers





### Explore your DNA with a personalized genetics kit.

With over 1,000,000 people in our database, you could discover hundreds of matches, more data, and more discoveries.



In this order

Price



#### Uncovers a Potential Hazardous Condition (now on your smart phone)



#### Agreeableness

### Personalized Medicine Omics Are Here...

Genome All the genetic information in an organism

**Transcriptome** All the RNA transcripts formed from a genome

**Proteome** The locations and functions of all the proteins in the body

Metabolome All the metabolites produced by a person

#### Connectome

The locations and functions of all the proteins in the body

Source: Popular Science

### Robotics: soon portable





### Don't play with magnets!





# **Bionics: paraplegics**



**Products** Are Merging into Consumer Retail

**Alivecor's iPhone ECG** 

#### Monday, August 15, 2011 As of 12:05 PM New York - 73° | 65° THE WALL STREET JOURNAL.

| U.S. Edition  Today's Paper  Video  Blogs  Journal Community              |        |            |            |           |