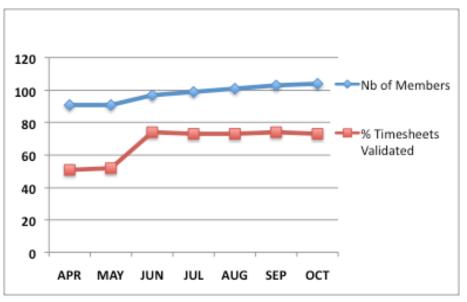

#### Membership & Timesheet Collection through PPT

- Managed by Nathalie Knoors
- Collection is working well (average of 15 TS/month submitted after deadline)

- Difference is explained by:
  - CEA and CNRS do not fill timesheets in PPT (15 members)
  - Not all registered members work for SLHC-PP all months