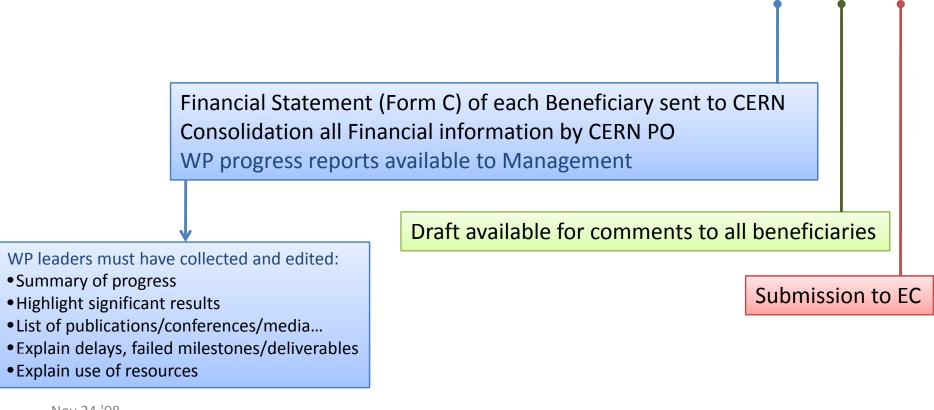

|
| 4   | 18.7         | 130 %                      | 15 %                        |
| 5   | 0            | 0 %                        | 0 %                         |
| 6   | 10.4         | 6 %                        | 1 %                         |
| 7   | 4.2          | 11 %                       | 0.4 %                       |
| 8   | 17.9         | 23 %                       | 5.5 %                       |
| SUM | 54           | 13 %                       | 1.7%                        |

### **CERN** costing

- It will take place in December
- <u>SLHC-PP CERN members</u> need to fill the December TS around Dec 5<sup>th</sup> with an estimated work effort. Significant adjustments can be done later. (Nathalie will send an Email)

5

## Next Steps: YEAR 1 REPORT to EC