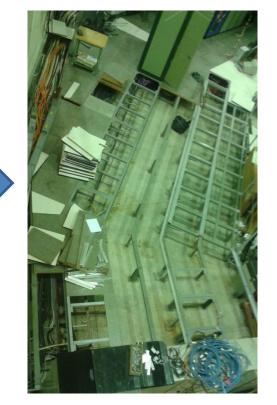

Opening in the AD shielding

Intermediate reference

Center of the machine

Dipole section 4 / 5

False floor installation : Thursday 9<sup>th</sup> of April

False floor installation : Friday 10<sup>th</sup> of April

False floor installation : Wednesday 15<sup>th</sup> of April

To be relocated on the shielding of the AD ring

- Reception of the source :
  - Services ready?
  - Unpacking on-going

- General cleaning of ELENA Area done
- GBAR Area cleaning: Removal of the wooden hut