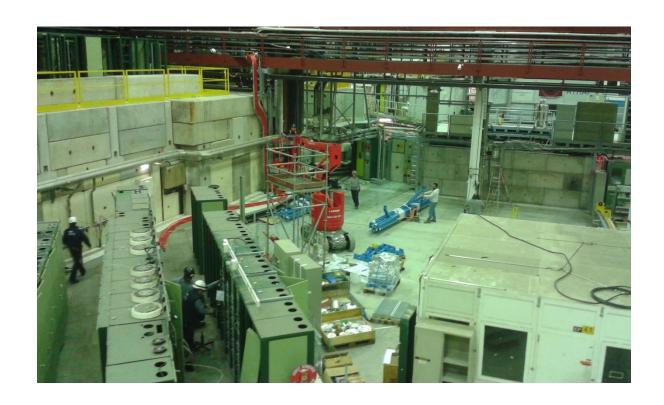

# **ELENA Installation follow-up**

16/04/2015

- EN-EL works:
  - Displacement of the racks & re-routing of cables

- TE-ABT works (b.193):
  - Power cable pulled, control cable to be pulled

- References from AD taken earlier this week
- Survey marking of the centre and 6 dipoles done

False floor installation : Wednesday 15<sup>th</sup> of April

To be relocated on the shielding of the AD ring

- Reception of the source :
  - Services ready?
  - Unpacking on-going

- General cleaning of ELENA Area done
- GBAR Area cleaning: Removal of the wooden hut

- Activities for the week 17:
  - Survey marking T. Dobers (EN-MEF)
  - Cable pulling for the kickers V. Gomes Namora (TE-ABT)
  - Cleaning of GBAR area E. Harrouch (EN-MEF)
  - Source reception B. Lefort (BE-OP)