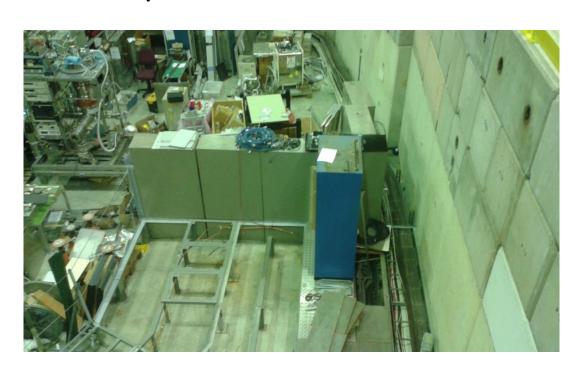

# **ELENA Installation follow-up**

16/04/2015

- EN-EL works:
  - Displacement of the racks & re-routing of cables

- TE-ABT works (b.193):
  - Power cable pulled, control cable to be pulled

- References from AD taken earlier this week
- Survey marking of the centre and 6 dipoles done

Opening in the AD shielding

Intermediate reference

Center of the machine

Dipole section 4 / 5

False floor installation : Thursday 9<sup>th</sup> of April

False floor installation : Friday 10<sup>th</sup> of April