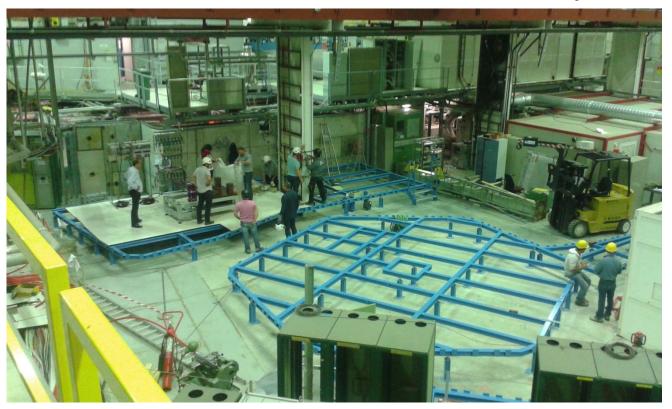

Opening in the AD shielding

Intermediate reference

Center of the machine

Dipole section 4 / 5

False floor installation : Thursday 9<sup>th</sup> of April

False floor installation : Friday 10<sup>th</sup> of April

False floor installation : Wednesday 15<sup>th</sup> of April

To be relocated on the shielding of the AD ring

- Reception of the source :
  - Services ready?
  - Unpacking on-going

- General cleaning of ELENA Area done
- GBAR Area cleaning: Removal of the wooden hut