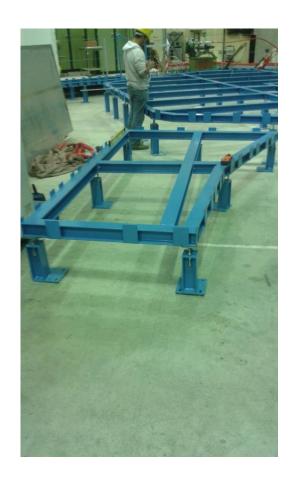

Opening in the AD shielding

Intermediate reference

Center of the machine

Dipole section 4 / 5

False floor installation : Thursday 9<sup>th</sup> of April

False floor installation : Friday 10<sup>th</sup> of April

False floor installation : Wednesday 15<sup>th</sup> of April

To be relocated on the shielding of the AD ring

- Reception of the source :
  - Services ready?
  - Unpacking on-going

- General cleaning of ELENA Area done
- GBAR Area cleaning: Removal of the wooden hut