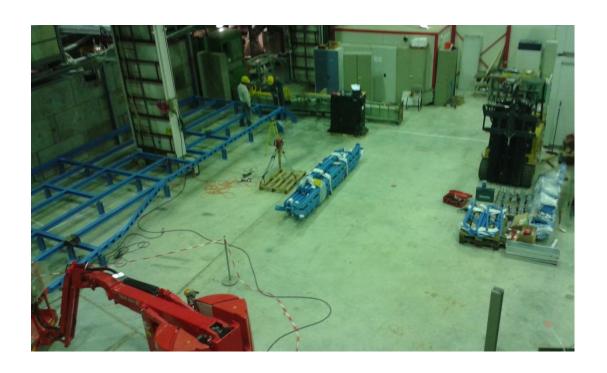

# **ELENA Installation follow-up**

16/04/2015

- EN-EL works:
  - Displacement of the racks & re-routing of cables

- TE-ABT works (b.193):
  - Power cable pulled, control cable to be pulled

- References from AD taken earlier this week
- Survey marking of the centre and 6 dipoles done

False floor installation : Wednesday 15<sup>th</sup> of April

To be relocated on the shielding of the AD ring

- Reception of the source :
  - Services ready?
  - Unpacking on-going

- General cleaning of ELENA Area done
- GBAR Area cleaning: Removal of the wooden hut

- Activities for the week 17:
  - Survey marking T. Dobers (EN-MEF)
  - Cable pulling for the kickers V. Gomes Namora (TE-ABT)
  - Cleaning of GBAR area E. Harrouch (EN-MEF)
  - Source reception B. Lefort (BE-OP)