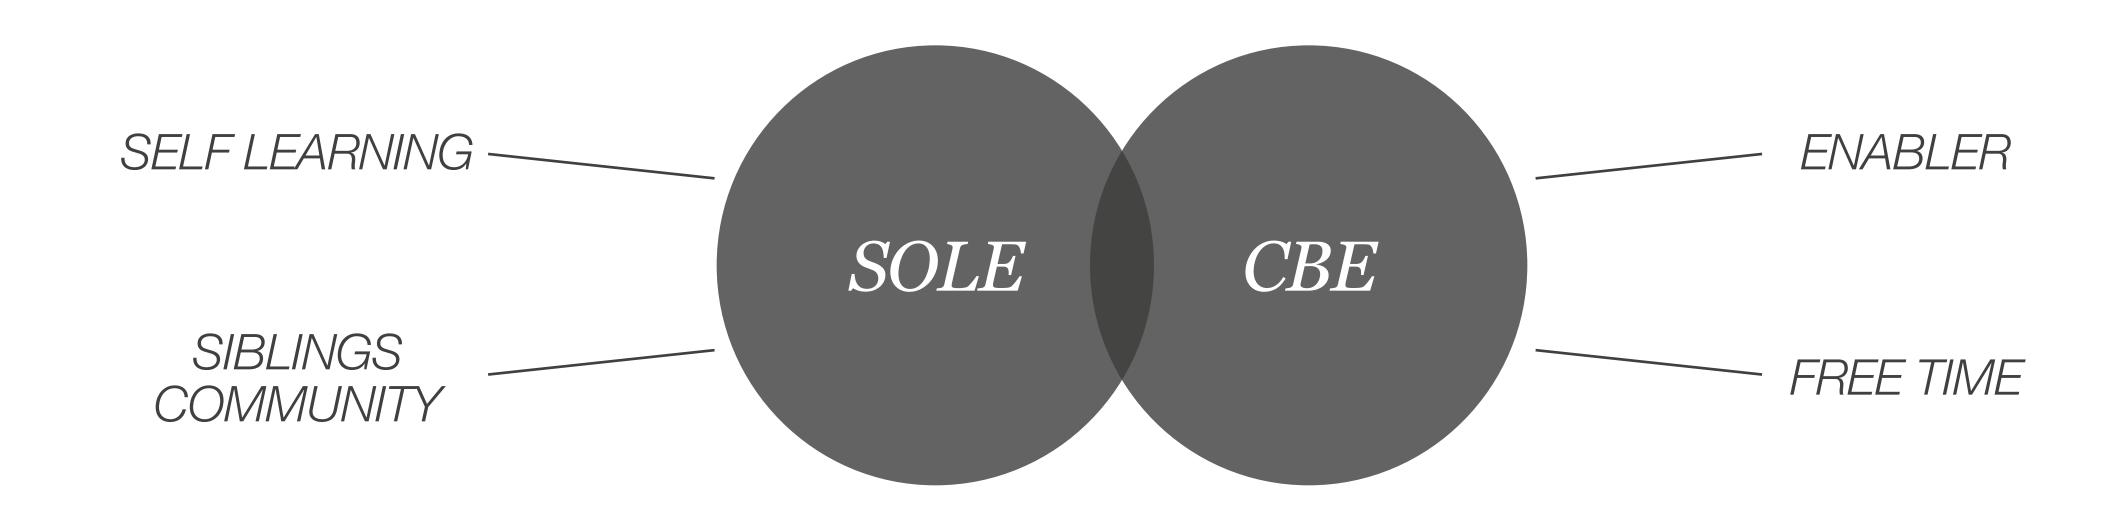

#### COMPLEMENTARY BASED EDUCATION

www.cbe.ges.gov.gh/

**Months** 

Learners

Graduated from CBE

Enroll in mainstream education