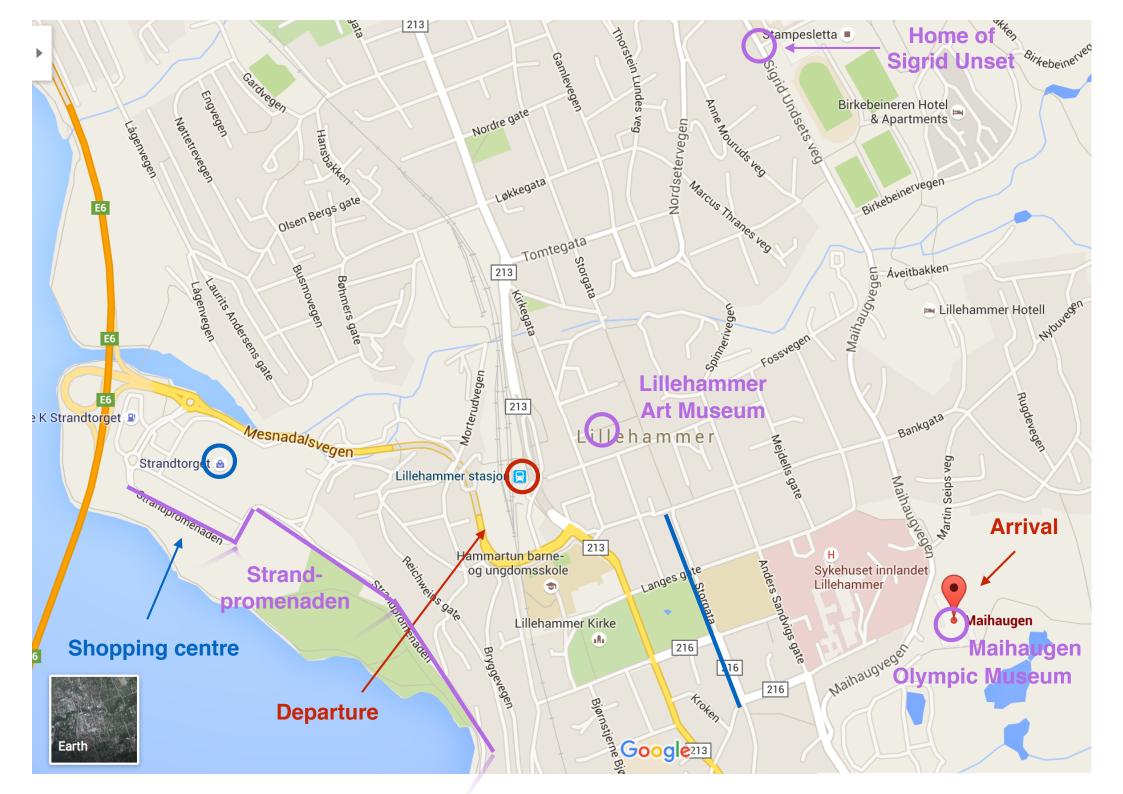

# **ESHEP 2016 Excursion**

Heidi Sandaker

- Departure 13:30 from Skeikampen
- Arrival in Lillehammer (Maihaugen) ~ 14:15
- Lillehammer museums and visit town:
  - Maihaugen (optional)
  - Olympic museum (optional)
  - Walk around Lillehammer (5 min walk from Maihaugen)
  - Shops are open to 16:00, Strandtorget (10-15 min from train station) is open to 20:00
  - Museums close at 16:00
- Departure to restaurant: buss from train station at 18:00
- Dinner: <u>http://www.kulturstua.no</u> 19:00
  - Plate of different Norwegian food and dessert
  - Arrangement will be made for those with special diets
- Departure 21:15, arrival at Skeikampen at ~21:55.

## Lillehammer centre

Kulturstua i Ro