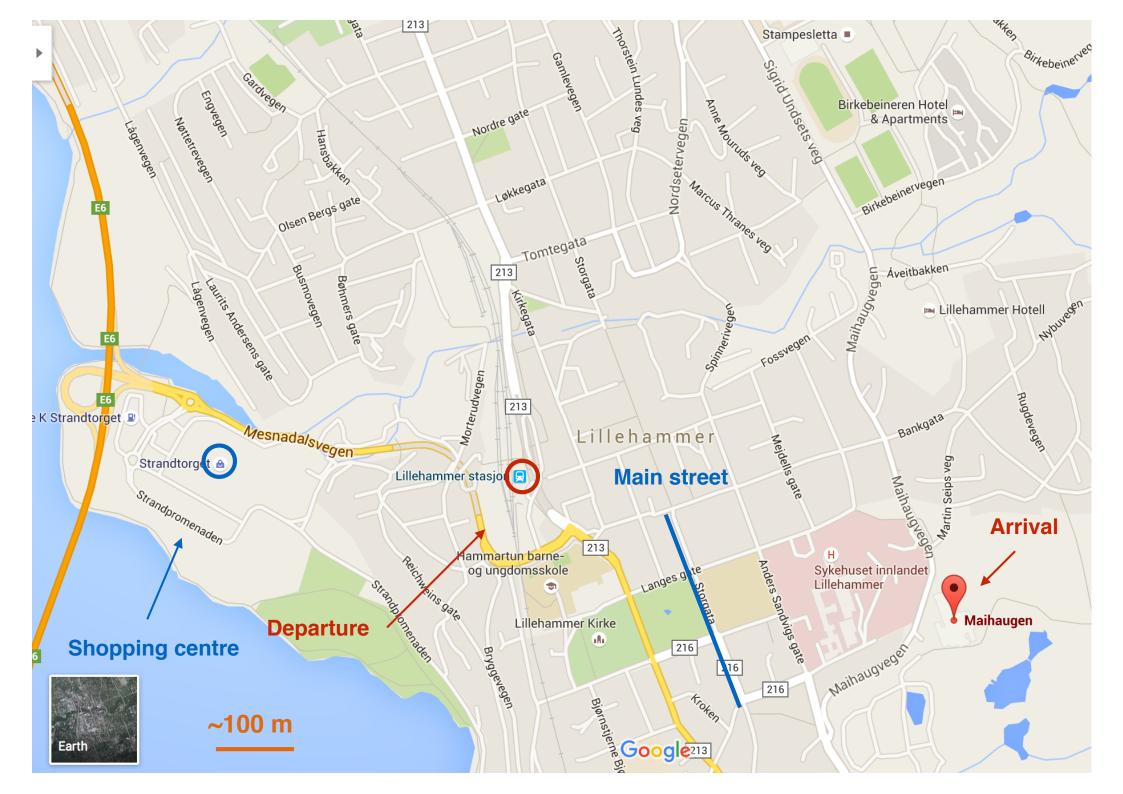

# **ESHEP 2016 Excursion**

Heidi Sandaker

- Departure 13:30 from Skeikampen
- Arrival in Lillehammer (Maihaugen) ~ 14:15
- Lillehammer museums and visit town:
  - Maihaugen (optional)
  - Olympic museum (optional)
  - Walk around Lillehammer (5 min walk from Maihaugen)
  - Shops are open to 16:00, Strandtorget (10-15 min from train station) is open to 20:00
  - Museums close at 16:00
- Departure to restaurant: buss from train station at 18:00
- Dinner: <u>http://www.kulturstua.no</u> 19:00
  - Plate of different Norwegian food and dessert
  - Arrangement will be made for those with special diets
- Departure 21:15, arrival at Skeikampen at ~21:55.

#### Saturday, 18/06/2016

Maihaugen

## Olympic museum

## Lillehammer centre

Kulturstua i Ro