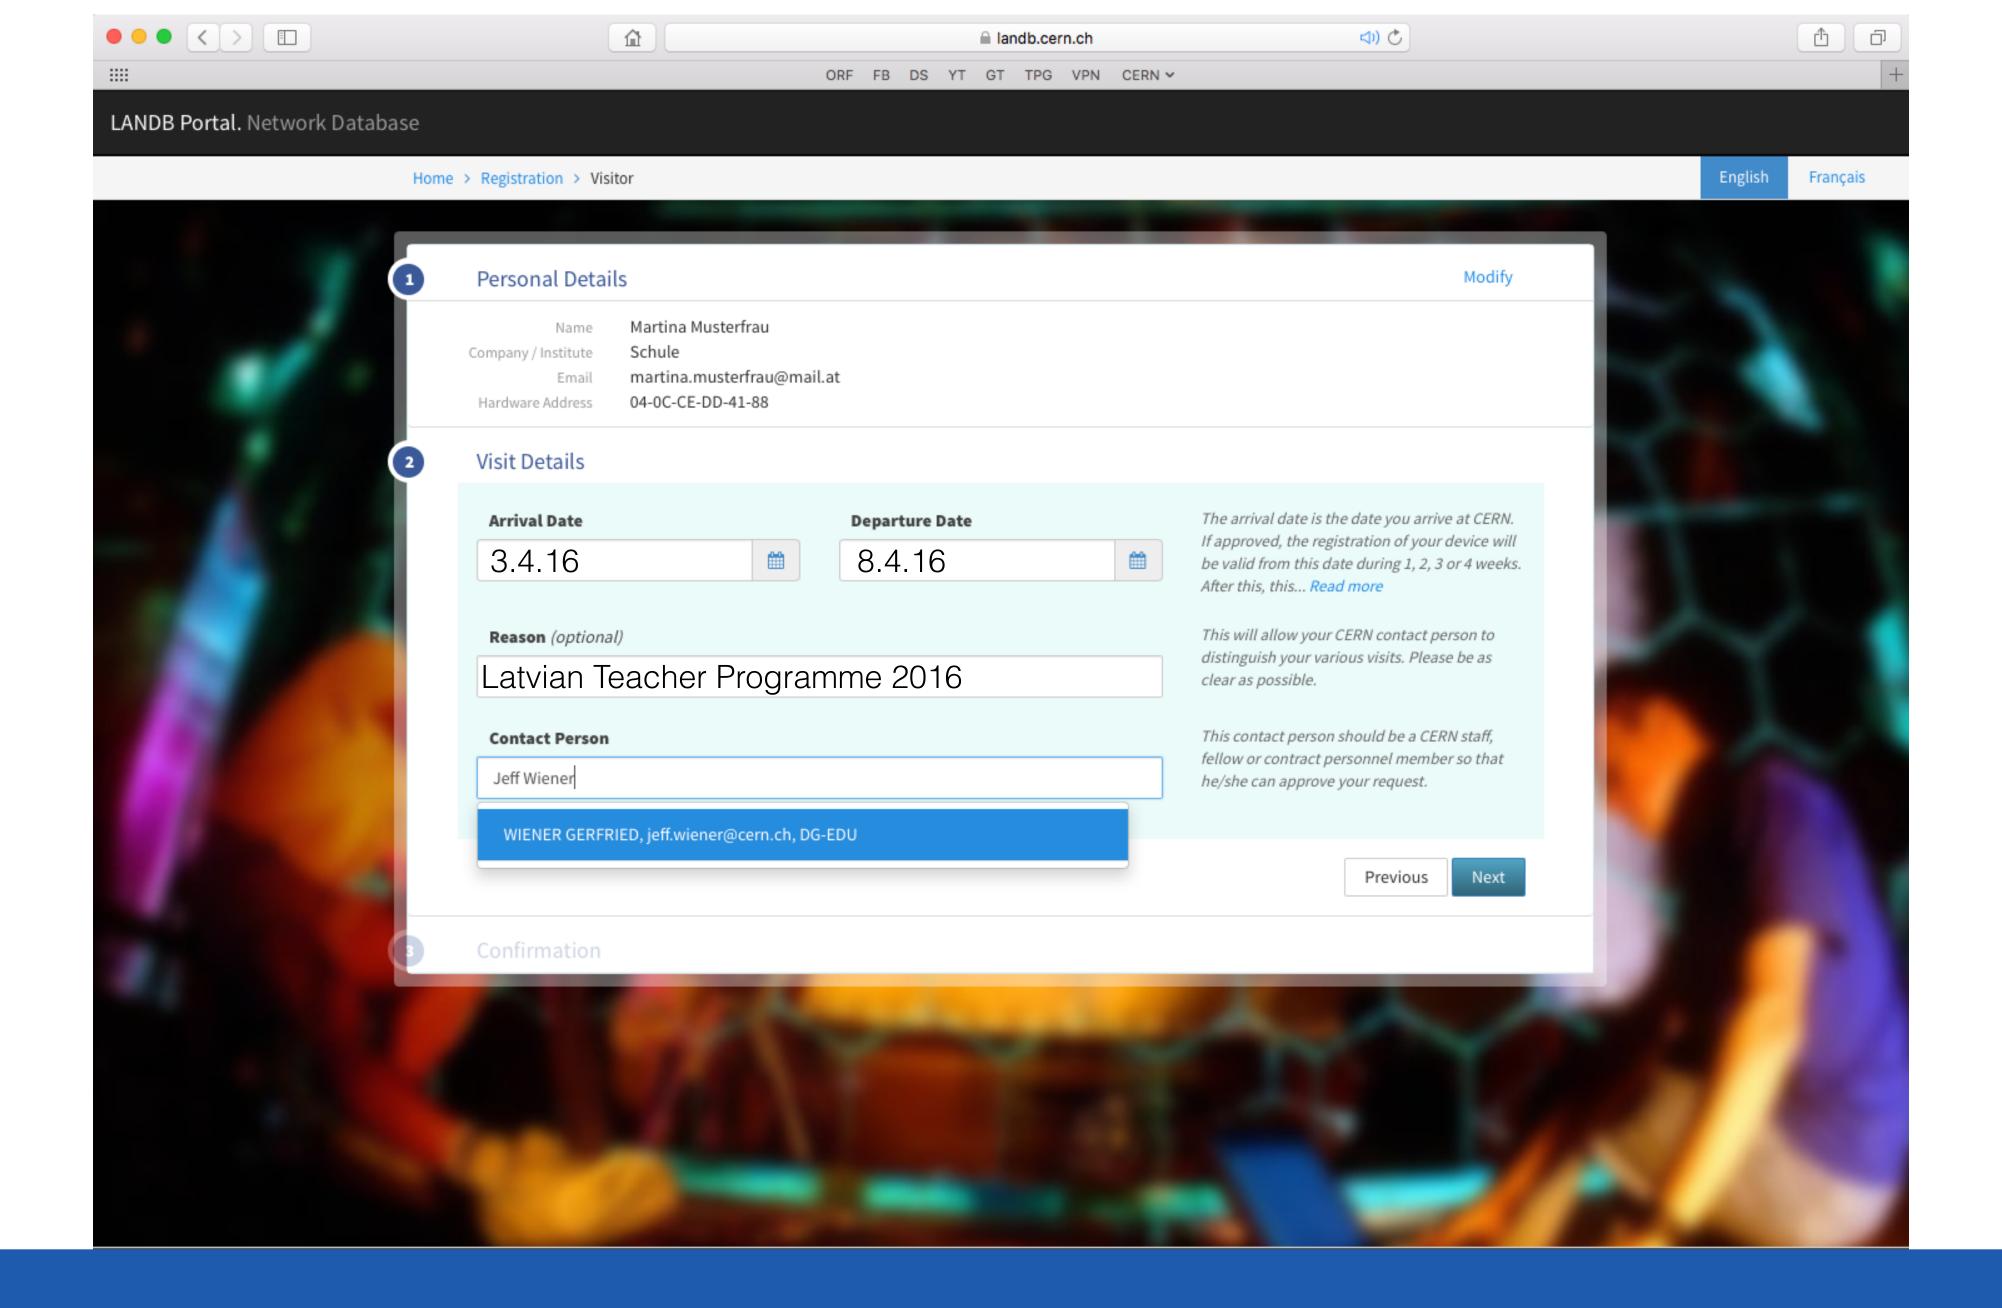

### Important Numbers

**EMERGENCY**: Fire brigade

+41 22 76 74444 (internal: 74444)

NON EMERGENCY: CERN medical service

+41 22 76 73802 (internal: 73802 or 16 3438)



BASICS: CERN team

Jeff Wiener: +41 75 411 9010 (internal: 16 9010)

Maureen Prola-Tessaur: +41 75 411 5947 (internal: 16 5847)



#### Restaurants

Restaurant 1

Bat. 501 | 7 - 24



 Breakfast
 Lunch
 Dinner

 7 - 10
 11<sup>30</sup> - 14<sup>15</sup>
 18 - 20<sup>30</sup>

CHF & EUR

Restaurant 2
Bat. 504 | 11 - 16





#### CERN Visits





# Programme website



https://indico.cern.ch/e/LVTP16



# Programme agenda



https://indico.cern.ch/event/472440/other-view?view=standard





#### WiFi



(( CERN ))







# Adapter



CERN Hostel Reception



# Questions?