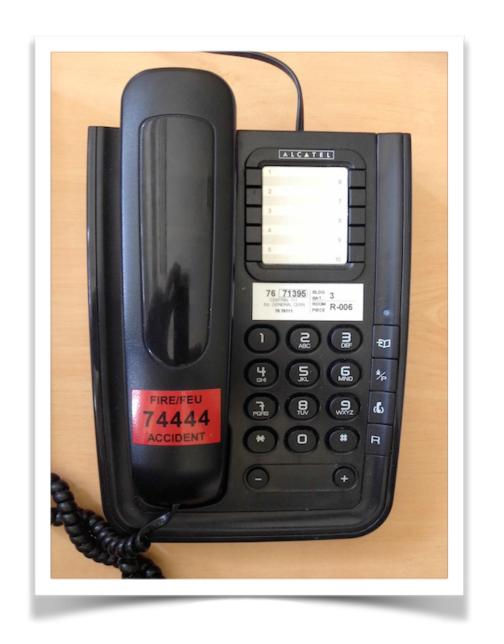

### Important Numbers

**EMERGENCY**: Fire brigade

+41 22 76 74444 (internal: 74444)

NON EMERGENCY: CERN medical service

+41 22 76 73802 (internal: 73802 or 16 3438)

BASICS: CERN team

Jeff Wiener: +41 75 411 9010 (internal: 16 9010)