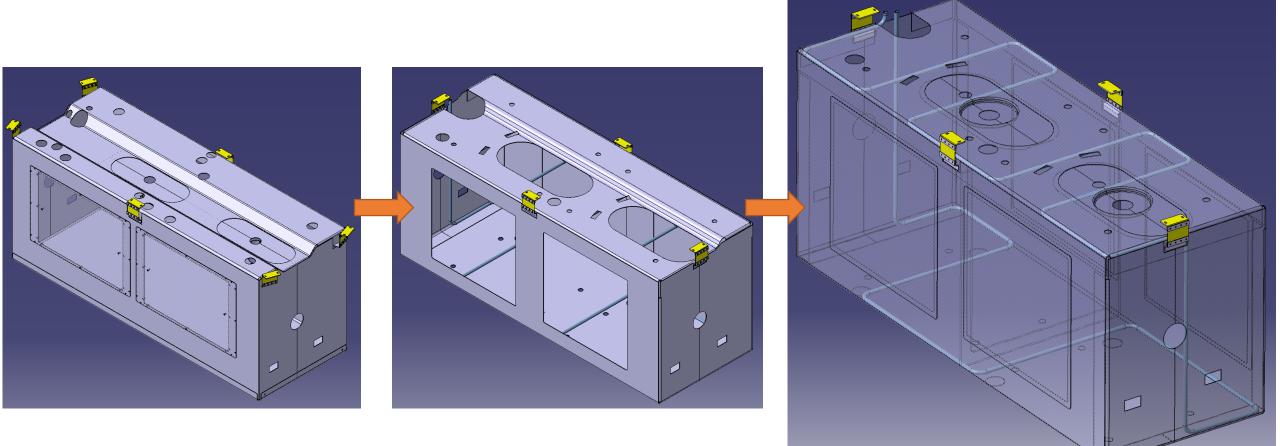

# Cryomodule Shielding Update

Niklas Templeton 08/02/16

## Cold Magnetic Shields

• Magnetic Test Reports:

✓ Received and approved (see Carlo's slides)

- Dimensional Reports:
  - Received and approved (provisionally)
  - Awaiting further feedback
  - Querying a few dims
- Titanium mounting bracket fabrication:
  - Ongoing...





### Thermal Shield Design



## Thermal Shield Design

✓ Cryomodule integration with MLI

✓ Cooling Analysis and optimisation

✓ Modal Analysis and Stiffness optimisation

- Connections welds & intercepts
- Design for thermal stress
- Design for manufacture and assembly





# Cryomodule Integration



### Cryomodule Integration



### Cryomodule Integration



#### Warm Magnetic Shield Top Plate