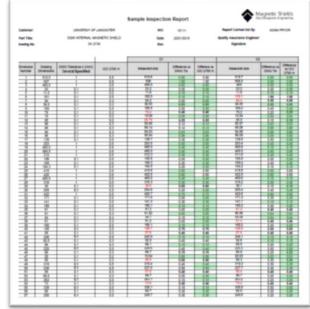

## Cold Magnetic Shields

• Magnetic Test Reports:

✓ Received and approved (see Carlo's slides)

- Dimensional Reports:
  - Received and approved (provisionally)
  - Awaiting further feedback
  - Querying a few dims
- Titanium mounting bracket fabrication:
  - Ongoing...