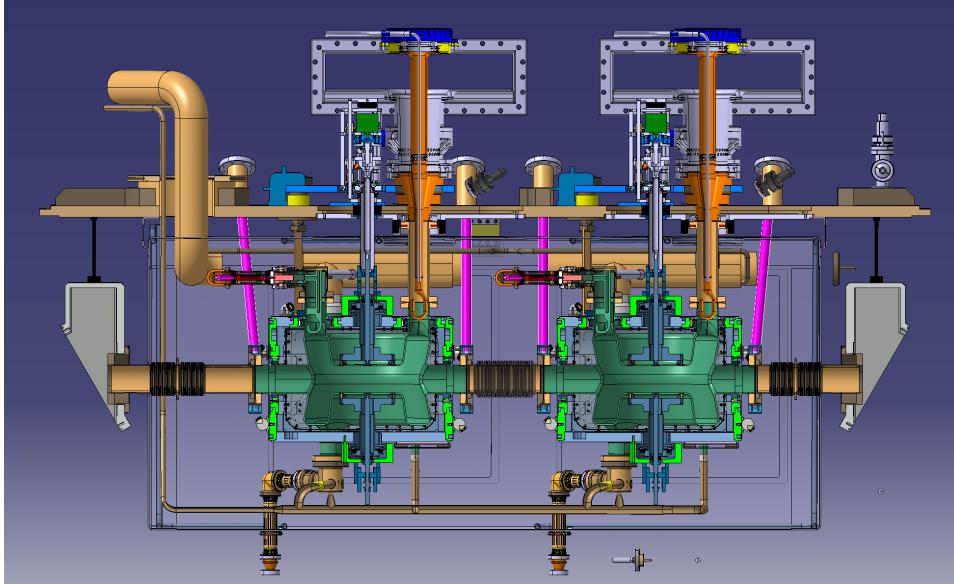

# Cryomodule Shielding Update

Niklas Templeton 08/02/16

## Cold Magnetic Shields

• Magnetic Test Reports:

✓ Received and approved (see Carlo's slides)

- Dimensional Reports:
  - Received and approved (provisionally)
  - Awaiting further feedback
  - Querying a few dims
- Titanium mounting bracket fabrication:
  - Ongoing...





### Thermal Shield Design



## Thermal Shield Design

✓ Cryomodule integration with MLI

✓ Cooling Analysis and optimisation

✓ Modal Analysis and Stiffness optimisation

- Connections welds & intercepts
- Design for thermal stress
- Design for manufacture and assembly





# Cryomodule Integration



### Cryomodule Integration



### Cryomodule Integration



#### Warm Magnetic Shield Top Plate