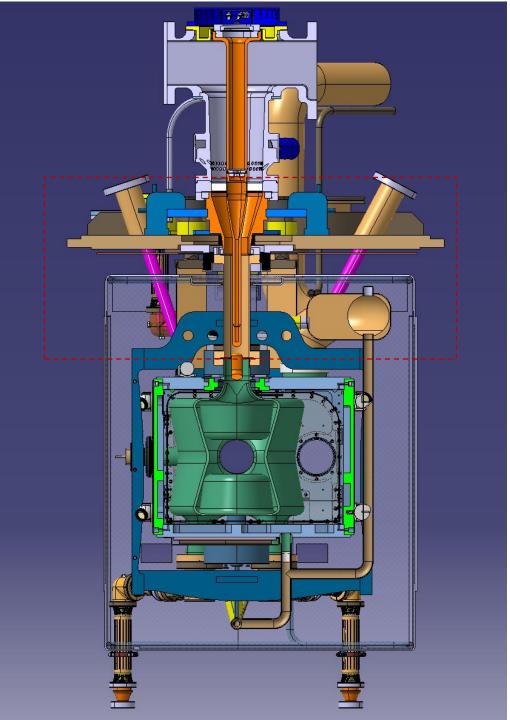

# Cryomodule Shielding Update

Niklas Templeton 08/02/16

## Cold Magnetic Shields

• Magnetic Test Reports:

✓ Received and approved (see Carlo's slides)

- Dimensional Reports:
  - Received and approved (provisionally)
  - Awaiting further feedback
  - Querying a few dims
- Titanium mounting bracket fabrication:
  - Ongoing...





### Thermal Shield Design



## Thermal Shield Design

✓ Cryomodule integration with MLI

✓ Cooling Analysis and optimisation

✓ Modal Analysis and Stiffness optimisation

- Connections welds & intercepts
- Design for thermal stress
- Design for manufacture and assembly





# Cryomodule Integration



### Cryomodule Integration



### Cryomodule Integration



#### Warm Magnetic Shield Top Plate