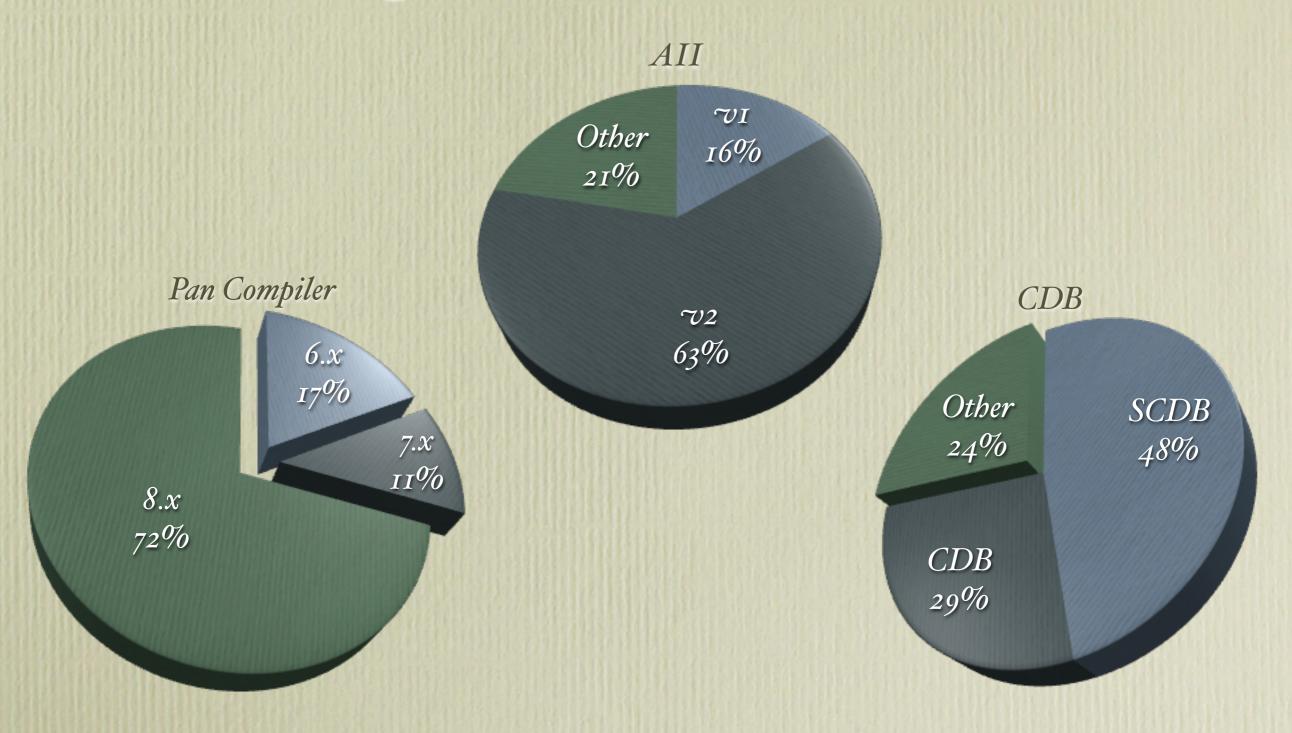

#### Quattor Software

|                                               | Not Interested | Helpful    | Can't live without. | Total Responses |
|-----------------------------------------------|----------------|------------|---------------------|-----------------|
| Tutorials                                     | 11.1% (2)      | 77.8% (14) | 11.1% (2)           | 18              |
| Improved<br>Documentation                     | 0.0% (0)       | 57.9% (11) | 42.1% (8)           | 19              |
| Templates for more usage profiles             | 6.3% (1)       | 68.8% (11) | 25.0% (4)           | 16              |
| Visualization tools and<br>wizards            | 5.9% (1)       | 76.5% (13) | 17.6% (3)           | 17              |
| Integration with host. lifecycle management.  | 33.3% (4)      | 50.0% (6)  | 16.7% (2)           | 12              |
| Integration with monitoring tools such as     | 6.3% (1)       | 43.8% (7)  | 50.0% (8)           | 16              |
| Managing virtual<br>machines                  | 11.8% (2)      | 58.8% (10) | 29.4% (5)           | 17              |
| Virtual appliance<br>installations of Quattor | 42.9% (6)      | 50.0% (7)  | 7.1% (1)            | 14              |
| Hosted configuration.<br>management.          | 25.0% (3)      | 66.7% (8)  | 8.3% (1)            | 12              |
| Managing Microsoft.<br>Windows installations  | 60.0% (9)      | 33.3% (5)  | 6.7% (1)            | 15              |
| Managing Linux<br>installations               | 0.0% (0)       | 20.0% (3)  | 80.0% (12)          | 15              |
| Managing other operating systems              | 40.0% (6)      | 53.3% (8)  | 6.7% (1)            | 15              |
| Commercial support.                           | 60.0% (9)      | 33.3% (5)  | 6.7% (1)            | 15              |