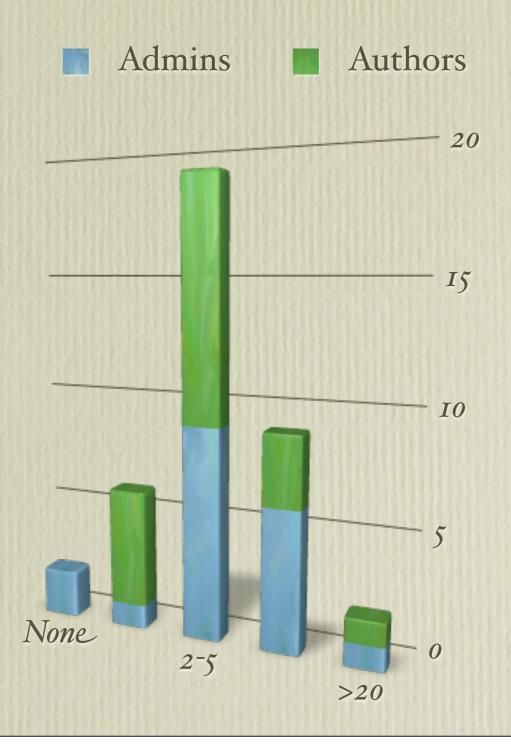

#### Users of Quattor

Admins per system
higher this time around:
(previously 83% under 5
admins)