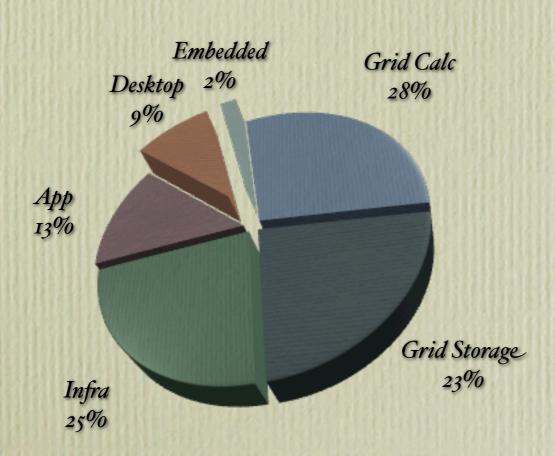

# 7th Quattor Workshop

Site Survey Overview

### Site Survey

• 22 responses (16 distinct sites) from 13 countries





#### Users of Quattor

Admins per system
higher this time around:
(previously 83% under 5
admins)



#### Quattor Software



|                                               | Not Interested | Helpful    | Can't live without. | Total Responses |
|-----------------------------------------------|----------------|------------|---------------------|-----------------|
| Tutorials                                     | 11.1% (2)      | 77.8% (14) | 11.1% (2)           | 18              |
| Improved<br>Documentation                     | 0.0% (0)       | 57.9% (11) | 42.1% (8)           | 19              |
| Templates for more usage profiles             | 6.3% (1)       | 68.8% (11) | 25.0% (4)           | 16              |
| Visualization tools and<br>wizards            | 5.9% (1)       | 76.