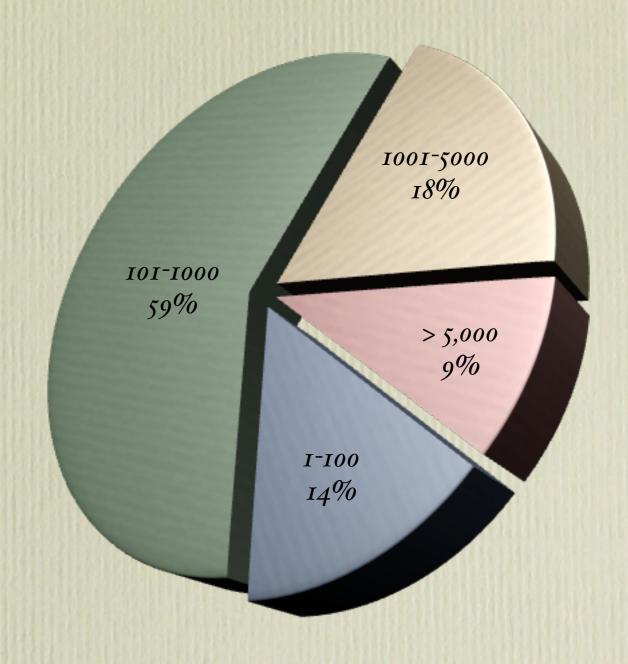

# 7th Quattor Workshop

Site Survey Overview

### Site Survey

• 22 responses (16 distinct sites) from 13 countries





#### Users of Quattor

Admins per system
higher this time around:
(previously 83% under 5
admins)



#### Quattor Software



|                                               | Not Interested | Helpful    | Can't live without. | Total Responses |
|-----------------------------------------------|----------------|------------|---------------------|-----------------|
| Tutorials                                     | 11.1% (2)      | 77.8% (14) | 11.1% (2)           | 18              |
| Improved<br>Documentation                     | 0.0% (0)       | 57.9% (11) | 42.1% (8)           | 19              |
| Templates for more usage profiles             | 6.3% (1)       | 68.8% (11) | 25.0% (4)           | 16              |
| Visualization tools and<br>wizards            | 5.9% (1)       | 76.5%