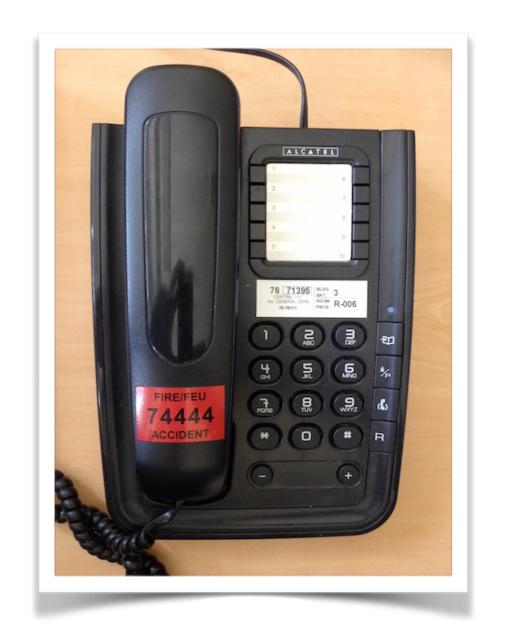

## Important Numbers

**EMERGENCY**: Fire brigade

+41 22 76 74444 (internal: 74444)

NON EMERGENCY: CERN medical service

+41 22 76 73802 (internal: 73802 or 16 3438)

BASICS: CERN team

Angelos Alexopoulos: +41 78 883 5385