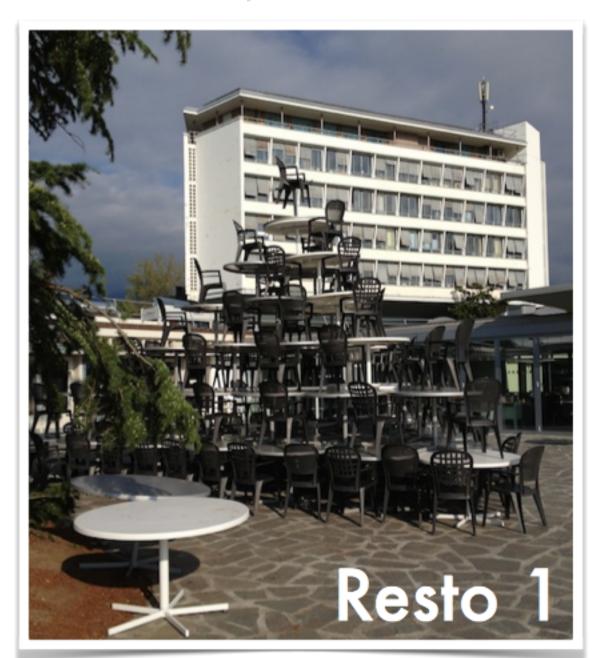

#### Restaurants

Restaurant 1

Bat. 501 | 7 - 24

 Breakfast
 Lunch
 Dinner

 7 - 10
 11<sup>30</sup> - 14<sup>15</sup>
 18 - 20<sup>30</sup>

CHF & EUR

Restaurant 2
Bat. 504 | 11 - 16