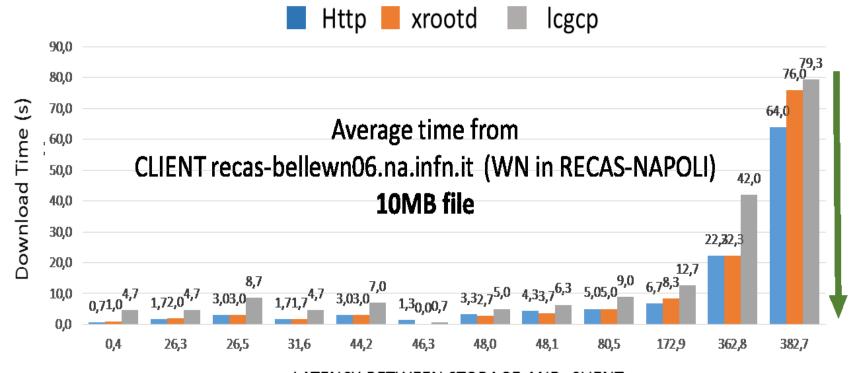

## Description

File download performances in function of the latency from the two different Sites.

## **Test Analysis**

http, xrootd performs quite similar in the case of file download. Graphs show the overhead added by the SRM interface using lcg-cp command with gridftp.

LATENCY BETWEEN STORAGE AND CLIENT