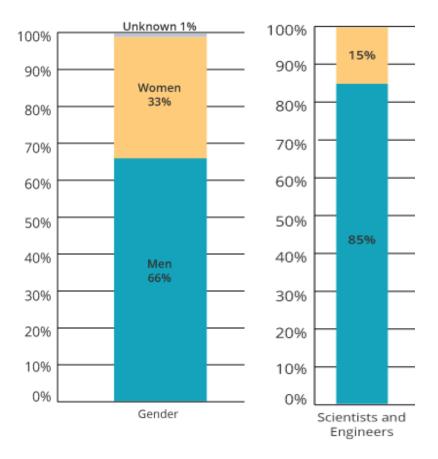

#### Workforce Diversity-Overall Workforce Diversity-Technical<sup>2</sup>

14% Female 85% Male

Continue the conversation: imonga at es dot net

Diversity at Berkeley Lab <u>:</u> <a href="http://diversity.lbl.gov/berkeley-lab-workforce-demographics/">http://diversity.lbl.gov/berkeley-lab-workforce-demographics/</a>