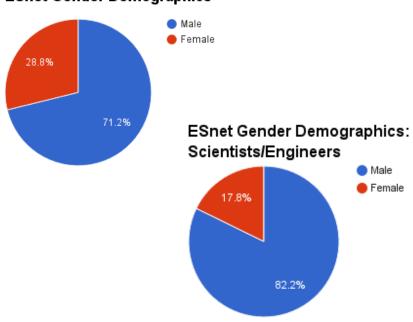

# Diversity at Energy Sciences Network (ESnet)/Scientific Network Division



### Statistics tell a story

#### **ESnet Gender Demographics**





#### Workforce Diversity-Overall Workforce Diversity-Technical<sup>2</sup>





14% Female 85% Male

















Continue the conversation: imonga at es dot net

Diversity at Berkeley Lab <u>:</u> <a href="http://diversity.lbl.gov/berkeley-lab-workforce-demographics/">http://diversity.lbl.gov/berkeley-lab-workforce-demographics/</a>

## Thank you!

Ingrained habits of thought that, when left unchecked, lead to errors in how we perceive, remember, reason and make decisions.(Project Implicit, harvard.edu)