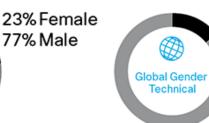

#### Workforce Diversity-Overall Workforce Diversity-Technical<sup>2</sup>

14% Female 85% Male

Continue the conversation: imonga at es dot net

Diversity at Berkeley Lab <u>:</u> <a href="http://diversity.lbl.gov/berkeley-lab-workforce-demographics/">http://diversity.lbl.gov/berkeley-lab-workforce-demographics/</a>