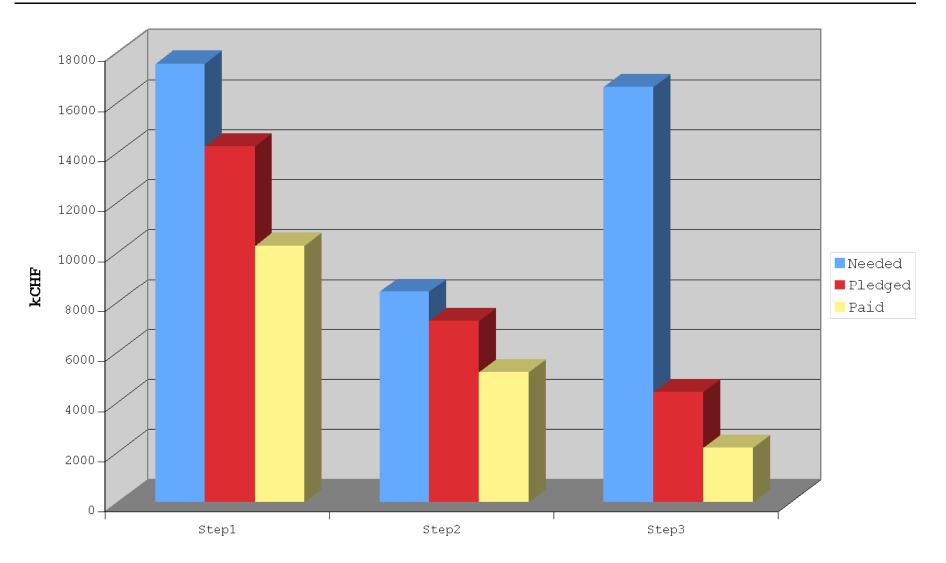

#### **Funding Agencies Commitments 1995-2008**

- All Funding Agencies had committed all of their funding under MoU, CtC and CtC2005 by the end of 2008
- There are no foreseen problems with the MoU, CtC and CtC2005 funding
- Step 1, 2 and 3 funding is detailed in the CMS Status Report (cf. CERN-RRB-2009-030)

#### **Status of Expenditures**

- The total funding pledged under MoU, CtC and CtC2005 has been committed, 529 MCHF
  - Of these, some 521 MCHF have also been paid
  - The amount not yet paid, 7.6 MCHF, is concentrated in the ECAL Preshower and the Trigger/DAQ areas as expected
- Current Steps expenditures:

#### **Steps Funding**