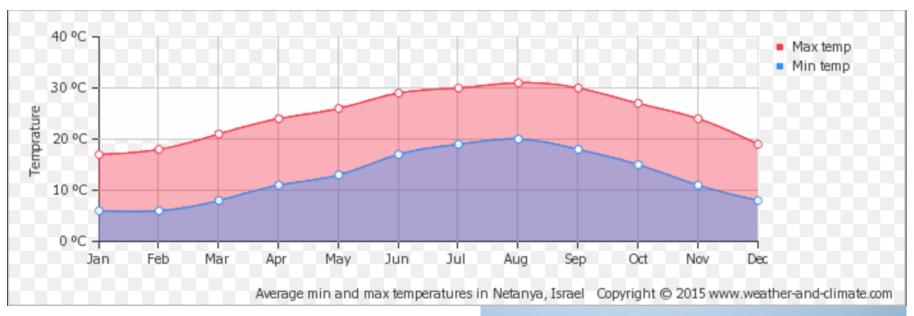

## **MPGD 2017**

# Weizmann Institute of Science (WIS) Rehovot

http://www.weizmann.ac.il/pages/

**Date:** The week of September 10, 2017

**Organizers: Shikma Bressler & Amos Breskin** 

# Israel in September





## Weizmann Institute of Science

1934

1949

Daniel Sieff Research Institute

established

Renamed for

Dr. Chaim Weizmann

#### SCIENTIFIC RESEARCH

238

172

Research groups

Staff scientists

\$100M

1,000

In research grants for scientific investigations

Active grants at any one time

#### **GRADUATE AND POSTDOCTORAL STUDIES**

700

300

PhD students

MSc students

380

Postdoctoral fellows

#### **CAMPUS**

344

Scientists and students live on campus

24

Buildings designated for historical preservation

251

Major buildings

## Location

- The beautiful and green campus of WIS is located in the small town of Rehovot:
  - 25 km from Tel Aviv (30 min by train)
  - 60 km from Jerusalem (1h by bus)
- At WIS vicinity many restaurants & pubs



# The Lopatie Conference Center



- Th