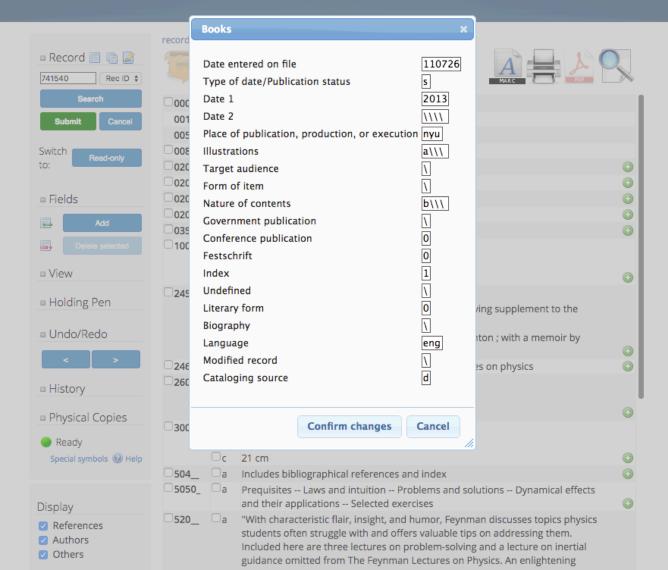

10

English | Request | Available at University Library



The Feynman lectures on physics. v.17, Feynman on electrodynamics. v.18, Feynman on flow [sound recording]

Feynman, Richard; Feynman, Richard P.; Basic Books (Firm); California Institute of Technology

[New York]: Basic Books; [Pasadena] California Institue of Technology, c2008

♠ English | Request | ♠ Available at University Library



The Feynman lectures on physics. v.15, Feynman on electricity and magnetism. v.16, Feynman on electromagnetism [sound recording] / Richard P. Fey[...]

Feynman, Richard P.; Basic Books (Firm); California Institute of Technology

[New York]: Basic Books: The California Institute of Technology, p2007

Search Personalize Help Administration 👤 admin :: logout

#### TIND ILS Demo



#### TIND ILS Demo





### TIND ILS Demo

#### Z39.50 Search

Systems and Quantum Statistical

#### Search in:

☑ Library of Congress

| feyn                                                                                                                                                                               | man                                                            |                                                                                                                                     | Searcn                   |                 |
|------------------------------------------------------------------------------------------------------------------------------------------------------------------------------------|----------------------------------------------------------------|----------