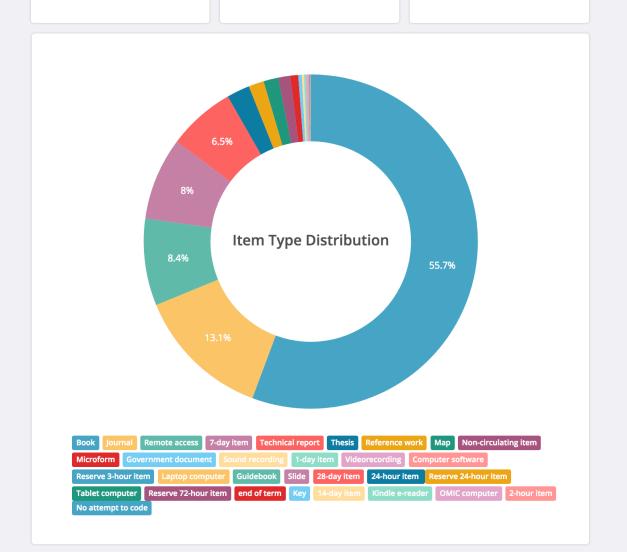

#### Dashboard

**Dashboard**Inventory
Circulation

11 141

current loans

403 743

bibliographic records

582 982

item records

#### Inventory

Dashboard **Inventory** Circulation