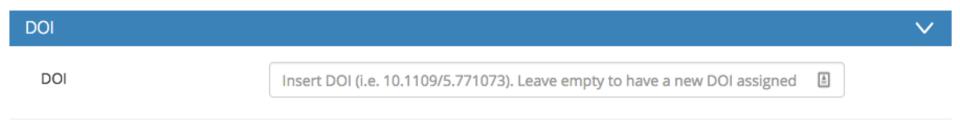

#### **DIGITAL OBJECT IDENTIFIERS**

Assign DOIs to make data easily and uniquely citable.