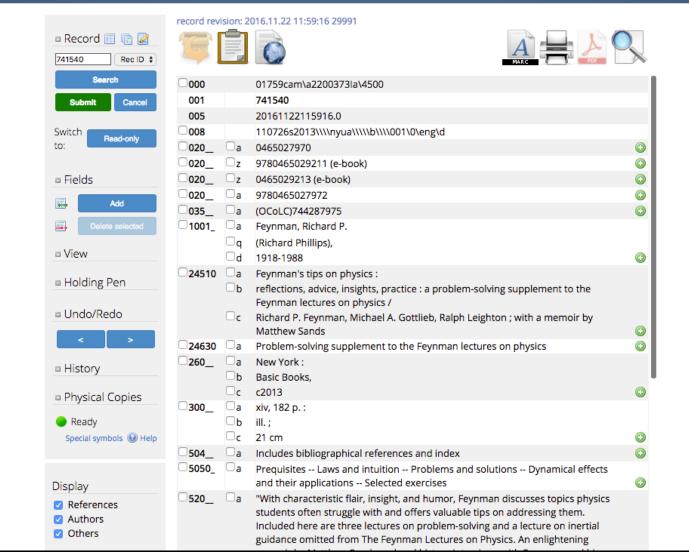

York: Basic Books; c2010

English | Request | Available at University Library



The Feynman lectures on physics. v.17, Feynman on electrodynamics. v.18, Feynman on flow [sound recording]

Feynman, Richard; Feynman, Richard P.; Basic Books (Firm); California Institute of Technology

[New York]: Basic Books; [Pasadena] California Institue of Technology, c2008

♠ English | Request | ♠ Available at University Library



The Feynman lectures on physics. v.15, Feynman on electricity and magnetism. v.16, Feynman on electromagnetism [sound recording] / Richard P. Fey[...]

Feynman, Richard P.; Basic Books (Firm); California Institute of Technology

[New York]: Basic Books: The California Institute of Technology, p2007

Search Personalize Help Administration 👤 admin :: logout

#### TIND ILS Demo



#### TIND ILS Demo





### TIND ILS Demo

#### Z39.50 Search

Systems and Quantum Statistical

#### Search in:

☑ Library of Congress

| feyn                                                                                                                                                                               | man                                                            |                                                                                                                                     | Searcn                   |                 |
|------------------------------------------------------------------------------------------------------------------------------------------------------------------------------------|-----------------------------------------------------