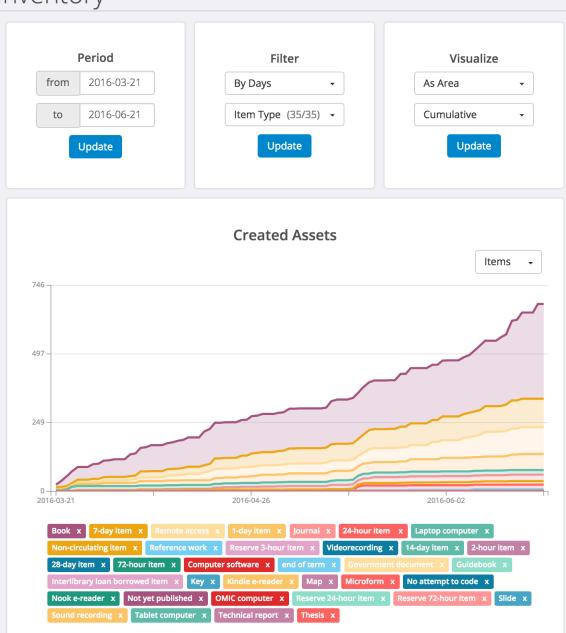

#### Dashboard

**Dashboard**Inventory
Circulation

11 141

current loans

403 743

bibliographic records

582 982

item records

#### Inventory

Dashboard **Inventory** Circulation

#### Circulation

Dashboard Inventory **Circulation** 

|    | ı  | Period     | Filter              |
|----|----|------------|---------------------|
| fr | om | 2016-03-21 | By Days 🔻           |
|    | to | 2016-06-21 | Item Type (35/35) ▼ |
|    |    | Update     | Update              |
|    |    |            |                     |