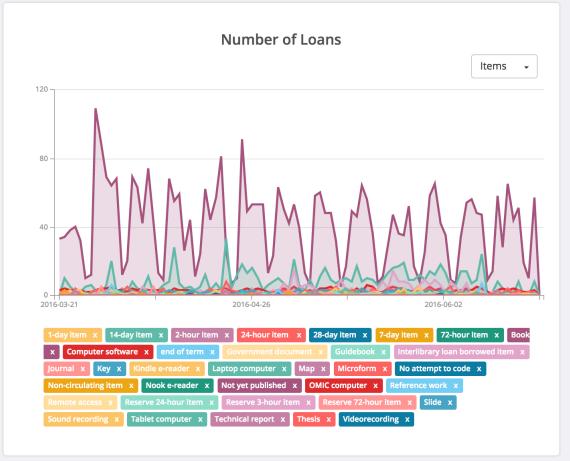

#### Dashboard

**Dashboard**Inventory
Circulation

11 141

current loans

403 743

bibliographic records

582 982

item records

#### Inventory

Dashboard **Inventory** Circulation

#### Circulation

Dashboard Inventory **Circulation** 

|    | ı  | Period     | Filter              |
|----|----|------------|---------------------|
| fr | om | 2016-03-21 | By Days 🔻           |
|    | to | 2016-06-21 | Item Type (35/35) ▼ |
|    |    | Update     | Update              |
|    |    |            |                     |