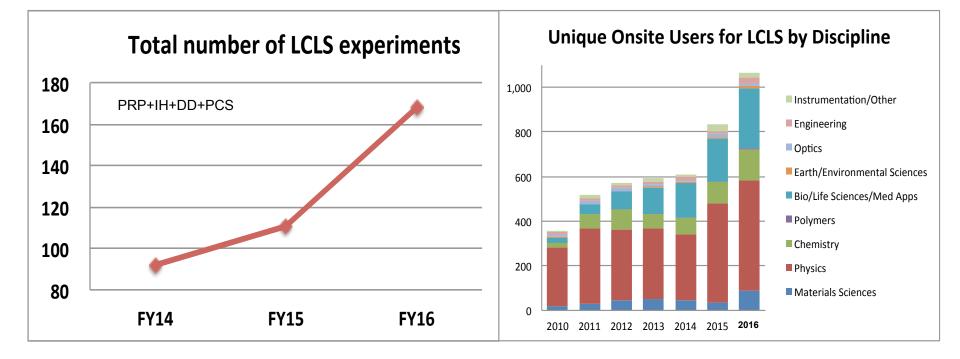

### **Increase user access to LCLS (FY16)**

50% increase in user experiments

27% increase in onsite users

#### **Average duration of LCLS user experiments**

SLAC

Implementation of "**standard configurations**" has been well received by the user community, representing ~30% of all proposals