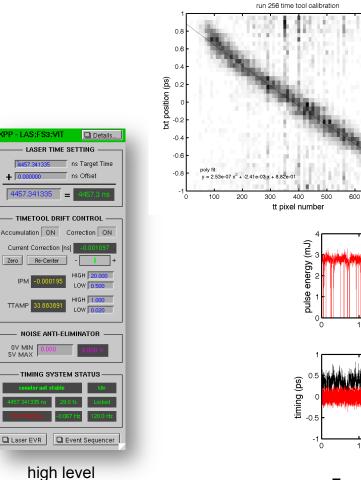

7 | SAX                  | 3                | Mono, 9.5 keV          | 540 nm, 580<br>nm   | Rayonix  | Capillary<br>Ver. 1 | Python       | Ν            |
| LO66 | SAX                  | 3                | Mono, 9.5 keV          | 530 nm              | CSPAD    | Capillary<br>Ver. 2 | C++          | Y            |

**Need new setup**: fixed experimental procedure based on well established hardware is the starting point for the implementation of automation.

#### **Automation Example: Timing Diagnostics & Feedback**

LAS:FS3:VIT

+ 0.000

TTAME

0V MIN 5V MAX

4457.341335

Current Correction Ins Zero Re-Center IPM

LASER TIME SETTING

-

TIMETOOL DRIFT CONTROL

NOISE ANTI-ELIMINATOR

TIMING SYSTEM STATUS

high level

control interface

ns Offset

LOW 0.020

SLAC



#### Standard hardware



#### Automatic calibration routine



700

800

Feedback implementation to enable robust maintenance free operation

#### **Standard Configuration**

- Discuss/Collaborate on the designs and implementation of standard configurations to make life easier for users who performs similar experiments at different facilities.
- Common intermediate data format, common data analysis routines.

#### **Operation Automation**

- Identify best implementation of in-situ diagnostics for beam pointing stabilization.
- K-B alignment, need to develop diagnostic implementation and optimization routines for the 10s of K-B systems across all facilities.
- Automatic sample injection monitoring and tracking via advanced image recognition algorithms.