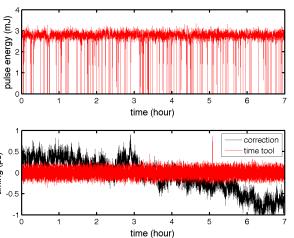

| Mono, 9.5 keV          | 540 nm, 580<br>nm   | Rayonix  | Capillary<br>Ver. 1 | Python       | Ν            |
| LO66 | SAX                  | 3                | Mono, 9.5 keV          | 530 nm              | CSPAD    | Capillary<br>Ver. 2 | C++          | Y            |

**Need new setup**: fixed experimental procedure based on well established hardware is the starting point for the implementation of automation.

#### **Automation Example: Timing Diagnostics & Feedback**

LAS:FS3:VIT

+ 0.000

TTAME

0V MIN 5V MAX

4457.341335

Current Correction Ins Zero Re-Center IPM

LASER TIME SETTING

-

TIMETOOL DRIFT CONTROL

NOISE ANTI-ELIMINATOR

TIMING SYSTEM STATUS

high level

control interface

ns Offset

LOW 0.020

SLAC



#### Standard hardware



#### Automatic calibration routine



700

800

Feedback implementation to enable robust maintenance free operation

#### **Standard Configuration**

- Discuss/Collaborate on the designs and implementation of standard configurations to make life easier for users who performs similar experiments at different facilities.
- Common intermediate data format, common data analysis routines.

#### **Operation Automation**

- Identify best implementation of in-situ diagnostics for beam pointing stabilization.
- K-B alignment, need to develop diagnostic implementation and optimization routines for the 10s of K-B systems across all facilities.
- Automatic sample injection monitoring and tracking via advanced image recognition algorithms.