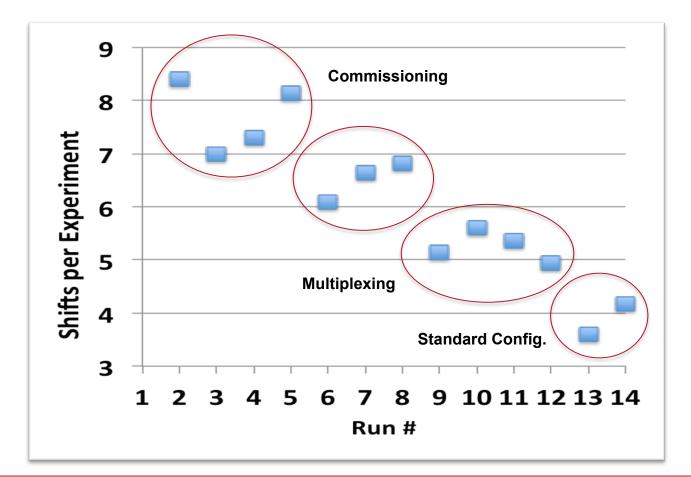

#### **Average duration of LCLS user experiments**

SLAC

Implementation of "**standard configurations**" has been well received by the user community, representing ~30% of all proposals