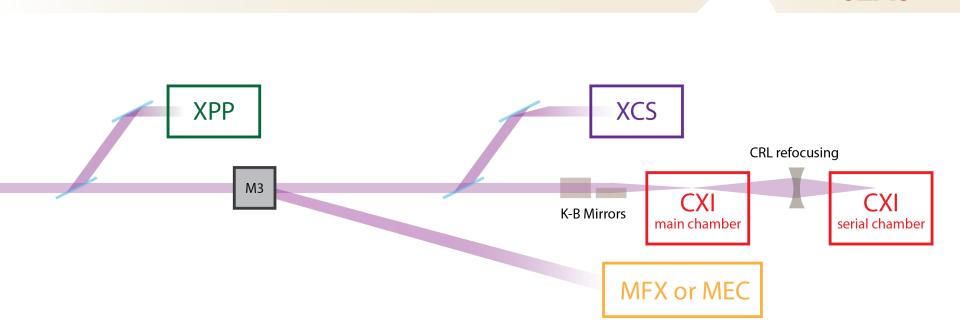

#### **Average duration of LCLS user experiments**

SLAC

Implementation of "**standard configurations**" has been well received by the user community, representing ~30% of all proposals