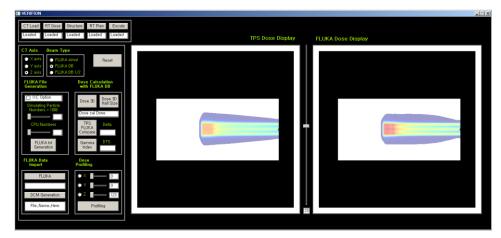

### Proton Hybrid TPS with database from FLUKA

- Proton : Very well known referenced source.
- Carbon11: After verification of Proton and 12C, 11C calculation will be done
- Medical Physics field: Proton TPS verification help