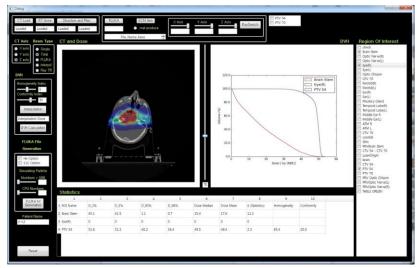

### Proton Hybrid TPS with database from FLUKA

- Proton : Very well known referenced source.
- Carbon11: After verification of Proton and 12C, 11C calculation will be done
- Medical Physics field: Proton TPS verification help