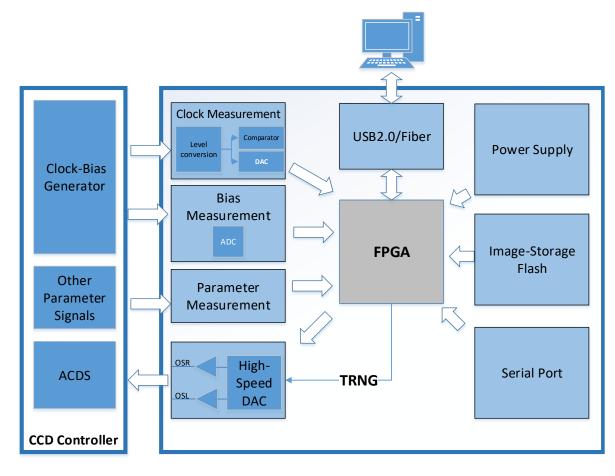

The simulation and test system can measure CCD controller including Clock-Bias Generator, ACDS circuit, and other parameter, such as power, fan, temperature control module, crystal oscillator and shutter.

## Design of a general scientific CCD simulation and test system

The two figures on the right are test result of Clock-Bias
Generator and the following figure is the measurement of performance of the video sampling circuit of the controller.