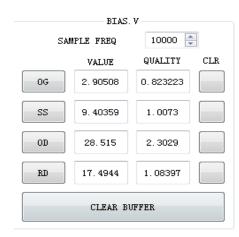

## Design of a general scientific CCD simulation and test system

The two figures on the right are test result of Clock-Bias
Generator and the following figure is the measurement of performance of the video sampling circuit of the controller.