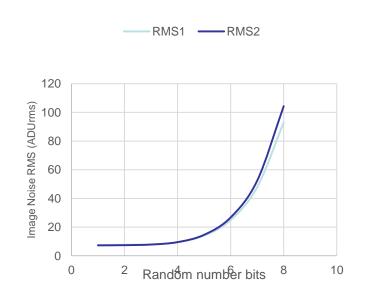

## Design of a general scientific CCD simulation and test system

The two figures on the right are test result of Clock-Bias
Generator and the following figure is the measurement of performance of the video sampling circuit of the controller.