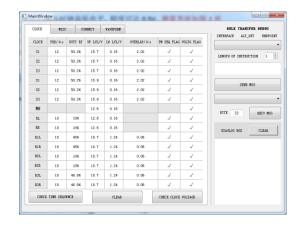

## Design of a general scientific CCD simulation and test system

The two figures on the right are test result of Clock-Bias
Generator and the following figure is the measurement of performance of the video sampling circuit of the controller.