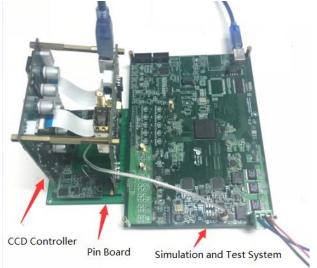

## Design of a general scientific CCD simulation and test system

A general scientific CCD simulation and test system can meet the test requirements of different types of CCD chips from E2V company, and it was successful used for the CCD controller which was designed for E2V CCD47-20 detector.

The simulation and test system can measure CCD controller including Clock-Bias Generator, ACDS circuit, and other parameter, such as power, fan, temperature control module, crystal oscillator and shutter.

We have fully tested the current CCD controlled based on CCD47-20, improving the test efficiency.