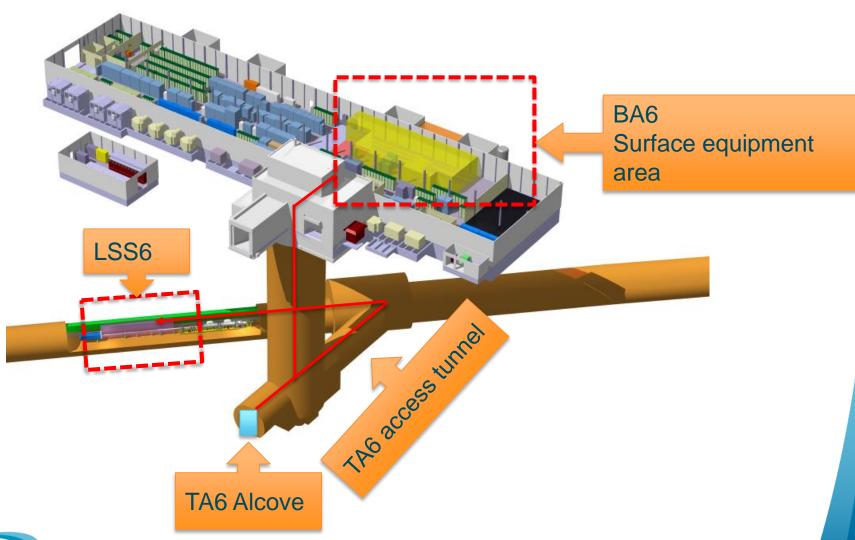

#### **Zones for cable extremities**





# **Preliminary naming of locations for pre-DIC**

| Zone | Name              | Description                                        |
|------|-------------------|----------------------------------------------------|
| BA6  | Cryo Compressor   | Cryogenic compressor                               |
| BA6  | RF Power 1        | RF Power amplifier station 1                       |
| BA6  | RF Power 2        | RF Power amplifier station 1                       |
| BA6  | Faraday cage      | Low Level RF, Faraday cage                         |
| BA6  | Rack row          | racks                                              |
| TA6  | TA6 alcove        | Behind the freight lift                            |
| TA6  | TA6 access tunnel | TA6 tunnel from the freight lift to the SPS tunnel |
| LSS6