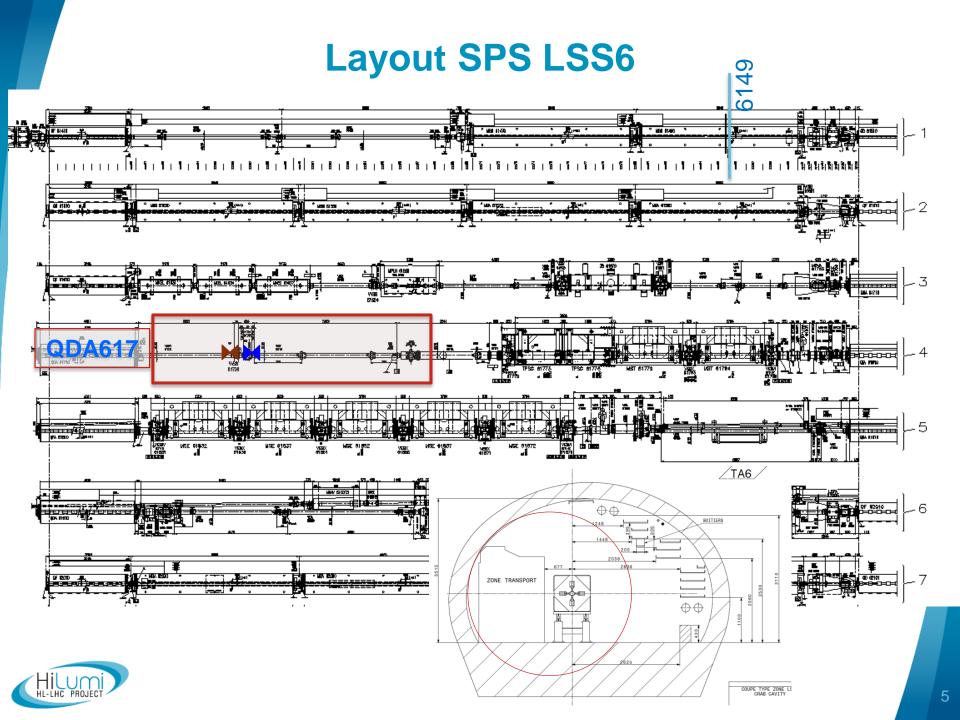

# **Preliminary naming of locations for pre-DIC**

| Zone | Name              | Description                                        |
|------|-------------------|----------------------------------------------------|
| BA6  | Cryo Compressor   | Cryogenic compressor                               |
| BA6  | RF Power 1        | RF Power amplifier station 1                       |
| BA6  | RF Power 2        | RF Power amplifier station 1                       |
| BA6  | Faraday cage      | Low Level RF, Faraday cage                         |
| BA6  | Rack row          | racks                                              |
| TA6  | TA6 alcove        | Behind the freight lift                            |
| TA6  | TA6 access tunnel | TA6 tunnel from the freight lift to the SPS tunnel |
| LSS6 | 61737             | SPS DECUM, Crab cavity zone, mid location          |

## **Crab cavity test stand**