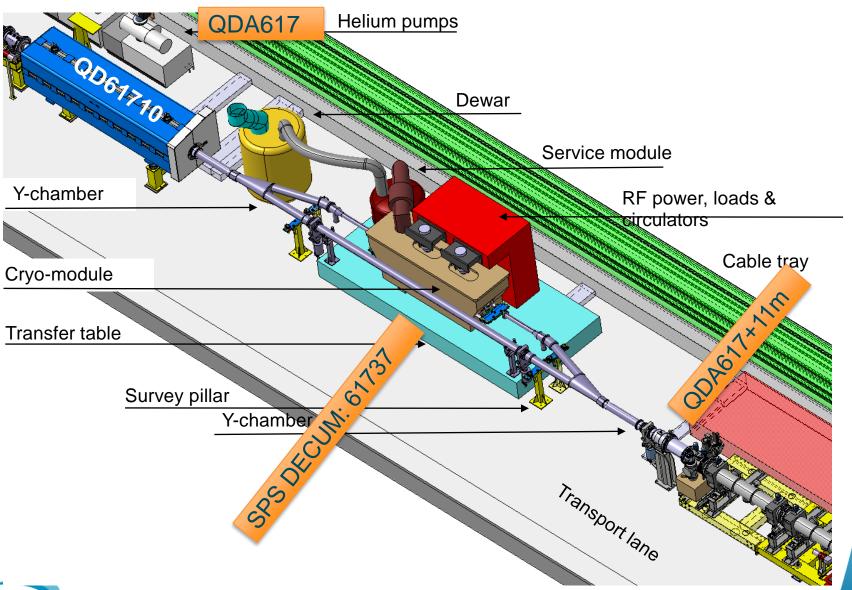

# **Preliminary naming of locations for pre-DIC**

| Zone | Name              | Description                                        |
|------|-------------------|----------------------------------------------------|
| BA6  | Cryo Compressor   | Cryogenic compressor                               |
| BA6  | RF Power 1        | RF Power amplifier station 1                       |
| BA6  | RF Power 2        | RF Power amplifier station 1                       |
| BA6  | Faraday cage      | Low Level RF, Faraday cage                         |
| BA6  | Rack row          | racks                                              |
| TA6  | TA6 alcove        | Behind the freight lift                            |
| TA6  | TA6 access tunnel | TA6 tunnel from the freight lift to the SPS tunnel |
| LSS6 | 61737             | SPS DECUM, Crab cavity zone, mid location          |