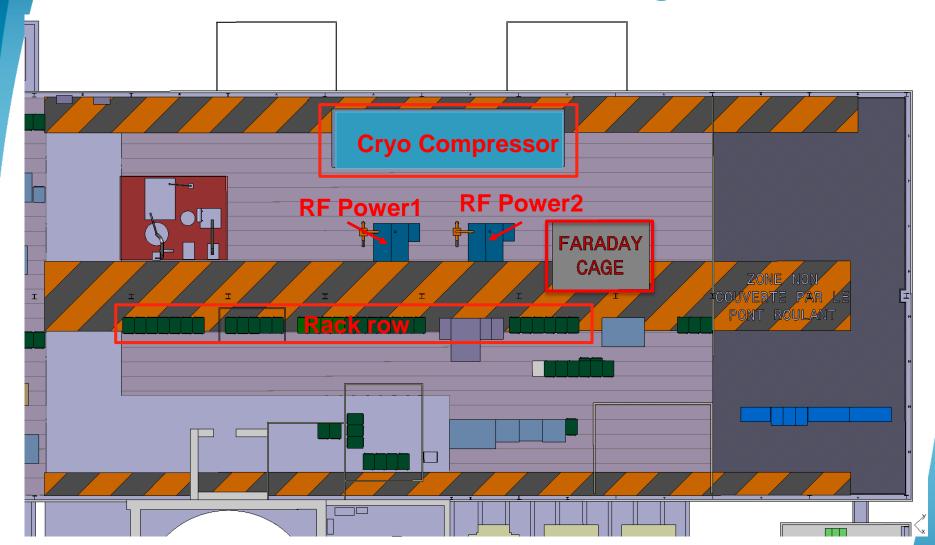

# **Preliminary naming of locations for pre-DIC**

| Zone | Name              | Description                                        |
|------|-------------------|----------------------------------------------------|
| BA6  | Cryo Compressor   | Cryogenic compressor                               |
| BA6  | RF Power 1        | RF Power amplifier station 1                       |
| BA6  | RF Power 2        | RF Power amplifier station 1                       |
| BA6  | Faraday cage      | Low Level RF, Faraday cage                         |
| BA6  | Rack row          | racks                                              |
| TA6  | TA6 alcove        | Behind the freight lift                            |
| TA6  | TA6 access tunnel | TA6 tunnel from the freight lift to the SPS tunnel |
| LSS6 | 61737             | SPS DECUM, Crab cavity zone, mid location          |

### **BA6** – surface building