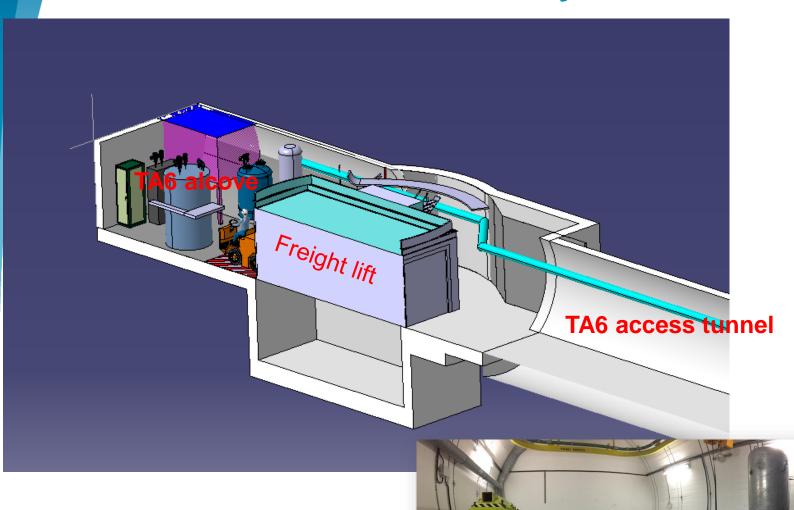

# **Preliminary naming of locations for pre-DIC**

| Zone | Name              | Description                                        |
|------|-------------------|----------------------------------------------------|
| BA6  | Cryo Compressor   | Cryogenic compressor                               |
| BA6  | RF Power 1        | RF Power amplifier station 1                       |
| BA6  | RF Power 2        | RF Power amplifier station 1                       |
| BA6  | Faraday cage      | Low Level RF, Faraday cage                         |
| BA6  | Rack row          | racks                                              |
| TA6  | TA6 alcove        | Behind the freight lift                            |
| TA6  | TA6 access tunnel | TA6 tunnel from the freight lift to the SPS tunnel |
| LSS6 | 61737             | SPS DECUM, Crab cavity zone, mid location          |

# PA6 – Cold box and cryo ancillaries