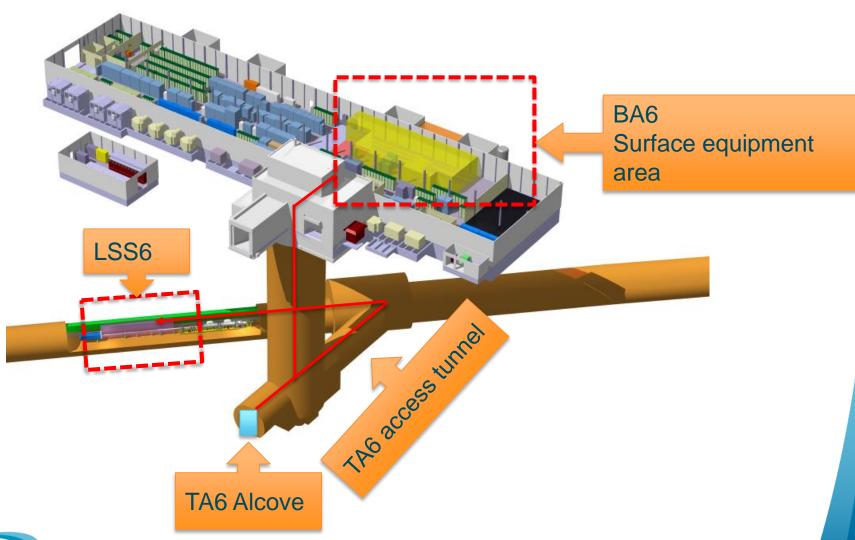

## **Preliminary naming of locations for pre-DIC**

| Zone | Name              | Description                                        |
|------|-------------------|----------------------------------------------------|
| BA6  | Cryo Compressor   | Cryogenic compressor                               |
| BA6  | RF Power 1        | RF Power amplifier station 1                       |
| BA6  | RF Power 2        | RF Power amplifier station 1                       |
| BA6  | Faraday cage      | Low Level RF, Faraday cage                         |
| BA6  | Rack row          | racks                                              |
| TA6  | TA6 alcove        | Behind the freight lift                            |
| TA6  | TA6 access tunnel | TA6 tunnel from the freight lift to the SPS tunnel |
| LSS6 | 61737             | SPS DECUM, Crab cavity zone, mid location          |

### **BA6** – surface building