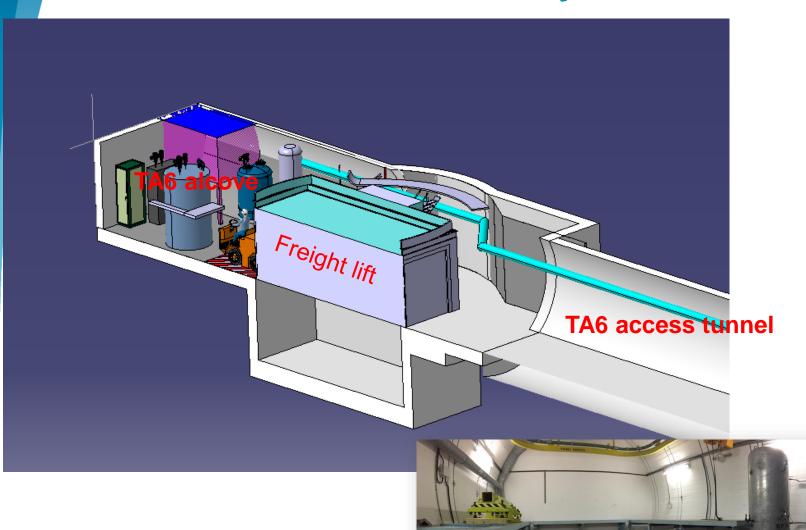

## **Preliminary naming of locations for pre-DIC**

| Zone | Name              | Description                                        |
|------|-------------------|----------------------------------------------------|
| BA6  | Cryo Compressor   | Cryogenic compressor                               |
| BA6  | RF Power 1        | RF Power amplifier station 1                       |
| BA6  | RF Power 2        | RF Power amplifier station 1                       |
| BA6  | Faraday cage      | Low Level RF, Faraday cage                         |
| BA6  | Rack row          | racks                                              |
| TA6  | TA6 alcove        | Behind the freight lift                            |
| TA6  | TA6 access tunnel | TA6 tunnel from the freight lift to the SPS tunnel |
| LSS6 | 61737             | SPS DECUM, Crab cavity zone, mid location          |