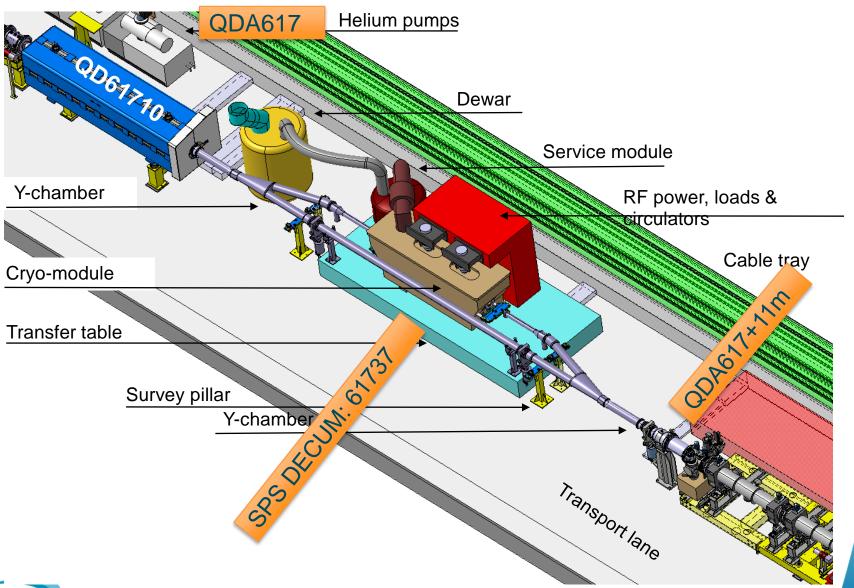

## **Crab cavity test stand**

## **Preliminary naming of locations for pre-DIC**

| Zone | Name              | Description                                        |
|------|-------------------|----------------------------------------------------|
| BA6  | Cryo Compressor   | Cryogenic compressor                               |
| BA6  | RF Power 1        | RF Power amplifier station 1                       |
| BA6  | RF Power 2        | RF Power amplifier station 1                       |
| BA6  | Faraday cage      | Low Level RF, Faraday cage                         |
| BA6  | Rack row          | racks                                              |
| TA6  | TA6 alcove        | Behind the freight lift                            |
| TA6  | TA6 access tunnel | TA6 tunnel from the freight lift to the SPS tunnel |
| LSS6 | 61737             | SPS DECUM, Crab cavity zone, mid location          |