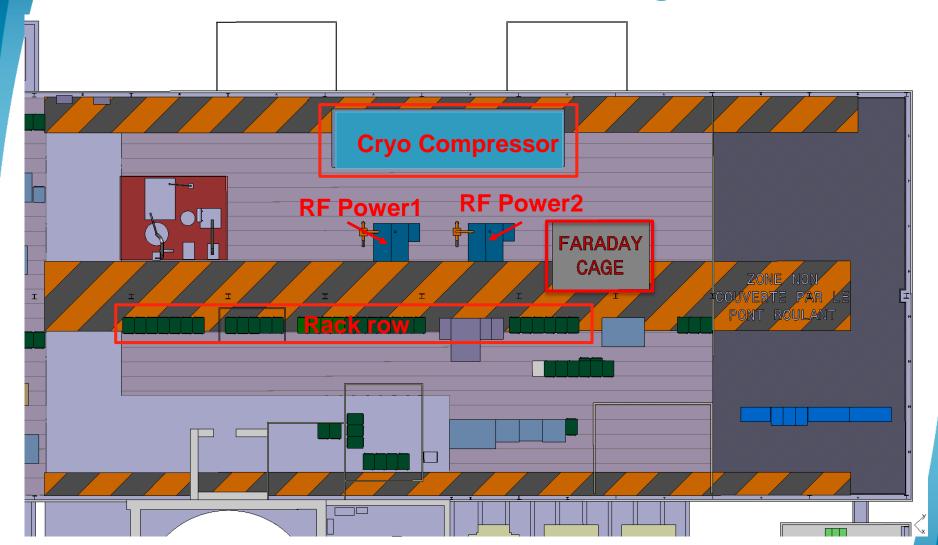

## **Preliminary naming of locations for pre-DIC**

| Zone | Name              | Description                                        |
|------|-------------------|----------------------------------------------------|
| BA6  | Cryo Compressor   | Cryogenic compressor                               |
| BA6  | RF Power 1        | RF Power amplifier station 1                       |
| BA6  | RF Power 2        | RF Power amplifier station 1                       |
| BA6  | Faraday cage      | Low Level RF, Faraday cage                         |
| BA6  | Rack row          | racks                                              |
| TA6  | TA6 alcove        | Behind the freight lift                            |
| TA6  | TA6 access tunnel | TA6 tunnel from the freight lift to the SPS tunnel |
| LSS6 | 61737             | SPS DECUM, Crab cavity zone, mid location          |

### **BA6** – surface building