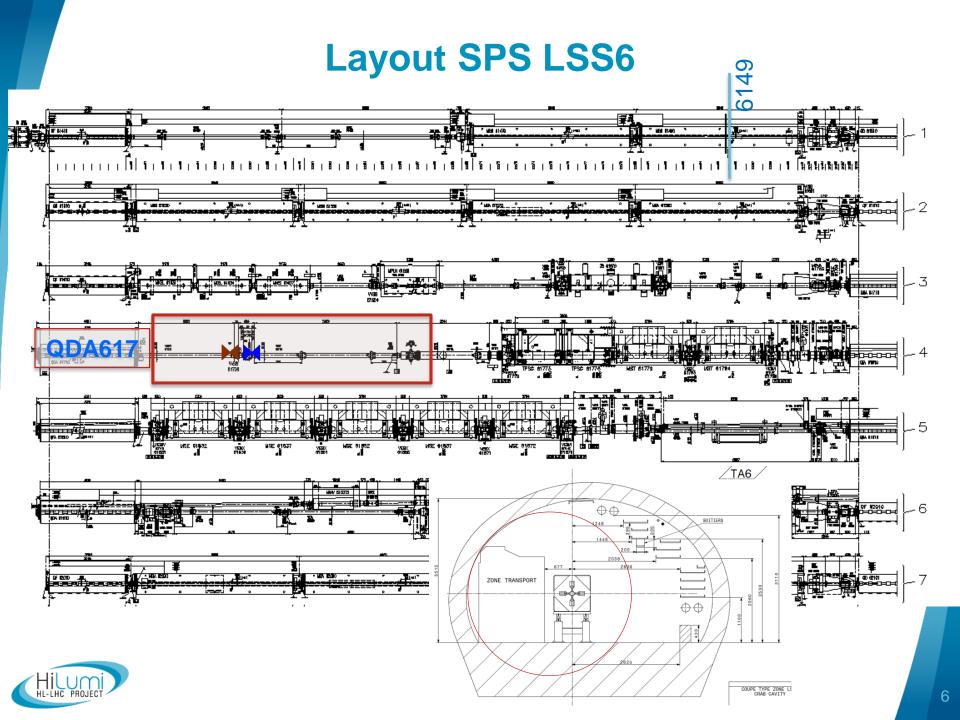

## **Preliminary naming of locations for pre-DIC**

| Zone | Name              | Description                                        |
|------|-------------------|----------------------------------------------------|
| BA6  | Cryo Compressor   | Cryogenic compressor                               |
| BA6  | RF Power 1        | RF Power amplifier station 1                       |
| BA6  | RF Power 2        | RF Power amplifier station 1                       |
| BA6  | Faraday cage      | Low Level RF, Faraday cage                         |
| BA6  | Rack row          | racks                                              |
| TA6  | TA6 alcove        | Behind the freight lift                            |
| TA6  | TA6 access tunnel | TA6 tunnel from the freight lift to the SPS tunnel |
| LSS6 | 61737             | SPS DECUM, Crab cavity zone, mid location          |