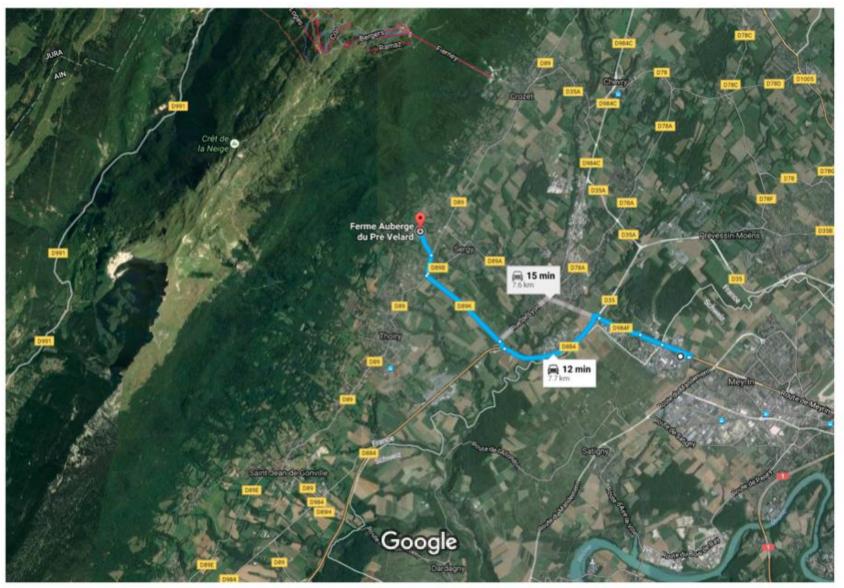

# CERN Recruitment Service to Ferme Auberge du Pré Velard

https://goo.gl/maps/npwyp7c4SkR2

### CERN Recruitment Service to Ferme Auberge Drive 7.7 km, 12 min du Pré Velard

https://goo.gl/maps/npwyp7c4SkR2