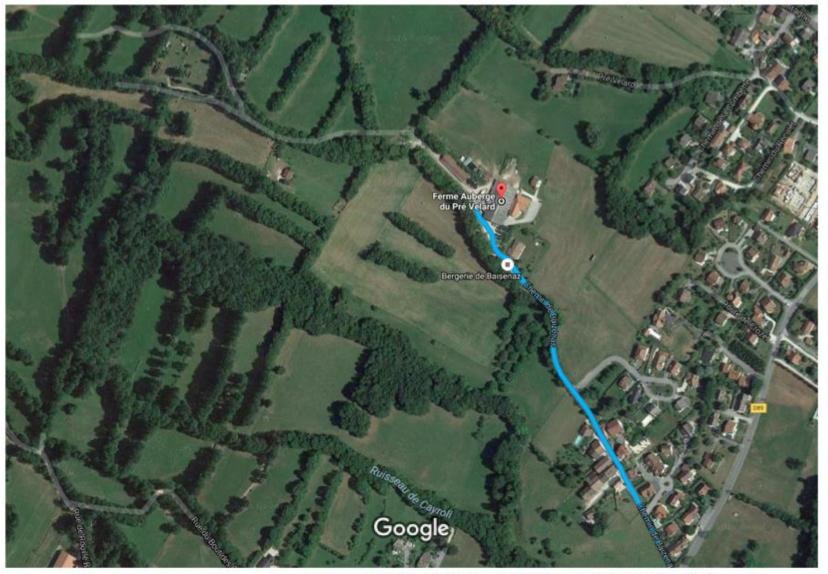

#### Instructions:

- 1) from CERN go to Saint Genis, at the first big round-about go left direction Thoiry.
- 2) Take the first exit "St Genis Sergy". At the round about go straight towards the mountains, leaving the Holiday Inn on your right.
- 3) At the end of the road there is a T cross. Turn right, and then immediately (i..e ~10 meters) left (direction Gex)
- 4) Take the second road on your left (i.e. ~400 meters after), called Chemin de Baizenas (a panel will indicate the bergerie/restaurant).
- 5) Continue straight up towards the mountains for about 500 meters.
- 6) The chalet is on your right.