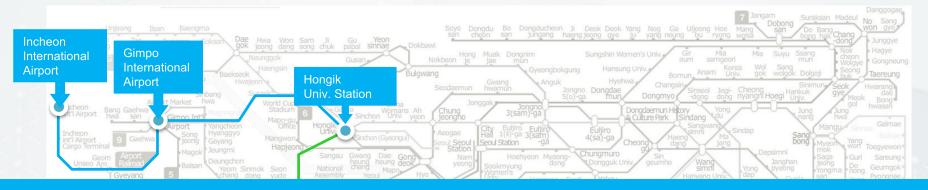

## Accessibility

#### Subway Fare from Incheon Int'l Airport to Coex; KRW4,550 = US\$4

#### Subway

- Safe, Clean, Easy, and Comfortable
- Basic Fare: \$1 up to 10km
- Subway pass

Express Train (AREX)

KTX

Taxi