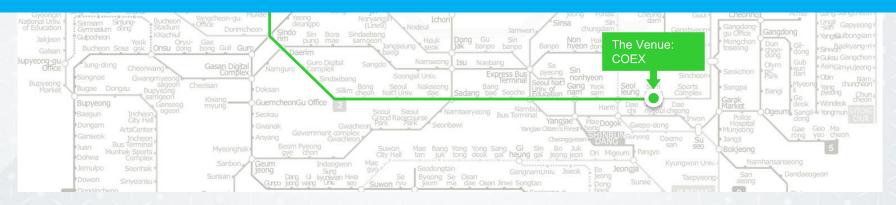

## Accessibility

#### Subway Fare from Incheon Int'l Airport to Coex; KRW4,550 = US\$4

#### Subway

- Safe, Clean, Easy, and Comfortable
- Basic Fare: \$1 up to 10km
- Subway pass

Express Train (AREX)

KTX

Taxi