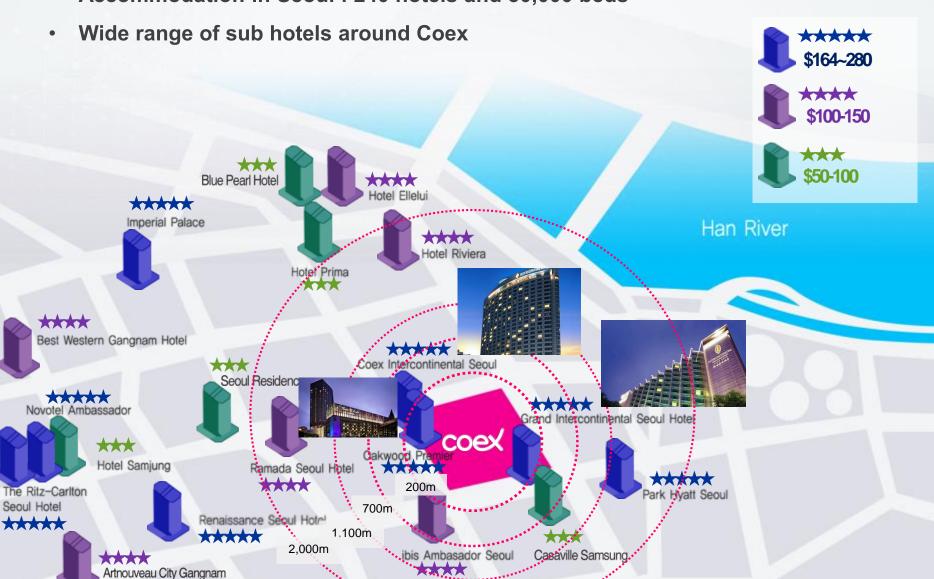

### Affordable Accommodation

Accommodation in Seoul: 240 hotels and 30,000 beds