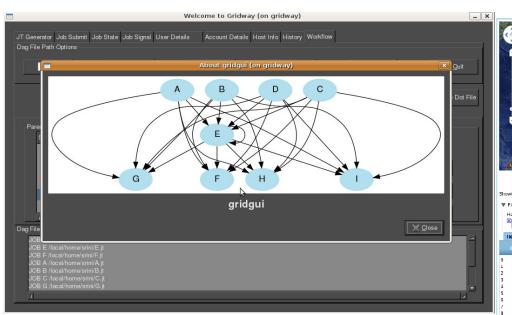

## **GUI for GridWay**

- Srinivasan Natarajan
  (California State University)
- Mentor: J.L. Vázquez-Poletti
- Easy to use GUI
- Based on GTK+