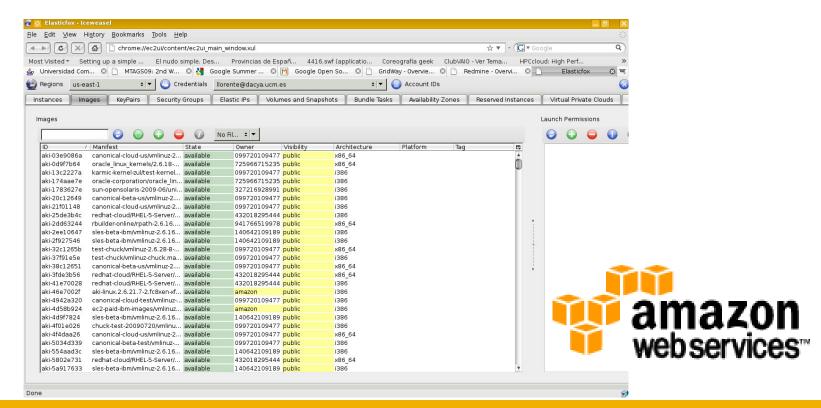

## **Grid meets Cloud: GridWay on EC2**

## AMI on Amazon Elastic Compute Cloud with GridWay installed

- Easy to deploy
- Easy to configure