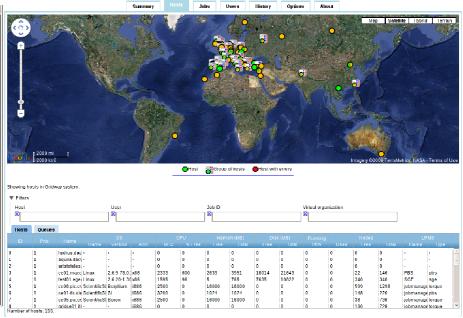

## GridWay + GoogleMaps mashup

- Carlos Martín (Universidad Complutense de Madrid)
- Mentor: A. Lorca
- Information from GridWay output geolocalized
- Based on Google Web Toolkit

**Enabling Grids for E-sciencE** 