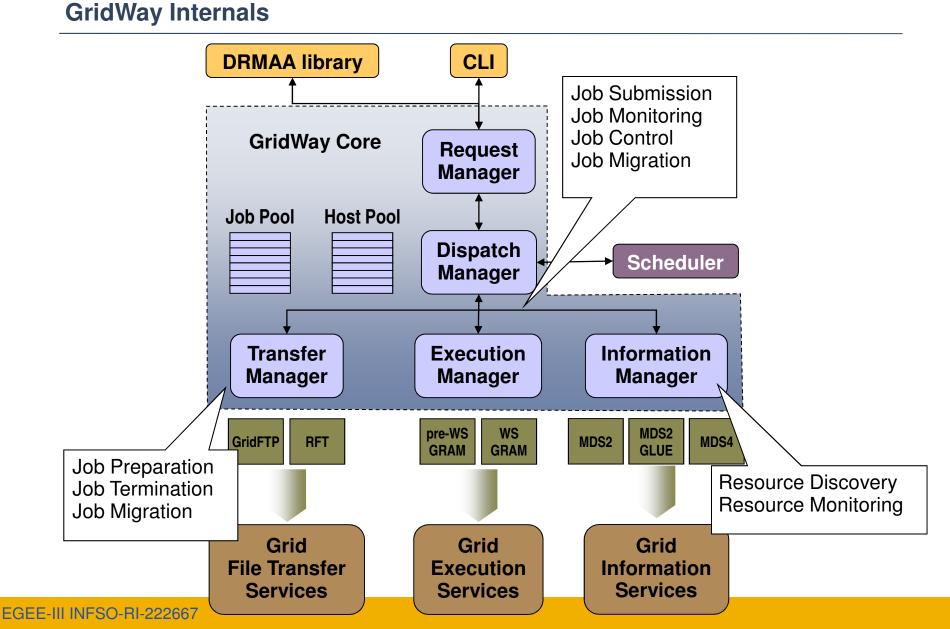

## GridWay is being used on EGEE for...

- 1. GridWay in a Glance
- 2. Gridway News

**Enabling Grids for E-sciencE** 