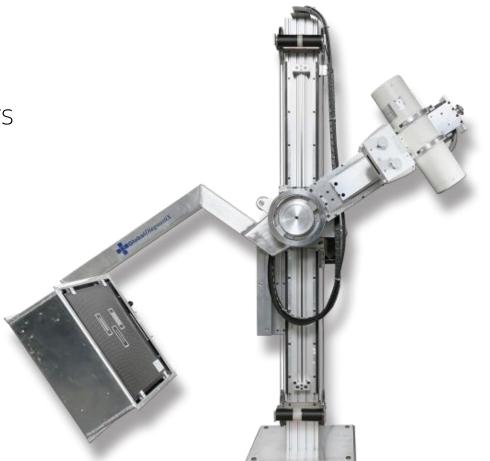

### **PHASE 1: Demonstrate feasibility**

- Fundraising
- Research alliance of partners
- Research and development

- Fully mechanical controls
- Easy to use and ergonomics
- Shocks prevention mechanism

- Fundraising
- Research alliance of partners
- Research and development

- Costs reduction
- Modular design for maintenance
- Robust design for harsh environment

- Fundraising
- Research alliance of partners
- Research and development
- Business model
- Functional prototype