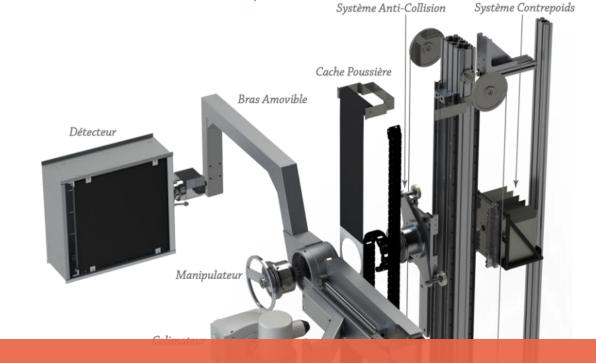

### **PHASE 1: Demonstrate feasibility**

- Fundraising
- Research alliance of partners
- Research and development

- Fully mechanical controls
- Easy to use and ergonomics
- Shocks prevention mechanism

- Fundraising
- Research alliance of partners
- Research and development

- Costs reduction
- Modular design for maintenance
- Robust design for harsh environment

- Fundraising
- Research alliance of partners
- Research and development
- Business model
- Functional prototype