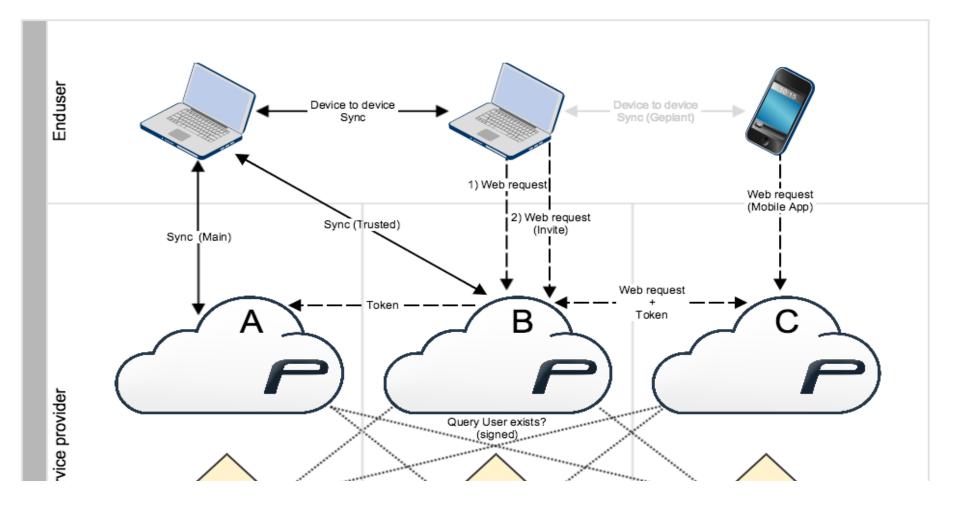

### CLOUD SHARE

• Sync+Share cloud operated by GWDG for:

IT in der Wissenschaft

- University of Göttingen (35.000 user)
- Max-Planck Society (83 institutions)
- DFN-Members (DFN-Cloud)
- SSO via LDAP + Database (Externals)
- In production since 2012

https://cloudshare.gwdg.de

- Largest EDU Sync+Share cloud in Germany. Op since 2013
- 9 Universities plus ~65 institutions
- Reach: ~500.000 users in Baden-Württemberg, Germany
- Funded by the Ministry of Science, Research and Art
- Integrates seamless with \_\_\_\_DFN\_\_\_\_

# **ITZ** Sync+Share

- Operation of File Sync und Share Service by
  - LRZ for TUM, LMU and 11 more
  - RRZE for FAU and 6 more
- Mixed SSO via LDAP, DB and SAML (ECP)
- In production since Sep 2015

https://syncandshare.lrz.de