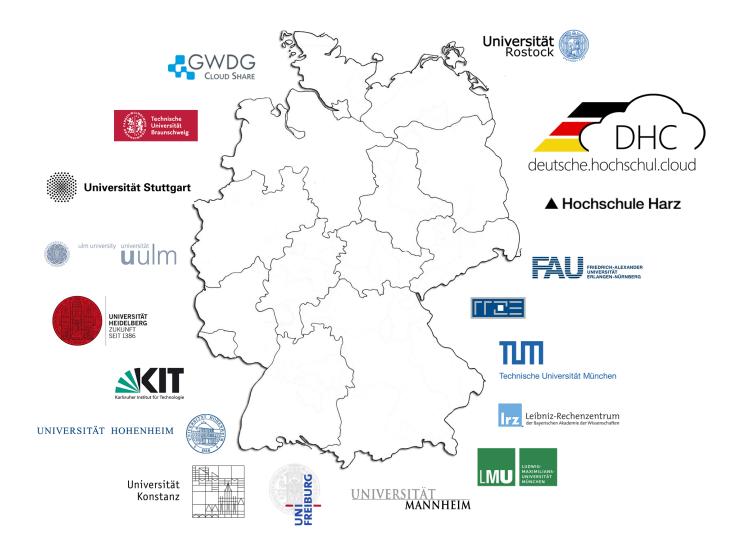

### CLOUD SHARE

• Sync+Share cloud operated by GWDG for:

IT in der Wissenschaft

- University of Göttingen (35.000 user)
- Max-Planck Society (83 institutions)
- DFN-Members (DFN-Cloud)
- SSO via LDAP + Database (Externals)
- In production since 2012

https://cloudshare.gwdg.de

- Largest EDU Sync+Share cloud in Germany. Op since 2013
- 9 Universities plus ~65 institutions
- Reach: ~500.000 users in Baden-Württemberg, Germany
- Funded by the Ministry of Science, Research and Art
- Integrates seamless with \_\_\_\_DFN\_\_\_\_

# **ITZ** Sync+Share

- Operation of File Sync und Share Service by
  - LRZ for TUM, LMU and 11 more
  - RRZE for FAU and 6 more
- Mixed SSO via LDAP, DB and SAML (ECP)
- In production since Sep 2015

https://syncandshare.lrz.de