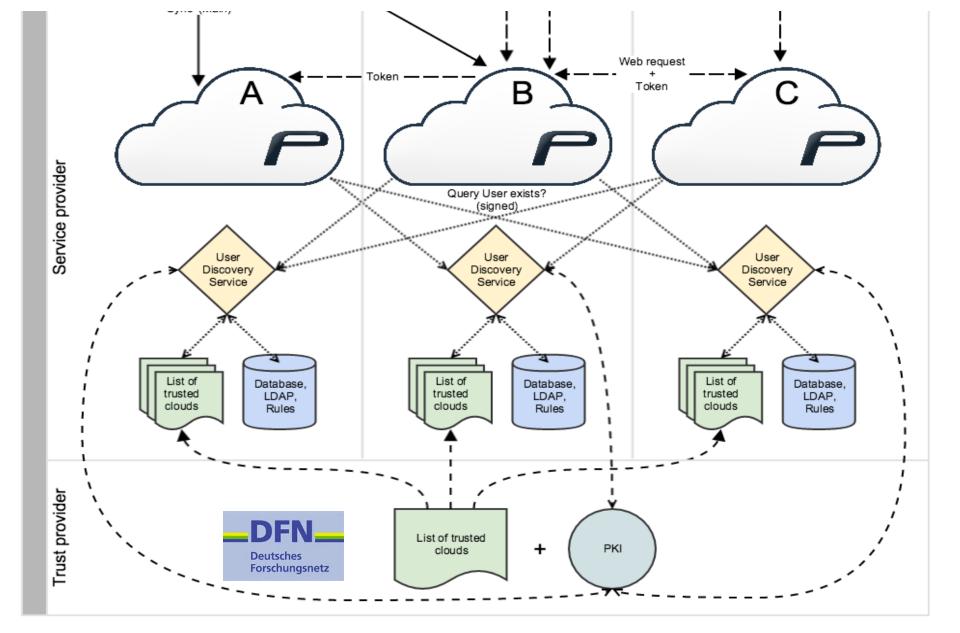

### CLOUD SHARE

• Sync+Share cloud operated by GWDG for:

IT in der Wissenschaft

- University of Göttingen (35.000 user)
- Max-Planck Society (83 institutions)
- DFN-Members (DFN-Cloud)
- SSO via LDAP + Database (Externals)
- In production since 2012

https://cloudshare.gwdg.de

- Largest EDU Sync+Share cloud in Germany. Op since 2013
- 9 Universities plus ~65 institutions
- Reach: ~500.000 users in Baden-Württemberg, Germany
- Funded by the Ministry of Science, Research and Art
- Integrates seamless with \_\_\_\_DFN\_\_\_\_

# **ITZ** Sync+Share

- Operation of File Sync und Share Service by
  - LRZ for TUM, LMU and 11 more
  - RRZE for FAU and 6 more
- Mixed SSO via LDAP, DB and SAML (ECP)
- In production since Sep 2015

https://syncandshare.lrz.de