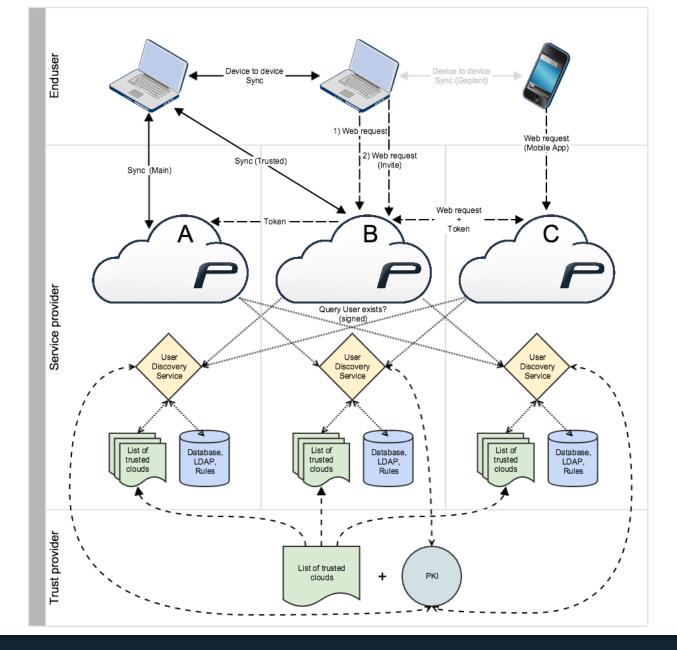

cloud operated by GWDG for:

IT in der Wissenschaft

- University of Göttingen (35.000 user)
- Max-Planck Society (83 institutions)
- DFN-Members (DFN-Cloud)
- SSO via LDAP + Database (Externals)
- In production since 2012

https://cloudshare.gwdg.de









- Largest EDU Sync+Share cloud in Germany. Op since 2013
- 9 Universities plus ~65 institutions
- Reach: ~500.000 users in Baden-Württemberg, Germany
- Funded by the Ministry of Science, Research and Art
- Integrates seamless with \_\_\_\_DFN\_\_\_\_







# **ITZ** Sync+Share

- Operation of File Sync und Share Service by
  - LRZ for TUM, LMU and 11 more
  - RRZE for FAU and 6 more
- Mixed SSO via LDAP, DB and SAML (ECP)
- In production since Sep 2015

https://syncandshare.lrz.de

https://faubox.rrze.uni-erlangen.de



























### Roadmap







- 1. Relaxation-Tools ;) Get yours at:
- 2. Lifetime free 25 GB cloud space for EDU at:
- 3. All tech docs about fed clouds implementation:
- 4. File Sync+Share protocol redesign in protocol buffers: Q1/
- 5. Free test-licenses + tech support for fed clouds tester: <u>DEMO.POWERFOLDER.COM</u>



contact (et) powerfolder.com

MY.POWERFOLDER.COM

WIKI.POWERFOLDER.COM

Q1/2017