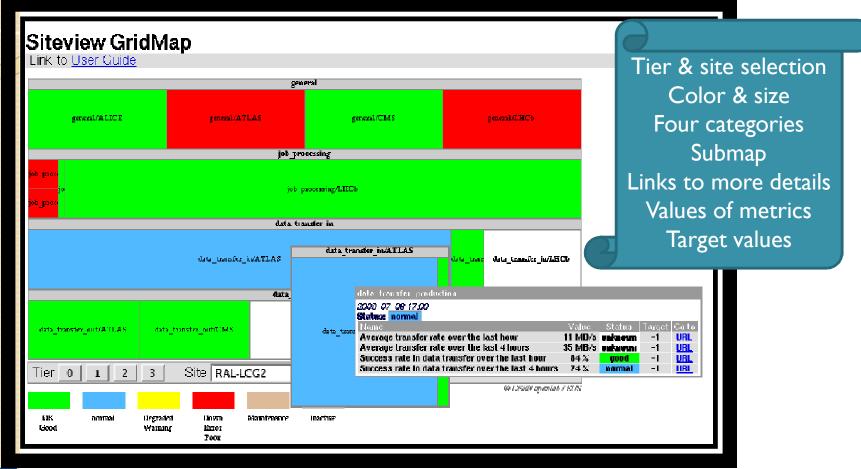

#### Siteview GridMap

Status of the site according to the VO
Timestamp
Link to more info (SAM, SSB)

#### Siteview GridMap

Link to User Guide

### Data transfer

Siteview GridMap

Link to User Guide

Transfer in/out of the site Submaps per activity