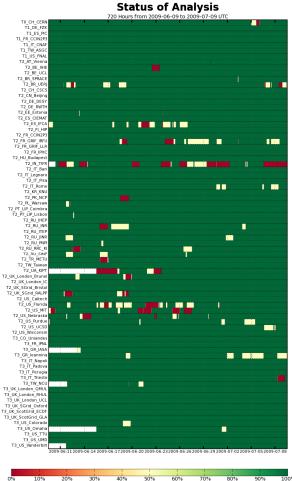

### Historical view

Not yet available through the gridmap interface

# Correlating issues

TI/T0 Site availability during June

According to experiment's tests

Some problems observed by all experiments

CMS has a more detailed test suite → more errors detected

Weekly CMS follow up