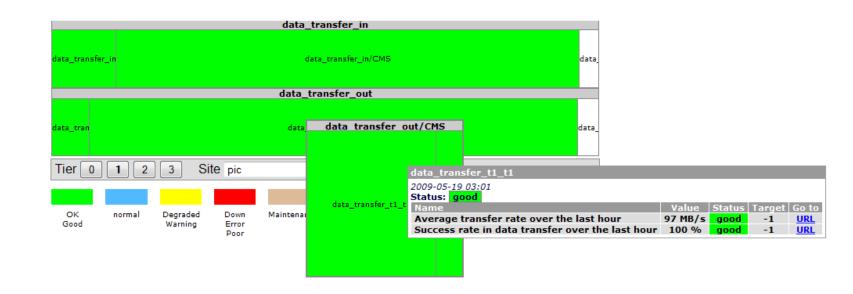

### Data transfer

Siteview GridMap

Link to User Guide

Transfer in/out of the site Submaps per activity