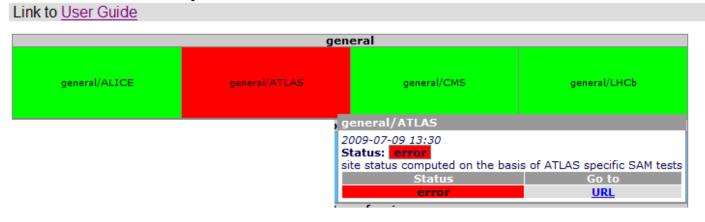

# Correlating issues

TI/T0 Site availability during June

According to experiment's tests

Some problems observed by all experiments

CMS has a more detailed test suite → more errors detected

Weekly CMS follow up

#### Error due to:

- ) GridFTP servers were overloaded.
- Differences between local file configuration and CVS