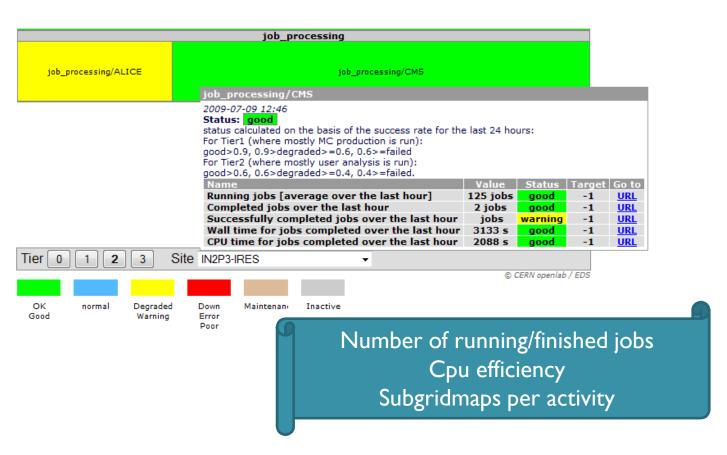

## Siteview

WLCG STEP'09 Post-Mortem Workshop Pablo Saiz





### Siteview

- Monitor experiment activities at the site
- Very useful for site administrators
  - One tool to follow up all experiments
  - No need for special knowledge of the experiment workflow
- Data published by experiments
- Using standard dashboard web server
- Used during STEP'09
- Developed in IT/GS
  - Main developer: Elisa Lanciotti
  - Using the DB of SSB: Pablo Saiz
  - Taken over by: Lukasz Kokosziewick





### Siteview structure





## **ashboard**

# http://dashb-siteview.cern.ch







### Overview metrics

#### Siteview GridMap



Status of the site according to the VO
Timestamp
Link to more info (SAM, SSB)







## Jobs

#### Siteview GridMap

Link to User Guide







### Data transfer

Siteview GridMap

Link to User Guide

Transfer in/out of the site Submaps per activity







### Historical view





Not yet available through the gridmap interface





# Correlating issues





TI/T0 Site availability during June

According to experiment's tests

Some problems observed by all experiments

CMS has a more detailed test suite → more errors detected

Weekly CMS follow up

https://twiki.cern.ch/twiki/bin/view/CM S/FacilitiesOps-meetings





#### Error due to:

- ) GridFTP servers were overloaded.
- Differences between local file configuration and CVS





### To do

- Differentiate site/experiments problems
- Create historical view
  - Both for numerical and status
- Colour-blindness
- Support users
  - If you find a bug, send us a savannah ticket!