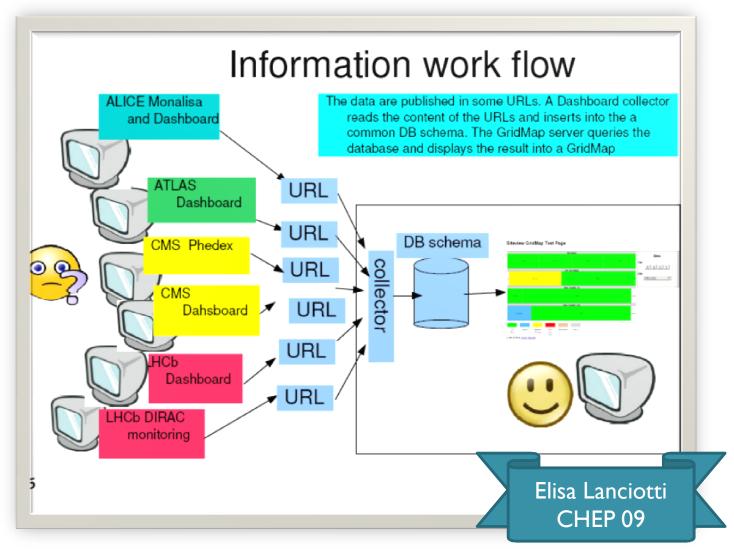

## Siteview

WLCG STEP'09 Post-Mortem Workshop Pablo Saiz





### Siteview

- Monitor experiment activities at the site
- Very useful for site administrators
  - One tool to follow up all experiments
  - No need for special knowledge of the experiment workflow
- Data published by experiments
- Using standard dashboard web server
- Used during STEP'09
- Developed in IT/GS
  - Main developer: Elisa Lanciotti
  - Using the DB of SSB: Pablo Saiz
  - Taken over by: Lukasz Kokosziewick





### Siteview structure





## **ashboard**

# http://dashb-siteview.cern.ch







### Overview metrics

#### Siteview GridMap



Status of the site according to the VO
Timestamp
Link to more info (SAM, SSB)







## Jobs

#### Siteview GridMap

Link to User Guide







### Data transfer

Siteview GridMap

Link to User Guide

Transfer in/out of the site Submaps per activity







### Historical view





Not yet available through the gridmap interface





# Correlating issues





TI/T0 Site availability during June

According to experiment's tests

Some problems observed by all experiments

CMS has a more detailed test suite → more errors detected

Weekly CMS follow up

https://twiki.cern.ch/twiki/bin/view/CM S/FacilitiesOps-meetings





#### Error due to:

- ) GridFTP servers were overloaded.
- Difference