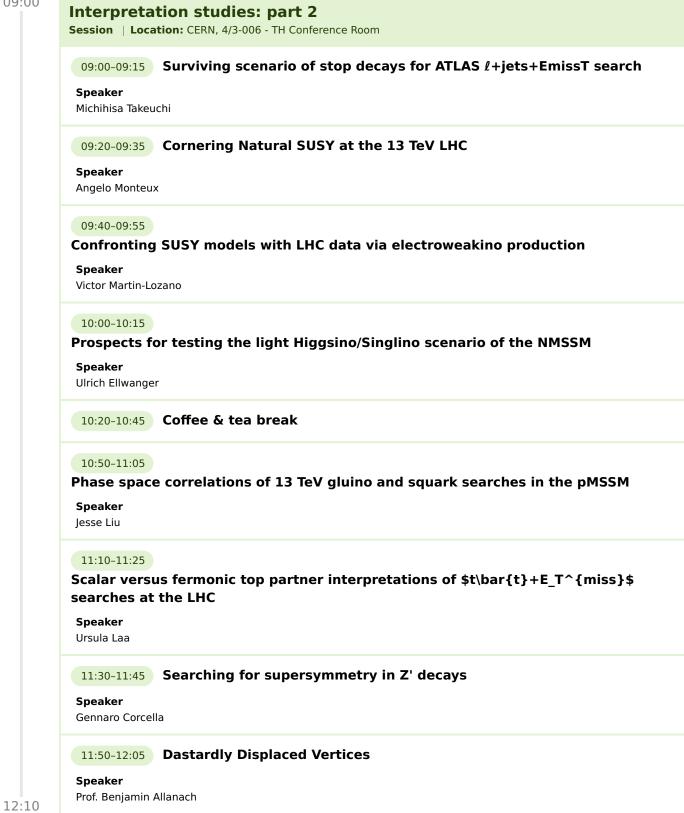

## **Tuesday 13 December**

16:00

Interpretation studies: part 1 Session | Location: CERN, 4/3-006 - TH Conference Room 16:00-16:15 Optimal determination of differential rates in the presence of higher-dimensional operators Speaker Dr Alberto Tonero 16:20-16:35 Dark Matter Characterisation and interpretation of MET signature at the LHC Speaker Prof. Alexander Belyaev 16:40-16:55 Exotic colored scalars at the LHC Speaker Dr Claudia Frugiuele 17:00-17:15 Di-boson signatures as Standard Candles for Partial Compositeness Speaker HAIYING CAI 17:15

## **Wednesday 14 December**

09:00