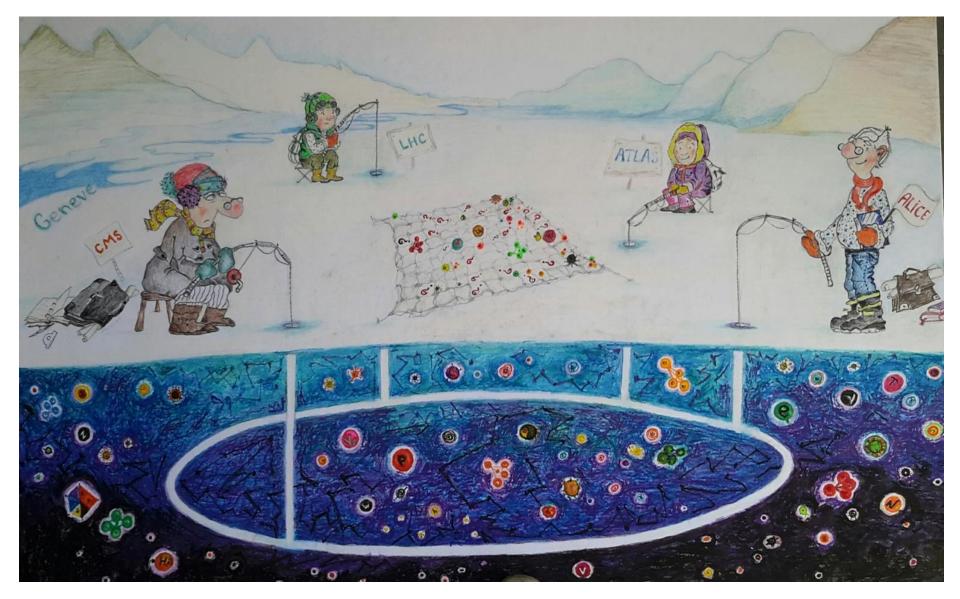

# Direct Scenes : Example #03

### CERN popular slogan:

"Different teams of professionals are working together to find solution"