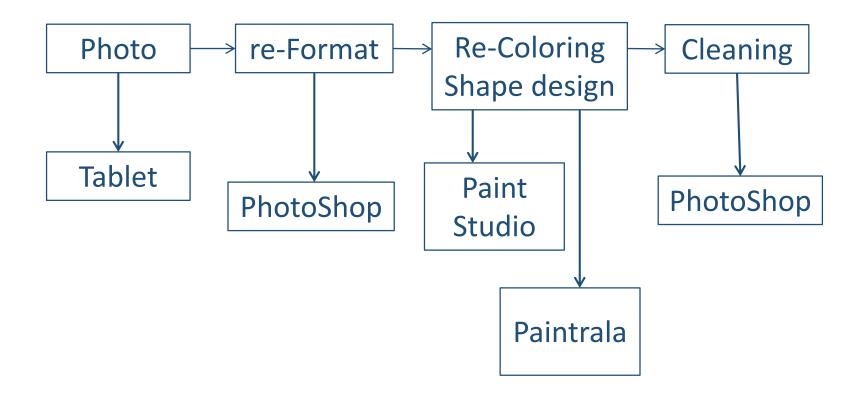

# Working Tools and Methodology

- Art scenes development connected with implementation of *two* main methodologies:
  - e-Painting
  - e-Design
  - Also various e-Painting software applications can be used

# 01 Composition of paper sketch

- 02 Search and Download scene elements from internet
- 03 Transforming of elements for scene
- 04 Composition of rough scene
- 05 Final composition and polishing