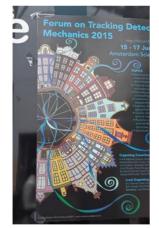

### CERN popular slogans:

"LHC enables watch the micro universe in 10<sup>-17</sup> centimetre"