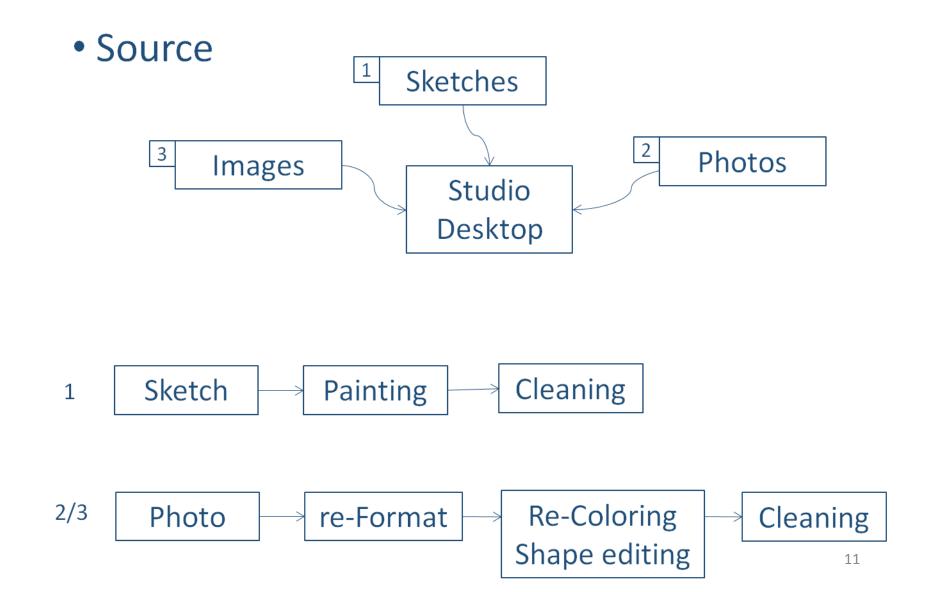

# Working Tools and Methodology

- Art scenes development connected with implementation of *two* main methodologies:
  - e-Painting
  - e-Design
  - Also various e-Painting software applications can be used

# • Tools

# 01 Composition of paper sketch

- 02 Search and Download scene elements from internet
- 03 Transforming of elements for scene
- 04 Composition of rough scene
- 05 Final composition and polishing