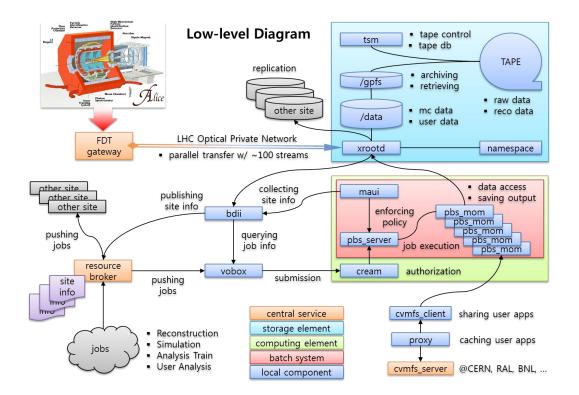

c Result Status



| Legend | Metric Name                               |  |  |
|--------|-------------------------------------------|--|--|
| 1      | emi.cream.CREAMCE-DirectJobSubmit (alice) |  |  |

#### Link to data

| Sitename   | Flavour  | Host status in profile | Hosts                   | 1  |
|------------|----------|------------------------|-------------------------|----|
| KISTI_GSDC | CREAM-CE | ОК                     | alice-t1-ce01.sdfarm.kr | ОК |
|            |          | ОК                     | alice-t1-ce02.sdfarm.kr | ΟΚ |
|            |          | ОК                     | alice-t1-ce03.sdfarm.kr | ОК |

#### **Pilot Job**











Job Agent activated by pilot job PULLS user Job (The Real Job)







#### **Storage Element**

















#### **Real Picture**





# Data, Job, Trust?





### CA is not enough!





### CA is not enough!











기타



- Information Service
- Accounting APEL
- Squid Proxy
- perfSONAR-PS

#### • ...





- WLCG 구성요소
  - Computing Element
  - Storage Element
  - Information Service
  - VOMS
  - ...