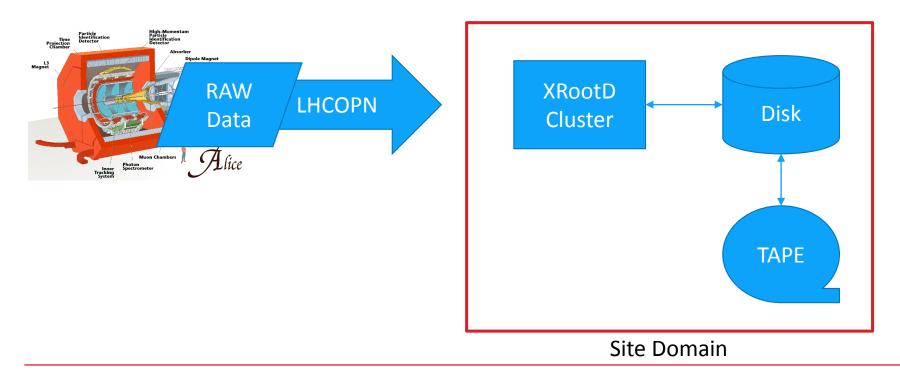

for calculating the Site and Service Availability

Legends for Metric Result Status



| Legend | Metric Name                               |  |  |
|--------|-------------------------------------------|--|--|
| 1      | emi.cream.CREAMCE-DirectJobSubmit (alice) |  |  |

#### Link to data

| Sitename   | Flavour  | Host status in profile | Hosts                   | 1  |
|------------|----------|------------------------|-------------------------|----|
| KISTI_GSDC | CREAM-CE | ОК                     | alice-t1-ce01.sdfarm.kr | ОК |
|            |          | ОК                     | alice-t1-ce02.sdfarm.kr | ΟΚ |
|            |          | ОК                     | alice-t1-ce03.sdfarm.kr | ОК |

#### **Pilot Job**











Job Agent activated by pilot job PULLS user Job (The Real Job)







#### **Storage Element**

















#### **Real Picture**





# Data, Job, Trust?





### CA is not enough!





### CA is not enough!











기타



- Information Service
- Accounting APEL
- Squid Proxy
- perfSONAR-PS

#### • ...





- WLCG 구성요소
  - Computing Element
  - Storage Element
  - Information Service
  - VOMS
  - ...