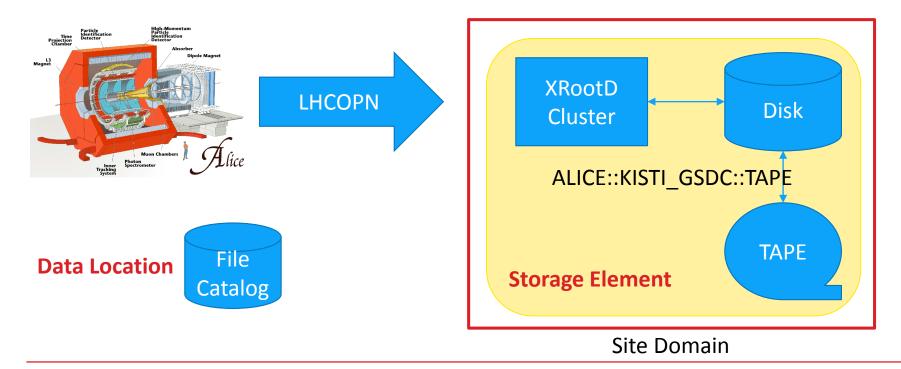

e Availability

Legends for Metric Result Status



| Legend | Metric Name                               |  |  |
|--------|-------------------------------------------|--|--|
| 1      | emi.cream.CREAMCE-DirectJobSubmit (alice) |  |  |

#### Link to data

| Sitename   | Flavour  | Host status in profile | Hosts                   | 1  |
|------------|----------|------------------------|-------------------------|----|
| KISTI_GSDC | CREAM-CE | ОК                     | alice-t1-ce01.sdfarm.kr | ОК |
|            |          | ОК                     | alice-t1-ce02.sdfarm.kr | ΟΚ |
|            |          | ОК                     | alice-t1-ce03.sdfarm.kr | ОК |

#### **Pilot Job**











Job Agent activated by pilot job PULLS user Job (The Real Job)







#### **Storage Element**

















#### **Real Picture**





# Data, Job, Trust?





### CA is not enough!





### CA is not enough!











기타



- Information Service
- Accounting APEL
- Squid Proxy
- perfSONAR-PS

#### • ...





- WLCG 구성요소
  - Computing Element
  - Storage Element
  - Information Service
  - VOMS
  - ...