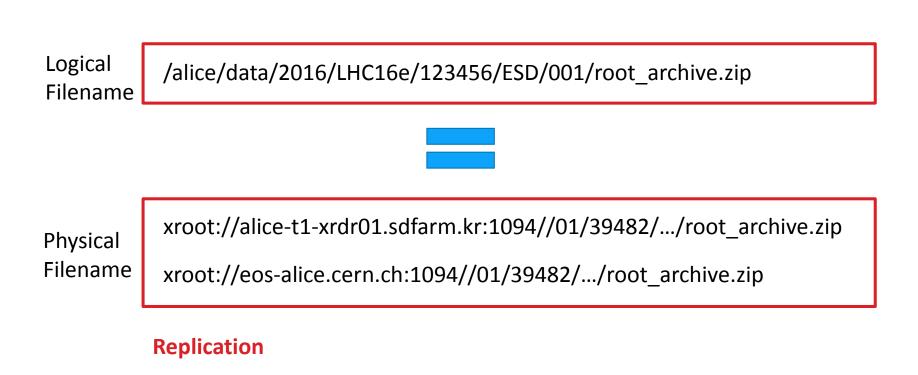

lability

Legends for Metric Result Status



| Legend | Metric Name                               |  |  |
|--------|-------------------------------------------|--|--|
| 1      | emi.cream.CREAMCE-DirectJobSubmit (alice) |  |  |

#### Link to data

| Sitename   | Flavour  | Host status in profile | Hosts                   | 1  |
|------------|----------|------------------------|-------------------------|----|
| KISTI_GSDC | CREAM-CE | ОК                     | alice-t1-ce01.sdfarm.kr | ОК |
|            |          | ОК                     | alice-t1-ce02.sdfarm.kr | ΟΚ |
|            |          | ОК                     | alice-t1-ce03.sdfarm.kr | ОК |

#### **Pilot Job**











Job Agent activated by pilot job PULLS user Job (The Real Job)







#### **Storage Element**

















#### **Real Picture**





# Data, Job, Trust?





### CA is not enough!





### CA is not enough!











기타



- Information Service
- Accounting APEL
- Squid Proxy
- perfSONAR-PS

#### • ...





- WLCG 구성요소
  - Computing Element
  - Storage Element
  - Information Service
  - VOMS
  - ...