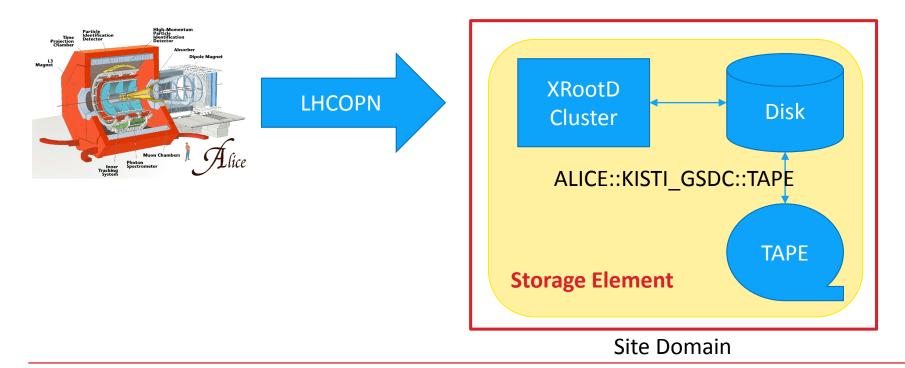

Service Availability

Legends for Metric Result Status



| Legend | Metric Name                               |  |  |
|--------|-------------------------------------------|--|--|
| 1      | emi.cream.CREAMCE-DirectJobSubmit (alice) |  |  |

#### Link to data

| Sitename   | Flavour  | Host status in profile | Hosts                   | 1  |
|------------|----------|------------------------|-------------------------|----|
| KISTI_GSDC | CREAM-CE | ОК                     | alice-t1-ce01.sdfarm.kr | ОК |
|            |          | ОК                     | alice-t1-ce02.sdfarm.kr | ΟΚ |
|            |          | ОК                     | alice-t1-ce03.sdfarm.kr | ОК |

#### **Pilot Job**











Job Agent activated by pilot job PULLS user Job (The Real Job)







#### **Storage Element**

















#### **Real Picture**





# Data, Job, Trust?





### CA is not enough!





### CA is not enough!











기타



- Information Service
- Accounting APEL
- Squid Proxy
- perfSONAR-PS

#### • ...





- WLCG 구성요소
  - Computing Element
  - Storage Element
  - Information Service
  - VOMS
  - ...