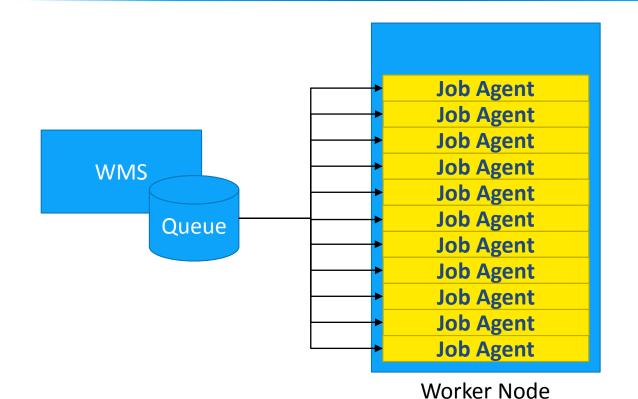

#### **Pilot Job**

Job Agent activated by pilot job PULLS user Job (The Real Job)