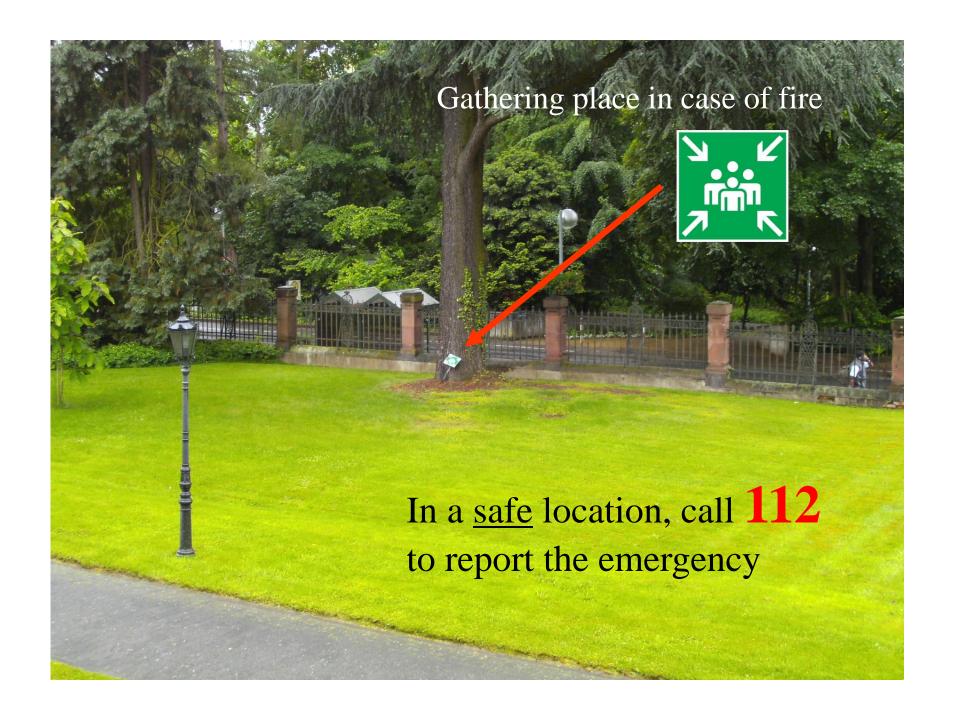

## In case of fire:

- Alert others (sleeping or having headsets)
- Help people with special needs
- Close windows and doors
- Leave the building:

Do not use elevator, use the stairs

## In case of fire:

If an alarm unit is on your way out, use it!

German manual call point:
Break the glass and press the button!