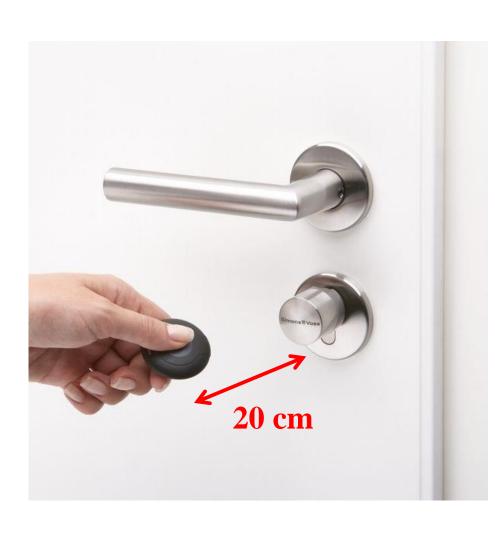

## Freedom and safety

Your room transponder opens all outer doors!

- To activate the lock press the transponder button
- If you don't lock your room door it will stay open!
- Keep your transponder during the whole meeting, don't put it to the key hanger!