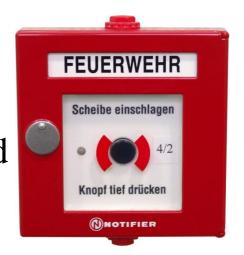

## In case of fire:

If an alarm unit is on your way out, use it!

German manual call point:
Break the glass and press the button!