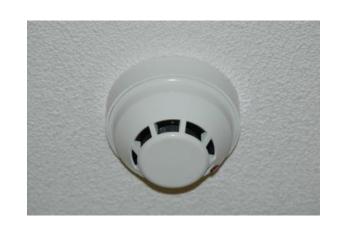

## Prevent fire

Smoking and open fire in the building are strictly forbidden

There is a smoke detector in every guest room!