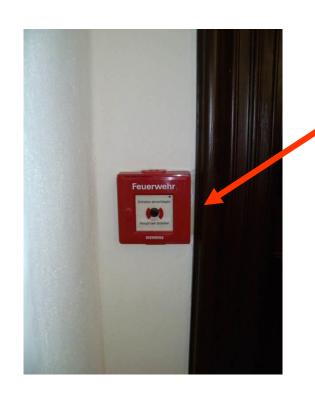

## In case of fire:

If an alarm unit is on your way out, use it!

German manual call point:
Break the glass and press the button!