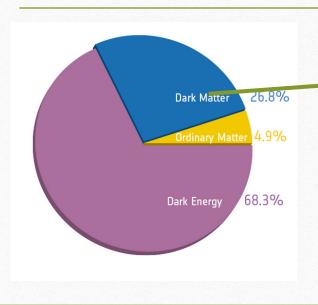

# Dark Matter Mystery and Myth





Hep-ph community: Cold dark matter

### Cold dark matter

- Cusped/cored problem
- Number of satellite galaxies
- Too big to fail problem

There are other communities that claim to have alternatives.



Has there been any evidence for DM?

Lots of hints



- DAMA signal bound from other direct dark matter experiments
- Fermi 130 GeV line refuted by more statistics by the same experiment
- 3.5 keV lint Hitomi
- GeV excess from galaxy Center Point sources?

Bartels et al., strong support for the millisecond pulsar origin of GC GeV excess, PRL (2016)

• Integral 511 keV line

• AMS02+PAMELA

• Integral 511 keV line



• Integral 511 keV line

• AMS02+PAMELA

• AMS02+PAMELA



### SIGNAL KILLERS?

• CMB data

Dwarf galaxies