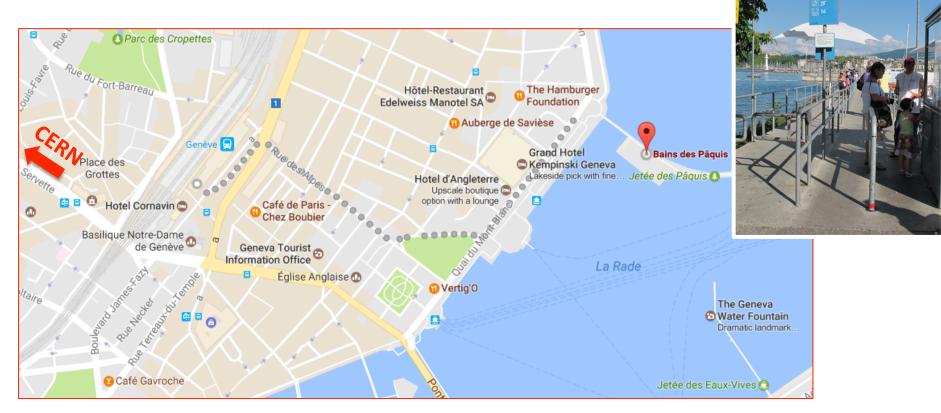

# "Fondue" dinner\*

fns des Pâquis

- Monday at 7:30pm (Departure from CERN at 6:30pm)
- From CERN, take the tram 18 direction Carouge
- Get off at Cornavin (railway station)
- Walk to "Bains des Paquis" (10 mins)