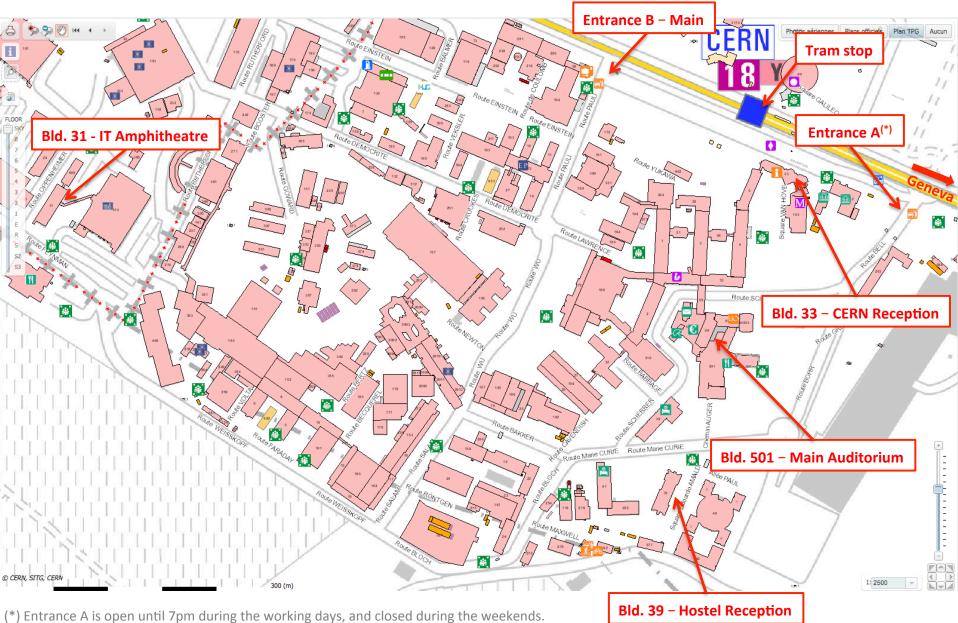

## Arriving at CERN

How to get to CERN main site (Meyrin, Switzerland) http://home.cern/directions

When you will arrive at CERN, you will need to pick up your **access card**:

- if you arrive before Monday you should pick it up at CERN entrance B.
- If you arrive **on Monday** your badge will be available from **CERN reception** from 8am.

Detailed timetable: <u>https://indico.cern.ch/e/OctConf2017</u>

Main places:

Bld. 33 - CERN Reception

Bld. 31 - IT Amphitheatre, room 31-3-004 (3<sup>rd</sup> floor)

Bld. 501 - Main Auditorium; Restaurant 1; Posters

Bld. 39 - Hostel Reception