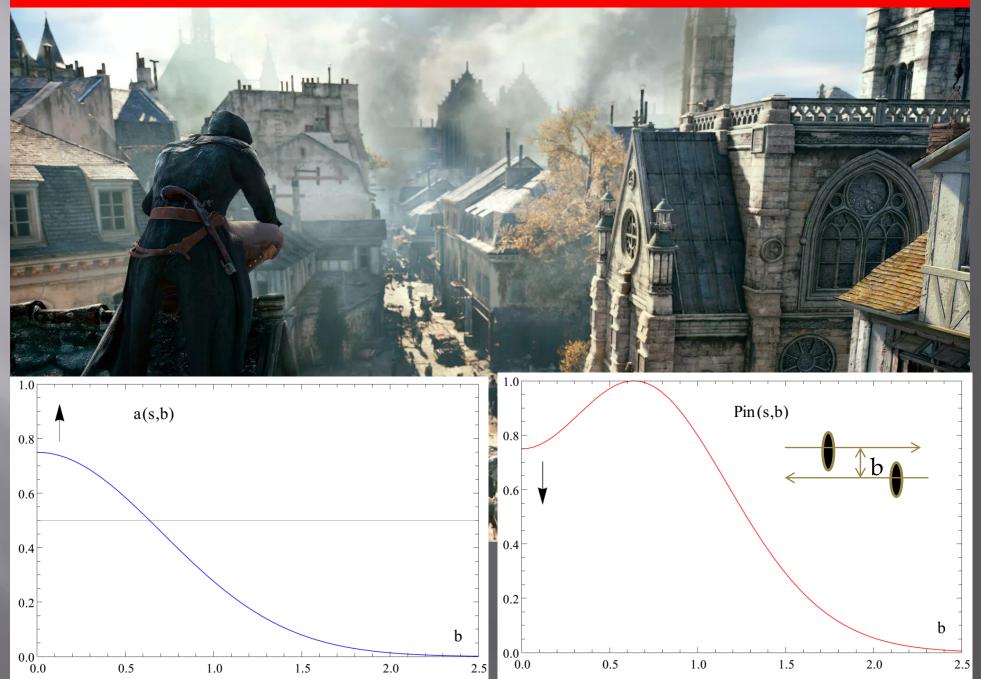

A. A. Logunov Institute for High Energy Physics NRC "Kurchatov Institute", Protvino, RF

 $0 \leq P_{inel} = 4\eta(s, b) \leq 1$ 

Standard Scenario: 
$$a(s, b) \rightarrow \frac{1}{2}; P_{inel}(s, b) \rightarrow 1$$