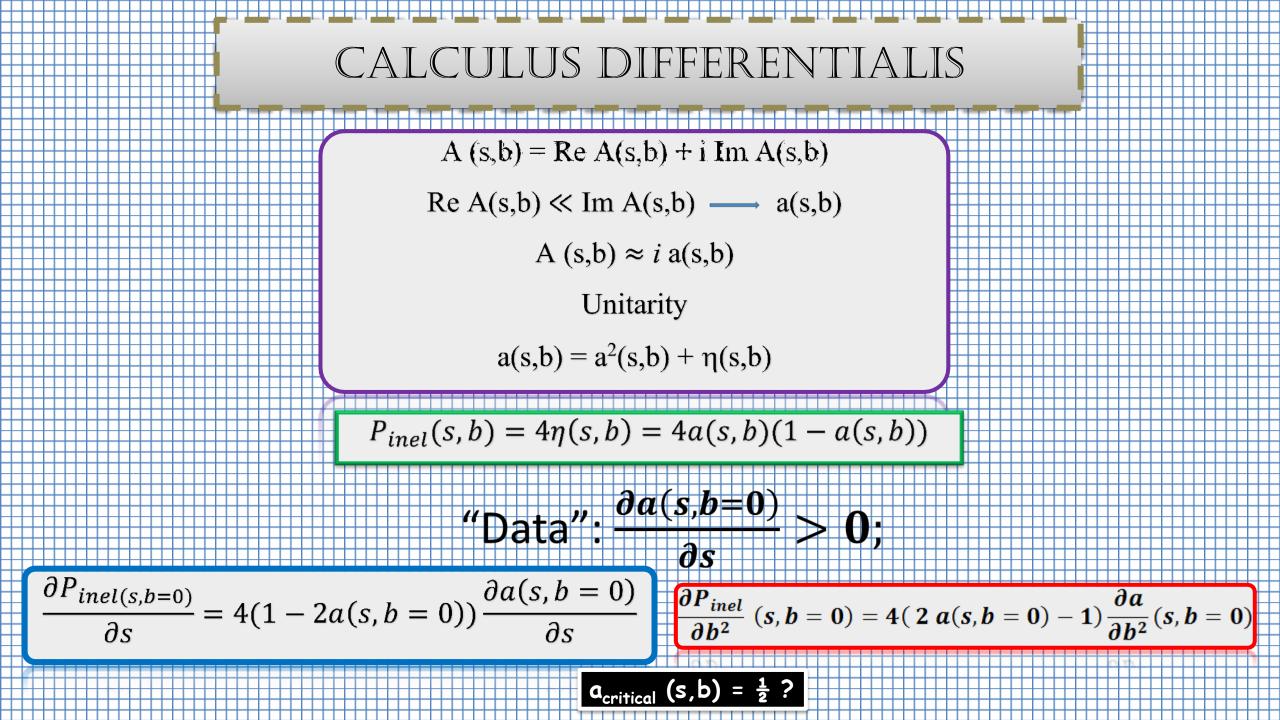

A. A. Logunov Institute for High Energy Physics NRC "Kurchatov Institute", Protvino, RF

 $0 \leq P_{inel} = 4\eta(s, b) \leq 1$ 

Standard Scenario: 
$$a(s, b) \rightarrow \frac{1}{2}; P_{inel}(s, b) \rightarrow 1$$