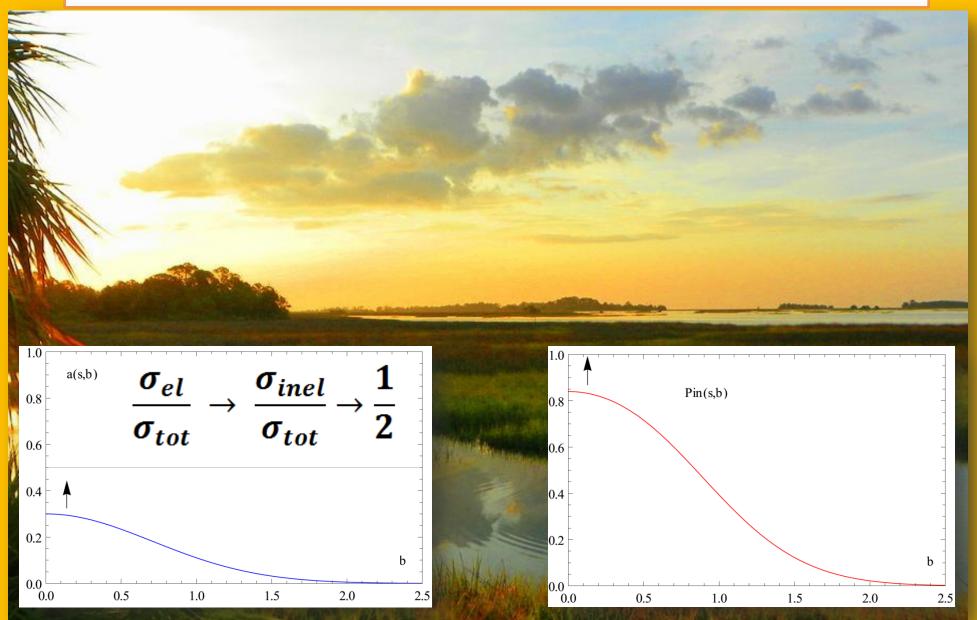

A. A. Logunov Institute for High Energy Physics NRC "Kurchatov Institute", Protvino, RF

 $0 \leq P_{inel} = 4\eta(s, b) \leq 1$ 

Standard Scenario: 
$$a(s, b) \rightarrow \frac{1}{2}; P_{inel}(s, b) \rightarrow 1$$