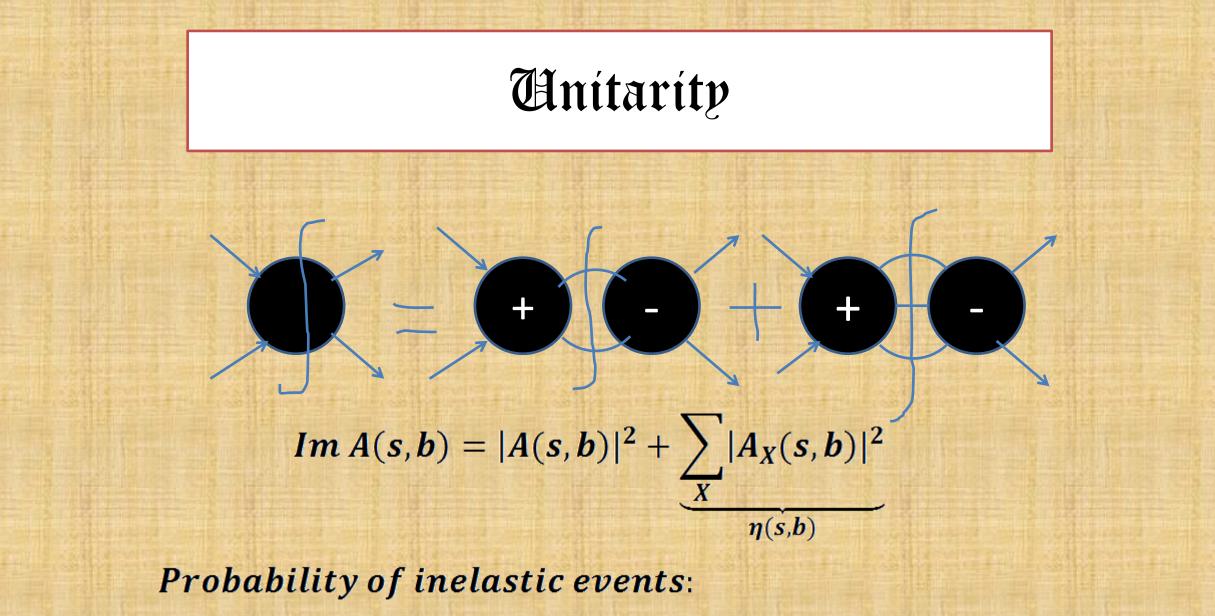

A. A. Logunov Institute for High Energy Physics NRC "Kurchatov Institute", Protvino, RF

 $0 \leq P_{inel} = 4\eta(s, b) \leq 1$ 

Standard Scenario: 
$$a(s, b) \rightarrow \frac{1}{2}; P_{inel}(s, b) \rightarrow 1$$