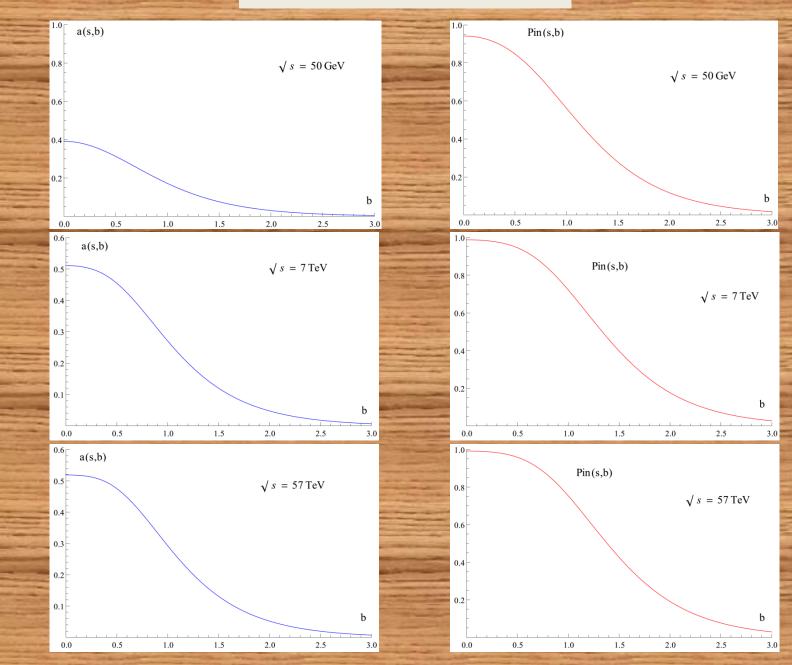

A. A. Logunov Institute for High Energy Physics NRC "Kurchatov Institute", Protvino, RF

 $0 \leq P_{inel} = 4\eta(s, b) \leq 1$ 

Standard Scenario: 
$$a(s, b) \rightarrow \frac{1}{2}; P_{inel}(s, b) \rightarrow 1$$