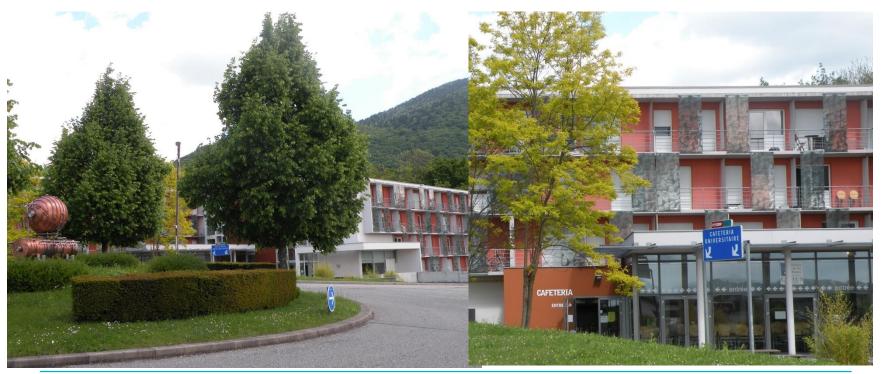

#### Lunches

- will be served in the cafeteria 'Tom Morel'
- 1 mn walk down to LAPP entrance, the cafeteria is on the other side of the turnabout