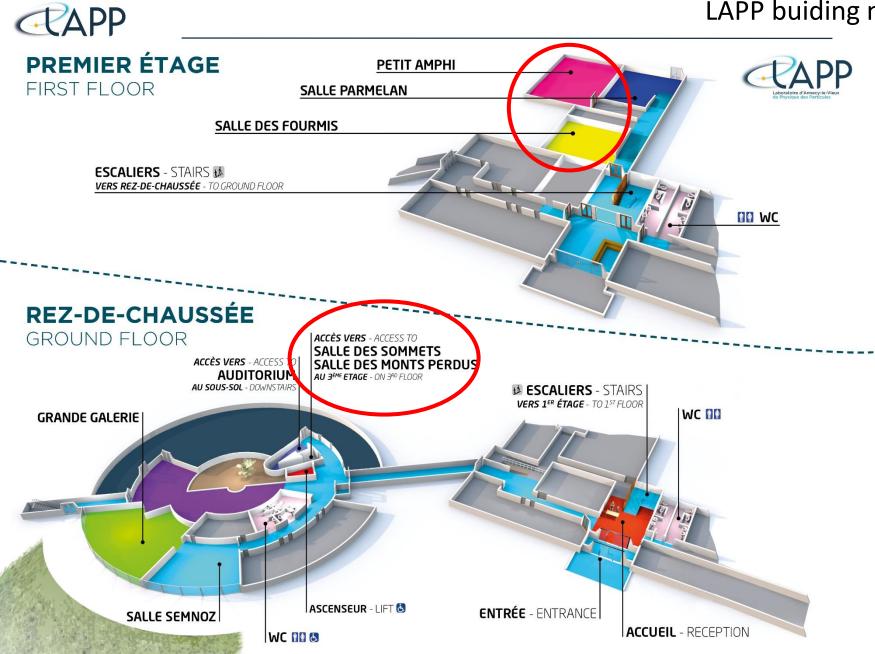

### HSF Workshop Logistics





## Annecy-le-Vieux campus : 5 km away from the city center,

- served by bus lines 2 and 4 direction CAMPUS
  last stop : CAMPUS
- Bus schedule available on the Sibra website https://www.sibra.fr/en
- One-way single ticket (1.40 €) available from the driver
- Book of 10 tickets (10,70 €) or Pass available at the "Espace SIBRA" or in the points of sale : <u>https://www.sibra.fr/en/points-de-vente</u>



#### **Restricted access to the LAPP**

 Doors open at 9:00 and during lunch times, closed the remaining time

### Networking

- eduroam available
- LAPP also provides a guest's wireless access.
  - Personal Information given with your nametag at the reception desk
  - Connect to network "lapp-guest" using your personal code

#### LAPP buiding map





#### Lunches

- will be served in the cafeteria 'Tom Morel'
- 1 mn walk down to LAPP entrance, the cafeteria is on the other side of the turnabout





#### Workshop dinner, Thursday evening

- at the Restaurant Abri-côtier, Centre Espace Lac, Angon Talloires
- Map and Directions : <u>http://www.espace-lac.com/contact.php</u>

#### Bus depart from LAPP at 6:00 pm







#### Coffee breaks,

served at the ground level , in the "grande galerie"

#### Welcome Drink on Monday,

- takes place in the «grande galerie » at the end of the afternoon session
- last bus to go back to Annecy center city at 20:00



#### Information & Help

Please ask the reception desk in the indoor patio, on the ground level

- Available each day during the breaks
- all day on Monday and on Friday morning

# Launc