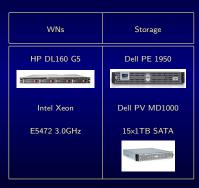

# NCG

Site Report

M.A. Oliveira

Outline

Who we are

The sites

The federation

Lisbon Coimbra

NCG

Infrastrutures

Impact

Concerns

Projects

| WNs                                           |     | Storage                |  |
|-----------------------------------------------|-----|------------------------|--|
| IBM Blade LS22  AMD Opteron  2356 2.3GHz      |     | IBM ×3650              |  |
| IBM Blade HS21<br>Intel Xeon<br>L5420 2.5GHz  |     | IBM EXP 3000<br>12x1TB |  |
| HP Blade DL460C<br>Intel Xeon<br>X5550 2.5GHz | F . |                        |  |

Note: One IBM Blade HS21 has Infiniband to support HPC.