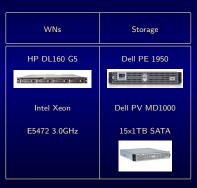

# NCG

Site Report

M.A. Oliveira

Outline

Who we are

The sites

The federation

Lisbon Coimbra

NCG

Infrastrutures

Impact

Concerns

Projects

| WNs                                           |     | Storage                |  |
|-----------------------------------------------|-----|------------------------|--|
| IBM Blade LS22  AMD Opteron  2356 2.3GHz      |     | IBM ×3650              |  |
| IBM Blade HS21<br>Intel Xeon<br>L5420 2.5GHz  |     | IBM EXP 3000<br>12x1TB |  |
| HP Blade DL460C<br>Intel Xeon<br>X5550 2.5GHz | F . |                        |  |

Note: One IBM Blade HS21 has Infiniband to support HPC.