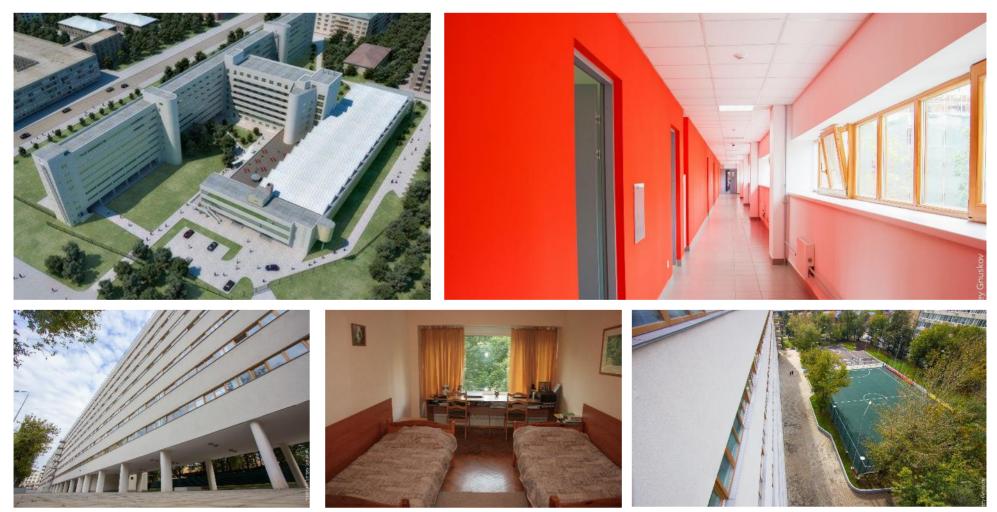

ьный исследовательски технологический университет

## Hotels

- 1. Low budget NUST MISiS hostel, one of Russia's best university hostels at the price of 10 euros (without breakfast) / night. It is located just a few minutes away by public transport to NUST MISiS
- 2. Optimal 70-120 euros / night (Ibis)
- 3. High budget > 150 euros / night (Park Inn, National)

#### \*\*\*\*\* Hotel National Moscow ~ 220 euro

3 km from MISiS 200 m from Kremlin



#### \*\*\*\* Park Inn by Radisson Sadu ~ 200 euro

1 km from MISiS 1 km from Kremlin



\*\*\* **Ibis** ~ 85 euro1,5 km from MISiS3 km from Kremlin



**Dormitory Dom Kommuna** ~10 euro One of the best dormitorys of Moscow 2 km from MISiS



You are completely free to choose accomodation yourself among huge amount of Moscow hotels

## Dormitory





## Nearby restaurants

Semplice, italian cuisine 300 m from MISiS 15-25 euro



Erevan, armenian cuisine

100 m from MISiS

Pancho Villa, mexican cuisine

300 m from MISiS 20-30 euro



#### Catering at university

15-25 euro



## Visa support:



## 35 EURO

## 140 EURO - for USA, Canada, United Kingdom

### Visa-free countries:

Azerbaijan, Argentina, Armenia, Belarus, Bolivia, Brazil, Vanuatu, Venezuela, Guatemala, Honduras, Israel, Kazakhstan, Kyrgyzstan, SAR Hong Kong, SAR Macao, Colombia, **Republic of Korea**, Cuba, Mauritius, Macedonia, Moldova, Mongolia, Nauru, Panama, Paraguay, Peru, Seychelles, **Serbia**, Tajikistan, Thailand, Uzbekistan, **Ukraine**, Uruguay, Fiji, Montenegro, Chile, Ecuador, South Africa



## For obtaining a visa:

Request an invitation to <u>strekalina