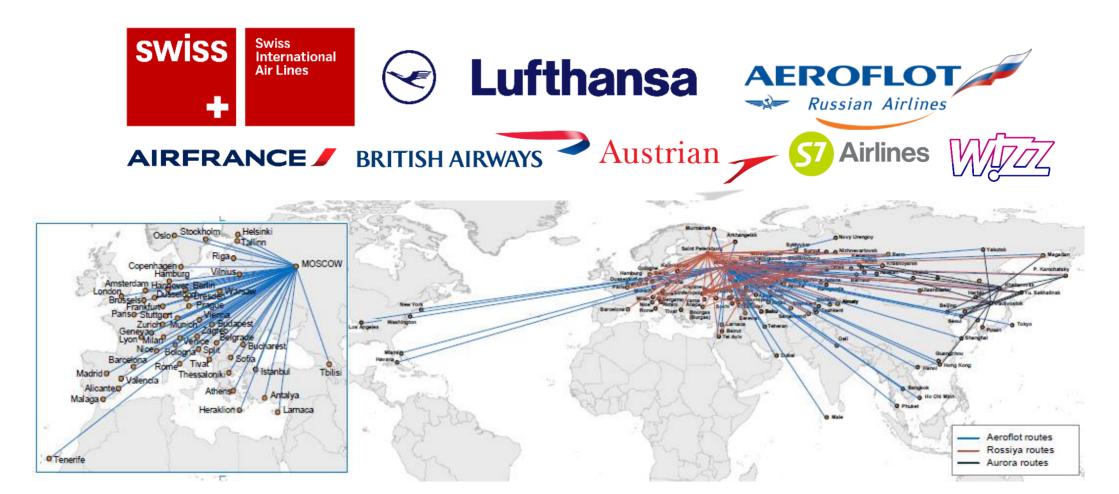

## Fly to Moscow comfortable and directly

Moscow has direct flight connections with all major cities of the world (including Tokyo, Los Angeles and all European capitals).

Geneva-Moscow-Geneva is about 450 euros, 3.5 hours, 3 direct flights per day (Aeroflot - Russian International Airlines and Swiss Airlines)