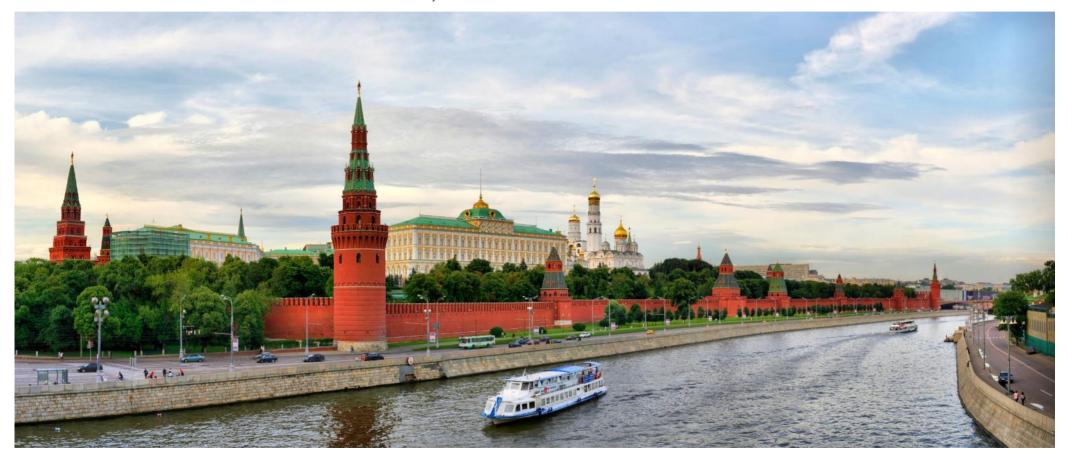

## Sightseeing

There are many important cultural places within a radius of 2 km from the University such as the Kremlin, Red Square, the Bolshoi Theatre, Tretyakov Gallery of Fine Arts, Gorky Park etc.