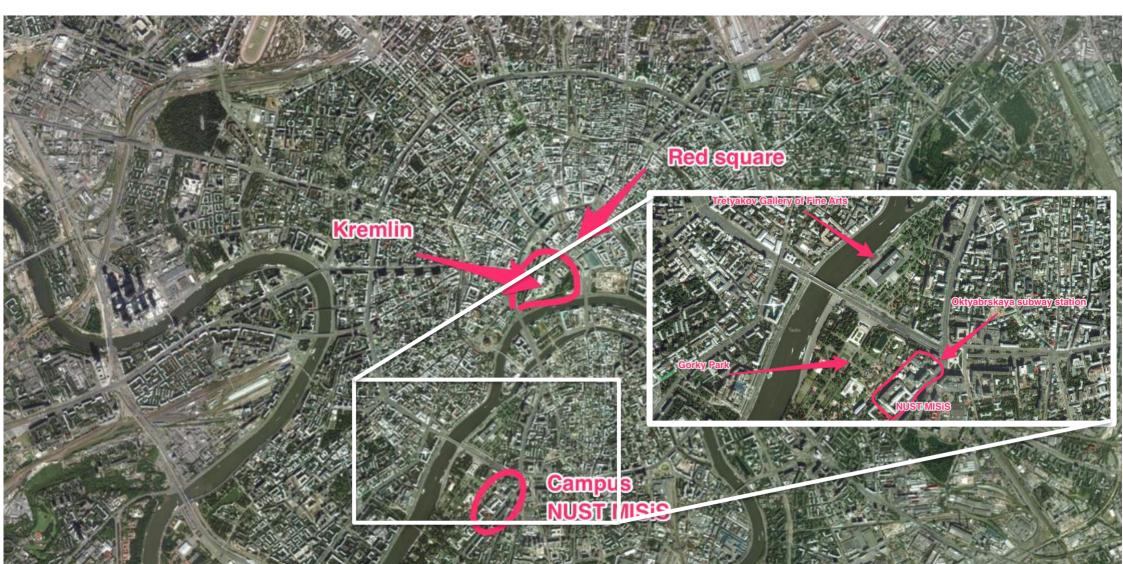

## **Campus location**

Campus NUST MISiS is conveniently located in the center of Moscow

The weather in Moscow is usually comfortable in the first half of June, the typical day temperature range is 18-25 degrees Celsius (but take your umbrellas - there can be rains and thunderstorms!)

## Sightseeing

There are many important cultural places within a radius of 2 km from the University such as the Kremlin, Red Square, the Bolshoi Theatre, Tretyakov Gallery of Fine Arts, Gorky Park etc.