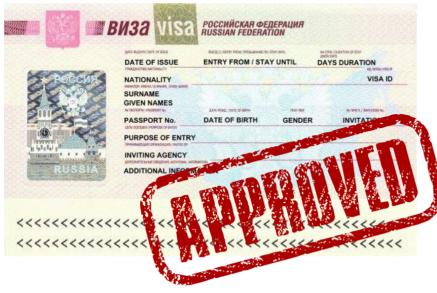

## Visa support:

## For obtaining a visa:

Request an invitation to <u>strekalina@misis.ru</u>
(For EU, China, South Korea, Japan – 1 week)

- 1) Receive an invitation
- 2) Collect documents
- 3) Fill out the electronic version of the Russian visa application form

https://visa.kdmid.ru/PetitionChoice.aspx?AspxAutoDetectCookieSu pport=1

- 5) Hand over documents to the consulate
- 6) Waiting for a solution
- 7) Get a visa

# If you have any questions about visa, please contact: <a href="mailto:strekalina@misis.ru">strekalina@misis.ru</a>

approximately 1 week

3 weeks

2 weeks