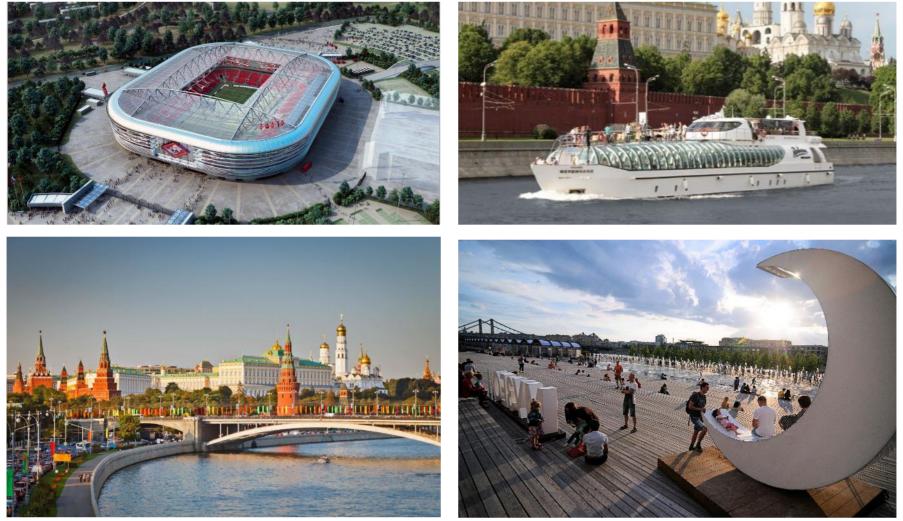

## Best time to visit Russia

- Summer
- One of the most beautiful city and tourist centers
- FIFA World Cup 2018

opening match in Moscow on 14 June

## FIFA WORLD CUP RUSSIA 2018

International meetings in High Energy physics were recently organized in Moscow and Saint-Petersburg

- Ginzburg Conference on Physics 2017 <u>http://gc2.lpi.ru</u>
- QUARKS 2016 <u>http://quarks.inr.ac.ru</u>
- LHCP-2015 <u>http://lhcp2015.com/</u>
- QCHS 2014 <u>https://indico.cern.ch/event/287920/</u>
- Quark Confinement and the Hadron Spectrum XI <u>http://phys.spbu.ru/confxi.html</u>
- LHCb week 2010 <u>http://onlinereg.ru/lhcb\_week</u>

## Sightseeing

There are many important cultural places within a radius of 2 km from the University such as the Kremlin, Red Square, the Bolshoi Theatre, Tretyakov Gallery of Fine Arts, Gorky Park etc.