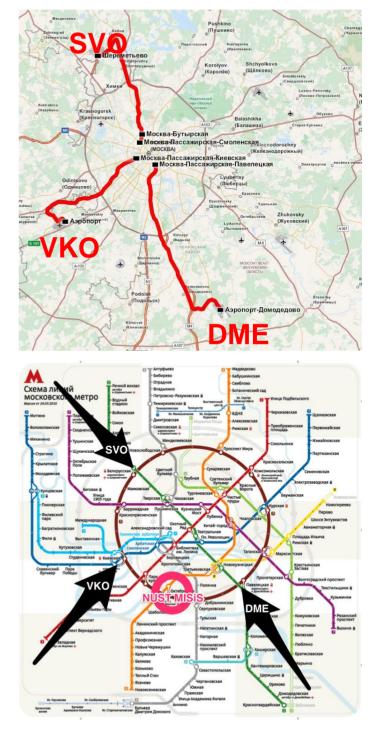

## How to get from airports to Moscow

There are 3 international airports in Moscow: Sheremetyevo (SVO), Domodedovo (DME), Vnukovo (VKO).

All are connected to the Moscow metro system by express trains (Aeroexpress): about 40 minutes, 9 euro. Of course, taxi or car rent are also possible (but not advised to novices due to heavy Moscow traffic).

Moscow metro is one of the largest in the world (> 3 bln passengers per year) but easy to navigate, most of the information is doubled in English.

Operation hours: 05:45am - 1:00am, entrance payment (about 1 euro) valid for all the city (no pay zones).