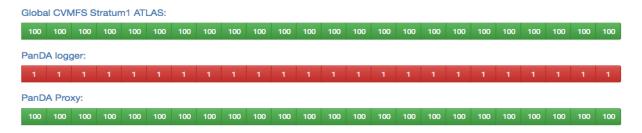

## Issues during week

- Production running stably with 280k-300k job slots.
- Data taking: ATLAS is taking data, accumulated already 70 pb-1 since last Friday.
- Data Consolidation: Not a real issue but data consolidation, produced spikes in transfers during last week
- Services: Not a problem but panda logger (to be decommissioned)
  has been since last Wednesday. Probably better to remove it from
  monitoring (replacement?).