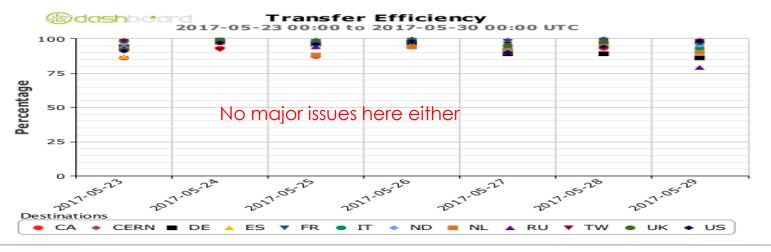

## Issues during week

- Production running stably with 280k-300k job slots.
- Data taking: ATLAS is taking data, accumulated already 70 pb-1 since last Friday.
- Data Consolidation: Not a real issue but data consolidation, produced spikes in transfers during last week
- Services: Not a problem but panda logger (to be decommissioned)
  has been since last Wednesday. Probably better to remove it from
  monitoring (replacement?).