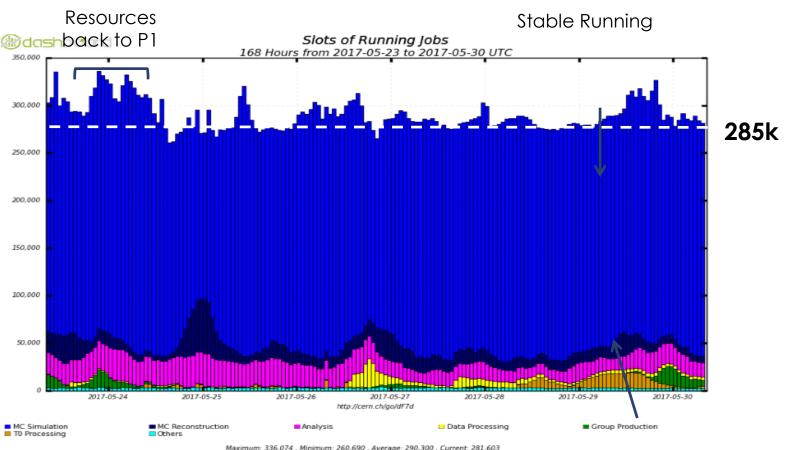

## Summary

Maximum: 336,074, Minimum: 260,690, Average: 290,300, Current: 281,603

## Issues during week

- Production running stably with 280k-300k job slots.
- Data taking: ATLAS is taking data, accumulated already 70 pb-1 since last Friday.
- Data Consolidation: Not a real issue but data consolidation, produced spikes in transfers during last week
- Services: Not a problem but panda logger (to be decommissioned)
  has been since last Wednesday. Probably better to remove it from
  monitoring (replacement?).