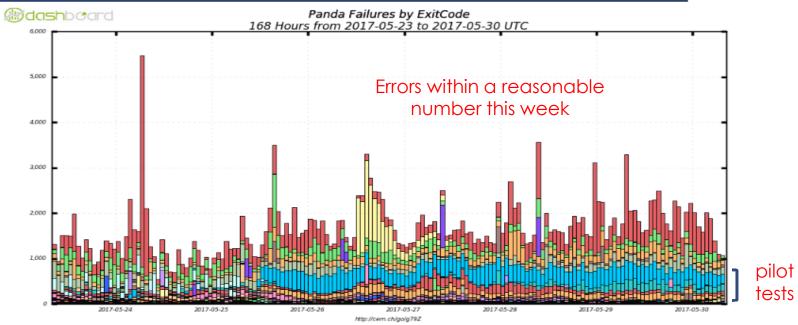

## Issues during week

- Production running stably with 280k-300k job slots.
- Data taking: ATLAS is taking data, accumulated already 70 pb-1 since last Friday.
- Data Consolidation: Not a real issue but data consolidation, produced spikes in transfers during last week
- Services: Not a problem but panda logger (to be decommissioned)
  has been since last Wednesday. Probably better to remove it from
  monitoring (replacement?).