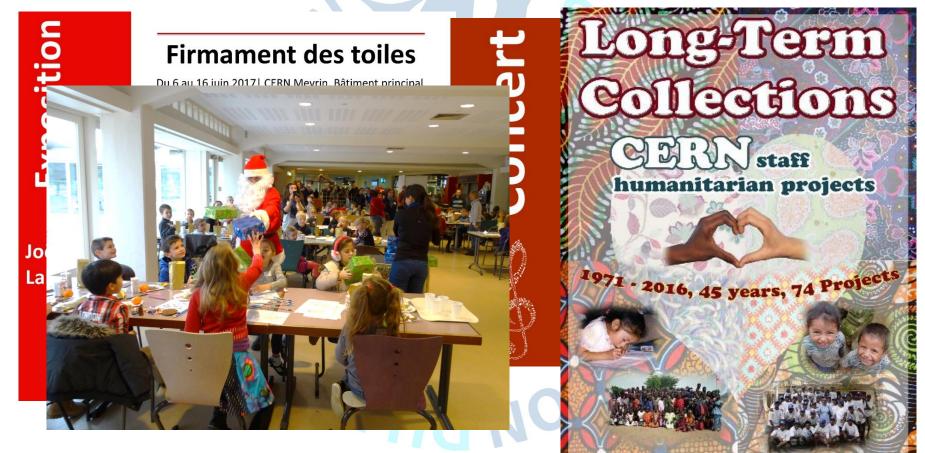

# Welcome!

# Staff Association

## Catherine Regelbrugge





# Specific legal framework





## Staff Association

# Your delegates





### Staff Association

# Represent you





# Defend you





# Facilitate your integration

## More than 40 clubs...

## http://home.cern/cern-people/clubs





Staff Association

# Facilitate your integration

## EVE and School for children from 4 months to 6 years old http://nurseryschool.web.cern.ch/en/node













Staff Association

# Facilitate your integration

# Socio-cultural activities





Staff Association

# Keep you informed

- Our bimonthly Bulletin: ECH(
- Our public meetings: at least once a year
- Our website: <u>http://staff-association.web.cern.ch/</u>
- <u>https://www.facebook.com/StaffAssociation.Cern</u>
- Your delegates in each Department
- Secretariat : X <u>Staff.Association@cern.ch</u>

**74224** or 63738

Building 64-R-010



Staff Association

# Be supportive and join!

- ✓ Membership on a voluntary basis
- Annual contribution fee LD, fellow, MPA:
  50 CHF/year
- Opportunity to subscribe to the Insurance against loss of salary
- Many discounts from our partners









## http://staff-association.web.cern.ch/



Staff Association





Staff Association

Monthly induction

11