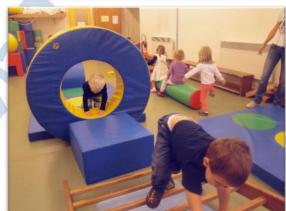

## EVE and School for children from 4 months to 6 years old http://nurseryschool.web.cern.ch/en/node

Staff Association