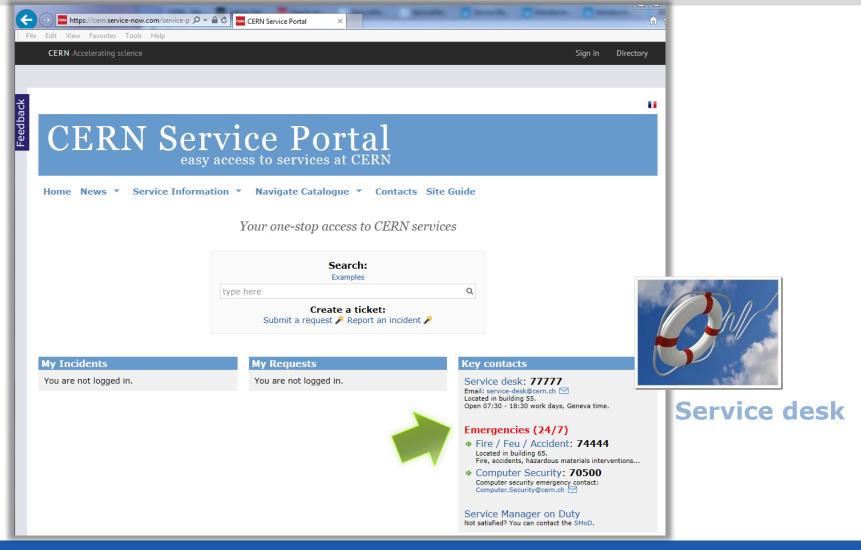

and supporters' life by providing

- ONE point of contact (ONE #, ONE url, ONE place)
- ONE behaviour; unified processes for all services
- ONE tool shared by all service provides
- ONE business service catalog





## CERN Service Management



- Blocked Computer Account
- Unable to connect to Wifi
- LXPLUS batch issue
- Need to reserve car from car sharing pool
- Heating in your office
- Door lock





### CERN Service Management



- Account is blocked
- Wifi connexion
- LXPLUS batch issue
- Help with Car sharing
- Heating issue
- Door lock issues



- Identity management
- WIFI Service
- LXPLUS Service
- © Car pool and Rental Service
- Heating, ventilation, Air Conditioning and Compressed Air Service
- Locks and Keys Service

## **CERN Service Portal**





# **CERN Service Portal**





## **CERN Service Desk**



#### 3 possible ways to contact the Service Desk

**Phone:** 77777 (+41 22 76 77777 from outside CERN)

By visiting: building 55 (entrance B)







### CERN Service portal: Create your tickets



### Track your tickets







### Track your tickets





### Track your tickets







#### **CERN Service portal**





#### **CERN Service portal**