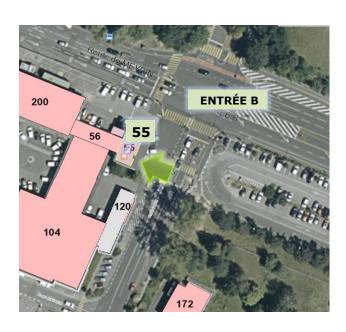

#### 3 possible ways to contact the Service Desk

**Phone:** 77777 (+41 22 76 77777 from outside CERN)

By visiting: building 55 (entrance B)