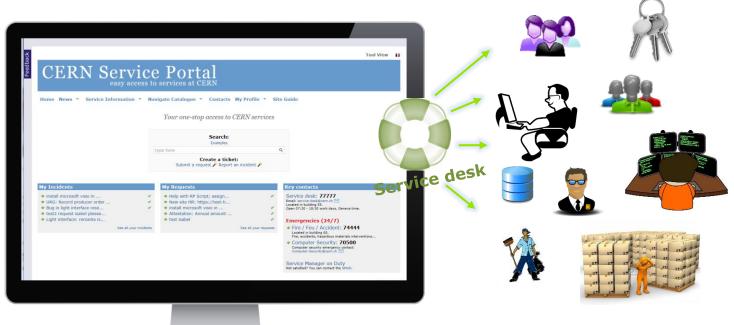

### CERN Service Management

- Account is blocked
- Wifi connexion
- LXPLUS batch issue
- Help with Car sharing
- Heating issue
- Door lock issues

- Identity management
- WIFI Service
- LXPLUS Service
- © Car pool and Rental Service
- Heating, ventilation, Air Conditioning and Compressed Air Service
- Locks and Keys Service

## **CERN Service Desk**