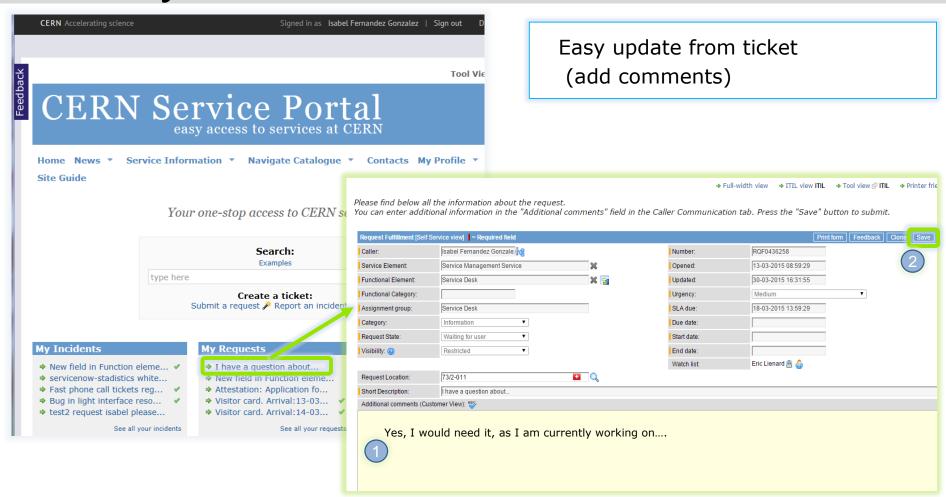

connect to Wifi
- LXPLUS batch issue
- Need to reserve car from car sharing pool
- Heating in your office
- Door lock





### CERN Service Management



- Account is blocked
- Wifi connexion
- LXPLUS batch issue
- Help with Car sharing
- Heating issue
- Door lock issues



- Identity management
- WIFI Service
- LXPLUS Service
- © Car pool and Rental Service
- Heating, ventilation, Air Conditioning and Compressed Air Service
- Locks and Keys Service

## **CERN Service Portal**





# **CERN Service Portal**





## **CERN Service Desk**



#### 3 possible ways to contact the Service Desk

**Phone:** 77777 (+41 22 76 77777 from outside CERN)

By visiting: building 55 (entrance B)







### CERN Service portal: Create your tickets



### Track your tickets







### Track your tickets





### Track your tickets







#### **CERN Service portal**





#### **CERN Service portal**