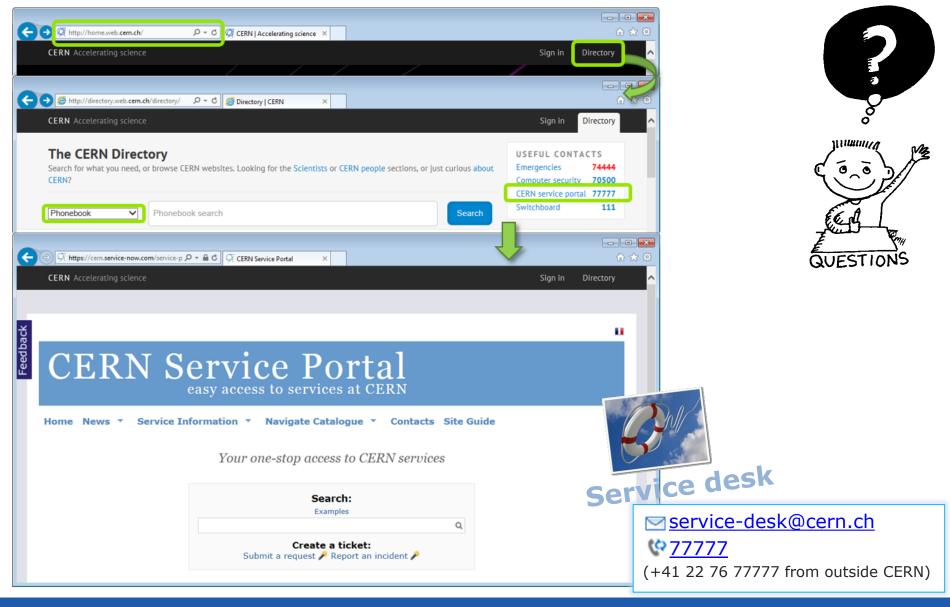

## **CERN Service Portal**

# **CERN Service Portal**

## **CERN Service Desk**

#### 3 possible ways to contact the Service Desk

**Phone:** 77777 (+41 22 76 77777 from outside CERN)

By visiting: building 55 (entrance B)