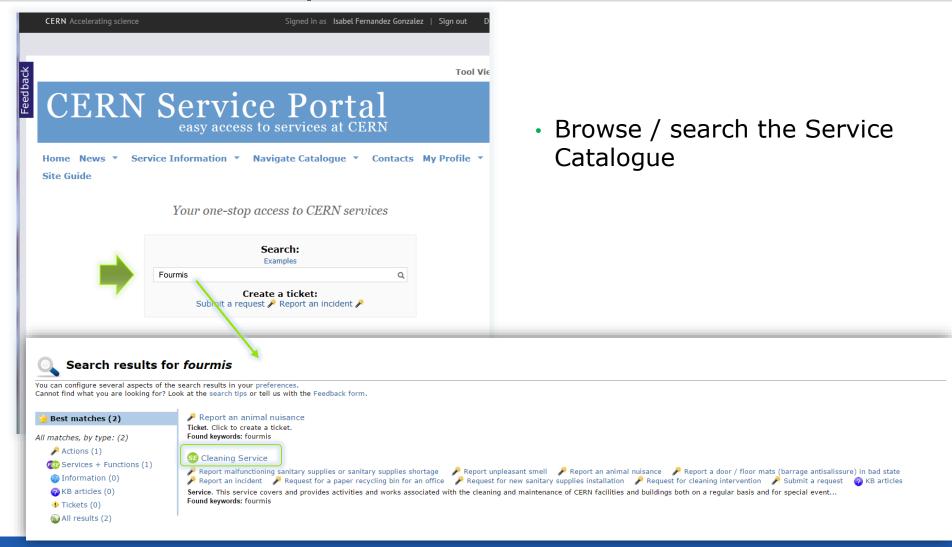

om car sharing pool
- Heating in your office
- Door lock





### CERN Service Management



- Account is blocked
- Wifi connexion
- LXPLUS batch issue
- Help with Car sharing
- Heating issue
- Door lock issues



- Identity management
- WIFI Service
- LXPLUS Service
- © Car pool and Rental Service
- Heating, ventilation, Air Conditioning and Compressed Air Service
- Locks and Keys Service

## **CERN Service Portal**





# **CERN Service Portal**





## **CERN Service Desk**



#### 3 possible ways to contact the Service Desk

**Phone:** 77777 (+41 22 76 77777 from outside CERN)

By visiting: building 55 (entrance B)







### CERN Service portal: Create your tickets



### Track your tickets







### Track your tickets





### Track your tickets







#### **CERN Service portal**





#### **CERN Service portal**