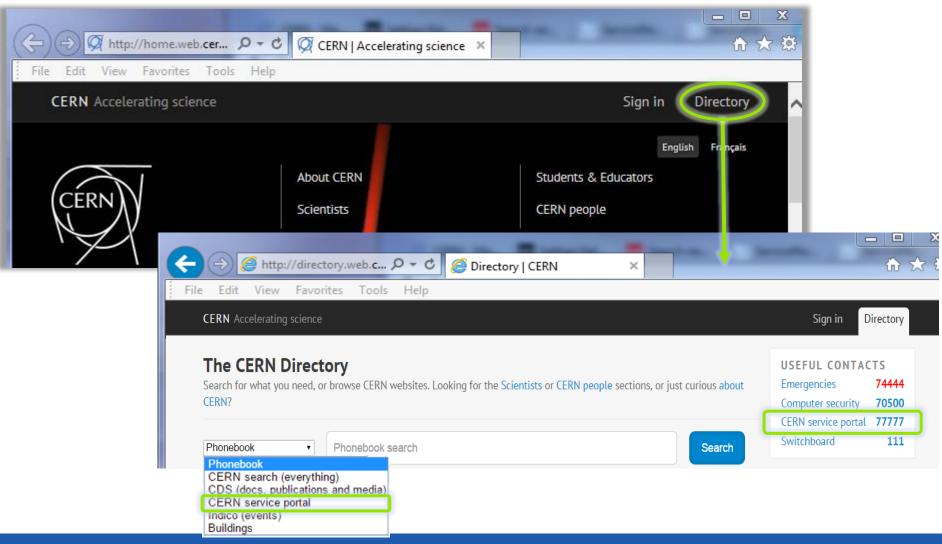

Management

Simplify your life and supporters' life by providing

- ONE point of contact (ONE #, ONE url, ONE place)
- ONE behaviour; unified processes for all services
- ONE tool shared by all service provides
- ONE business service catalog





## CERN Service Management



- Blocked Computer Account
- Unable to connect to Wifi
- LXPLUS batch issue
- Need to reserve car from car sharing pool
- Heating in your office
- Door lock





### CERN Service Management



- Account is blocked
- Wifi connexion
- LXPLUS batch issue
- Help with Car sharing
- Heating issue
- Door lock issues



- Identity management
- WIFI Service
- LXPLUS Service
- © Car pool and Rental Service
- Heating, ventilation, Air Conditioning and Compressed Air Service
- Locks and Keys Service

## **CERN Service Portal**





# **CERN Service Portal**





## **CERN Service Desk**



#### 3 possible ways to contact the Service Desk

**Phone:** 77777 (+41 22 76 77777 from outside CERN)

By visiting: building 55 (entrance B)







### CERN Service portal: Create your tickets



### Track your tickets







### Track your tickets





### Track your tickets







#### **CERN Service portal**





#### **CERN Service portal**