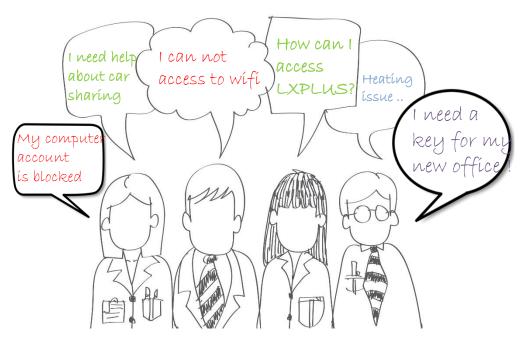

## CERN Service Management

- Blocked Computer Account
- Unable to connect to Wifi
- LXPLUS batch issue
- Need to reserve car from car sharing pool
- Heating in your office
- Door lock

### CERN Service Management

- Account is blocked
- Wifi connexion
- LXPLUS batch issue
- Help with Car sharing
- Heating issue
- Door lock issues

- Identity management
- WIFI Service
- LXPLUS Service
- © Car pool and Rental Service
- Heating, ventilation, Air Conditioning and Compressed Air Service
- Locks and Keys Service