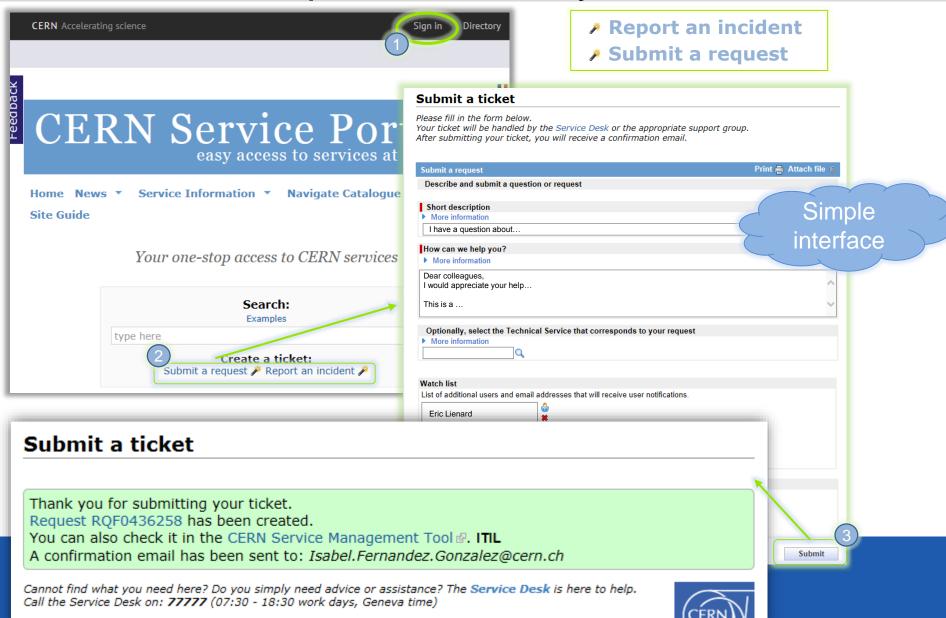

rvice Management



- Blocked Computer Account
- Unable to connect to Wifi
- LXPLUS batch issue
- Need to reserve car from car sharing pool
- Heating in your office
- Door lock





### CERN Service Management



- Account is blocked
- Wifi connexion
- LXPLUS batch issue
- Help with Car sharing
- Heating issue
- Door lock issues



- Identity management
- WIFI Service
- LXPLUS Service
- © Car pool and Rental Service
- Heating, ventilation, Air Conditioning and Compressed Air Service
- Locks and Keys Service

## **CERN Service Portal**





# **CERN Service Portal**





## **CERN Service Desk**



#### 3 possible ways to contact the Service Desk

**Phone:** 77777 (+41 22 76 77777 from outside CERN)

By visiting: building 55 (entrance B)







### CERN Service portal: Create your tickets



### Track your tickets







### Track your tickets





### Track your tickets







#### **CERN Service portal**





#### **CERN Service portal**