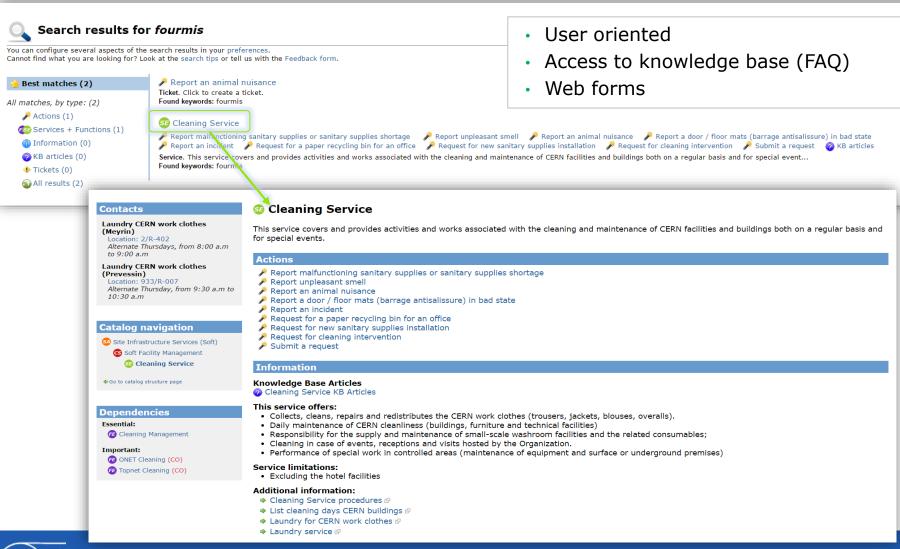

our office
- Door lock





### CERN Service Management



- Account is blocked
- Wifi connexion
- LXPLUS batch issue
- Help with Car sharing
- Heating issue
- Door lock issues



- Identity management
- WIFI Service
- LXPLUS Service
- © Car pool and Rental Service
- Heating, ventilation, Air Conditioning and Compressed Air Service
- Locks and Keys Service

## **CERN Service Portal**





# **CERN Service Portal**





## **CERN Service Desk**



#### 3 possible ways to contact the Service Desk

**Phone:** 77777 (+41 22 76 77777 from outside CERN)

By visiting: building 55 (entrance B)







### CERN Service portal: Create your tickets



### Track your tickets







### Track your tickets





### Track your tickets







#### **CERN Service portal**





#### **CERN Service portal**