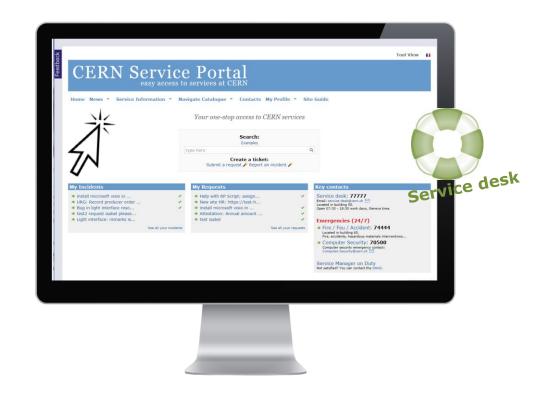

## **CERN Service Desk**

#### 3 possible ways to contact the Service Desk

**Phone:** 77777 (+41 22 76 77777 from outside CERN)

By visiting: building 55 (entrance B)