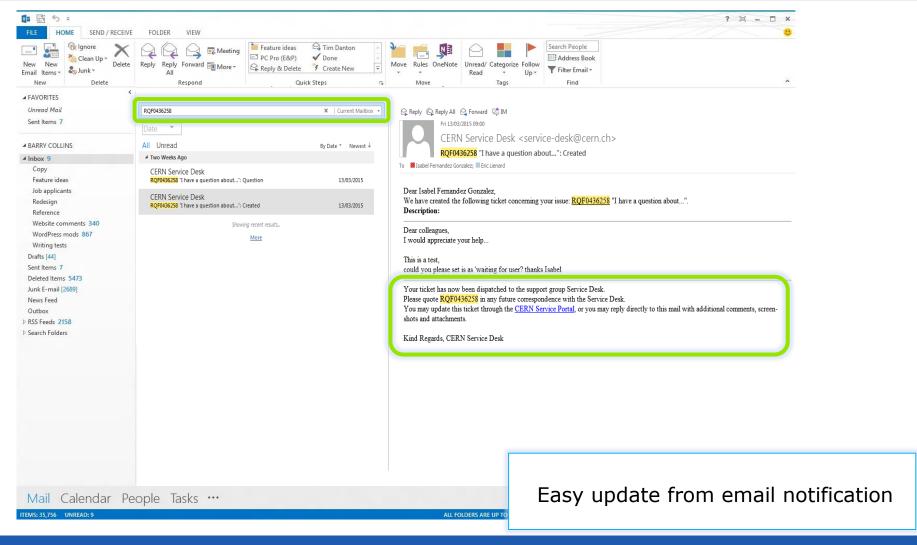

tch issue
- Need to reserve car from car sharing pool
- Heating in your office
- Door lock





### CERN Service Management



- Account is blocked
- Wifi connexion
- LXPLUS batch issue
- Help with Car sharing
- Heating issue
- Door lock issues



- Identity management
- WIFI Service
- LXPLUS Service
- © Car pool and Rental Service
- Heating, ventilation, Air Conditioning and Compressed Air Service
- Locks and Keys Service

## **CERN Service Portal**





# **CERN Service Portal**





## **CERN Service Desk**



#### 3 possible ways to contact the Service Desk

**Phone:** 77777 (+41 22 76 77777 from outside CERN)

By visiting: building 55 (entrance B)







### CERN Service portal: Create your tickets



### Track your tickets







### Track your tickets





### Track your tickets







#### **CERN Service portal**





#### **CERN Service portal**